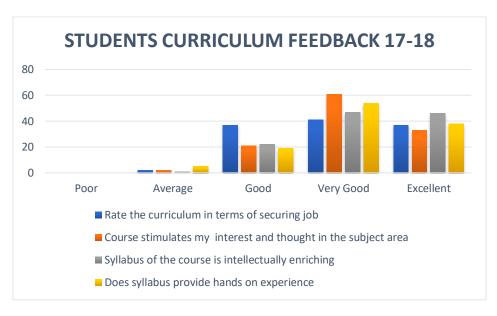

#### (a) Students:

#### **Analysis:**

- 1.35% of students suggested very good feedback on curriculum in terms of securing job
- 2.52% students given very good feedback on the course which stimulates their interest and thought in the subject area
- 3.40% given excellent feedback on syllabus is intellectually enriching
- 4.47% given very good on hands on experience