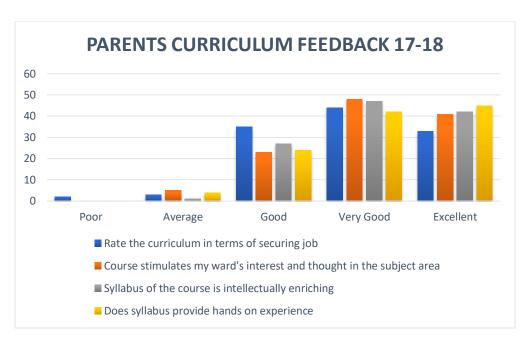

#### **Analysis:**

- 1.38% of parents suggested very good feedback on curriculum in terms of securing job
- 2.41% students given very good feedback on the course which stimulates their interest and thought in the subject area
- 3.40% given very good feedback on syllabus is intellectually enriching
- 4.39% given excellent feedback on hands on experience