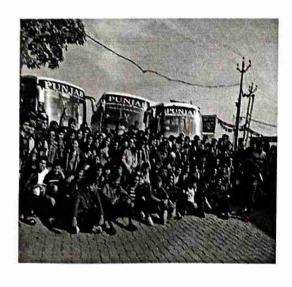

Visit to Parle Biscuit Khopoli
BCOM
2017-18

#### **NOTICE**

This is to inform to FY, SY and TY B.Com students that industrial visit to "Parle Biscuits – Khopoli" is scheduled on 24<sup>th</sup> February, 2018 at 9.30 am. Interested students should give name to their respective class representative on or before 31<sup>st</sup> January, 2018.