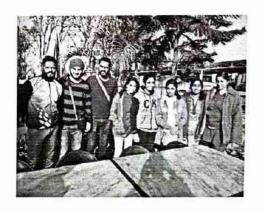

#### Date of Visit: 14th February, 2017 to 19th February, 2017

Industrial visit to Jodhpur & Jaiselmer was organised by the college from 14<sup>th</sup> February, 2017 to 19<sup>th</sup> February, 2017. 86 students came for industrial visit along with four faculty members.

Students visited "Jodhpur Saras Dairy" where they were explained how the milk is pasteurized and picketed in variety of qualities depending upon their fat content & sent to the market for sale. We also visited "Rajasthan Khoj Khabar" newspaper printing press where stages in the process of printing were explained.

On the next day students were taken to "Umaid Palace" and "Mehrangarh Fort" where they get to know about ancient Rajasthan's culture.

The students also visited the only living fort of India – "Golden Fort" and "Kuldhara" abandoned village. The students enjoyed sunset with a camel ride.