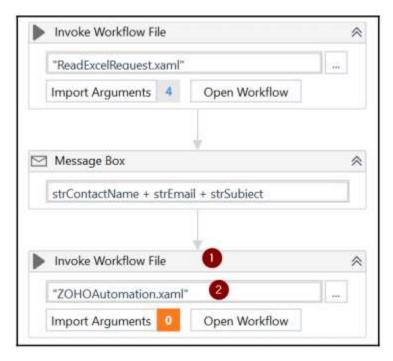

as well. Here, we took the request data and incorporated it into Zoho Desk. Finally, we will go to the main workflow, invoke this workflow, and finalize the automation.

### Putting it all together:

It is time to finish up the main workflow so that it reads the requests, creates the tickets, and then moves the Request spreadsheet out once processed. In order to do this, perform the following steps:

1) Go back to Main.xaml, create a new variable called boolTicketCreated of the Boolean type, set the scope to Event Handler sequence, and set the default value as False:



We will use this to check whether the ticket was created successfully.

2) To invoke the Zoho Desk workflow that we just added, let's add a new **Invoke Workflow File** activity and browse to the ZOHOAtuomation.xaml file:



Note that we are adding this to the **Then** part of the **If** control we last added in **Main**.

3) Let's import the arguments by clicking on **Import Arguments** within the Invoke activity. On the popup, map the arguments to the strContactName, strEmail, strSubject, and boolTicketCreated variables:



4) Next, let's use this last variable, boolTicketCreated, and add an **If** control:



- 5) If the ticket was created, then we will move Request.xlsx from the Requests folder to the Processed folder. For that, let's add a Move File activity within the Then block with the following inputs:
  - From: Environment.CurrentDirectory+"\Requests\Request.xlsx".
  - To: Environment.CurrentDirectory+"\Processed\Request.xlsx".
  - Check the Overwrite checkbox.

- 6) Finally, add a **Message Box**