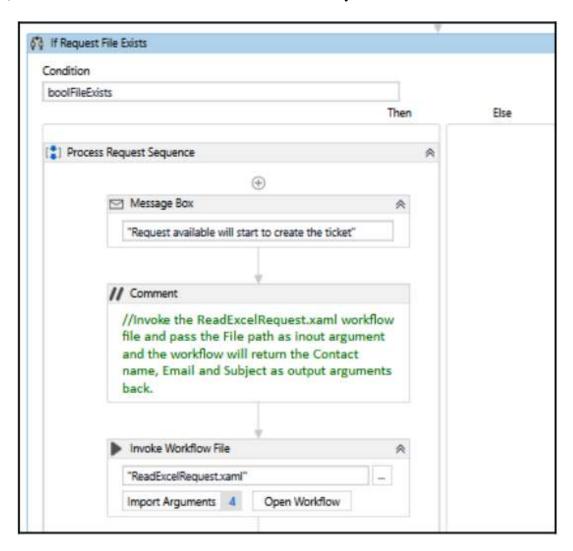

Log Level
  - "Error in Excel read operation with following exception: "+exception.Message" as the Message:



4) Finally, within the Catches block, add a Terminate Workflow activity to stop the automation if there are any exceptions:



Great! This completes the ReadExcelRequest workflow where we read the Excel and stored the request data as arguments. Now, we will invoke this from the main workflow.

## **Invoking the Excel Workflow from Main:**

Let's now go back to the Main sequence to invoke this newly created ReadExcelRequest workflow. If you recall, we added a message within the main workflow if there are requests available to process. Let's invoke the read Excel workflow right after that:

1) Let's add the Invoke Workflow File UiPath activity in the Then block of the If control:



2) Let's populate this new activity with the ReadExcelRequest workflow path. To do that, click on the three dots on the right of the first parameter. Select the ReadExcelRequest.xaml file in your project folder:



3) Now, let's create three new variables to store the data that we would get from the ReadExcelRequest workflow. Go to the Variables pane at the bottom of Studio and add variables for contact name, email, and subject, as shown in the following screenshot:



Note **Variable type** and **Scope** and ensure that you match what is shown.



Naming convention: Please use descriptive names for variables and arguments to enable easy understanding. We recommend that variables follow camel case, with the standard prefixed with the type of variable, for example, boolFileExists. Argumen