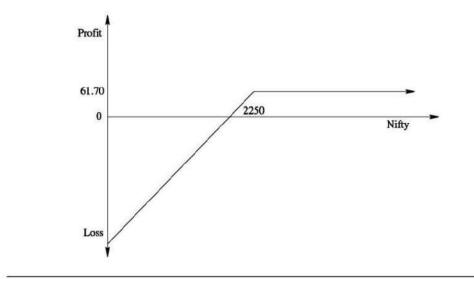

### • Chapter No. 4: Data Analysis, Interpretation and Presentation

This chapter is the core part of the study. The analysis pertaining to collected data will be done by the learner. The application of selected tools or techniques will be used to arrive at findings. In this, table of information's, presentation of graphs etc. can be provided with interpretation by the learner.