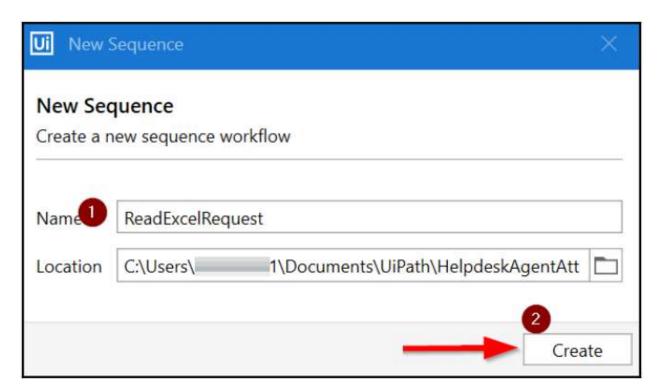

*

In this next workflow, we will pick up the Request Excel file from the folder we created, read the ticket data, and incorporate them in variables for the next workflow to process. This will help you get your feet wet with Excel-based automation:

1) Let's start by creating a new Sequence in the project. This will create a new workflow for us to work on:



2) Let's name it ReadExcelRequest and click Create. The studio will create a default sequence for you:

You can provide the name of sequence as per you need. It is necessary to provide some useful name of your sequence for easy reference.

Then you need to select the location of project which you have created in windows explorer.

After provide all the details click on create button it will create the sequence in your UiPath studio.



3) Within the workflow, let's first add the arguments using the **Arguments** tab at the bottom of Studio (refer to the following information box). **Arguments** will enable us to input and output data from this workflow to the main workflow. Proceed and create four arguments, as shown in the following screenshot:



### Note **Direction** and **Argument type**.



The difference between a variable and an argument is that variables pass data to other activities, while arguments pass data to other workflows. The Arguments tab is next to the Variables tab at the bottom of the Studio screen.

- 4) We will always use a **Try-Catch** block to handle any exceptions gracefully. So, let's add the **Try Catch** activity to this sequence. Then, within the **Try** block, add the **Read Range** acti