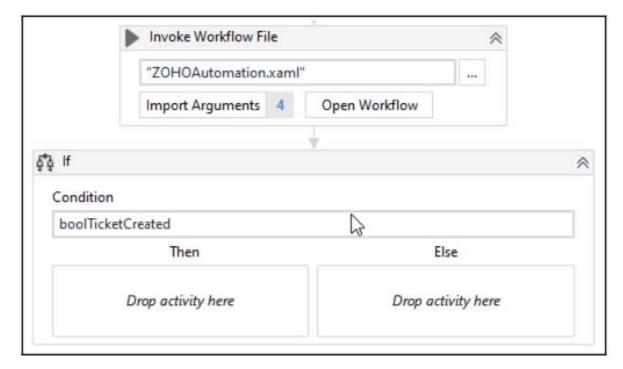

steps:

1) Go back to Main.xaml, create a new variable called boolTicketCreated of the Boolean type, set the scope to Event Handler sequence, and set the default value as False:



We will use this to check whether the ticket was created successfully.

2) To invoke the Zoho Desk workflow that we just added, let's add a new **Invoke Workflow File** activity and browse to the ZOHOAtuomation.xaml file:



Note that we are adding this to the **Then** part of the **If** control we last added in **Main**.

3) Let's import the arguments by clicking on **Import Arguments** within the Invoke activity. On the popup, map the arguments to the strContactName, strEmail, strSubject, and boolTicketCreated variables:



4) Next, let's use this last variable, boolTicketCreated, and add an **If** control:



- 5) If the ticket was created, then we will move Request.xlsx from the Requests folder to the Processed folder. For that, let's add a Move File activity within the Then block with the following inputs:
  - From: Environment.CurrentDirectory+"\Requests\Request.xlsx".
  - To: Environment.CurrentDirectory+"\Processed\Request.xlsx".
  - Check the Overwrite checkbox.

- 6) Finally, add a **Message Box** with the message "Zoho Ticket Created and File Moved to the Processed Folder. Use ALT+S to check for new requests to process.". Also, add a **Log Message** activity with the same message and a Log Level of Info.
- 7) Next, in the Else branch, let's add a Message Box saying "Zoho Ticket not created and file is not processed yet. Please check the input request file and Use ALT+s to reprocess th