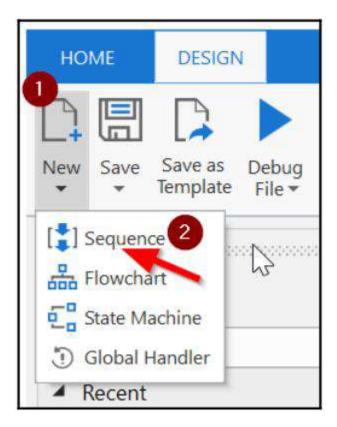

olFileExists, which we created in the earlier step as the condition to check. Within this **If** control, add two message boxes with messages as per the following screenshot to display an appropriate message to the agent:



This is all for the main workflow for now. We will revisit the workflow later to call the ReadExcelRequest and ZOHOAutomation workflows, which we will create in the next two sections.

## **Reading from Excel File:**

In this next workflow, we will pick up the Request Excel file from the folder we created, read the ticket data, and incorporate them in variables for the next workflow to process. This will help you get your feet wet with Excel-based automation:

1) Let's start by creating a new Sequence in the project. This will create a new workflow for us to work on:



2) Let's name it ReadExcelRequest and click Create. The studio will create a default sequence for you:

You can provide the name of sequence as per you need. It is necessary to provide some useful name of your sequence for easy reference.

Then you need to select the location of project which you have created in windows explorer.

After provide all the details click on create button it will create the sequence in your UiPath studio.



3) Within the workflow, let's first add the arguments using the **Arguments** tab at the bottom of Studio (refer to the following information box). **Arguments** will enable us to input and output data from this workflow to the main workflow. Proceed and create four arguments, as shown in the following screenshot:



### Note **Direction** and **Argument t