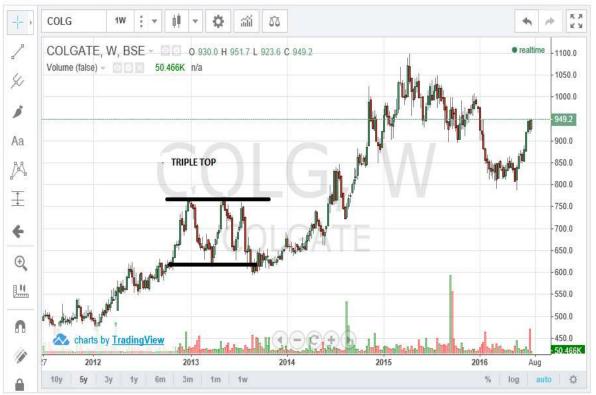

### • Chapter No. 4: Data Analysis, Interpretation and Presentation

This chapter is the core part of the study. The analysis pertaining to collected data will be done by the learner. The application of selected tools or techniques will be used to arrive at findings. In this, table of information's, presentation of graphs etc. can be provided with interpretation by the learner.