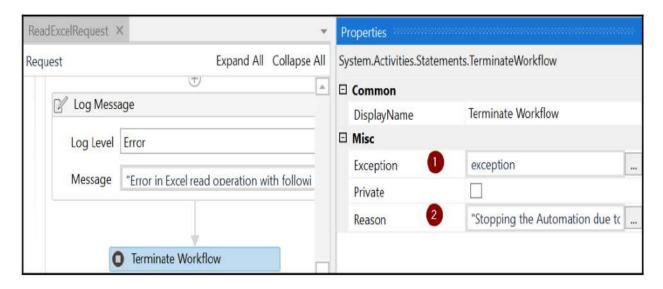

og Message** activity to update the Excel read options in the system logs. This will help us to debug the workflow if needed:



That completes our Try block sequence. We will now add exception handling to the Catches block.

## **Exception Handling:**

Let's handle any exceptions for this Excel automation:

- 1) For this, click on Add a new Catch in the Catches block beneath the Try block.
- 2) Choose exception as System. Exception and click the box next to it.
- 3) Also, add a Log Message activity to the catch block and add the following:
  - Error as the Log Level
  - "Error in Excel read operation with following exception: "+exception.Message" as the Message:



4) Finally, within the Catches block, add a Terminate Workflow activity to stop the automation if there are any exceptions:



Great! This completes the ReadExcelRequest workflow where we read the Excel and stored the request data as arguments. Now, we will invoke this from the main workflow.

## **Invoking the Excel Workflow from Main:**

Let's now go back to the Main sequence to invoke this newly created ReadExcelRequest workflow. If you recall, we added a message within the main workflow if there are requests available to process. Let's invoke the read Excel workflow right after that:

1) Let's add the Invoke Workflow File UiPath activity in the Then block of the If control:



2) Let's populate this new activity with the ReadExcelRequest workflow path. To do that, click on the three dots on the right of the first parameter. Select the ReadExcelRequest.xaml file in your project folder:



3) Now, let's create