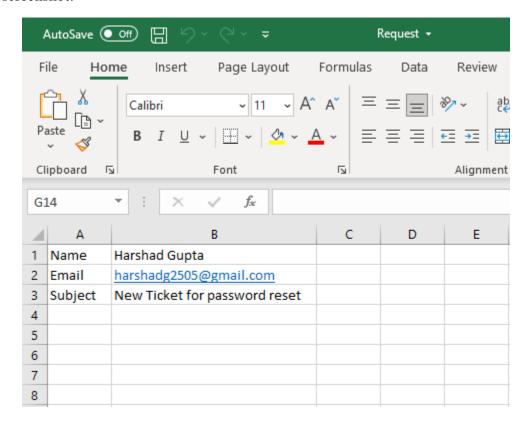

in to the Zoho SaaS application.

## **Creating Project Folder:**

Let's create two folders, one to accommodate the spreadsheet containing the data to process, and the other to accommodate the processed spreadsheets:

- 1) Open Windows Explorer on your machine and create a folder for the project.
- 2) Within this project folder, create two folders, called Requests and Processed, as shown in the following screenshot:



We will place the spreadsheet in Requests, and then the bot will move the processed sheets to the Processed folder.

Next, let's create the requests spreadsheet.

### **Creating an Excel Sheet with Ticket Data:**

Now, let's create a simple spreadsheet with ticket data:

1) Open Excel and create a sheet with three rows and two columns, as shown in the following screenshot:



The first column contains the data labels, and the second column contains the data you like for your support ticket.

2) Save this file as Request.xlsx in the Requests folder that we created in the previous section. Let's now log in to the Zoho application.

### Registering and Logging in to Zoho Desk:

Perform the following steps:

1) Go to desk.zoho.com and choose the option to log in. You should be directed to a page to log in or sign up if you do not have an ID. Create a free desk account by filling in the details if you do not have one:



2) Once you register with your details and company name, you will be walked through the steps to get started. You should eventually end up on the Zoho Desk view with the current tickets:

You will see the following screen with your first ticket cr