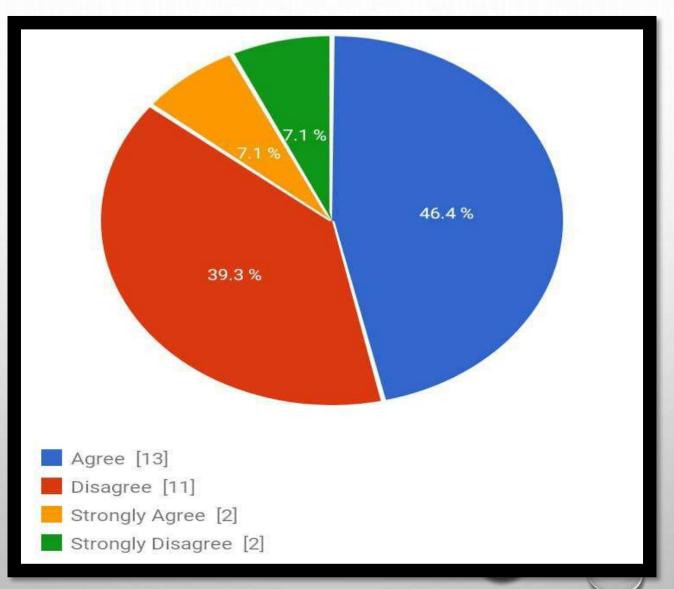

S, BIRDS, BUTTERFLY, PETS AND STREET ANIMALS INDICATE THE INTERFERENCE OF HUMAN ACTIVITIES ON LIVES OF NATURAL CREATURES.

THERE IS CERTAIN CORRELATION BETWEEN ATMOSPHERIC CHANGES WITH HE BEHAVIOURAL CHANGES OF NATURAL CREATURE DURING LOCKDOWN PERIOD.

IT OFFERS A SCOPE TO ASSESS THE DEGREE OF DEVASTATION OF ENVIRONMENT WE DO IN THE PROCESS OF NORMAL CIVILIZATION.

#### ARE ANIMALS ARE RESPONSIBLE TO COVID-19?



# DID COVID-19 EMERGE AND SPREAD TO HUMANS FROM WILDLIFE?



## DOES GOVERNMENT MADE IMPLEMENTS FOR THE WILDLIFE?



### WILDLIFE WAS SAFE DURING COVID-19?



## CORONAVIRUS PREVAILED MORE IN ANIMALS AS COMPARED TO HUMANS?



### HAS THERE BEEN AN INCREASE IN WILDLIFE POACHING DUE TO GLOBAL LOCKDOWN?



# DO YOU OBSERVE PEOPLE MAINTAINING DISTANCING FROM ANIMALS DURING COVID-19?



#### WAS COVID-19 A BLESSING TO WILDLIFE?



## ARE POACHERS ARE TAKING ADVANTAGE OF QUITE NATURE RESERVES ?



# WILD ANIMALS APPEARING THRIVE DURING PANDEMIC?





## DOES PEOPLE CONTINUED TO FEED STRAY ANIMALS EVEN DURING COVID-19?



# IS ZOO ANIMALS ARE GETTING SICK AND MISSING HUMAN ATTENTION?



# DOES ANIMALS WAS GETTING FOOD DURING COVID-19?



#### IS THERE ANY VACCINATION AVAILABLE FOR ANIMALS



## WAS ZOOKEEPERS WAS TAKING CARE AND FEEDING FOOD DURING COVID-19?