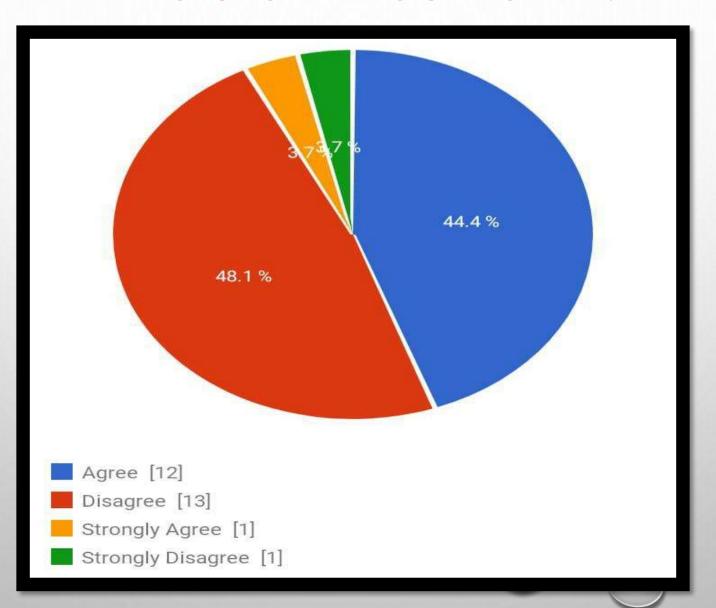

ON ANIMALS**







#### **CONCLUSION**

THE BEHAVIOURAL CHANGES OF WILD ANIMALS, BIRDS, BUTTERFLY, PETS AND STREET ANIMALS INDICATE THE INTERFERENCE OF HUMAN ACTIVITIES ON LIVES OF NATURAL CREATURES.

THERE IS CERTAIN CORRELATION BETWEEN ATMOSPHERIC CHANGES WITH HE BEHAVIOURAL CHANGES OF NATURAL CREATURE DURING LOCKDOWN PERIOD.

IT OFFERS A SCOPE TO ASSESS THE DEGREE OF DEVASTATION OF ENVIRONMENT WE DO IN THE PROCESS OF NORMAL CIVILIZATION.

#### ARE ANIMALS ARE RESPONSIBLE TO COVID-19?



# DID COVID-19 EMERGE AND SPREAD TO HUMANS FROM WILDLIFE?



## DOES GOVERNMENT MADE IMPLEMENTS FOR THE WILDLIFE?



### WILDLIFE WAS SAFE DURING COVID-19?



## CORONAVIRUS PREVAILED MORE IN ANIMALS AS COMPARED TO HUMANS?



### HAS THERE BEEN AN INCREASE IN WILDLIFE POACHING DUE TO GLOBAL LOCKDOWN?



# DO YOU OBSERVE PEOPLE MAINTAINING DISTANCING FROM ANIMALS DURING COVID-19?



#### WAS COVID-19 A BLESSING TO WILDLIFE?



## ARE POACHERS ARE TAKING ADVANTAGE OF QUITE NATURE RESERVES ?



# WILD ANIMALS APPEARING THRIVE DURING PANDEMIC?





## DOES PEOPLE CONTINUED TO FEED STRAY ANIMALS EVEN DURING COVID-19?



# IS ZOO ANIMALS ARE GETTING SICK AND MISSING HUMAN ATTENTION?



# DOES ANIMALS WAS GETTING FOOD DURING COVID-19?



#### IS THERE ANY VACCINATION AVAILABLE FOR ANIMALS



## WAS ZOOKEEPERS WAS TAKING CARE AND FEEDING FOOD DURING COVID-19?