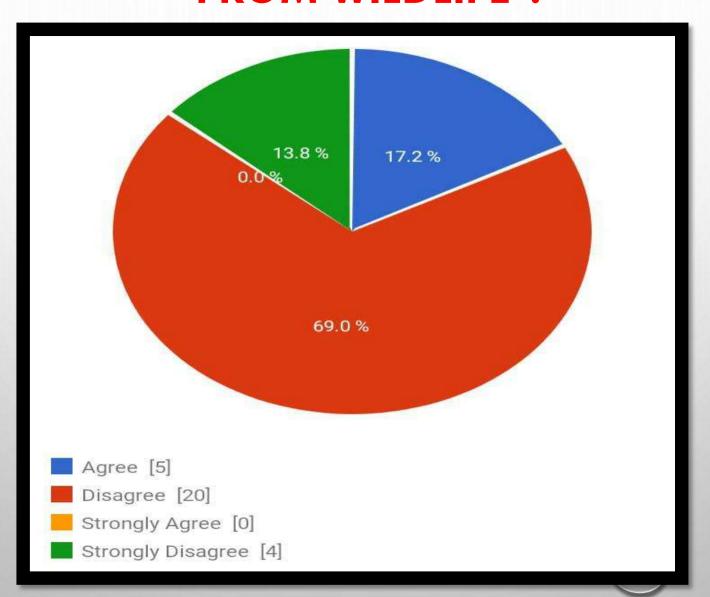

E THE GOVERNMENT ROLES

TAKEN TO
PRACTICE SOCIAL
DISTANCING.

ENSURING
NUTRITIONAL
AND DIETARY
NEEDS OF
ANIMALS.

IMPROVING MANAGEMENT OF LIVESTOCK.

#### COVID-19 AND STRAY ANIMALS







WHAT PANDEMIC MEANS TO STRAY DOGS?





#### **RESEARCH ON ANIMALS**







#### **CONCLUSION**

THE BEHAVIOURAL CHANGES OF WILD ANIMALS, BIRDS, BUTTERFLY, PETS AND STREET ANIMALS INDICATE THE INTERFERENCE OF HUMAN ACTIVITIES ON LIVES OF NATURAL CREATURES.

THERE IS CERTAIN CORRELATION BETWEEN ATMOSPHERIC CHANGES WITH HE BEHAVIOURAL CHANGES OF NATURAL CREATURE DURING LOCKDOWN PERIOD.

IT OFFERS A SCOPE TO ASSESS THE DEGREE OF DEVASTATION OF ENVIRONMENT WE DO IN THE PROCESS OF NORMAL CIVILIZATION.

#### ARE ANIMALS ARE RESPONSIBLE TO COVID-19?



# DID COVID-19 EMERGE AND SPREAD TO HUMANS FROM WILDLIFE?



## DOES GOVERNMENT MADE IMPLEMENTS FOR THE WILDLIFE?



### WILDLIFE WAS SAFE DURING COVID-19?



## CORONAVIRUS PREVAILED MORE IN ANIMALS AS COMPARED TO HUMANS?



### HAS THERE BEEN AN INCREASE IN WILDLIFE POACHING DUE TO GLOBAL LOCKDOWN?



# DO YOU OBSERVE PEOPLE MAINTAINING DISTANCING FROM ANIMALS DURING COVID-19?



#### WAS COVID-19 A BLESSING TO WILDLIFE?



## ARE POACHERS ARE TAKING ADVANTAGE OF QUITE NATURE RESERVES ?



# WILD ANIMALS APPEARING THRIVE DURING PANDEMIC?





## DOES PEOPLE CONTINUED TO FEED STRAY ANIMALS EVEN DURING COVID-19?



# IS ZOO ANIMALS ARE GETTING SICK AND MISSING HUMAN ATTENTION?



# DOES ANIMALS WAS GETTING FOOD DURING COVID-19?



#### IS THERE ANY VACCINATION AVAILABLE FOR ANIMALS



## WAS ZOOKEEPERS WAS TAKING CARE AND FEEDING FOOD DURING COVID