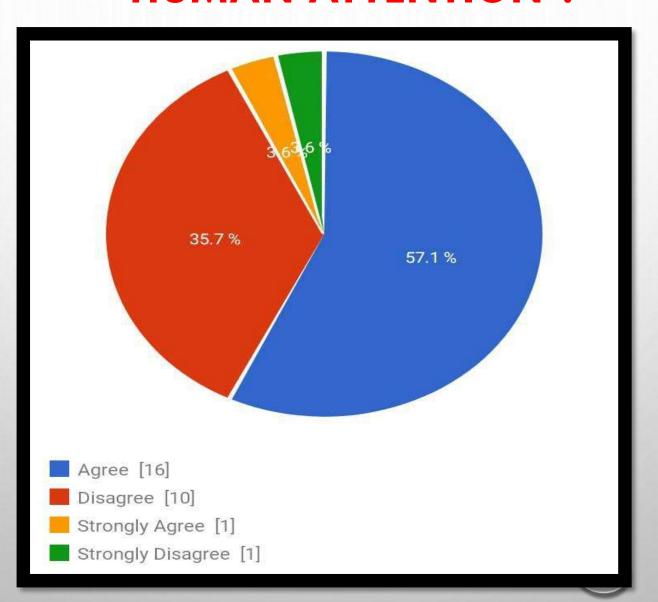

ON OF ENVIRONMENT WE DO IN THE PROCESS OF NORMAL CIVILIZATION.

#### ARE ANIMALS ARE RESPONSIBLE TO COVID-19?



# DID COVID-19 EMERGE AND SPREAD TO HUMANS FROM WILDLIFE?



## DOES GOVERNMENT MADE IMPLEMENTS FOR THE WILDLIFE?



### WILDLIFE WAS SAFE DURING COVID-19?



## CORONAVIRUS PREVAILED MORE IN ANIMALS AS COMPARED TO HUMANS?



### HAS THERE BEEN AN INCREASE IN WILDLIFE POACHING DUE TO GLOBAL LOCKDOWN?



# DO YOU OBSERVE PEOPLE MAINTAINING DISTANCING FROM ANIMALS DURING COVID-19?



#### WAS COVID-19 A BLESSING TO WILDLIFE?



## ARE POACHERS ARE TAKING ADVANTAGE OF QUITE NATURE RESERVES ?



# WILD ANIMALS APPEARING THRIVE DURING PANDEMIC?





## DOES PEOPLE CONTINUED TO FEED STRAY ANIMALS EVEN DURING COVID-19?



# IS ZOO ANIMALS ARE GETTING SICK AND MISSING HUMAN ATTENTION?



# DOES ANIMALS WAS GETTING FOOD DURING COVID-19?



#### IS THERE ANY VACCINATION AVAILABLE FOR ANIMALS



## WAS ZOOKEEPERS WAS TAKING CARE AND FEEDING FOOD DURING COVID-19?