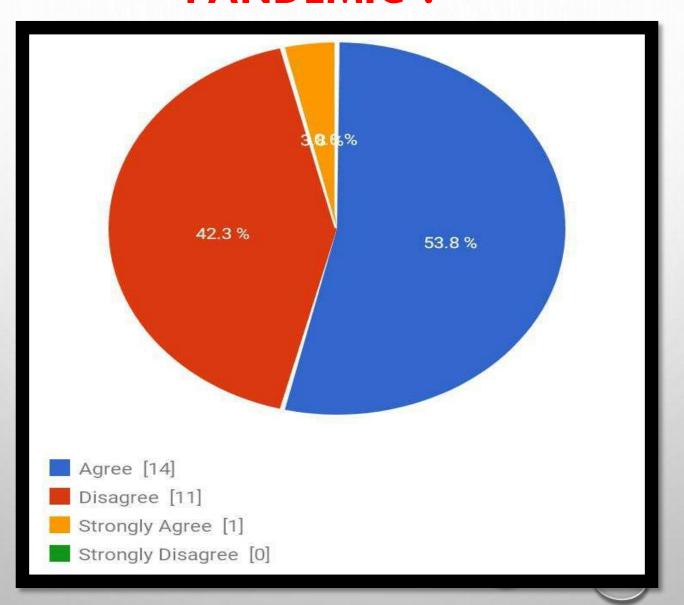

SPHERIC CHANGES WITH HE BEHAVIOURAL CHANGES OF NATURAL CREATURE DURING LOCKDOWN PERIOD.

IT OFFERS A SCOPE TO ASSESS THE DEGREE OF DEVASTATION OF ENVIRONMENT WE DO IN THE PROCESS OF NORMAL CIVILIZATION.

#### ARE ANIMALS ARE RESPONSIBLE TO COVID-19?



# DID COVID-19 EMERGE AND SPREAD TO HUMANS FROM WILDLIFE?



## DOES GOVERNMENT MADE IMPLEMENTS FOR THE WILDLIFE?



### WILDLIFE WAS SAFE DURING COVID-19?



## CORONAVIRUS PREVAILED MORE IN ANIMALS AS COMPARED TO HUMANS?



### HAS THERE BEEN AN INCREASE IN WILDLIFE POACHING DUE TO GLOBAL LOCKDOWN?



# DO YOU OBSERVE PEOPLE MAINTAINING DISTANCING FROM ANIMALS DURING COVID-19?



#### WAS COVID-19 A BLESSING TO WILDLIFE?



## ARE POACHERS ARE TAKING ADVANTAGE OF QUITE NATURE RESERVES ?



# WILD ANIMALS APPEARING THRIVE DURING PANDEMIC?





## DOES PEOPLE CONTINUED TO FEED STRAY ANIMALS EVEN DURING COVID-19?



# IS ZOO ANIMALS ARE GETTING SICK AND MISSING HUMAN ATTENTION?



# DOES ANIMALS WAS GETTING FOOD DURING COVID-19?



#### IS THERE ANY VACCINATION AVAILABLE FOR ANIMALS



## WAS ZOOKEEPERS WAS TAKING CARE AND FEEDING FOOD DURING COVID-19?