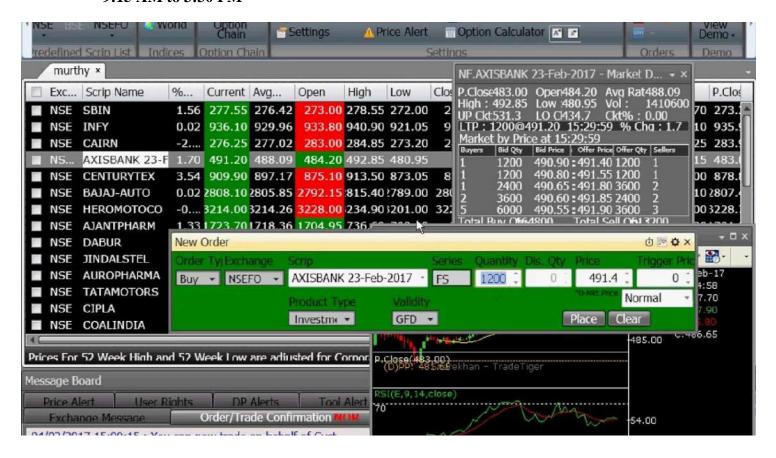

Sharekhan Trade Tiger like                                                              |

- Market Watch
- Stop Loss
- Portfolio making
- Profit calculator
- > The Sir given us a task of portfolio for formation during our working days sir divided us in Different groups, and gave a particular sector to each and every one in group

The Sector Which Sir given me for market watch, and portfolio management is FMCG

**FMCG Sector means (Fast moving consumer goods)** 

- Companies Included under FMCG Sector are
  - 1. Britannia industries
  - 2. Parle Argo
  - 3. Nestle
  - 4. Colgate
  - 5. ITC Limited
  - 6. Hindustan Unilever Limited

- 7. Amul
- 8. Dabur
- 9. Emami
- 10. Johnson & Johnson
- Our Sir Said to calculate the loss or profit during 1 business day of market from 9:15 AM to 3:30 PM





## A Working Market Screen in Sharekhan Trade Tiger

## 2.9 - Area of Operation

- Insurance & Sales Sector
- Finance & Trading Sector
- Human Resources Management
- Batch Head (Co-Ordinator)
- Orientor
- Fashion
- Telecom Service
- Textile Industry
- Grasim Industry

- Cement
- Minacs

## 2.10: Scope of Project

- The Project is Based on the Internship Done by me at Aditya Birla Capital
- This Project covers the Topic of "Derivatives Market in India" and Explains the Basics of Derivatives
- This Project Covers the Company Profile of Aditya Birla Capital which Includes;
  - Introduction about the Aditya Birla Capital which Includes,
  - History, Objectives, Mission and Vision of the Organization, Members and Board Executives of the Company
  - It also Includes, Strength, Weakness, Oppo