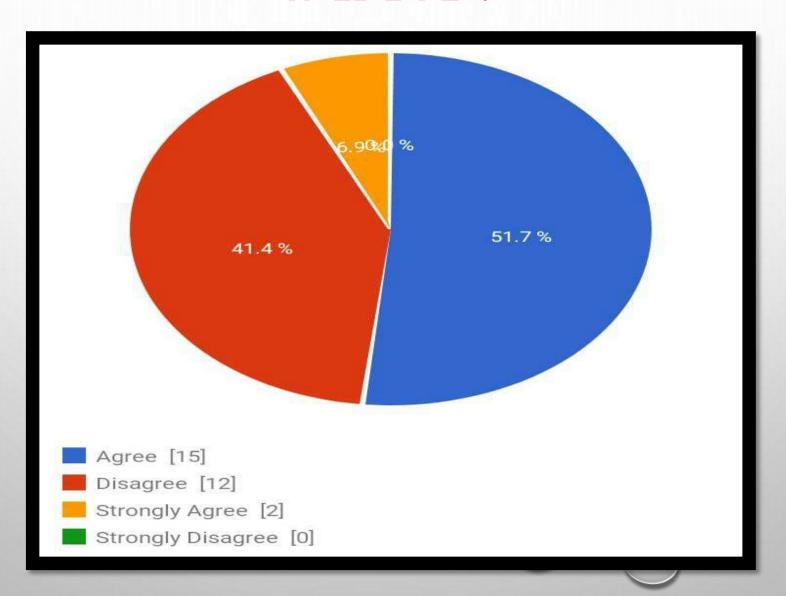

ING.

ENSURING
NUTRITIONAL
AND DIETARY
NEEDS OF
ANIMALS.

IMPROVING MANAGEMENT OF LIVESTOCK.

#### COVID-19 AND STRAY ANIMALS







WHAT PANDEMIC MEANS TO STRAY DOGS?





#### **RESEARCH ON ANIMALS**







#### **CONCLUSION**

THE BEHAVIOURAL CHANGES OF WILD ANIMALS, BIRDS, BUTTERFLY, PETS AND STREET ANIMALS INDICATE THE INTERFERENCE OF HUMAN ACTIVITIES ON LIVES OF NATURAL CREATURES.

THERE IS CERTAIN CORRELATION BETWEEN ATMOSPHERIC CHANGES WITH HE BEHAVIOURAL CHANGES OF NATURAL CREATURE DURING LOCKDOWN PERIOD.

IT OFFERS A SCOPE TO ASSESS THE DEGREE OF DEVASTATION OF ENVIRONMENT WE DO IN THE PROCESS OF NORMAL CIVILIZATION.

#### ARE ANIMALS ARE RESPONSIBLE TO COVID-19?



# DID COVID-19 EMERGE AND SPREAD TO HUMANS FROM WILDLIFE?



## DOES GOVERNMENT MADE IMPLEMENTS FOR THE WILDLIFE?



### WILDLIFE WAS SAFE DURING COVID-19?



## CORONAVIRUS PREVAILED MORE IN ANIMALS AS COMPARED TO HUMANS?



### HAS THERE BEEN AN INCREASE IN WILDLIFE POACHING DUE TO GLOBAL LOCKDOWN?



# DO YOU OBSERVE PEOPLE MAINTAINING DISTANCING FROM ANIMALS DURING COVID-19?



#### WAS COVID-19 A BLESSING TO WILDLIFE?



## ARE POACHERS ARE TAKING ADVANTAGE OF QUITE NATURE RESERVES ?



# WILD ANIMALS APPEARING THRIVE DURING PANDEMIC?





## DOES PEOPLE CONTINUED TO FEED STRAY ANIMALS EVEN DURING COVID-19?



# IS ZOO ANIMALS ARE GETTING SICK AND MISSING HUMAN ATTENTION?



# DOES ANIMALS WAS GETTING FOOD DURING COVID-19?



#### IS THERE ANY VACCINATION AVAILABLE FOR ANIMALS



## WAS ZOOKEEPERS WAS TAKING CARE AND FEEDING FOOD DURING COVID-19?