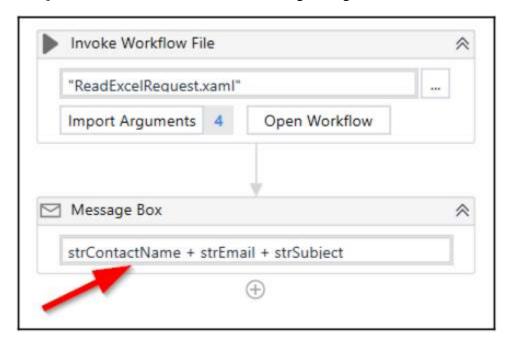

mel case, with the standard prefixed with the type of variable, for example, boolFileExists. Arguments can follow Pascal case; for example, ContactName.

- 4) If you recall, we had a few arguments in the ReadExcelRequest workflow to pass data back to **Main**. Let's now pass data by clicking on **Import Arguments** and mapping the data. For that, within the **Invoked workflow's arguments** window, let's perform the following steps:
  - Populate RequestFilePath with the path to the file: Environment.CurrentDirectory+"\Requests\Request.xls x":



• Map the new Variables we added previously to the respective argument value:



5) Since this is a learning exercise, let's add a message box to display **ContactName**, **Email**, and **Subject** for us to establish whether the bot got it right:



6) Let's now perform a quick test of the workflow so far. Click on **Run** to run this main workflow. Please ensure that your Excel file is closed before you run the workflow:



You should get the initial message that we added: Agent Ready. Press Alt + s to trigger Automation. Click **OK** on this message box to acknowledge and press Alt + S to start the bot. Next, you should get the second message that there is a Request file to process and so to proceed with ticket creation. Finally, when it runs successfully, we can expect the message box with the name, email, and subject content that we added in the steps we just completed.

Automation will always continue to run by default. Therefore, please click on the Studio **Stop** button to stop the bot.

We have now completed the part where