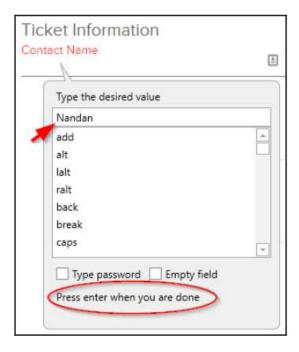

is a much faster way to create these sequences. Hence, we like to show you how you can do it.

4) Click within the **Try** block and activate the web recorder by clicking on the **Web** recorder option within **Recording**:



5) UiPath opens a web recording panel to control the recording. Click on the Record button with the Zoho Desk browser tab open:



Now that we have the recording set up and ready, let's record the actions to create a ticket in Zoho.

### **Recording ticket creation activities:**

On the Zoho desk browser tab, perform the following actions to enable the UiPath recorder to record:

1) Click on the + symbol to create a new ticket (at the top right of the Zoho desk screen):



2) On the new TICKETS screen, type a contact name followed by the Enter key on your keyboard.



- 3) Similarly, type an email followed by the Enter key.
- 4) Type a subject followed by the Enter key.
- 5) Click on the **Submit** button on the Zoho **Add Ticket** screen.
- 6) Once you perform all the preceding steps, use the Windows Esc key to stop the recording. Then, click on **Save & Exit** on the UiPath web recording panel.
- 7) You may occasionally find the recorded steps outside the **Try** block. Move the recorded activity into the **Try** block if that is the case. Your workflow should look like the following:



Now that we have the recorded activities, let's configure them for our automation.

### Configuring the recorded activities:

We will now update the recorded activities as required to complete the ticket data input. Let's start with the browser title name:

1) You c