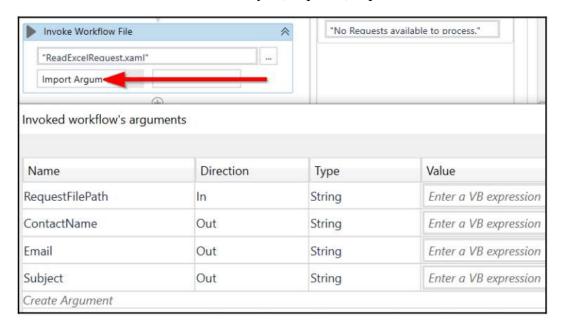

e following screenshot:



Note **Variable type** and **Scope** and ensure that you match what is shown.



Naming convention: Please use descriptive names for variables and arguments to enable easy understanding. We recommend that variables follow camel case, with the standard prefixed with the type of variable, for example, boolFileExists. Arguments can follow Pascal case; for example, ContactName.

- 4) If you recall, we had a few arguments in the ReadExcelRequest workflow to pass data back to **Main**. Let's now pass data by clicking on **Import Arguments** and mapping the data. For that, within the **Invoked workflow's arguments** window, let's perform the following steps:
  - Populate RequestFilePath with the path to the file: Environment.CurrentDirectory+"\Requests\Request.xls x":



• Map the new Variables we added previously to the respective argument value:



5) Since this is a learning exercise, let's add a message box to display **ContactName**, **Email**, and **Subject** for us to establish whether the bot got it right:



6) Let's now perform a quick test of the workflow so far. Click on **Run** to run this main workflow. Please ensure that your Excel file is closed before you run the workflow:



You should get the initial message that we added: Agent Ready. Press Alt + s to trigger Automation. Click **OK** on this message box to acknowledge and press Alt + S to start the bot. Next, you should get the second message that there is a Request file to process and so to proceed with ticket creation. Finally, when it runs successfully, we can expect the message bo