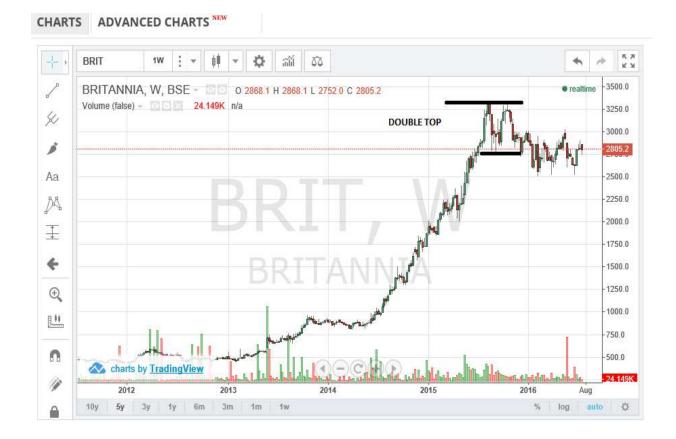

roughs are considered shoulders, and the second peak forms the head.

#### **BREAKING DOWN 'Inverse Head and Shoulders'**

As you can see from the chart above, a move above the resistance, also known as the neckline, is used as a signal of a sharp move higher. Many traders will watch for a large spike in volume to confirm the validity of the breakout. This pattern is the opposite of the popular head and shoulders pattern, but is used to predict shifts in a downtrend rather than an uptrend.

#### 5) **Double Top Pattern**

A double top is a term used in technical analysis to describe the rise of a stock, a drop, another rise to the same level as the original rise, and finally another drop. The double top looks like the letter "M". The twice touched high is considered a resistance level.





- ➤ The above chart shows Britannia Industries price movement over 5 years.
- ➤ In the chart the pattern observed was Double Top, which forms an "M" pattern.
- In this the top two high prices are marked and then the low points are connected.
- ➤ The high point connected are at around 3250 price and once the upper line is crossed the price of share will rise.

#### 2) Colgate-Palmolive (India) Ltd.

### CHARTS ADVANCED CHARTS NEW



- The above chart indicates the price movement of Colgate-Palmolive (India) Ltd.
- ➤ The pattern observed under this period is triple top made up of three equal highs followed by a break below support.
- ➤ Three highs are formed at around 750 and support break is at approx. 600.
- > Triple tops usually form over a shorter time frame and typically arrange from