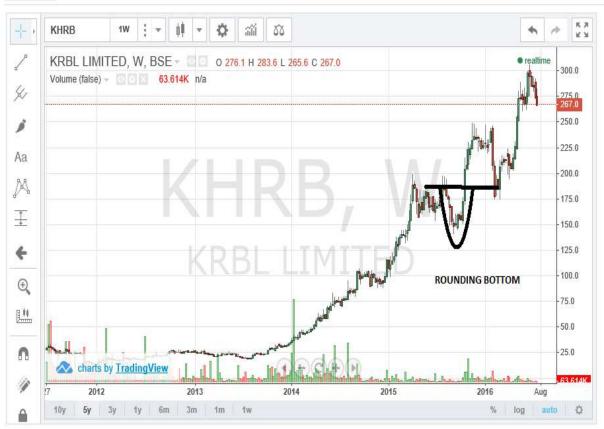

### • Chapter No. 4: Data Analysis, Interpretation and Presentation

This chapter is the core part of the study. The analysis pertaining to collected data will be done by the learner. The application of selected tools or techniques will be used to arrive at findings. In this, table of information's, presentation of graphs etc. can be provided with interpretation by the learner.