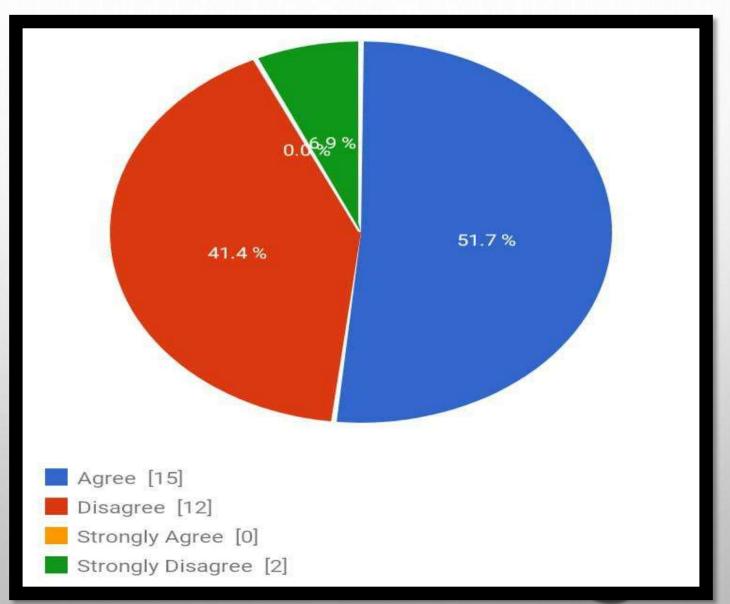

DS OF
ANIMALS.

IMPROVING MANAGEMENT OF LIVESTOCK.

#### COVID-19 AND STRAY ANIMALS







WHAT PANDEMIC MEANS TO STRAY DOGS?





#### **RESEARCH ON ANIMALS**







#### **CONCLUSION**

THE BEHAVIOURAL CHANGES OF WILD ANIMALS, BIRDS, BUTTERFLY, PETS AND STREET ANIMALS INDICATE THE INTERFERENCE OF HUMAN ACTIVITIES ON LIVES OF NATURAL CREATURES.

THERE IS CERTAIN CORRELATION BETWEEN ATMOSPHERIC CHANGES WITH HE BEHAVIOURAL CHANGES OF NATURAL CREATURE DURING LOCKDOWN PERIOD.

IT OFFERS A SCOPE TO ASSESS THE DEGREE OF DEVASTATION OF ENVIRONMENT WE DO IN THE PROCESS OF NORMAL CIVILIZATION.

#### ARE ANIMALS ARE RESPONSIBLE TO COVID-19?



# DID COVID-19 EMERGE AND SPREAD TO HUMANS FROM WILDLIFE?



## DOES GOVERNMENT MADE IMPLEMENTS FOR THE WILDLIFE?



### WILDLIFE WAS SAFE DURING COVID-19?



## CORONAVIRUS PREVAILED MORE IN ANIMALS AS COMPARED TO HUMANS?



### HAS THERE BEEN AN INCREASE IN WILDLIFE POACHING DUE TO GLOBAL LOCKDOWN?



# DO YOU OBSERVE PEOPLE MAINTAINING DISTANCING FROM ANIMALS DURING COVID-19?



#### WAS COVID-19 A BLESSING TO WILDLIFE?



## ARE POACHERS ARE TAKING ADVANTAGE OF QUITE NATURE RESERVES ?



# WILD ANIMALS APPEARING THRIVE DURING PANDEMIC?





## DOES PEOPLE CONTINUED TO FEED STRAY ANIMALS EVEN DURING COVID-19?



# IS ZOO ANIMALS ARE GETTING SICK AND MISSING HUMAN ATTENTION?



# DOES ANIMALS WAS GETTING FOOD DURING COVID-19?



#### IS THERE ANY VACCINATION AVAILABLE FOR ANIMALS



## WAS ZOOKEEPERS WAS TAKING CARE AND FEEDING FOOD DURING COVID-19?