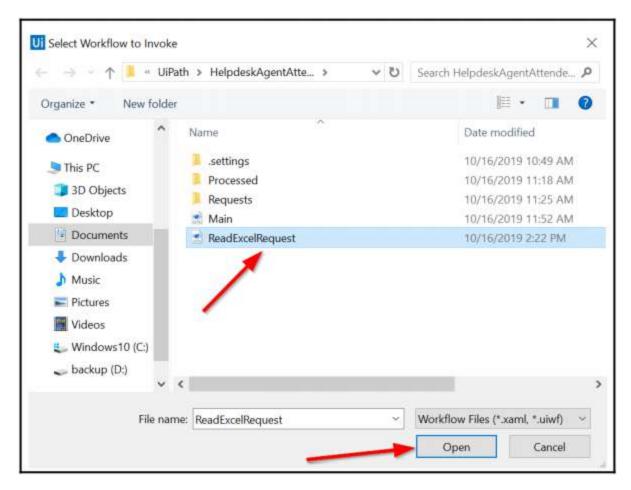

are any exceptions:



Great! This completes the ReadExcelRequest workflow where we read the Excel and stored the request data as arguments. Now, we will invoke this from the main workflow.

## **Invoking the Excel Workflow from Main:**

Let's now go back to the Main sequence to invoke this newly created ReadExcelRequest workflow. If you recall, we added a message within the main workflow if there are requests available to process. Let's invoke the read Excel workflow right after that:

1) Let's add the Invoke Workflow File UiPath activity in the Then block of the If control:



2) Let's populate this new activity with the ReadExcelRequest workflow path. To do that, click on the three dots on the right of the first parameter. Select the ReadExcelRequest.xaml file in your project folder:



3) Now, let's create three new variables to store the data that we would get from the ReadExcelRequest workflow. Go to the Variables pane at the bottom of Studio and add variables for contact name, email, and subject, as shown in the following screenshot:



Note **Variable type** and **Scope** and ensure that you match what is shown.



Naming convention: Please use descriptive names for variables and arguments to enable easy understanding. We recommend that variables follow camel case, with the standard prefixed with the type of variable, for example, boolFileExists. Arguments can follow Pascal case; for example, ContactName.

- 4) If you recall, we had a few arguments in the ReadExcelRequest workflow to pass data back to **Main**. Let's now pass data by clicking on **Import Arguments*