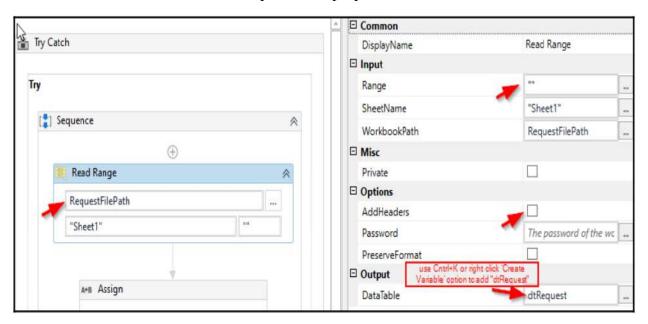

that variables pass data to other activities, while arguments pass data to other workflows. The Arguments tab is next to the Variables tab at the bottom of the Studio screen.

- 4) We will always use a **Try-Catch** block to handle any exceptions gracefully. So, let's add the **Try Catch** activity to this sequence. Then, within the **Try** block, add the **Read Range** activity under Workbook to read the specified Excel file. The **Read Range** activity reads the value of a specified Excel range and stores it in a **DataTable** variable.
- 5) For the **WorkbookPath**, specify the RequestFilePath argument that we added in step 2. This argument should be populated with the path to Requests.xlsx when we invoke this workflow from **Main**. Your sequence and properties should look like this:



In the properties for the **Read Range** activities, perform the following steps:

- Remove the range to cover the entire sheet. To do that, add "" to the **Range** property on the right pane.
- While there, uncheck the AddHeaders property as we don't have header in our input file.
- Add an **Output** variable to store the data table. Use Ctrl + K to add the dtRequest variable within the **DataTable** property.
- 6) Next, we will use three **Assign** activities in the workflow to read from Excel and store the data for ContactName, Email, and Subject in respective arguments.
- 7) Use the arguments we just created on the left-hand side of the activity. You can start typing the argument names and the argument names should pop up for you to select:



- 8) We will use the dtRequest.Rows(row)