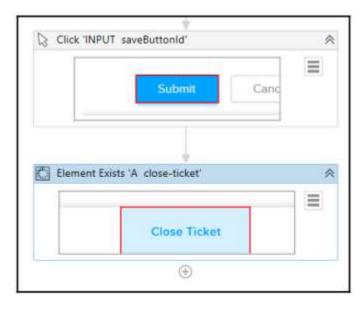

### **Validating successful ticket creation:**

By way of a final step in this ticket creation automation, let's ensure that the ticket was added successfully:

- 1) To do this, let's check whether Zoho Desk moved to the next page by checking whether the **Close Ticket** option is on screen.
- 2) Since our ticket is already created (during our record sequence), go back to the Zoho ticket application in Chrome and click on the newly created ticket. You should now see the Close Ticket option at the bottom of the screen:



3) To check for the element, let's add an **Element Exists** activity within the **ZohoAutomation** workflow. Within the added activity, click on **Indicate element in the browser** and choose **Close Ticket** in the bottom-right corner of the Zoho ticket details screen:



4) Also, go to the **Properties** window (on the right pane) of this **Element Exists** activity and add the Successful argument as output:



- 5) Let's now check whether the ticket was added successfully. Let's add an **If** activity to check for the **Close Ticket** element.
- 6) If the element exists, we will log a message to say Ticket was created in Zoho desk. Use the **Log Message** activity for that.
- 7) If the element does not exist, this means that we have a functional error (for example, there was no data in the sheet) and the ticket could not be created. In this scenario, let's log an error message indicating that the ticket could not be created. For that, add a new **Sequence** activity within the **Else** part. Within Sequence, add a **Log Message** activity with the **Log