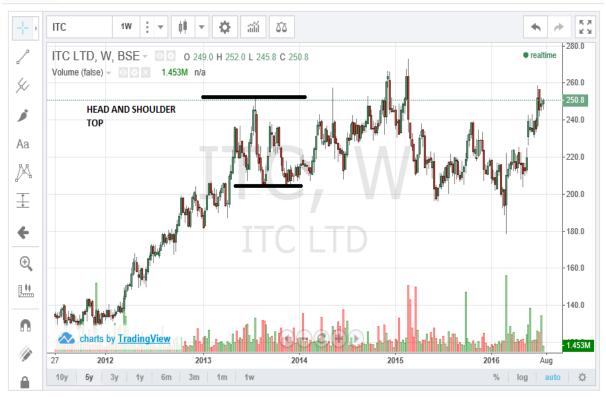

### • Chapter No. 4: Data Analysis, Interpretation and Presentation

This chapter is the core part of the study. The analysis pertaining to collected data will be done by the learner. The application of selected tools or techniques will be used to arrive at findings. In this, table of information's, presentation of graphs etc. can be provided with interpretation by the learner.