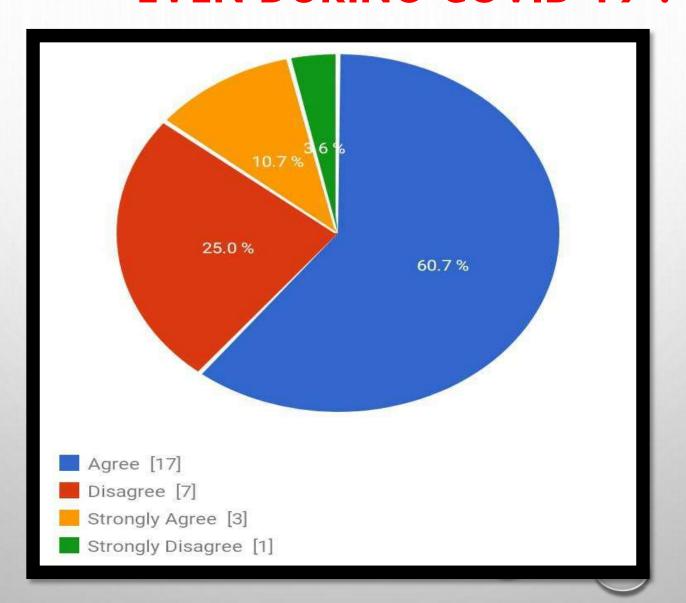

KDOWN PERIOD.

IT OFFERS A SCOPE TO ASSESS THE DEGREE OF DEVASTATION OF ENVIRONMENT WE DO IN THE PROCESS OF NORMAL CIVILIZATION.

#### ARE ANIMALS ARE RESPONSIBLE TO COVID-19?



# DID COVID-19 EMERGE AND SPREAD TO HUMANS FROM WILDLIFE?



## DOES GOVERNMENT MADE IMPLEMENTS FOR THE WILDLIFE?



### WILDLIFE WAS SAFE DURING COVID-19?



## CORONAVIRUS PREVAILED MORE IN ANIMALS AS COMPARED TO HUMANS?



### HAS THERE BEEN AN INCREASE IN WILDLIFE POACHING DUE TO GLOBAL LOCKDOWN?



# DO YOU OBSERVE PEOPLE MAINTAINING DISTANCING FROM ANIMALS DURING COVID-19?



#### WAS COVID-19 A BLESSING TO WILDLIFE?



## ARE POACHERS ARE TAKING ADVANTAGE OF QUITE NATURE RESERVES ?



# WILD ANIMALS APPEARING THRIVE DURING PANDEMIC?





## DOES PEOPLE CONTINUED TO FEED STRAY ANIMALS EVEN DURING COVID-19?



# IS ZOO ANIMALS ARE GETTING SICK AND MISSING HUMAN ATTENTION?



# DOES ANIMALS WAS GETTING FOOD DURING COVID-19?



#### IS THERE ANY VACCINATION AVAILABLE FOR ANIMALS



## WAS ZOOKEEPERS WAS TAKING CARE AND FEEDING FOOD DURING COVID-19?