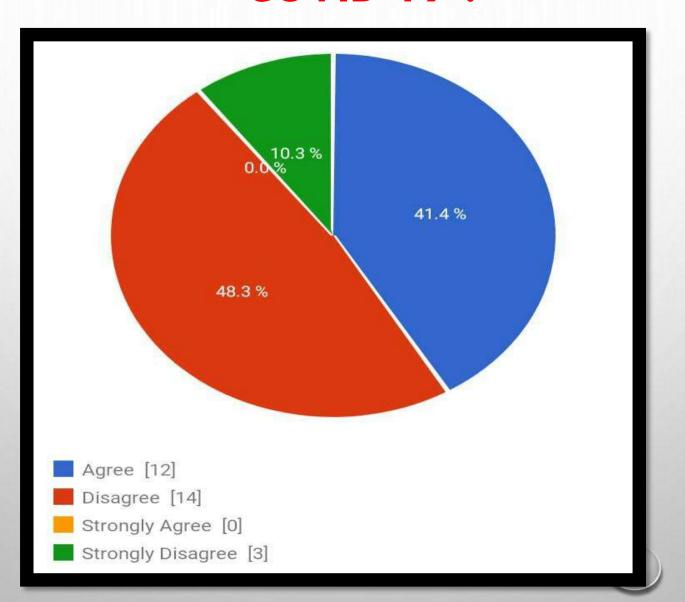

ILIZATION.

#### ARE ANIMALS ARE RESPONSIBLE TO COVID-19?



# DID COVID-19 EMERGE AND SPREAD TO HUMANS FROM WILDLIFE?



## DOES GOVERNMENT MADE IMPLEMENTS FOR THE WILDLIFE?



### WILDLIFE WAS SAFE DURING COVID-19?



## CORONAVIRUS PREVAILED MORE IN ANIMALS AS COMPARED TO HUMANS?



### HAS THERE BEEN AN INCREASE IN WILDLIFE POACHING DUE TO GLOBAL LOCKDOWN?



# DO YOU OBSERVE PEOPLE MAINTAINING DISTANCING FROM ANIMALS DURING COVID-19?



#### WAS COVID-19 A BLESSING TO WILDLIFE?



## ARE POACHERS ARE TAKING ADVANTAGE OF QUITE NATURE RESERVES ?



# WILD ANIMALS APPEARING THRIVE DURING PANDEMIC?





## DOES PEOPLE CONTINUED TO FEED STRAY ANIMALS EVEN DURING COVID-19?



# IS ZOO ANIMALS ARE GETTING SICK AND MISSING HUMAN ATTENTION?



# DOES ANIMALS WAS GETTING FOOD DURING COVID-19?



#### IS THERE ANY VACCINATION AVAILABLE FOR ANIMALS



## WAS ZOOKEEPERS WAS TAKING CARE AND FEEDING FOOD DURING COVID-19?