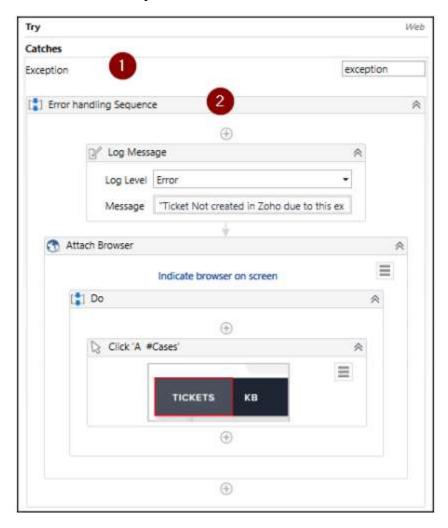

owser with the ZohoBrowser variable and set the BrowserType as Chrome to continue to use the same browser session:



3) Add a Mouse Click activity to the newly created sequence and click on Indicate element inside the browser. Then, go to the browser, and click on the TICKETS menu option in the top left-hand corner of the Zoho desk screen:



This step will enable automation to get control of the home page of the web application if a ticket has not been created.

This completes the Try block. Now, let's handle any system exceptions.

4) Moving out of the overall **Try** block, let's update the **Catches** block. Add a new catch of the System.exception type to the Catches block. Copy the error handling sequence that we added in the **Else** block and paste it into this **Catches** block:



So we have now completed the web (Zoho Desk) automation as well. Here, we took the request data and incorporated it into Zoho Desk. Finally, we will go to the main workflow, invoke this workflow, and finalize the automation.

### Putting it all together:

It is time to finish up the main workflow so that it reads the requests, creates the tickets, and then moves the Request spreadsheet out once processed. In order to do this, perform the following steps:

1) Go back to Main.xaml, create a new variable called boolTicketCreated of the Boolean type, set the scope to Event Handler sequence, and set the default value as False:



We will use this to check whether the ticket was created successfully.

2) To invoke the Zoho Desk workflow that we just added, let's add a new **Invoke Workflow Fil