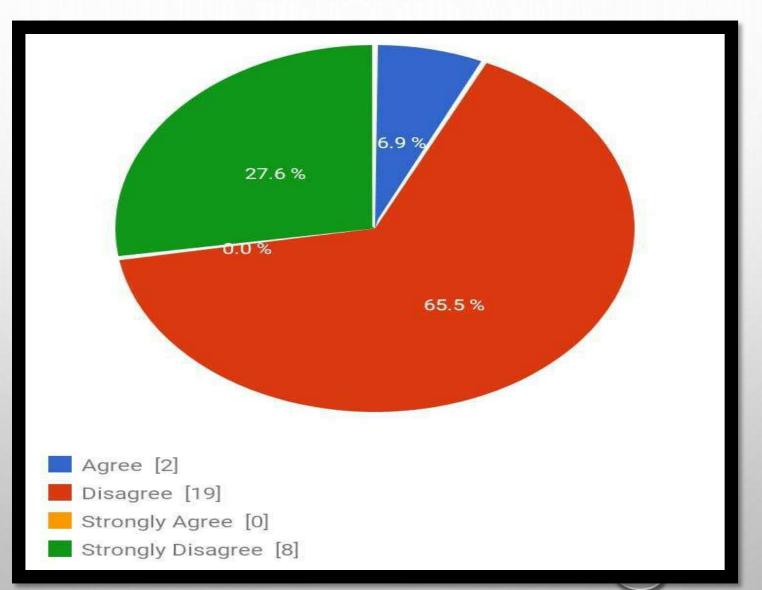

ND STRAY ANIMALS







WHAT PANDEMIC MEANS TO STRAY DOGS?





#### **RESEARCH ON ANIMALS**







#### **CONCLUSION**

THE BEHAVIOURAL CHANGES OF WILD ANIMALS, BIRDS, BUTTERFLY, PETS AND STREET ANIMALS INDICATE THE INTERFERENCE OF HUMAN ACTIVITIES ON LIVES OF NATURAL CREATURES.

THERE IS CERTAIN CORRELATION BETWEEN ATMOSPHERIC CHANGES WITH HE BEHAVIOURAL CHANGES OF NATURAL CREATURE DURING LOCKDOWN PERIOD.

IT OFFERS A SCOPE TO ASSESS THE DEGREE OF DEVASTATION OF ENVIRONMENT WE DO IN THE PROCESS OF NORMAL CIVILIZATION.

#### ARE ANIMALS ARE RESPONSIBLE TO COVID-19?



# DID COVID-19 EMERGE AND SPREAD TO HUMANS FROM WILDLIFE?



## DOES GOVERNMENT MADE IMPLEMENTS FOR THE WILDLIFE?



### WILDLIFE WAS SAFE DURING COVID-19?



## CORONAVIRUS PREVAILED MORE IN ANIMALS AS COMPARED TO HUMANS?



### HAS THERE BEEN AN INCREASE IN WILDLIFE POACHING DUE TO GLOBAL LOCKDOWN?



# DO YOU OBSERVE PEOPLE MAINTAINING DISTANCING FROM ANIMALS DURING COVID-19?



#### WAS COVID-19 A BLESSING TO WILDLIFE?



## ARE POACHERS ARE TAKING ADVANTAGE OF QUITE NATURE RESERVES ?



# WILD ANIMALS APPEARING THRIVE DURING PANDEMIC?





## DOES PEOPLE CONTINUED TO FEED STRAY ANIMALS EVEN DURING COVID-19?



# IS ZOO ANIMALS ARE GETTING SICK AND MISSING HUMAN ATTENTION?



# DOES ANIMALS WAS GETTING FOOD DURING COVID-19?



#### IS THERE ANY VACCINATION AVAILABLE FOR ANIMALS



## WAS ZOOKEEPERS WAS TAKING CARE AND FEEDING FOOD DURING COVID-19?