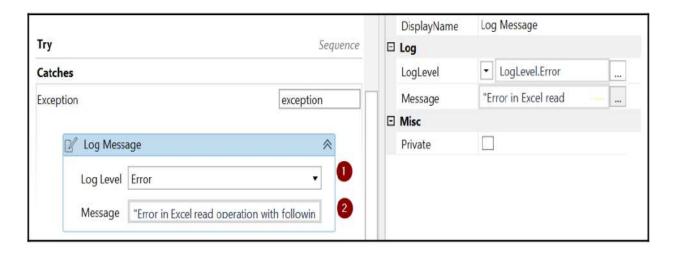

how to use dtRequest.Rows(row)(column) property to specify the data table row.



9) After the **Assign** activities, add a **Log Message** activity to update the Excel read options in the system logs. This will help us to debug the workflow if needed:



That completes our Try block sequence. We will now add exception handling to the Catches block.

## **Exception Handling:**

Let's handle any exceptions for this Excel automation:

- 1) For this, click on Add a new Catch in the Catches block beneath the Try block.
- 2) Choose exception as System. Exception and click the box next to it.
- 3) Also, add a Log Message activity to the catch block and add the following:
  - Error as the Log Level
  - "Error in Excel read operation with following exception: "+exception.Message" as the Message:



4) Finally, within the Catches block, add a Terminate Workflow activity to stop the automation if there are any exceptions:



Great! This completes the ReadExcelRequest workflow where we read the Excel and stored the request data as arguments. Now, we will invoke this from the main workflow.

## **Invoking the Excel Workflow from Main:**

Let's now go back to the Main sequence to invoke this newly created ReadExcelRequest workflow. If you recall, we added a message within the main workflow if there are requests available to process. Let's invoke the read Excel workflow right after that:

1) Let's add the Invoke Workflow File UiPath activity in the Then block of the If control:



2) Let's populate this new activity with the ReadExcelRequest workflow path. To do that, click on the three