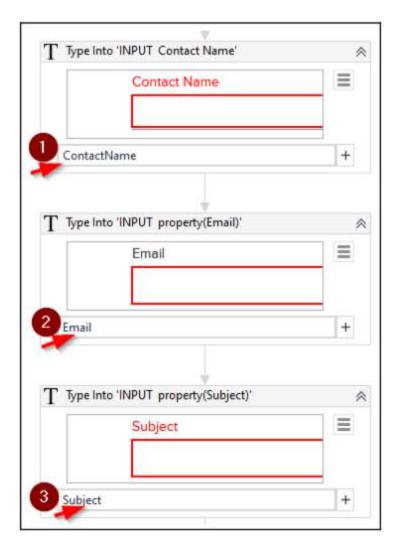

ables pane in Studio:





It is best practice to use a Browser variable when you attach the browser, so as to pass the control around during web automation. In our case, we will use this variable in the error handling sequence, as we will use the same browser session to perform error handling.

5) Next, let's activate the specific browser window by using the Activate UiPath activity. Add the Activate activity, click on Indicate element inside browser, and then click on the Chrome browser title. Let's also maximize the browser window if it's not already maximized. For that, let's use the Maximize Window UiPath activity:



6) To pass the ticket data to the Zoho desk fields that we recorded, let's replace the recorded text here with argument variables for Contact Name, Email, and Subject:



7) Let's also set the **ContinueOnError** flag to False in the Properties panel for these three activities so that we can stop execution and handle them if there are errors:



That is all the updates we require in order to make to the recording. Let's now check whether the ticket was created successfully.

#### **Validating successful ticket creation:**

By way of a final step in this ticket creation automation, let's ensure that the ticket was added successfully:

- 1) To do this, let's check whether Zoho Desk moved to the next page by checking whether the **Close Ticket** option is on screen.
- 2) Since our ticket is already created (during our record sequence), go back to the Zoho ticket application in Chrome and click on the newly created ticket. You should now see the Close Ticket