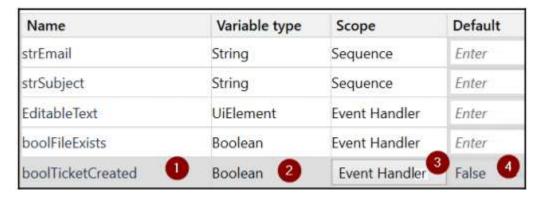

tch of the System.exception type to the Catches block. Copy the error handling sequence that we added in the **Else** block and paste it into this **Catches** block:



So we have now completed the web (Zoho Desk) automation as well. Here, we took the request data and incorporated it into Zoho Desk. Finally, we will go to the main workflow, invoke this workflow, and finalize the automation.

### Putting it all together:

It is time to finish up the main workflow so that it reads the requests, creates the tickets, and then moves the Request spreadsheet out once processed. In order to do this, perform the following steps:

1) Go back to Main.xaml, create a new variable called boolTicketCreated of the Boolean type, set the scope to Event Handler sequence, and set the default value as False:



We will use this to check whether the ticket was created successfully.

2) To invoke the Zoho Desk workflow that we just added, let's add a new **Invoke Workflow File** activity and browse to the ZOHOAtuomation.xaml file:



Note that we are adding this to the **Then** part of the **If** control we last added in **Main**.

3) Let's import the arguments by clicking on **Import Arguments** within the Invoke activity. On the popup, map the arguments to the strContactName, strEmail, strSubject, and boolTicketCreated variables:



4) Next, let's use this last variable, boolTicketCreated, and add an **If** control:



- 5) If the ticket was created, then we will move Request.xlsx from the Requests folder to the Processed folder. For that, let's add a Move File activity within the Then block wi