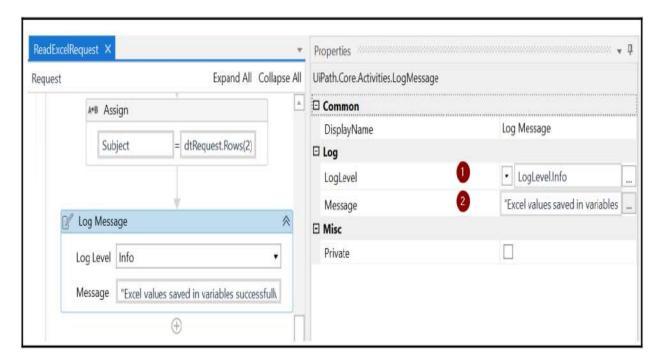

will use the dtRequest.Rows(row)(column) data table to read Excel values and map them to the arguments. For example, **dtRequest.Rows(0)(1)** means the first row and second column value in Excel. Since the output variable only accepts the values of the String type, we have to add .Tostring at the end of this formula; for example, dtRequest.Rows(0)(1).ToString:
- .ToString method is used to get the input as a string type.
- dtRequest.Rows(row)(column) is used to specify the specific row and column of data table.

the below screen shot show how to use dtRequest.Rows(row)(column) property to specify the data table row.



9) After the **Assign** activities, add a **Log Message** activity to update the Excel read options in the system logs. This will help us to debug the workflow if needed:



That completes our Try block sequence. We will now add exception handling to the Catches block.

## **Exception Handling:**

Let's handle any exceptions for this Excel automation:

- 1) For this, click on Add a new Catch in the Catches block beneath the Try block.
- 2) Choose exception as System. Exception and click the box next to it.
- 3) Also, add a Log Message activity to the catch block and add the following:
  - Error as the Log Level
  - "Error in Excel read operation with following exception: "+exception.Message" as the Message:



4) Finally, within the Catches block, add a Terminate Workflow activity to stop the automation if there are any exceptions:



Great! This completes the ReadExcelRequest workflow where we read the Excel and stored the request data as arguments. Now, we