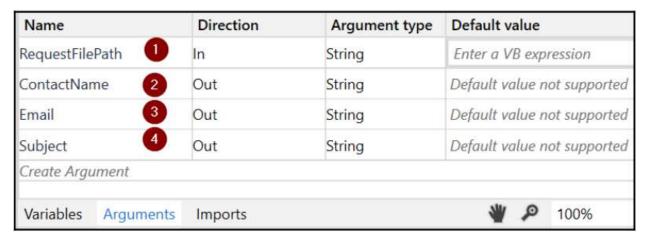

reate a new workflow for us to work on:



2) Let's name it ReadExcelRequest and click Create. The studio will create a default sequence for you:

You can provide the name of sequence as per you need. It is necessary to provide some useful name of your sequence for easy reference.

Then you need to select the location of project which you have created in windows explorer.

After provide all the details click on create button it will create the sequence in your UiPath studio.



3) Within the workflow, let's first add the arguments using the **Arguments** tab at the bottom of Studio (refer to the following information box). **Arguments** will enable us to input and output data from this workflow to the main workflow. Proceed and create four arguments, as shown in the following screenshot:



### Note **Direction** and **Argument type**.



The difference between a variable and an argument is that variables pass data to other activities, while arguments pass data to other workflows. The Arguments tab is next to the Variables tab at the bottom of the Studio screen.

- 4) We will always use a **Try-Catch** block to handle any exceptions gracefully. So, let's add the **Try Catch** activity to this sequence. Then, within the **Try** block, add the **Read Range** activity under Workbook to read the specified Excel file. The **Read Range** activity reads the value of a specified Excel range and stores it in a **DataTable** variable.
- 5) For the **WorkbookPath**, specify the RequestFilePath argument that we added in step 2. This argument should be populated with the path to Request