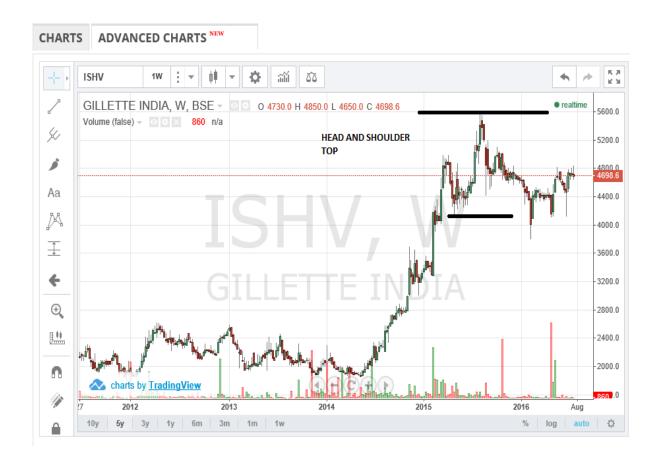

### • Chapter No. 4: Data Analysis, Interpretation and Presentation

This chapter is the core part of the study. The analysis pertaining to collected data will be done by the learner. The application of selected tools or techniques will be used to arrive at findings. In this, table of information's, presentation of graphs etc. can be provided with interpretation by the learner.