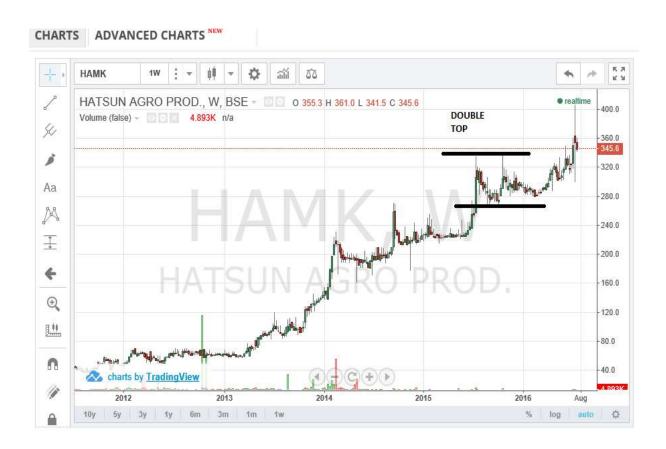

### • Chapter No. 4: Data Analysis, Interpretation and Presentation

This chapter is the core part of the study. The analysis pertaining to collected data will be done by the learner. The application of selected tools or techniques will be used to arrive at findings. In this, table of information's, presentation of graphs etc. can be provided with interpretation by the learner.