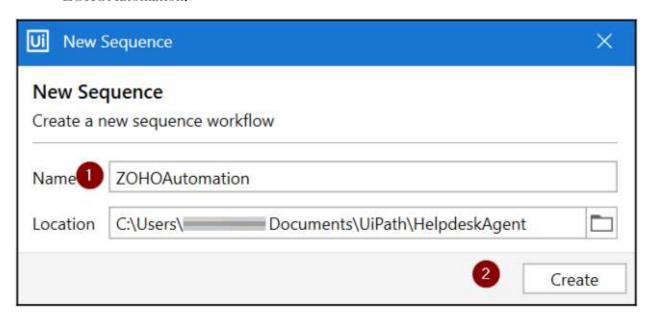

e added in the steps we just completed.

Automation will always continue to run by default. Therefore, please click on the Studio **Stop** button to stop the bot.

We have now completed the part where we read the data from the Request spreadsheet and are now ready to take this data and create our support ticket.

### Creating a support ticket in the Zoho Desk ticketing system:

In this final workflow that we will create for this project, we will use the data read from the Requests file to create the support ticket within Zoho Desk. This will help us understand how we can automatically input data into web applications through web application screens. Let's perform the following steps:

1) We'll start by creating another sequence for Zoho web app automation. You can call it ZOHOAutomation:



2) Within the UiPath default workflow, let's add a **Try Catch** activity. Let's also add four arguments, as shown in the following screenshot, to pass the data around:



Ensure that you match **Direction** and **Argument type**.

3) Next, we will use the UiPath web recorder to record the steps to enter the Ticket data in Zoho and create a new ticket. First, go to your Chrome browser and ensure that the Zoho Desk home page is open in one of the tabs. Also, ensure that you have installed the UiPath add-on for Chrome in your Chrome browser. It is available on the Chrome App store.



UiPath has a recorder that allows you to record mouse clicks and keyboard sequences to automatically generate UiPath scripts. You can also add these activities by yourself, but the recorder is a much faster w