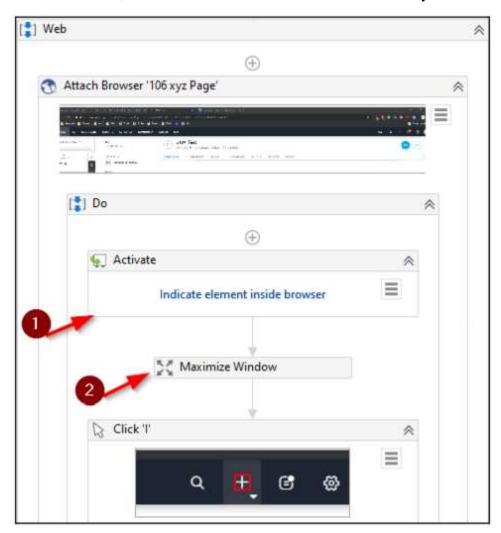

*. We will use this variable to handle exceptions later in the workflow. You can use Ctrl + K to add the variable and set the scope, or you can add it directly to the variables pane in Studio:





It is best practice to use a Browser variable when you attach the browser, so as to pass the control around during web automation. In our case, we will use this variable in the error handling sequence, as we will use the same browser session to perform error handling.

5) Next, let's activate the specific browser window by using the Activate UiPath activity. Add the Activate activity, click on Indicate element inside browser, and then click on the Chrome browser title. Let's also maximize the browser window if it's not already maximized. For that, let's use the Maximize Window UiPath activity:



6) To pass the ticket data to the Zoho desk fields that we recorded, let's replace the recorded text here with argument variables for Contact Name, Email, and Subject:



7) Let's also set the **ContinueOnError** flag to False in the Properties panel for these three activities so that we can stop execution and handle them if there are errors:



That is all the updates we require in order to make to the recording. Let's now check whether the ticket was created successfully.

#### **Validating successful ticket creation:**

By way of a final step in this ticket creation automation, let's ensure that the ticket was added successfully:

- 1) To do this, let's check whether Zoho Desk moved to the next page by checking whether the **Close Ticket** option is on screen.
- 2) Since our ticket is