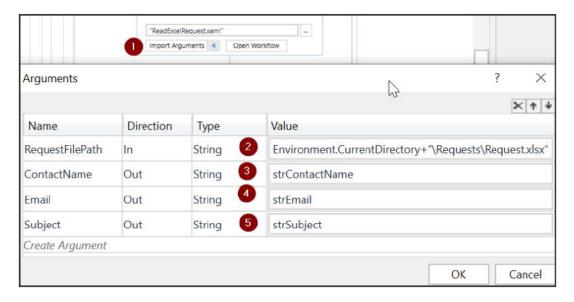

ou match what is shown.



Naming convention: Please use descriptive names for variables and arguments to enable easy understanding. We recommend that variables follow camel case, with the standard prefixed with the type of variable, for example, boolFileExists. Arguments can follow Pascal case; for example, ContactName.

- 4) If you recall, we had a few arguments in the ReadExcelRequest workflow to pass data back to **Main**. Let's now pass data by clicking on **Import Arguments** and mapping the data. For that, within the **Invoked workflow's arguments** window, let's perform the following steps:
  - Populate RequestFilePath with the path to the file: Environment.CurrentDirectory+"\Requests\Request.xls x":



• Map the new Variables we added previously to the respective argument value:



5) Since this is a learning exercise, let's add a message box to display **ContactName**, **Email**, and **Subject** for us to establish whether the bot got it right:



6) Let's now perform a quick test of the workflow so far. Click on **Run** to run this main workflow. Please ensure that your Excel file is closed before you run the workflow:



You should get the initial message that we added: Agent Ready. Press Alt + s to trigger Automation. Click **OK** on this message box to acknowledge and press Alt + S to start the bot. Next, you should get the second message that there is a Request file to process and so to proceed with ticket creation. Finally, when it runs successfully, we can expect the message box with the name, email, and subject content that we added in the steps we just co