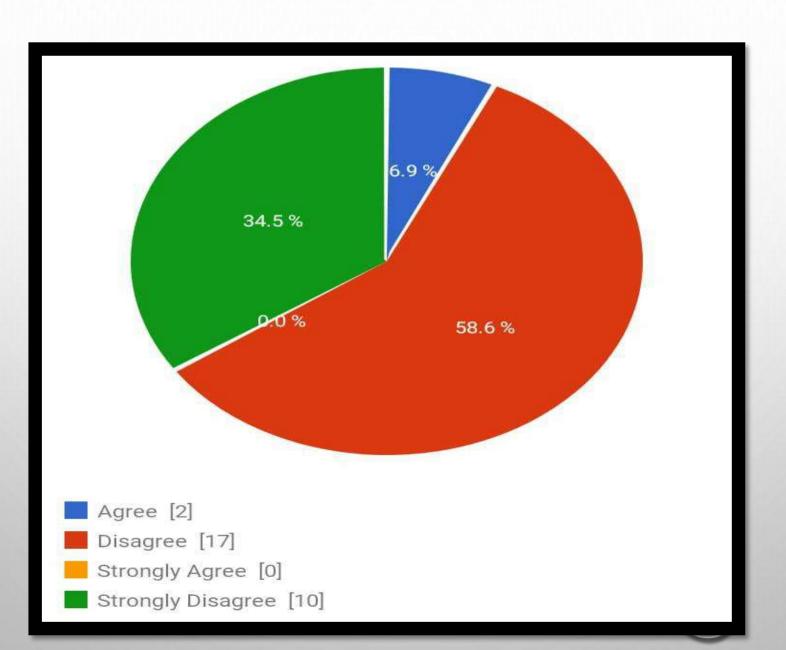

NATING
DEMAND FOR
CONSUMPTION
OF HIGH RISK
WILDLIFE.

WHAT ARE THE GOVERNMENT ROLES

TAKEN TO
PRACTICE SOCIAL
DISTANCING.

ENSURING
NUTRITIONAL
AND DIETARY
NEEDS OF
ANIMALS.

IMPROVING MANAGEMENT OF LIVESTOCK.

#### COVID-19 AND STRAY ANIMALS







WHAT PANDEMIC MEANS TO STRAY DOGS?





#### **RESEARCH ON ANIMALS**







#### **CONCLUSION**

THE BEHAVIOURAL CHANGES OF WILD ANIMALS, BIRDS, BUTTERFLY, PETS AND STREET ANIMALS INDICATE THE INTERFERENCE OF HUMAN ACTIVITIES ON LIVES OF NATURAL CREATURES.

THERE IS CERTAIN CORRELATION BETWEEN ATMOSPHERIC CHANGES WITH HE BEHAVIOURAL CHANGES OF NATURAL CREATURE DURING LOCKDOWN PERIOD.

IT OFFERS A SCOPE TO ASSESS THE DEGREE OF DEVASTATION OF ENVIRONMENT WE DO IN THE PROCESS OF NORMAL CIVILIZATION.

#### ARE ANIMALS ARE RESPONSIBLE TO COVID-19?



# DID COVID-19 EMERGE AND SPREAD TO HUMANS FROM WILDLIFE?



## DOES GOVERNMENT MADE IMPLEMENTS FOR THE WILDLIFE?



### WILDLIFE WAS SAFE DURING COVID-19?



## CORONAVIRUS PREVAILED MORE IN ANIMALS AS COMPARED TO HUMANS?



### HAS THERE BEEN AN INCREASE IN WILDLIFE POACHING DUE TO GLOBAL LOCKDOWN?



# DO YOU OBSERVE PEOPLE MAINTAINING DISTANCING FROM ANIMALS DURING COVID-19?



#### WAS COVID-19 A BLESSING TO WILDLIFE?



## ARE POACHERS ARE TAKING ADVANTAGE OF QUITE NATURE RESERVES ?



# WILD ANIMALS APPEARING THRIVE DURING PANDEMIC?





## DOES PEOPLE CONTINUED TO FEED STRAY ANIMALS EVEN DURING COVID-19?



# IS ZOO ANIMALS ARE GETTING SICK AND MISSING HUMAN ATTENTION?



# DOES ANIMALS WAS GETTING FOOD DURING COVID-19?



#### IS THERE ANY VACCINATION AVAILABLE FOR ANIMALS



##