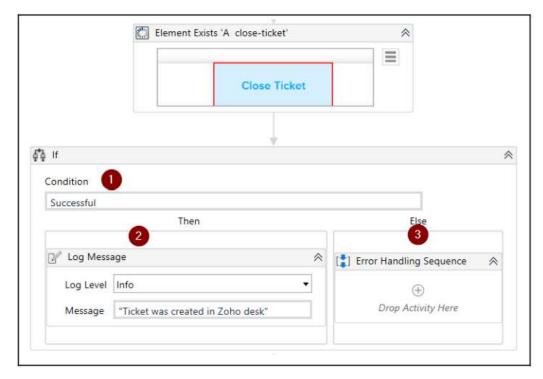

* activity and add the Successful argument as output:



- 5) Let's now check whether the ticket was added successfully. Let's add an **If** activity to check for the **Close Ticket** element.
- 6) If the element exists, we will log a message to say Ticket was created in Zoho desk. Use the **Log Message** activity for that.
- 7) If the element does not exist, this means that we have a functional error (for example, there was no data in the sheet) and the ticket could not be created. In this scenario, let's log an error message indicating that the ticket could not be created. For that, add a new **Sequence** activity within the **Else** part. Within Sequence, add a **Log Message** activity with the **Log Level** Error and a **Message box** with a "Ticket Not created in Zoho desk" message:



We checked for the successful creation of the ticket. Let's now handle any exception scenarios.

### **Handling exceptions:**

If there is an unexpected exception or error, then the bot should ensure that we bring the target application to a stable state where it can proceed with the next transactions. The following few steps guarantee this:

1) Within the **Else** block, to ensure that the target application is in a stable state, we will attach an element on the screen to the browser. Let's add a new **Attach Browser** activity to handle the error handling activity in the already opened Chrome browser:



2) On the properties side of Attach Browser, update Browser with the ZohoBrowser variable and set the BrowserType as Chrome to continue to use the same browser session:



3) Add a Mou