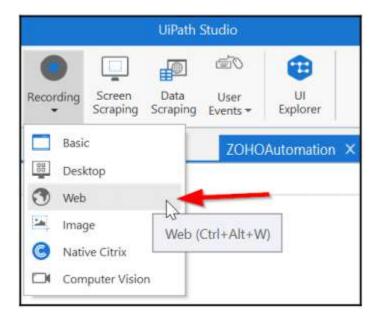

** and **Argument type**.

3) Next, we will use the UiPath web recorder to record the steps to enter the Ticket data in Zoho and create a new ticket. First, go to your Chrome browser and ensure that the Zoho Desk home page is open in one of the tabs. Also, ensure that you have installed the UiPath add-on for Chrome in your Chrome browser. It is available on the Chrome App store.



UiPath has a recorder that allows you to record mouse clicks and keyboard sequences to automatically generate UiPath scripts. You can also add these activities by yourself, but the recorder is a much faster way to create these sequences. Hence, we like to show you how you can do it.

4) Click within the **Try** block and activate the web recorder by clicking on the **Web** recorder option within **Recording**:



5) UiPath opens a web recording panel to control the recording. Click on the Record button with the Zoho Desk browser tab open:



Now that we have the recording set up and ready, let's record the actions to create a ticket in Zoho.

### **Recording ticket creation activities:**

On the Zoho desk browser tab, perform the following actions to enable the UiPath recorder to record:

1) Click on the + symbol to create a new ticket (at the top right of the Zoho desk screen):



2) On the new TICKETS screen, type a contact name followed by the Enter key on your keyboard.



- 3) Similarly, type an email followed by the Enter key.
- 4) Type a subject followed by the Enter key.
- 5) Click on the **Submit** button on the Zoho **Add Ticket** screen.
- 6) Once you perform all the preceding steps, u