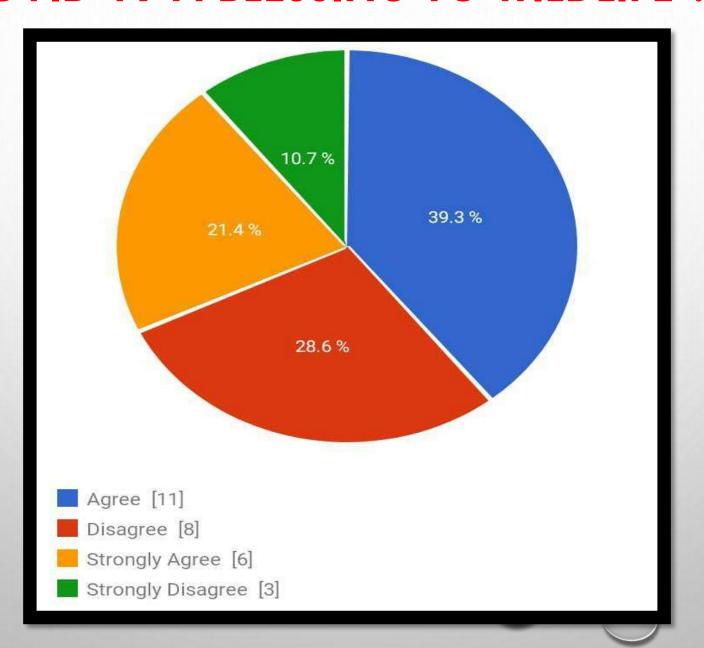

INDICATE THE INTERFERENCE OF HUMAN ACTIVITIES ON LIVES OF NATURAL CREATURES.

THERE IS CERTAIN CORRELATION BETWEEN ATMOSPHERIC CHANGES WITH HE BEHAVIOURAL CHANGES OF NATURAL CREATURE DURING LOCKDOWN PERIOD.

IT OFFERS A SCOPE TO ASSESS THE DEGREE OF DEVASTATION OF ENVIRONMENT WE DO IN THE PROCESS OF NORMAL CIVILIZATION.

#### ARE ANIMALS ARE RESPONSIBLE TO COVID-19?



# DID COVID-19 EMERGE AND SPREAD TO HUMANS FROM WILDLIFE?



## DOES GOVERNMENT MADE IMPLEMENTS FOR THE WILDLIFE?



### WILDLIFE WAS SAFE DURING COVID-19?



## CORONAVIRUS PREVAILED MORE IN ANIMALS AS COMPARED TO HUMANS?



### HAS THERE BEEN AN INCREASE IN WILDLIFE POACHING DUE TO GLOBAL LOCKDOWN?



# DO YOU OBSERVE PEOPLE MAINTAINING DISTANCING FROM ANIMALS DURING COVID-19?



#### WAS COVID-19 A BLESSING TO WILDLIFE?



## ARE POACHERS ARE TAKING ADVANTAGE OF QUITE NATURE RESERVES ?



# WILD ANIMALS APPEARING THRIVE DURING PANDEMIC?





## DOES PEOPLE CONTINUED TO FEED STRAY ANIMALS EVEN DURING COVID-19?



# IS ZOO ANIMALS ARE GETTING SICK AND MISSING HUMAN ATTENTION?



# DOES ANIMALS WAS GETTING FOOD DURING COVID-19?



#### IS THERE ANY VACCINATION AVAILABLE FOR ANIMALS



## WAS ZOOKEEPERS WAS TAKING CARE AND FEEDING FOOD DURING COVID-19?