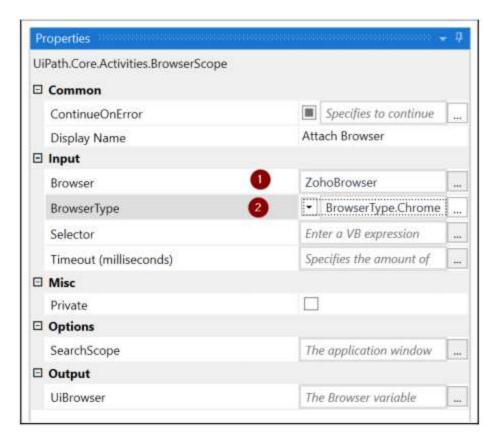

sk" message:



We checked for the successful creation of the ticket. Let's now handle any exception scenarios.

### **Handling exceptions:**

If there is an unexpected exception or error, then the bot should ensure that we bring the target application to a stable state where it can proceed with the next transactions. The following few steps guarantee this:

1) Within the **Else** block, to ensure that the target application is in a stable state, we will attach an element on the screen to the browser. Let's add a new **Attach Browser** activity to handle the error handling activity in the already opened Chrome browser:



2) On the properties side of Attach Browser, update Browser with the ZohoBrowser variable and set the BrowserType as Chrome to continue to use the same browser session:



3) Add a Mouse Click activity to the newly created sequence and click on Indicate element inside the browser. Then, go to the browser, and click on the TICKETS menu option in the top left-hand corner of the Zoho desk screen:



This step will enable automation to get control of the home page of the web application if a ticket has not been created.

This completes the Try block. Now, let's handle any system exceptions.

4) Moving out of the overall **Try** block, let's update the **Catches** block. Add a new catch of the System.exception type to the Catches block. Copy the error handling sequence that we added in the **Else** block and paste it into this **Catches** block:



So we have now completed the web (Zoho Desk) automation as well. Here, we took the request data and incorporated i