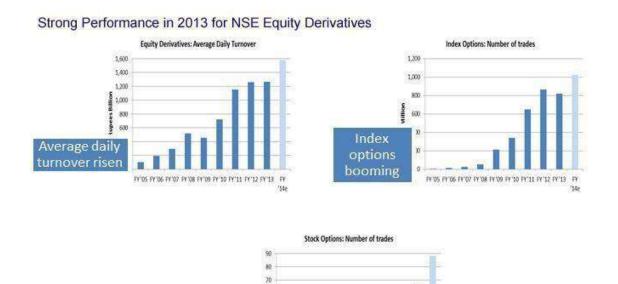

e/corporation to commence trading and settlement in approved derivatives contracts. To begin with, SEBI approved trading in index futures contracts based on S&P CNX Nifty and BSE-30 (Sensex) index. This was

followed by approval for trading in options based on these two indexes and options on individual securities. The trading in index options commenced in June 2001 and the trading in options on individual securities commenced in July 2001. Futures contracts on J 22 individual stocks were launched in November 2001. Trading and settlement .in derivative contracts is done in accordance with the rules, byelaws, and regulations of the respective exchanges and their clearing house/corporation duly approved by SEBI and notified in the official gazette.

## 3.1.3.1 - EQUITY DERIVATIVES IN INDIA



60 90 40

Stock options growing well

In the decade of 1990's revolutionary changes took place in the institutional infrastructure in India's equity market. It has led to wholly new ideas in market design that has come to dominate the market. These new institutional arrangements, coupled with the widespread knowledge and orientation towards equity investment and speculation, have combined to provide an environment where the equity derivatives market is now India's most sophisticated financial market. One aspect of the sophistication of the equity market is seen in the levels of market liquidity that are now visible. The market impact cost of doing program trades of Rs.5 million at the NIFTY index is around 0.2%. This state of liquidity on the equity spot and derivatives market does well