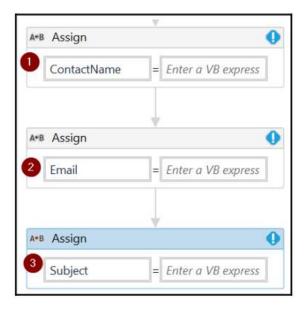

ce and properties should look like this:



In the properties for the **Read Range** activities, perform the following steps:

- Remove the range to cover the entire sheet. To do that, add "" to the **Range** property on the right pane.
- While there, uncheck the AddHeaders property as we don't have header in our input file.
- Add an **Output** variable to store the data table. Use Ctrl + K to add the dtRequest variable within the **DataTable** property.
- 6) Next, we will use three **Assign** activities in the workflow to read from Excel and store the data for ContactName, Email, and Subject in respective arguments.
- 7) Use the arguments we just created on the left-hand side of the activity. You can start typing the argument names and the argument names should pop up for you to select:



- 8) We will use the dtRequest.Rows(row)(column) data table to read Excel values and map them to the arguments. For example, **dtRequest.Rows(0)(1)** means the first row and second column value in Excel. Since the output variable only accepts the values of the String type, we have to add .Tostring at the end of this formula; for example, dtRequest.Rows(0)(1).ToString:
- .ToString method is used to get the input as a string type.
- dtRequest.Rows(row)(column) is used to specify the specific row and column of data table.

the below screen shot show how to use dtRequest.Rows(row)(column) property to specify the data table row.



9) After the **Assign** activities, add a **Log Message** activity to update the Excel read options in the system logs. This will help us to debug the workflow if