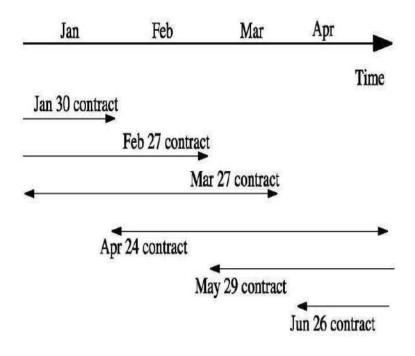

### • Chapter No. 2: Research Methodology

This chapter will include Objectives, Hypothesis, Scope of the study, limitations of the study, significance of the study, Selection of the problem, Sample size, Data collection, Tabulation of data, Techniques and tools to be used, etc can be incorporated by the learner.