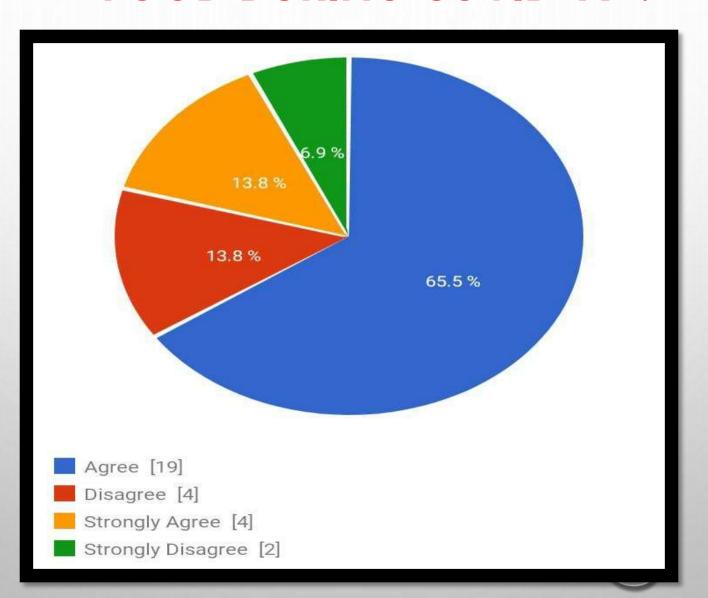

OES GOVERNMENT MADE IMPLEMENTS FOR THE WILDLIFE?



### WILDLIFE WAS SAFE DURING COVID-19?



## CORONAVIRUS PREVAILED MORE IN ANIMALS AS COMPARED TO HUMANS?



### HAS THERE BEEN AN INCREASE IN WILDLIFE POACHING DUE TO GLOBAL LOCKDOWN?



# DO YOU OBSERVE PEOPLE MAINTAINING DISTANCING FROM ANIMALS DURING COVID-19?



#### WAS COVID-19 A BLESSING TO WILDLIFE?



## ARE POACHERS ARE TAKING ADVANTAGE OF QUITE NATURE RESERVES ?



# WILD ANIMALS APPEARING THRIVE DURING PANDEMIC?





## DOES PEOPLE CONTINUED TO FEED STRAY ANIMALS EVEN DURING COVID-19?



# IS ZOO ANIMALS ARE GETTING SICK AND MISSING HUMAN ATTENTION?



# DOES ANIMALS WAS GETTING FOOD DURING COVID-19?



#### IS THERE ANY VACCINATION AVAILABLE FOR ANIMALS



## WAS ZOOKEEPERS WAS TAKING CARE AND FEEDING FOOD DURING COVID-19?