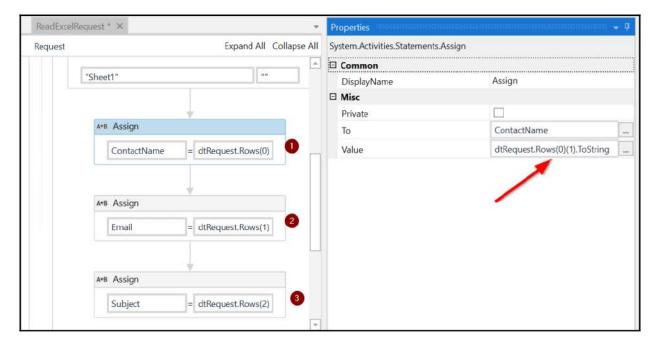

he arguments we just created on the left-hand side of the activity. You can start typing the argument names and the argument names should pop up for you to select:



- 8) We will use the dtRequest.Rows(row)(column) data table to read Excel values and map them to the arguments. For example, **dtRequest.Rows(0)(1)** means the first row and second column value in Excel. Since the output variable only accepts the values of the String type, we have to add .Tostring at the end of this formula; for example, dtRequest.Rows(0)(1).ToString:
- .ToString method is used to get the input as a string type.
- dtRequest.Rows(row)(column) is used to specify the specific row and column of data table.

the below screen shot show how to use dtRequest.Rows(row)(column) property to specify the data table row.



9) After the **Assign** activities, add a **Log Message** activity to update the Excel read options in the system logs. This will help us to debug the workflow if needed:



That completes our Try block sequence. We will now add exception handling to the Catches block.

## **Exception Handling:**

Let's handle any exceptions for this Excel automation:

- 1) For this, click on Add a new Catch in the Catches block beneath the Try block.
- 2) Choose exception as System. Exception and click the box next to it.
- 3) Also, add a Log Message activity to the catch block and add the following:
  - Error as the Log Level
  - "Error in Excel read operation with following exception: "+exception.Message" as the Message:



4) Finally, within the Catches block, add a Terminate Workflow activity to sto