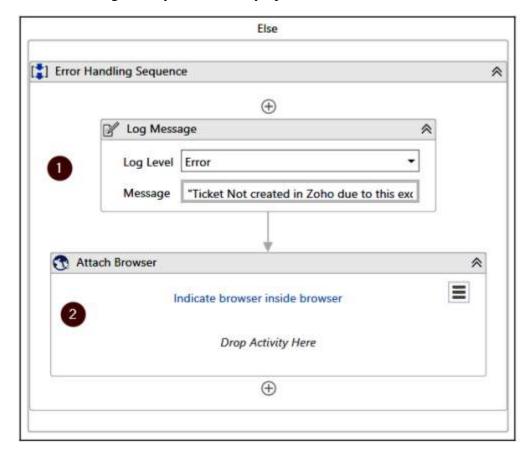

activity within the **Else** part. Within Sequence, add a **Log Message** activity with the **Log Level** Error and a **Message box** with a "Ticket Not created in Zoho desk" message:



We checked for the successful creation of the ticket. Let's now handle any exception scenarios.

### **Handling exceptions:**

If there is an unexpected exception or error, then the bot should ensure that we bring the target application to a stable state where it can proceed with the next transactions. The following few steps guarantee this:

1) Within the **Else** block, to ensure that the target application is in a stable state, we will attach an element on the screen to the browser. Let's add a new **Attach Browser** activity to handle the error handling activity in the already opened Chrome browser:



2) On the properties side of Attach Browser, update Browser with the ZohoBrowser variable and set the BrowserType as Chrome to continue to use the same browser session:



3) Add a Mouse Click activity to the newly created sequence and click on Indicate element inside the browser. Then, go to the browser, and click on the TICKETS menu option in the top left-hand corner of the Zoho desk screen:



This step will enable automation to get control of the home page of the web application if a ticket has not been created.

This completes the Try block. Now, let's handle any system exceptions.

4) Moving out of the overall **Try** block, let's update the **Catches** block. Add a new catch of the System.exception type to the Catches block. Copy the error handling sequence that we added in the **