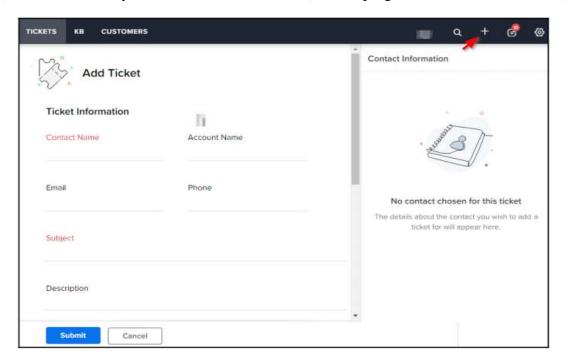

tically generate UiPath scripts. You can also add these activities by yourself, but the recorder is a much faster way to create these sequences. Hence, we like to show you how you can do it.

4) Click within the **Try** block and activate the web recorder by clicking on the **Web** recorder option within **Recording**:



5) UiPath opens a web recording panel to control the recording. Click on the Record button with the Zoho Desk browser tab open:



Now that we have the recording set up and ready, let's record the actions to create a ticket in Zoho.

### **Recording ticket creation activities:**

On the Zoho desk browser tab, perform the following actions to enable the UiPath recorder to record:

1) Click on the + symbol to create a new ticket (at the top right of the Zoho desk screen):



2) On the new TICKETS screen, type a contact name followed by the Enter key on your keyboard.



- 3) Similarly, type an email followed by the Enter key.
- 4) Type a subject followed by the Enter key.
- 5) Click on the **Submit** button on the Zoho **Add Ticket** screen.
- 6) Once you perform all the preceding steps, use the Windows Esc key to stop the recording. Then, click on **Save & Exit** on the UiPath web recording panel.
- 7) You may occasionally find the recorded steps outside the **Try** block. Move the recorded activity into the **Try** block if that is the case. Your workflow should look like the following:



Now that we have the recorded activities, let's configure them for our automation.

### Configuring the recorded activities:

We will now update the recorded activities