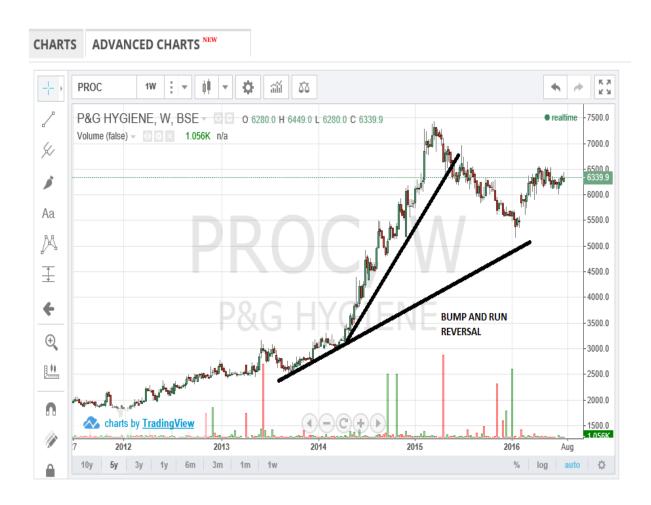

### • Chapter No. 4: Data Analysis, Interpretation and Presentation

This chapter is the core part of the study. The analysis pertaining to collected data will be done by the learner. The application of selected tools or techniques will be used to arrive at findings. In this, table of information's, presentation of graphs etc. can be provided with interpretation by the learner.