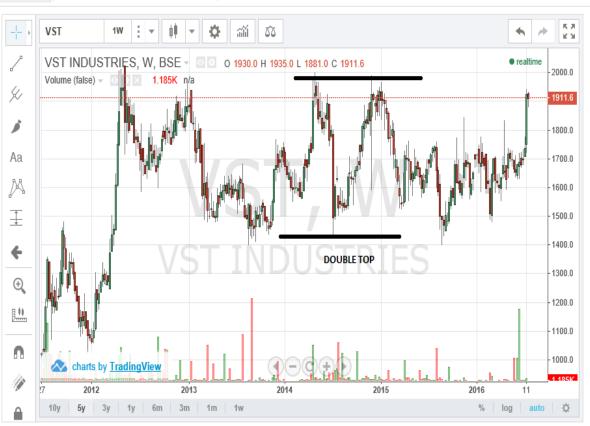

### • Chapter No. 4: Data Analysis, Interpretation and Presentation

This chapter is the core part of the study. The analysis pertaining to collected data will be done by the learner. The application of selected tools or techniques will be used to arrive at findings. In this, table of information's, presentation of graphs etc. can be provided with interpretation by the learner.