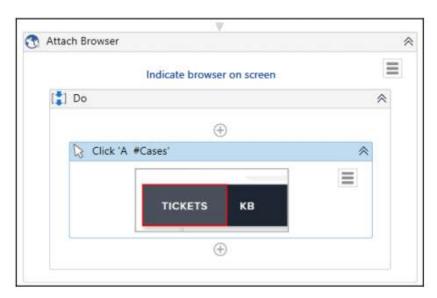

g the target application to a stable state where it can proceed with the next transactions. The following few steps guarantee this:

1) Within the **Else** block, to ensure that the target application is in a stable state, we will attach an element on the screen to the browser. Let's add a new **Attach Browser** activity to handle the error handling activity in the already opened Chrome browser:



2) On the properties side of Attach Browser, update Browser with the ZohoBrowser variable and set the BrowserType as Chrome to continue to use the same browser session:



3) Add a Mouse Click activity to the newly created sequence and click on Indicate element inside the browser. Then, go to the browser, and click on the TICKETS menu option in the top left-hand corner of the Zoho desk screen:



This step will enable automation to get control of the home page of the web application if a ticket has not been created.

This completes the Try block. Now, let's handle any system exceptions.

4) Moving out of the overall **Try** block, let's update the **Catches** block. Add a new catch of the System.exception type to the Catches block. Copy the error handling sequence that we added in the **Else** block and paste it into this **Catches** block:



So we have now completed the web (Zoho Desk) automation as well. Here, we took the request data and incorporated it into Zoho Desk. Finally, we will go to the main workflow, invoke this workflow, and finalize the automation.

### Putting it all together:

It is time to finish up the main workflow so that it reads the requests, creates the t