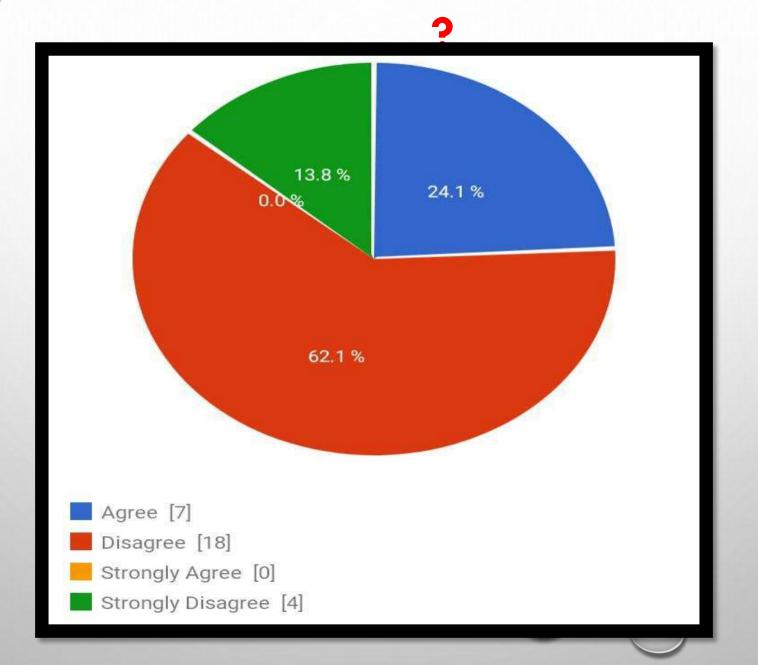

9?



# DID COVID-19 EMERGE AND SPREAD TO HUMANS FROM WILDLIFE?



## DOES GOVERNMENT MADE IMPLEMENTS FOR THE WILDLIFE?



### WILDLIFE WAS SAFE DURING COVID-19?



## CORONAVIRUS PREVAILED MORE IN ANIMALS AS COMPARED TO HUMANS?



### HAS THERE BEEN AN INCREASE IN WILDLIFE POACHING DUE TO GLOBAL LOCKDOWN?



# DO YOU OBSERVE PEOPLE MAINTAINING DISTANCING FROM ANIMALS DURING COVID-19?



#### WAS COVID-19 A BLESSING TO WILDLIFE?



## ARE POACHERS ARE TAKING ADVANTAGE OF QUITE NATURE RESERVES ?



# WILD ANIMALS APPEARING THRIVE DURING PANDEMIC?





## DOES PEOPLE CONTINUED TO FEED STRAY ANIMALS EVEN DURING COVID-19?



# IS ZOO ANIMALS ARE GETTING SICK AND MISSING HUMAN ATTENTION?



# DOES ANIMALS WAS GETTING FOOD DURING COVID-19?



#### IS THERE ANY VACCINATION AVAILABLE FOR ANIMALS



## WAS ZOOKEEPERS WAS TAKING CARE AND FEEDING FOOD DURING COVID-19?