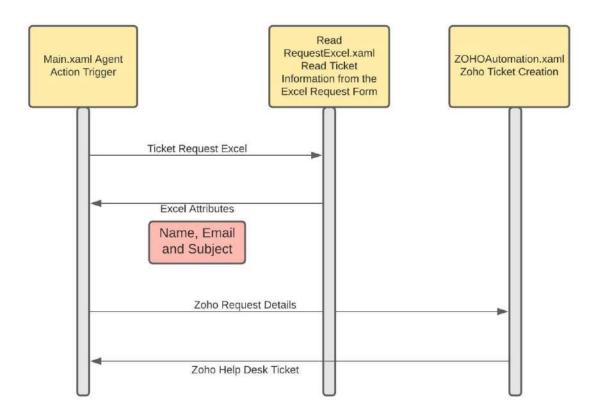

. Within this workflow, we will keep checking for the trigger Alt + S. Once triggered, we will check whether the Request.xlsx file is available. If the file is available, then we will invoke ReadRequestExcel.xaml from Main.xaml.

Within ReadRequestExcel.xaml, we will use the file path as an input argument to open the Excel file, read the content, and store it in three output arguments – Name, Email, and Subject. Next, Main.xaml invokes ZohoAutomation.xaml with these three arguments (Name, Email, and Subject) to create the ticket in the Zoho desk. If all goes well, a Successful message is returned.

Finally, once the Successful message is received, request.xlsx is moved to the Processed folder and the bot is ready to process new requests:

Here is the sequence flow diagram of the project:



This was an overall flow to give you a high-level view of what we will be doing to create this automation. Before we configure our main workflow, let's undertake some groundwork that is required for the project.

# **Project Groundwork:**

As part of the project groundwork, we will create the project folders, along with a spreadsheet for the ticket data, and also log in to the Zoho SaaS application.

## **Creating Project Folder:**

Let's create two folders, one to accommodate the spreadsheet containing the data to process, and the other to accommodate the processed spreadsheets:

- 1) Open Windows Explorer on your machine and create a folder for the project.
- 2) Within this project folder, create two folders, called Requests and Processed, as shown in the following screenshot:



We wi