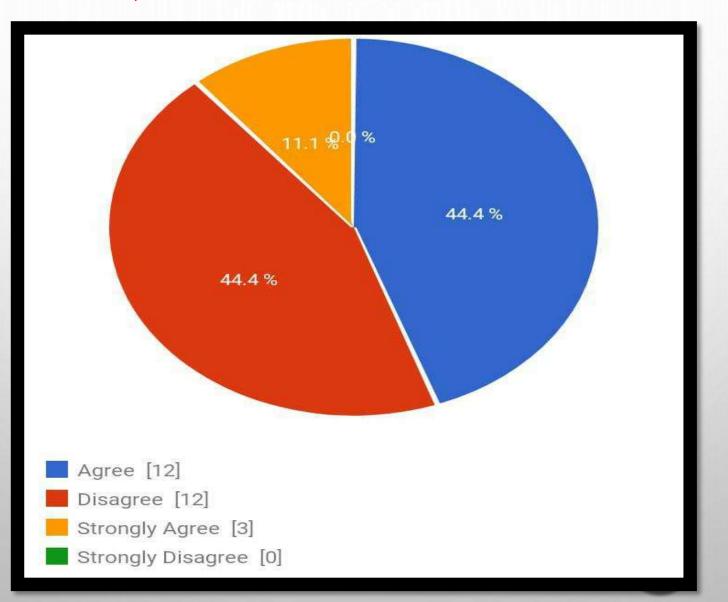

REATURES.

THERE IS CERTAIN CORRELATION BETWEEN ATMOSPHERIC CHANGES WITH HE BEHAVIOURAL CHANGES OF NATURAL CREATURE DURING LOCKDOWN PERIOD.

IT OFFERS A SCOPE TO ASSESS THE DEGREE OF DEVASTATION OF ENVIRONMENT WE DO IN THE PROCESS OF NORMAL CIVILIZATION.

#### ARE ANIMALS ARE RESPONSIBLE TO COVID-19?



# DID COVID-19 EMERGE AND SPREAD TO HUMANS FROM WILDLIFE?



## DOES GOVERNMENT MADE IMPLEMENTS FOR THE WILDLIFE?



### WILDLIFE WAS SAFE DURING COVID-19?



## CORONAVIRUS PREVAILED MORE IN ANIMALS AS COMPARED TO HUMANS?



### HAS THERE BEEN AN INCREASE IN WILDLIFE POACHING DUE TO GLOBAL LOCKDOWN?



# DO YOU OBSERVE PEOPLE MAINTAINING DISTANCING FROM ANIMALS DURING COVID-19?



#### WAS COVID-19 A BLESSING TO WILDLIFE?



## ARE POACHERS ARE TAKING ADVANTAGE OF QUITE NATURE RESERVES ?



# WILD ANIMALS APPEARING THRIVE DURING PANDEMIC?





## DOES PEOPLE CONTINUED TO FEED STRAY ANIMALS EVEN DURING COVID-19?



# IS ZOO ANIMALS ARE GETTING SICK AND MISSING HUMAN ATTENTION?



# DOES ANIMALS WAS GETTING FOOD DURING COVID-19?



#### IS THERE ANY VACCINATION AVAILABLE FOR ANIMALS



## WAS ZOOKEEPERS WAS TAKING CARE AND FEEDING FOOD DURING COVID-19?