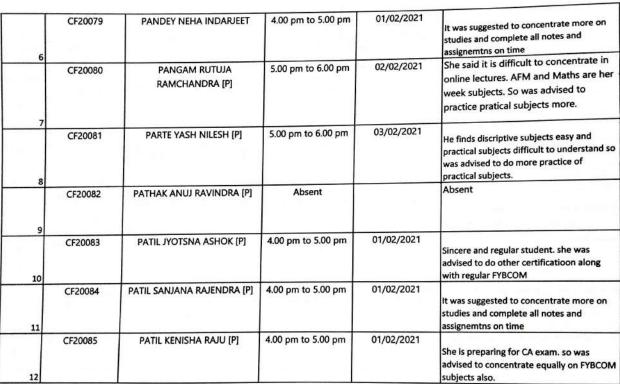

## The South Indian Association's The S.I.A. College of Higher Education Affiliated to University of Mumbai (Accredited B+ by NAAC) Mentoring of FYBCOM

Mentor: Ms. Salochna Nagdev

| ir. No. | Roll Number | Name of the student                  | Time of Meeting    | Date of Meeting | Discussion in the meeting                                                                                                       |
|---------|-------------|--------------------------------------|--------------------|-----------------|---------------------------------------------------------------------------------------------------------------------------------|
|         | CF20074     | NIRMAL YASH VUAY [P]                 | 4.00 pm to 5.00 pm | 01/02/2021      | It was suggested to concentrate more on<br>studies and complete all notes and<br>assignemtns on time                            |
|         | CF20075     | PADAYA HARSH MOHAN [P]               | Absent             |                 |                                                                                                                                 |
| 3       | 2           |                                      |                    |                 | Absent                                                                                                                          |
|         | CF20076     | PADHY AKSHATA SUBHASH<br>CHANDRA [P] | 4.00 pm to 5.00 pm | 01/02/2021      | She is a regular student in the class and<br>understand properly. So was suggested to<br>do more assignments to get good grades |
|         | CF20077     | PANDEY VINITA VIJAY [P]              | 4.00 pm to 5.00 pm | 01/02/2021      | It was suggested to concentrate more on<br>studies and complete all notes and<br>assignemtns on time.                           |
|         | CF20078     | PANDEY ANJALI LALIT [P]              | 4.00 pm to 5.00 pm | 01/02/2021      | She is regular student. It was advised to do<br>additional certification courses along with<br>fybcom                           |

| 13 | CF20086 | PATKAR KAJAL SANJAY [P]           | 5.00 pm to 6.00 pm | 02/02/2021 | She finds difficulty in understanding EvS and Maths subjects. So was advised to practice more questions of Maths and ask doubts personally to the subject teacher                       |
|----|---------|-----------------------------------|--------------------|------------|-----------------------------------------------------------------------------------------------------------------------------------------------------------------------------------------|
| 14 | CF20087 | PAWAR MAYUR DHANRAJ [P]           | 5.00 pm to 6.00 pm | 02/02/2021 | Difficulty in understanding pratical<br>subjects online. So was suggested to<br>practice and solve problems as they are<br>solved by the teacher in class.                              |
| 15 | CF20088 | PAWAR PRANAV SANJAY [P]           | 5.00 pm to 6.00 pm | 04/02/2021 | Not attended lectures, was suggested to attend regular lectures.                                                                                                                        |
| 16 | CF20089 | PAWAR ASHWINI POPAT [P]           | 5.00 pm to 6.00 pm | 02/02/2021 | It was suggested to concentrate more on studies and complete all notes and assignemtns on time                                                                                          |
| 17 | CF20091 | POL BHAKTI SANTOSH [P]            | Absent             |            | Absent                                                                                                                                                                                  |
| 18 | CF20092 | POOJARI SAMPRITHA SANJEEVA<br>[P] | 5.00 pm to 6.00 pm | 02/02/2021 | EVS and Economics difficult to understood online. So was suggesteed to ask doubts in the lecture and read books and other related material to have better understanding of the subject. |