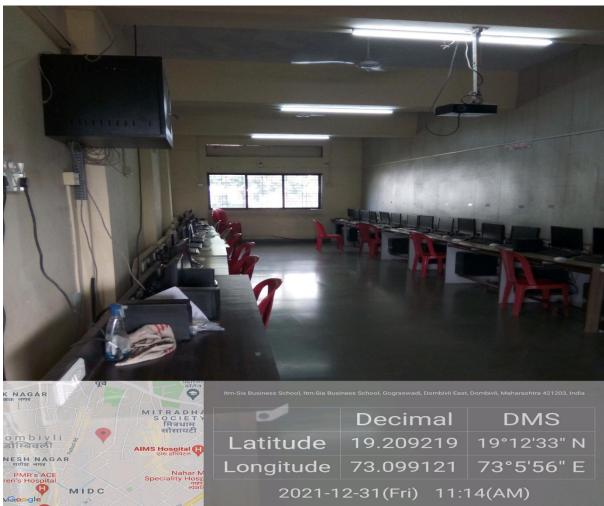

|
| 24.    | <u>Generator</u>                             |                                                      |
| 25.    | Garden Area In the College                   |                                                      |
|        | 25.1                                         | Flowering Plants with Butterfly garden               |
|        | 25.2                                         | Medicinal Plants                                     |

# 1.Lift Area:



#### 2. Girls Common Room:



### 3. Counsellor Room:



# 4. Grievance Cell:



# 5. Eco Club:



# **<u>6. Entrepreneurship Development Cell:</u>**



# 7. Gymkhana:





# **Sports Incharge cabin**



**BACK TO INDEX** 

# 8. IQAC Room:



#### 9. Lift Area and Corridor:





# 10. Computer Labs:













# 11. Library:







# 11.1. Computers in the Library for Students:



**BACK TO INDEX** 

# 11.2 Lockers for students outside of Library:



#### 11.3 Librarian Cabin:



#### 12. Sever Room and SIATechlink Incubation Center:





**BACK TO INDEX** 





**BACK TO INDEX** 

#### 13. NSS Room:





#### 14.Staff Rooms:

# 14.1. Department Of Management Studies:





# 14.2 Department of Information Technology:





#### 14.3 Common Staff Room:





# 15. Wifi Facilty on the floor:



**BACK TO INDEX** 

#### 16. Examination Committee Room:



#### **Xerox machine in Exam Room:**



# 17. Accountant Cabin:



# 18. Administration Office:





# 19. Biometric System for daily Attendance:





# 20. Principal's Cabin:





# 21. Boys and Girls Washroom:





#### **GIRL'S WASHROOM:**