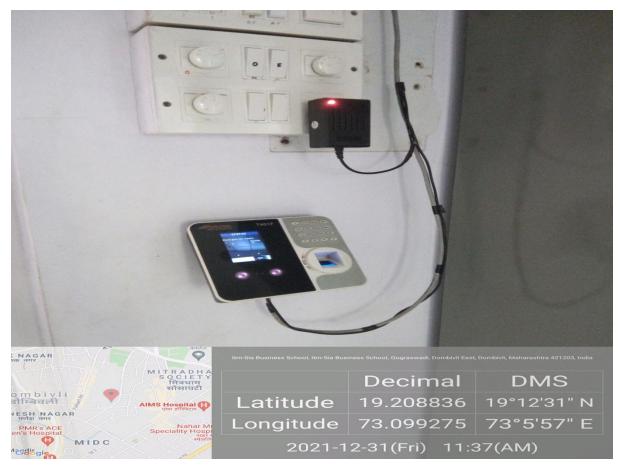

TO INDEX** 

# 8. IQAC Room:



#### 9. Lift Area and Corridor:





# 10. Computer Labs:













# 11. Library:







# 11.1. Computers in the Library for Students:



**BACK TO INDEX** 

# 11.2 Lockers for students outside of Library:



#### 11.3 Librarian Cabin:



#### 12. Sever Room and SIATechlink Incubation Center:





**BACK TO INDEX** 





**BACK TO INDEX** 

#### 13. NSS Room:





#### 14.Staff Rooms:

# 14.1. Department Of Management Studies:





# 14.2 Department of Information Technology:





#### 14.3 Common Staff Room:





# 15. Wifi Facilty on the floor:



**BACK TO INDEX** 

#### 16. Examination Committee Room:



#### **Xerox machine in Exam Room:**



# 17. Accountant Cabin:



# 18. Administration Office:





# 19. Biometric System for daily Attendance:





# 20. Principal's Cabin:





# 21. Boys and Girls Washroom:





#### **GIRL'S WASHROOM:**





# 22. CCTV Camera Facility in the College:





















# 23. Canteen:



#### 24. Generator:



# 25. Garden in the College Campus:

# FLOWERING PLANTS WITH BUTTERFLY GARDEN:





BACK TO INDEX





BACK TO INDEX





BACK TO INDEX



# **MEDICINAL PLANTS:**







BACK TO INDEX





BACK TO INDEX





BACK TO INDEX