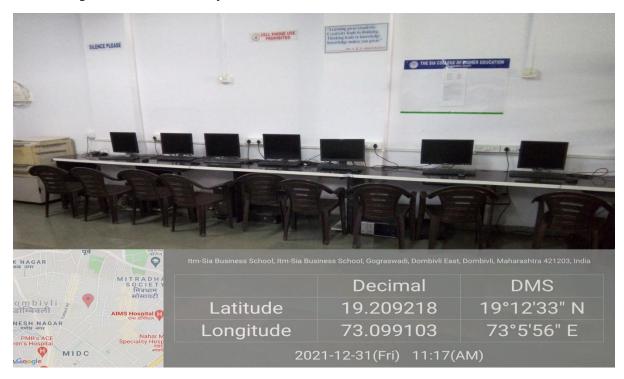

|                                                      |
| 25.    | Garden Area In the College                   |                                                      |
|        | 25.1                                         | Flowering Plants with Butterfly garden               |
|        | 25.2                                         | Medicinal Plants                                     |

# 1.Lift Area:



#### 2. Girls Common Room:



### 3. Counsellor Room:



# 4. Grievance Cell:



# 5. Eco Club:



# **<u>6. Entrepreneurship Development Cell:</u>**



# 7. Gymkhana:





# **Sports Incharge cabin**



**BACK TO INDEX** 

# 8. IQAC Room:



#### 9. Lift Area and Corridor:





# 10. Computer Labs:













# 11. Library:







# 11.1. Computers in the Library for Students:



**BACK TO INDEX** 

# 11.2 Lockers for students outside of Library:



#### 11.3 Librarian Cabin:



#### 12. Sever Room and SIATechlink Incubation Center:





**BACK TO INDEX** 





**BACK TO INDEX** 

#### 13. NSS Room:





#### 14.Staff Rooms:

# 14.1. Department Of Management Studies:





# 14.2 Department of Information Technology:





#### 14.3 Common Staff Room:





# 15. Wifi Facilty on the floor:



**BACK TO INDEX** 

#### 16. Examination Committee Room:



#### **Xerox machine in Exam Room:**



# 17. Accountant Cabin:



# 18. Administration Office:





# 19. Biometric System for daily Attendance:





# 20. Principal's Cabin:





# 21. Boys and Girls Washroom:





#### **GIRL'S WASHROOM:**





# 22. CCTV Camera Facility in the College:





















# 23. Ca