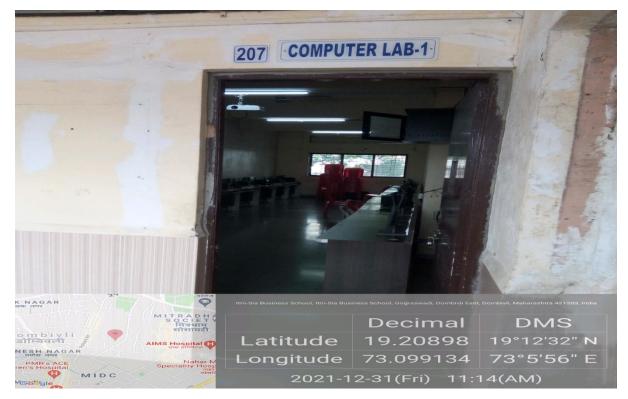

|
| 24.    | <u>Generator</u>                             |                                                      |
| 25.    | Garden Area In the College                   |                                                      |
|        | 25.1                                         | Flowering Plants with Butterfly garden               |
|        | 25.2                                         | Medicinal Plants                                     |

# 1.Lift Area:



#### 2. Girls Common Room:



### 3. Counsellor Room:



# 4. Grievance Cell:



# 5. Eco Club:



# **<u>6. Entrepreneurship Development Cell:</u>**



# 7. Gymkhana:





# **Sports Incharge cabin**



**BACK TO INDEX** 

# 8. IQAC Room:



#### 9. Lift Area and Corridor:





# 10. Computer Labs:













# 11. Library:







# 11.1. Computers in the Library for Students:



**BACK TO INDEX** 

# 11.2 Lockers for students outside of Library:



#### 11.3 Librarian Cabin:



#### 12. Sever Room and SIATechlink Incubation Center:





**BACK TO INDEX** 





**BACK TO INDEX** 

#### 13. NSS Room:





#### 14.Staff Rooms:

# 14.1. Department Of Management Studies:





# 14.2 Department of Information Technology:





#### 14.3 Common Staff Room:





# 15. Wifi Facilty on the floor:



**BACK TO INDEX** 

#### 16. Examination Committee Room:



#### **Xerox machine in Exam Room:**



# 17. Accountant Cabin:



# 18. Administration Office:





# 19. Biometric System for daily Attendance:





# 20. Principal's Cabin:





# 21. Boys and Girls Washroom:





#### **GIRL'S WASHROOM:**