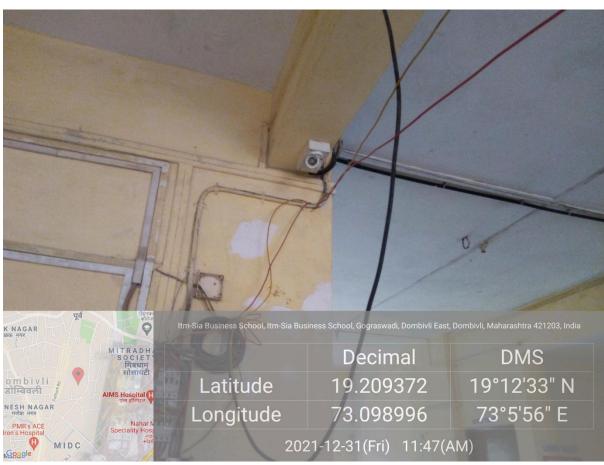

or Students:



**BACK TO INDEX** 

# 11.2 Lockers for students outside of Library:



#### 11.3 Librarian Cabin:



#### 12. Sever Room and SIATechlink Incubation Center:





**BACK TO INDEX** 





**BACK TO INDEX** 

#### 13. NSS Room:





#### 14.Staff Rooms:

# 14.1. Department Of Management Studies:





# 14.2 Department of Information Technology:





#### 14.3 Common Staff Room:





# 15. Wifi Facilty on the floor:



**BACK TO INDEX** 

#### 16. Examination Committee Room:



#### **Xerox machine in Exam Room:**



# 17. Accountant Cabin:



# 18. Administration Office:





# 19. Biometric System for daily Attendance:





# 20. Principal's Cabin:





# 21. Boys and Girls Washroom:





#### **GIRL'S WASHROOM:**





# 22. CCTV Camera Facility in the College:





















# 23. Canteen:



#### 24. Generator:



# 25. Garden in the College Campus:

# FLOWERING PLANTS WITH BUTTERFLY GARDEN:





BACK TO INDEX





BACK TO INDEX





BACK TO INDEX



# **MEDICINAL PLANTS:**







BACK TO INDEX





BACK TO INDEX





BACK TO INDEX