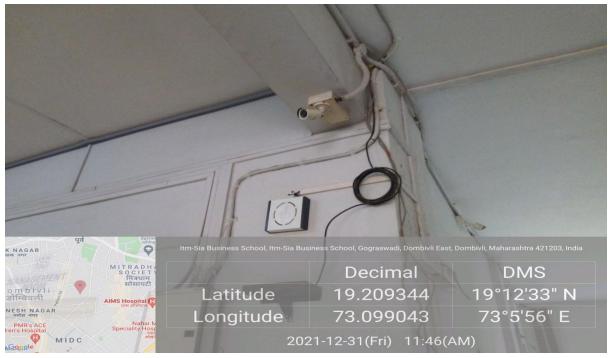

for Students:



**BACK TO INDEX** 

# 11.2 Lockers for students outside of Library:



#### 11.3 Librarian Cabin:



#### 12. Sever Room and SIATechlink Incubation Center:





**BACK TO INDEX** 





**BACK TO INDEX** 

#### 13. NSS Room:





#### 14.Staff Rooms:

# 14.1. Department Of Management Studies:





# 14.2 Department of Information Technology:





#### 14.3 Common Staff Room:





# 15. Wifi Facilty on the floor:



**BACK TO INDEX** 

#### 16. Examination Committee Room:



#### **Xerox machine in Exam Room:**



# 17. Accountant Cabin:



# 18. Administration Office:





# 19. Biometric System for daily Attendance:





# 20. Principal's Cabin:





# 21. Boys and Girls Washroom:





#### **GIRL'S WASHROOM:**





# 22. CCTV Camera Facility in the College:





















# 23. Canteen:



#### 24. Generator:



# 25. Garden in the College Campus:

# FLOWERING PLANTS WITH BUTTERFLY GARDEN:





BACK TO INDEX





BACK TO INDEX





BACK TO INDEX



# **MEDICINAL PLANTS:**







BACK TO INDEX





BACK TO INDEX





BACK TO INDEX