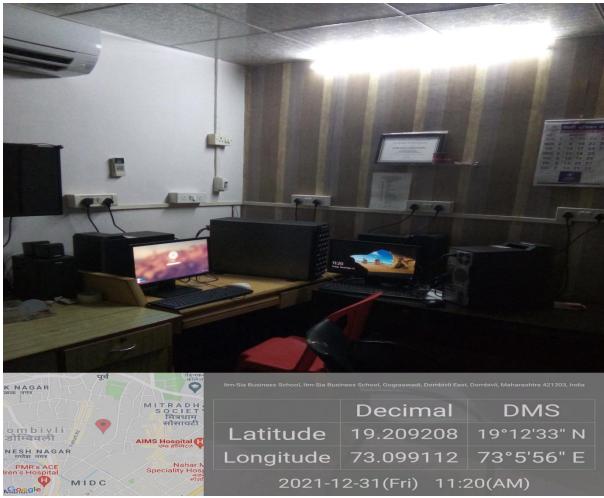

#### 12. Sever Room and SIATechlink Incubation Center:

**BACK TO INDEX** 

**BACK TO INDEX** 