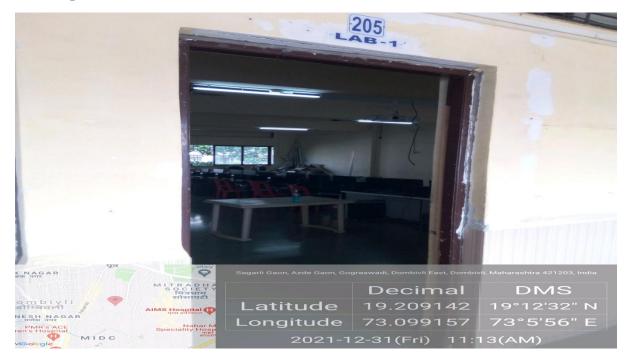

|
| 24.    | <u>Generator</u>                             |                                                      |
| 25.    | Garden Area In the College                   |                                                      |
|        | 25.1                                         | Flowering Plants with Butterfly garden               |
|        | 25.2                                         | Medicinal Plants                                     |

# 1.Lift Area:



#### 2. Girls Common Room:



### 3. Counsellor Room:



# 4. Grievance Cell:



# 5. Eco Club:



# **<u>6. Entrepreneurship Development Cell:</u>**



# 7. Gymkhana:





# **Sports Incharge cabin**



**BACK TO INDEX** 

# 8. IQAC Room:



#### 9. Lift Area and Corridor:





# 10. Computer Labs:













# 11. Library:







# 11.1. Computers in the Library for Students:



**BACK TO INDEX** 

# 11.2 Lockers for students outside of Library:



#### 11.3 Librarian Cabin:



#### 12. Sever Room and SIATechlink Incubation Center:





**BACK TO INDEX** 





**BACK TO INDEX** 

#### 13. NSS Room:





#### 14.Staff Rooms:

# 14.1. Department Of Management Studies:





# 14.2 Department of Information Technology:





#### 14.3 Common Staff Room:





# 15. Wifi Facilty on the floor:



**BACK TO INDEX** 

#### 16. Examination Committee Room:



#### **Xerox machine in Exam Room:**



# 17. Accountant Cabin:



# 18. Administration Office:





# 19. Biometric System for daily Attendance:





# 20. Principal's Cabin:





# 21. Boys and Girls Washroom:





#### **GIRL'S WASHROO