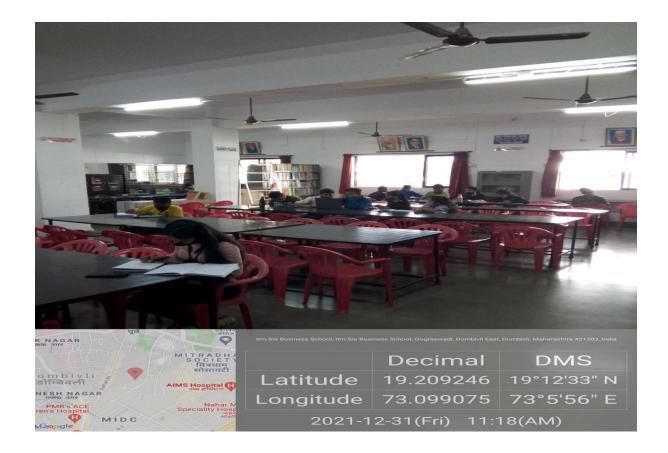

| <u>Generator</u>                             |                                                      |
| 25.    | Garden Area In the College                   |                                                      |
|        | 25.1                                         | Flowering Plants with Butterfly garden               |
|        | 25.2                                         | Medicinal Plants                                     |

# 1.Lift Area:



#### 2. Girls Common Room:



### 3. Counsellor Room:



# 4. Grievance Cell:



# 5. Eco Club:



# **<u>6. Entrepreneurship Development Cell:</u>**



# 7. Gymkhana:





# **Sports Incharge cabin**



**BACK TO INDEX** 

# 8. IQAC Room:



#### 9. Lift Area and Corridor:





# 10. Computer Labs:













# 11. Library:







# 11.1. Computers in the Library for Students:



**BACK TO INDEX** 

# 11.2 Lockers for students outside of Library:



#### 11.3 Librarian Cabin:



#### 12. Sever Room and SIATechlink Incubation Center:





**BACK TO INDEX** 





**BACK TO INDEX** 

#### 13. NSS Room:





#### 14.Staff Rooms:

# 14.1. Department Of Management Studies:





# 14.2 Department of Information Technology:





#### 14.3 Common Staff Room:





# 15. Wifi Facilty on the floor:



**BACK TO INDEX** 

#### 16. Examination Committee Room:



#### **Xerox machine in Exam Room:**



# 17. Accountant Cabin:



# 18. Administration Office:





# 19. Biometric System for daily Attendance:





# 20. Principal's Cabin:





# 21. Boys and Girls Washroom:





#### **GIRL'S WASHROOM:**





# 22. CCTV Camera Faci