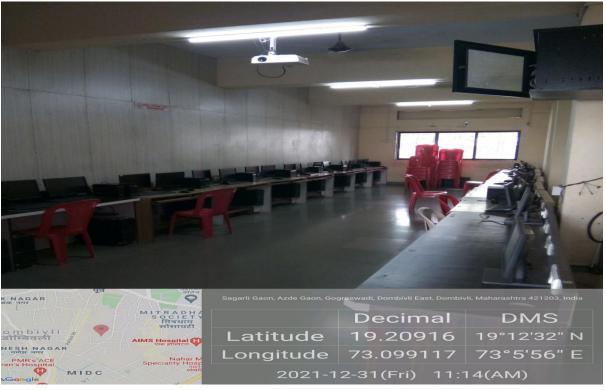

|
| 24.    | <u>Generator</u>                             |                                                      |
| 25.    | Garden Area In the College                   |                                                      |
|        | 25.1                                         | Flowering Plants with Butterfly garden               |
|        | 25.2                                         | Medicinal Plants                                     |

# 1.Lift Area:



#### 2. Girls Common Room:



### 3. Counsellor Room:



# 4. Grievance Cell:



# 5. Eco Club:



# **<u>6. Entrepreneurship Development Cell:</u>**



# 7. Gymkhana:





# **Sports Incharge cabin**



**BACK TO INDEX** 

# 8. IQAC Room:



#### 9. Lift Area and Corridor:





# 10. Computer Labs:













# 11. Library:







# 11.1. Computers in the Library for Students:



**BACK TO INDEX** 

# 11.2 Lockers for students outside of Library:



#### 11.3 Librarian Cabin:



#### 12. Sever Room and SIATechlink Incubation Center:





**BACK TO INDEX** 





**BACK TO INDEX** 

#### 13. NSS Room:





#### 14.Staff Rooms:

# 14.1. Department Of Management Studies:





# 14.2 Department of Information Technology:





#### 14.3 Common Staff Room:





# 15. Wifi Facilty on the floor:



**BACK TO INDEX** 

#### 16. Examination Committee Room:



#### **Xerox machine in Exam Room:**



# 17. Accountant Cabin:



# 18. Administration Office:





# 19. Biometric System for daily Attendance:





# 20. Principal's Cabin:





# 21. Boys and Girls Washroom:





#### **GIRL'S WASHROOM:**