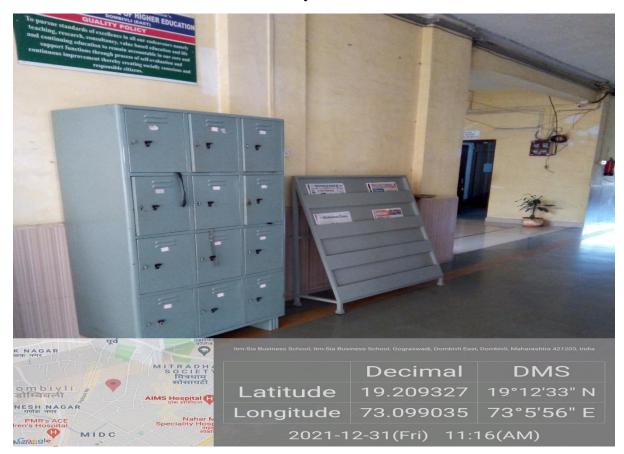

rden Area In the College                   |                                                      |
|        | 25.1                                         | Flowering Plants with Butterfly garden               |
|        | 25.2                                         | Medicinal Plants                                     |

# 1.Lift Area:



#### 2. Girls Common Room:



### 3. Counsellor Room:



# 4. Grievance Cell:



# 5. Eco Club:



# **<u>6. Entrepreneurship Development Cell:</u>**



# 7. Gymkhana:





# **Sports Incharge cabin**



**BACK TO INDEX** 

# 8. IQAC Room:



#### 9. Lift Area and Corridor:





# 10. Computer Labs:













# 11. Library:







# 11.1. Computers in the Library for Students:



**BACK TO INDEX** 

# 11.2 Lockers for students outside of Library:



#### 11.3 Librarian Cabin:



#### 12. Sever Room and SIATechlink Incubation Center:





**BACK TO INDEX** 





**BACK TO INDEX** 

#### 13. NSS Room:





#### 14.Staff Rooms:

# 14.1. Department Of Management Studies:





# 14.2 Department of Information Technology:





#### 14.3 Common Staff Room:





# 15. Wifi Facilty on the floor:



**BACK TO INDEX** 

#### 16. Examination Committee Room:



#### **Xerox machine in Exam Room:**



# 17. Accountant Cabin:



# 18. Administration Office:





# 19. Biometric System for daily Attendance:





# 20. Principal's Cabin:





# 21. Boys and Girls Washroom:





#### **GIRL'S WASHROOM:**





# 22. CCTV Camera Facility in the College:





















# 23. Canteen:



#### 24. Generator:



# 25. Garden in the College Campus:

#