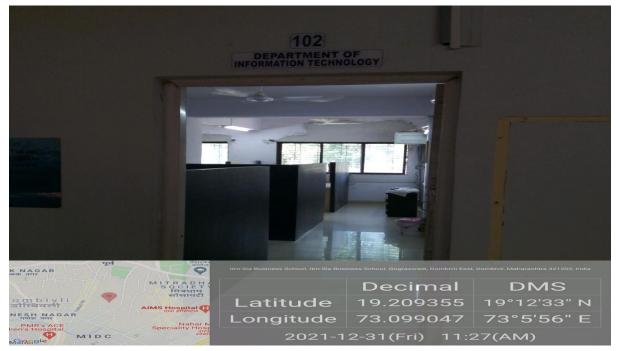

cinal Plants                                     |

# 1.Lift Area:



#### 2. Girls Common Room:



### 3. Counsellor Room:



# 4. Grievance Cell:



# 5. Eco Club:



# **<u>6. Entrepreneurship Development Cell:</u>**



# 7. Gymkhana:





# **Sports Incharge cabin**



**BACK TO INDEX** 

# 8. IQAC Room:



#### 9. Lift Area and Corridor:





# 10. Computer Labs:













# 11. Library:







# 11.1. Computers in the Library for Students:



**BACK TO INDEX** 

# 11.2 Lockers for students outside of Library:



#### 11.3 Librarian Cabin:



#### 12. Sever Room and SIATechlink Incubation Center:





**BACK TO INDEX** 





**BACK TO INDEX** 

#### 13. NSS Room:





#### 14.Staff Rooms:

# 14.1. Department Of Management Studies:





# 14.2 Department of Information Technology:





#### 14.3 Common Staff Room:





# 15. Wifi Facilty on the floor:



**BACK TO INDEX** 

#### 16. Examination Committee Room:



#### **Xerox machine in Exam Room:**



# 17. Accountant Cabin:



# 18. Administration Office:





# 19. Biometric System for daily Attendance:





# 20. Principal's Cabin:





# 21. Boys and Girls Washroom:





#### **GIRL'S WASHROOM:**





# 22. CCTV Camera Facility in the College:





















# 23. Canteen:



#### 24. Generator:



# 25. Garden in the College Campus:

# FLOWERING PLANTS WITH BUTTERFLY GARDEN:





BACK TO INDEX





BACK TO INDEX





BACK TO INDEX



# **MEDICINAL PLANTS:**







BACK TO INDEX





BACK TO INDEX





BACK TO INDEX