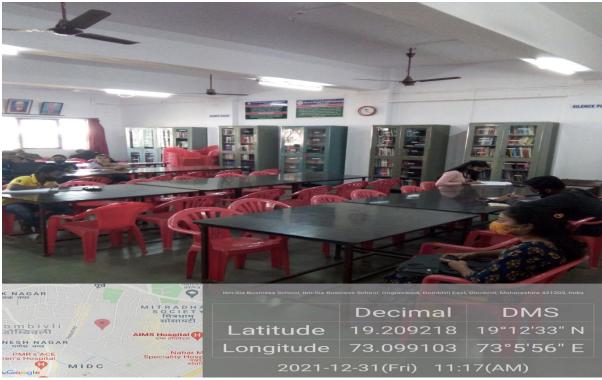

4.    | <u>Generator</u>                             |                                                      |
| 25.    | Garden Area In the College                   |                                                      |
|        | 25.1                                         | Flowering Plants with Butterfly garden               |
|        | 25.2                                         | Medicinal Plants                                     |

# 1.Lift Area:



#### 2. Girls Common Room:



### 3. Counsellor Room:



# 4. Grievance Cell:



# 5. Eco Club:



# **<u>6. Entrepreneurship Development Cell:</u>**



# 7. Gymkhana:





# **Sports Incharge cabin**



**BACK TO INDEX** 

# 8. IQAC Room:



#### 9. Lift Area and Corridor:





# 10. Computer Labs:













# 11. Library:







# 11.1. Computers in the Library for Students:



**BACK TO INDEX** 

# 11.2 Lockers for students outside of Library:



#### 11.3 Librarian Cabin:



#### 12. Sever Room and SIATechlink Incubation Center:





**BACK TO INDEX** 





**BACK TO INDEX** 

#### 13. NSS Room:





#### 14.Staff Rooms:

# 14.1. Department Of Management Studies:





# 14.2 Department of Information Technology:





#### 14.3 Common Staff Room:





# 15. Wifi Facilty on the floor:



**BACK TO INDEX** 

#### 16. Examination Committee Room:



#### **Xerox machine in Exam Room:**



# 17. Accountant Cabin:



# 18. Administration Office:





# 19. Biometric System for daily Attendance:





# 20. Principal's Cabin:





# 21. Boys and Girls Washroom:





#### **GIRL'S WASHROOM:**





# 22. CCTV Camera Fa