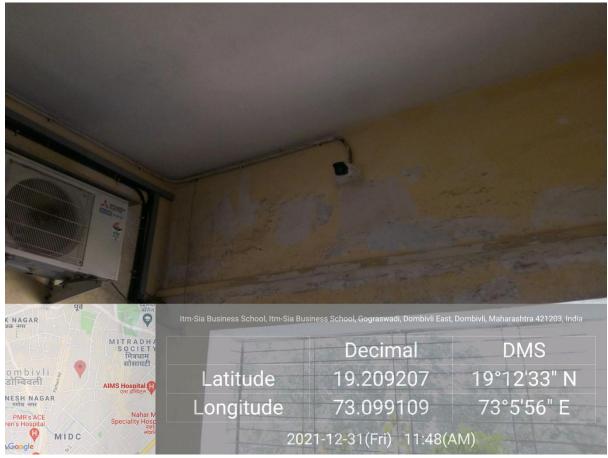

tudents:



**BACK TO INDEX** 

# 11.2 Lockers for students outside of Library:



#### 11.3 Librarian Cabin:



#### 12. Sever Room and SIATechlink Incubation Center:





**BACK TO INDEX** 





**BACK TO INDEX** 

#### 13. NSS Room:





#### 14.Staff Rooms:

# 14.1. Department Of Management Studies:





# 14.2 Department of Information Technology:





#### 14.3 Common Staff Room:





# 15. Wifi Facilty on the floor:



**BACK TO INDEX** 

#### 16. Examination Committee Room:



#### **Xerox machine in Exam Room:**



# 17. Accountant Cabin:



# 18. Administration Office:





# 19. Biometric System for daily Attendance:





# 20. Principal's Cabin:





# 21. Boys and Girls Washroom:





#### **GIRL'S WASHROOM:**





# 22. CCTV Camera Facility in the College:





















# 23. Canteen:



#### 24. Generator:



# 25. Garden in the College Campus:

# FLOWERING PLANTS WITH BUTTERFLY GARDEN:





BACK TO INDEX





BACK TO INDEX





BACK TO INDEX



# **MEDICINAL PLANTS:**







BACK TO INDEX





BACK TO INDEX





BACK TO INDEX