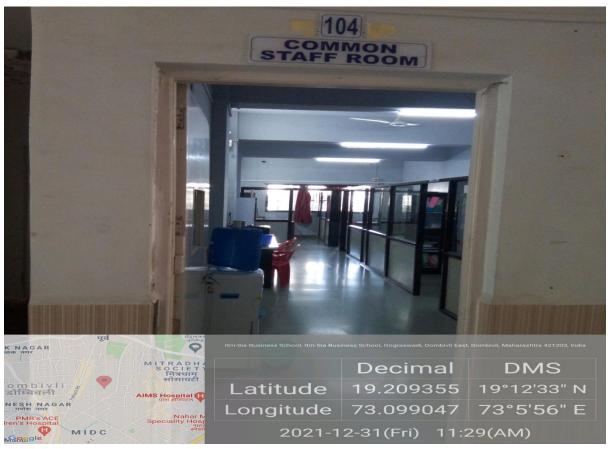

|

# 1.Lift Area:



#### 2. Girls Common Room:



### 3. Counsellor Room:



# 4. Grievance Cell:



# 5. Eco Club:



# **<u>6. Entrepreneurship Development Cell:</u>**



# 7. Gymkhana:





# **Sports Incharge cabin**



**BACK TO INDEX** 

# 8. IQAC Room:



#### 9. Lift Area and Corridor:





# 10. Computer Labs:













# 11. Library:







# 11.1. Computers in the Library for Students:



**BACK TO INDEX** 

# 11.2 Lockers for students outside of Library:



#### 11.3 Librarian Cabin:



#### 12. Sever Room and SIATechlink Incubation Center:





**BACK TO INDEX** 





**BACK TO INDEX** 

#### 13. NSS Room:





#### 14.Staff Rooms:

# 14.1. Department Of Management Studies:





# 14.2 Department of Information Technology:





#### 14.3 Common Staff Room:





# 15. Wifi Facilty on the floor:



**BACK TO INDEX** 

#### 16. Examination Committee Room:



#### **Xerox machine in Exam Room:**



# 17. Accountant Cabin:



# 18. Administration Office:





# 19. Biometric System for daily Attendance:





# 20. Principal's Cabin:





# 21. Boys and Girls Washroom:





#### **GIRL'S WASHROOM:**





# 22. CCTV Camera Facility in the College:





















# 23. Canteen:



#### 24. Generator:



# 25. Garden in the College Campus:

# FLOWERING PLANTS WITH BUTTERFLY GARDEN:





BACK TO INDEX





BACK TO INDEX





BACK TO INDEX



# **MEDICINAL PLANTS:**







BACK TO INDEX





BACK TO INDEX





BACK TO INDEX