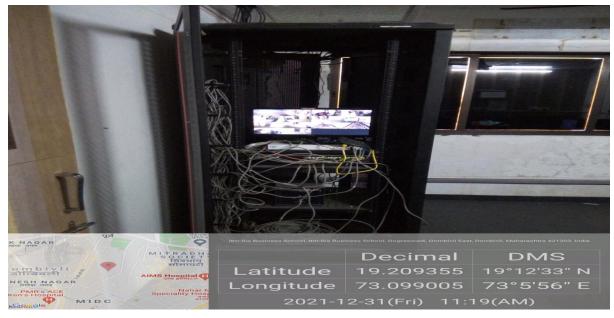

#### 12. Sever Room and SIATechlink Incubation Center:

**BACK TO INDEX** 

**BACK TO INDEX** 