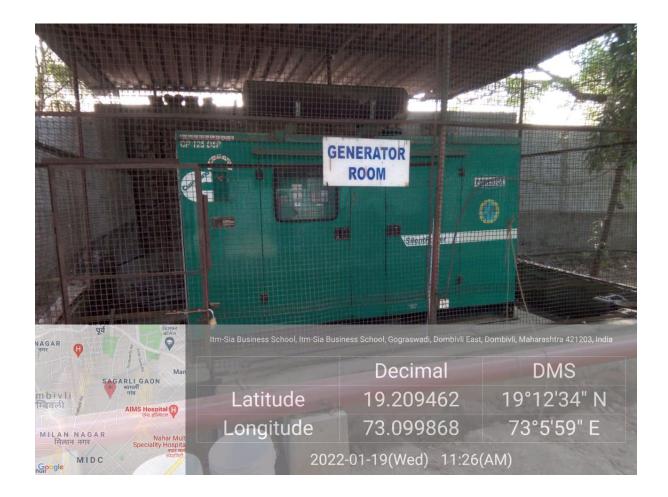

ckers for students outside of Library:



#### 11.3 Librarian Cabin:



#### 12. Sever Room and SIATechlink Incubation Center:





**BACK TO INDEX** 





**BACK TO INDEX** 

#### 13. NSS Room:





#### 14.Staff Rooms:

# 14.1. Department Of Management Studies:





# 14.2 Department of Information Technology:





#### 14.3 Common Staff Room:





# 15. Wifi Facilty on the floor:



**BACK TO INDEX** 

#### 16. Examination Committee Room:



#### **Xerox machine in Exam Room:**



# 17. Accountant Cabin:



# 18. Administration Office:





# 19. Biometric System for daily Attendance:





# 20. Principal's Cabin:





# 21. Boys and Girls Washroom:





#### **GIRL'S WASHROOM:**





# 22. CCTV Camera Facility in the College:





















# 23. Canteen:



#### 24. Generator:



# 25. Garden in the College Campus:

# FLOWERING PLANTS WITH BUTTERFLY GARDEN:





BACK TO INDEX





BACK TO INDEX





BACK TO INDEX



# **MEDICINAL PLANTS:**







BACK TO INDEX





BACK TO INDEX





BACK TO INDEX