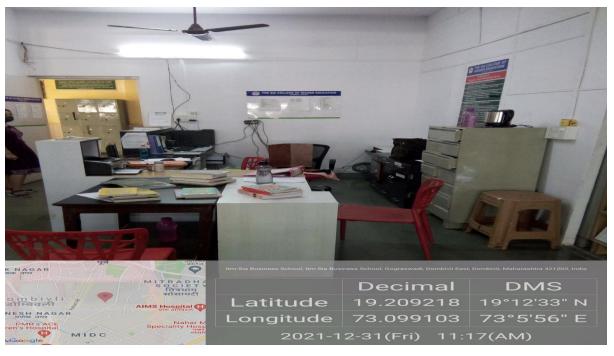

|                                                      |
|        | 25.1                                         | Flowering Plants with Butterfly garden               |
|        | 25.2                                         | Medicinal Plants                                     |

# 1.Lift Area:



#### 2. Girls Common Room:



### 3. Counsellor Room:



# 4. Grievance Cell:



# 5. Eco Club:



# **<u>6. Entrepreneurship Development Cell:</u>**



# 7. Gymkhana:





# **Sports Incharge cabin**



**BACK TO INDEX** 

# 8. IQAC Room:



#### 9. Lift Area and Corridor:





# 10. Computer Labs:













# 11. Library:







# 11.1. Computers in the Library for Students:



**BACK TO INDEX** 

# 11.2 Lockers for students outside of Library:



#### 11.3 Librarian Cabin:



#### 12. Sever Room and SIATechlink Incubation Center:





**BACK TO INDEX** 





**BACK TO INDEX** 

#### 13. NSS Room:





#### 14.Staff Rooms:

# 14.1. Department Of Management Studies:





# 14.2 Department of Information Technology:





#### 14.3 Common Staff Room:





# 15. Wifi Facilty on the floor:



**BACK TO INDEX** 

#### 16. Examination Committee Room:



#### **Xerox machine in Exam Room:**



# 17. Accountant Cabin:



# 18. Administration Office:





# 19. Biometric System for daily Attendance:





# 20. Principal's Cabin:





# 21. Boys and Girls Washroom:





#### **GIRL'S WASHROOM:**





# 22. CCTV Camera Facility in the College:





















# 23. Canteen:



#### 24. Generator:



# 25. Garden in the College Campus:

# FLOWERING PLANTS WITH BUTTERF