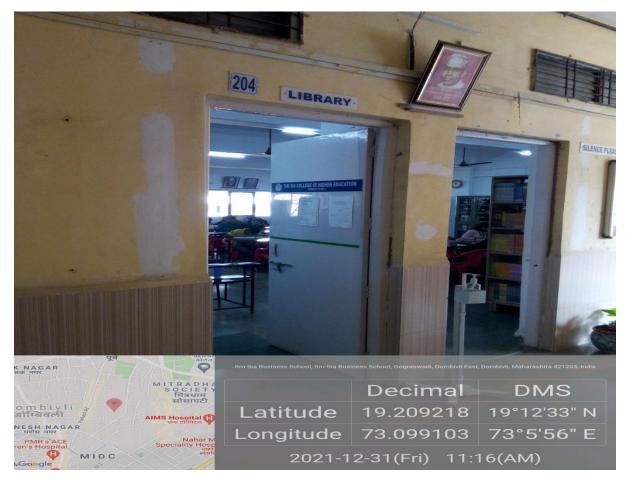

24.    | <u>Generator</u>                             |                                                      |
| 25.    | Garden Area In the College                   |                                                      |
|        | 25.1                                         | Flowering Plants with Butterfly garden               |
|        | 25.2                                         | Medicinal Plants                                     |

# 1.Lift Area:



#### 2. Girls Common Room:



### 3. Counsellor Room:



# 4. Grievance Cell:



# 5. Eco Club:



# **<u>6. Entrepreneurship Development Cell:</u>**



# 7. Gymkhana:





# **Sports Incharge cabin**



**BACK TO INDEX** 

# 8. IQAC Room:



#### 9. Lift Area and Corridor:





# 10. Computer Labs:













# 11. Library:







# 11.1. Computers in the Library for Students:



**BACK TO INDEX** 

# 11.2 Lockers for students outside of Library:



#### 11.3 Librarian Cabin:



#### 12. Sever Room and SIATechlink Incubation Center:





**BACK TO INDEX** 





**BACK TO INDEX** 

#### 13. NSS Room:





#### 14.Staff Rooms:

# 14.1. Department Of Management Studies:





# 14.2 Department of Information Technology:





#### 14.3 Common Staff Room:





# 15. Wifi Facilty on the floor:



**BACK TO INDEX** 

#### 16. Examination Committee Room:



#### **Xerox machine in Exam Room:**



# 17. Accountant Cabin:



# 18. Administration Office:





# 19. Biometric System for daily Attendance:





# 20. Principal's Cabin:





# 21. Boys and Girls Washroom:





#### **GIRL'S WASHROOM:**





# 22. CCTV Camera