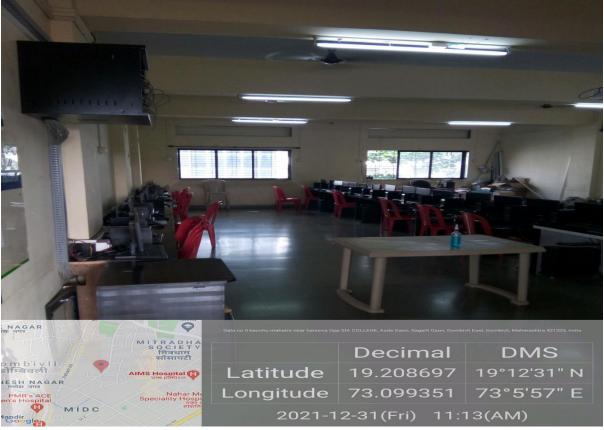

|
| 24.    | <u>Generator</u>                             |                                                      |
| 25.    | Garden Area In the College                   |                                                      |
|        | 25.1                                         | Flowering Plants with Butterfly garden               |
|        | 25.2                                         | Medicinal Plants                                     |

# 1.Lift Area:



#### 2. Girls Common Room:



### 3. Counsellor Room:



# 4. Grievance Cell:



# 5. Eco Club:



# **<u>6. Entrepreneurship Development Cell:</u>**



# 7. Gymkhana:





# **Sports Incharge cabin**



**BACK TO INDEX** 

# 8. IQAC Room:



#### 9. Lift Area and Corridor:





# 10. Computer Labs:













# 11. Library:







# 11.1. Computers in the Library for Students:



**BACK TO INDEX** 

# 11.2 Lockers for students outside of Library:



#### 11.3 Librarian Cabin:



#### 12. Sever Room and SIATechlink Incubation Center:





**BACK TO INDEX** 





**BACK TO INDEX** 

#### 13. NSS Room:





#### 14.Staff Rooms:

# 14.1. Department Of Management Studies:





# 14.2 Department of Information Technology:





#### 14.3 Common Staff Room:





# 15. Wifi Facilty on the floor:



**BACK TO INDEX** 

#### 16. Examination Committee Room:



#### **Xerox machine in Exam Room:**



# 17. Accountant Cabin:



# 18. Administration Office:





# 19. Biometric System for daily Attendance:





# 20. Principal's Cabin:





# 21. Boys and Girls Washroom:





#### **GIRL'S WASHROOM: