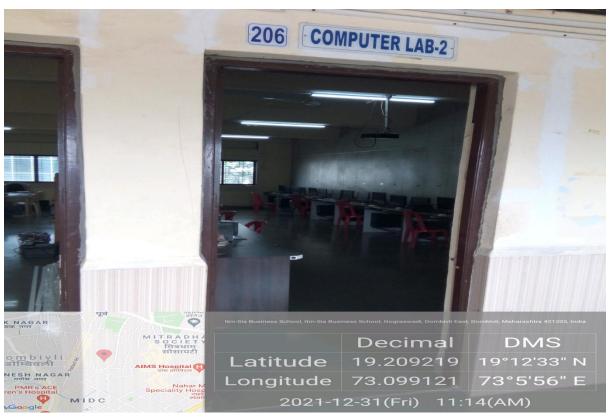

|
| 24.    | <u>Generator</u>                             |                                                      |
| 25.    | Garden Area In the College                   |                                                      |
|        | 25.1                                         | Flowering Plants with Butterfly garden               |
|        | 25.2                                         | Medicinal Plants                                     |

# 1.Lift Area:



#### 2. Girls Common Room:



### 3. Counsellor Room:



# 4. Grievance Cell:



# 5. Eco Club:



# **<u>6. Entrepreneurship Development Cell:</u>**



# 7. Gymkhana:





# **Sports Incharge cabin**



**BACK TO INDEX** 

# 8. IQAC Room:



#### 9. Lift Area and Corridor:





# 10. Computer Labs:













# 11. Library:







# 11.1. Computers in the Library for Students:



**BACK TO INDEX** 

# 11.2 Lockers for students outside of Library:



#### 11.3 Librarian Cabin:



#### 12. Sever Room and SIATechlink Incubation Center:





**BACK TO INDEX** 





**BACK TO INDEX** 

#### 13. NSS Room:





#### 14.Staff Rooms:

# 14.1. Department Of Management Studies:





# 14.2 Department of Information Technology:





#### 14.3 Common Staff Room:





# 15. Wifi Facilty on the floor:



**BACK TO INDEX** 

#### 16. Examination Committee Room:



#### **Xerox machine in Exam Room:**



# 17. Accountant Cabin:



# 18. Administration Office:





# 19. Biometric System for daily Attendance:





# 20. Principal's Cabin:





# 21. Boys and Girls Washroom:





#### **GIRL'S WASHROOM:**