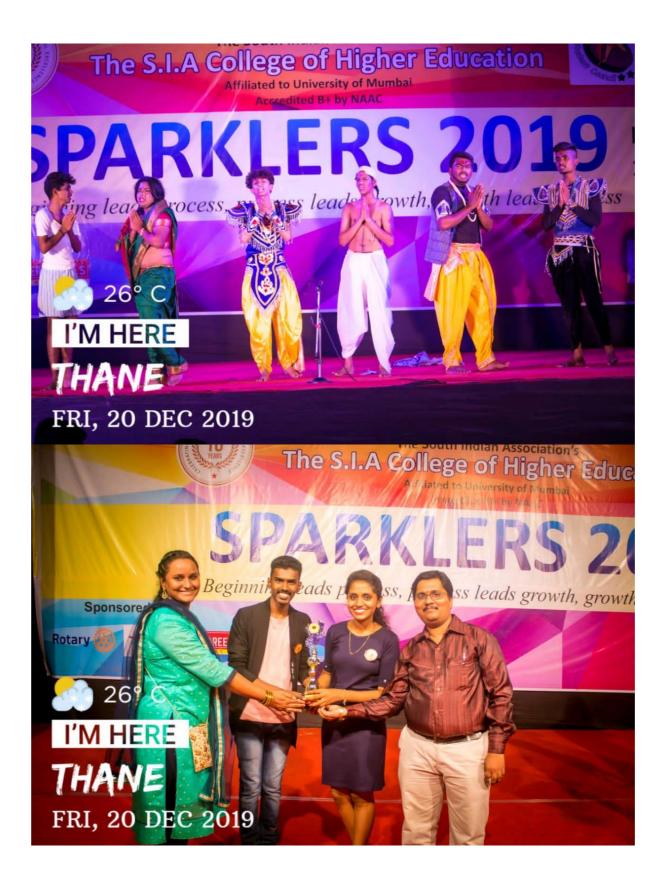

ombivli Gymkhana Road, Near Balaji Mandir, Dombivli (East), 421203.

| Sr.No | Facilities                                         |
|-------|----------------------------------------------------|
| 1     | College Campus                                     |
| 2     | College Ground Utilization for Cultural Activities |
| 3     | College Ground Utilization for Sports Activities   |
| 4     | <u>Gymkhana</u>                                    |
| 5     | The S.I.A. Sport's Academy                         |
| 6     | Equipment's for Cultural and Sports Activities     |
| 7     | List Of Cultural Committee Members                 |
| 8     | List of Sports Committee Members                   |

### **College Campus**







### **College Ground Utilization for Cultural Activities**



















## **College Ground Utilization for Sports Activities**

















# Gymkhana









### The S.I.A. Sport's Academy















**Equipment's for Cultural and Sports Activities** 









The South Indian Association's **The S.I.A. College of Higher Education** Affiliated to University of Mumbai Accredited B+ by NAAC P-88, MIDC Residential Area Dombivli Gymkhana Road, Near Balaji Mandir, Dombivli (East), 421203.

## List of Cultural Committee Members

### The SIA College of Higher Education, Dombivli (East) Composition of Student Council for 2016-17

| Sr. No.                         | Name of the faculty  | Designation                 |           |
|---------------------------------|----------------------|-----------------------------|-----------|
|