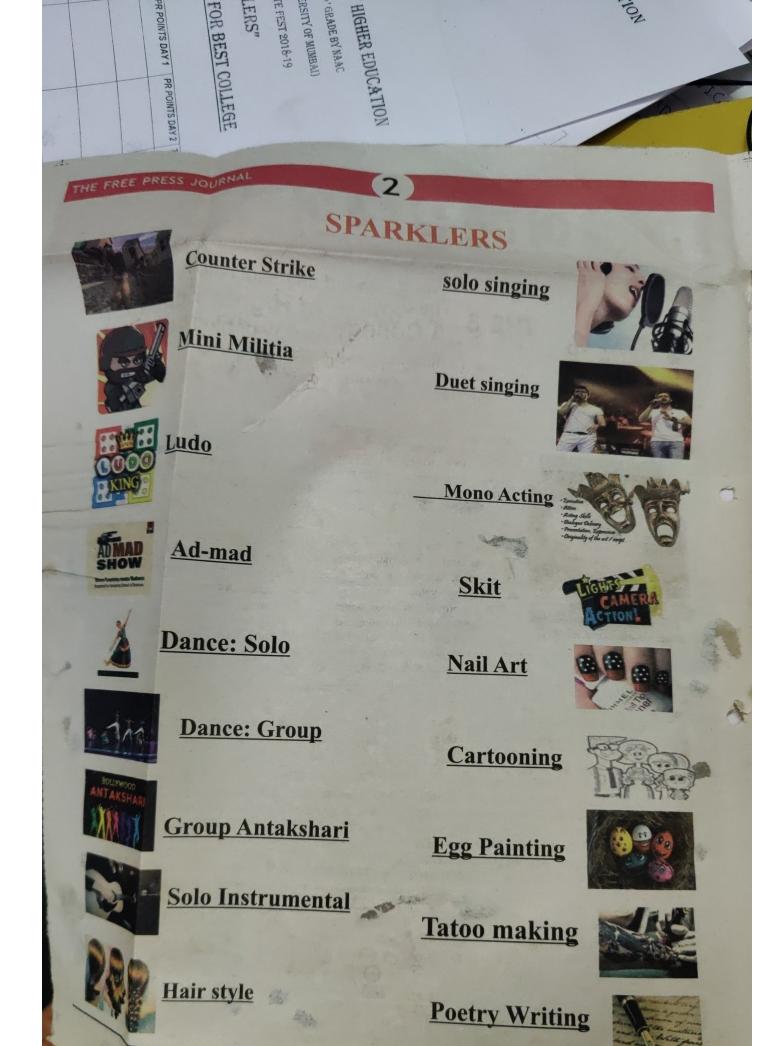

# Youth Festival -2018-19

## Budget

| Sr.No | Name of the Event | First  | Second Round |
|-------|-------------------|--------|--------------|
|       |                   | Round  | (Rs)         |
|       |                   | (Rs)   |              |
| 1     | Dance             | 25000  | 23,000       |
| 2     | Group Singing     | 18000  | 15,000       |
| 3     | Solo Singing      | 3000   | 2,500        |
| 4     | Skit              | 12,000 | 6,000        |
| 5     | Mono- Acting      | 8,000  | 4,000        |
|       | Total             | 66,000 | 50,500       |