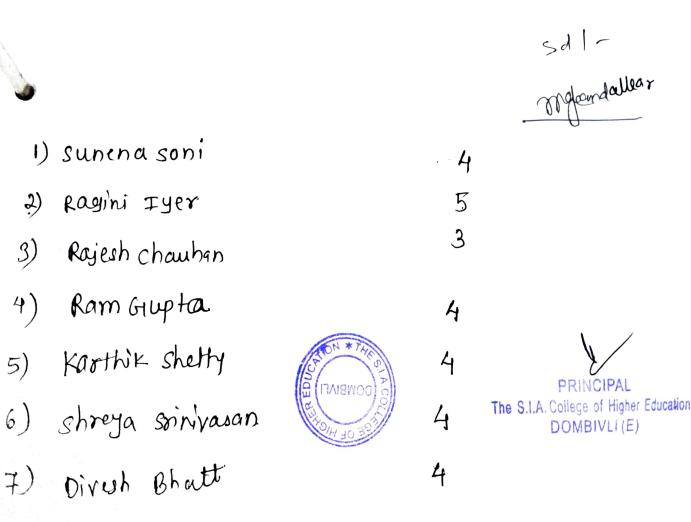

scale

| 1>  | Sunera  | som -      | 3 |
|-----|---------|------------|---|
|     | Ragini  |            | 5 |
| ふ > | izajash | chaution - | 3 |
|     |         | ormpta -   | 4 |
|     |         | shetty -   | 5 |
|     | shreta  | sainiwasan | 4 |
|     | nivesh  | Bhaft -    | 2 |
|     |         |            |   |