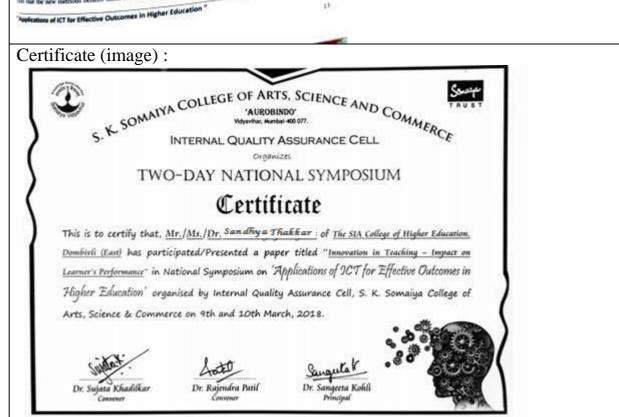

te world has necessitated the necessary of the corporate world has necessarily appendixed to the necessary of the state learning the necessary of the corporate to the higher and this has fortered the necessary of the classroom, studied virtual based method. Modern teaching involves guided the necessary of the classroom contribute learning and practical learning the state fortered to the learning of the state state contribution. The industry appendixes were the state of the state learning to the state based method, and the state is perspective. This study focuses on the use of ICT tools and innovative tracking methods are its perspective towards the teaching methods.



STWORDS: Blended learning. Flip classrooms, ICT tools, class room engagement and Auto Vinus

billing in the second secon



| Name of the Faculty | Mrs. Sandhya Pramod Pandey |
|---------------------|----------------------------|
| Department          | Department of Information  |
|                     | Technology & Mathematics   |
| Academic Year       | 2017-18                    |
| Type of Work        | Paper Presentation         |

Name Of the Conference : India: An Emerging Global Leader in 21st Century Title of the Paper :

Digital Transition in Higher Education

Cover Page of Proceeding Image:



Index :

| 56 | E-COMMERCE and Business Strategies : Comparative Analysis of Physics and<br>Anazon in India<br>CA Bhayna Binwani<br>(iii)                                            |     |
|----|-----------------------------------------------------------------------------------------------------------------