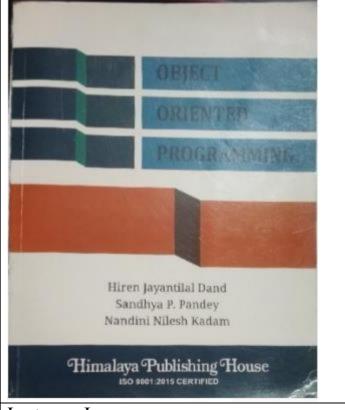

ork in balance states which then prove and watch is described in an antice they denot from the short from the state of the control and exclusion ages to preventing provide which and control of the state of the control control and exclusion ages to preventing provide which and control of the state of the control of the state of the

the second secon

| Name of the Faculty | Nandini Nilesh Kadam                 |  |
|---------------------|--------------------------------------|--|
| Department          | Information Technology & Mathematics |  |
| Academic Year       | 2018-19                              |  |
| Type of Work        | Book / Chapter Publication           |  |

Name of the Book / Chapter and its Details: Object Oriented Programming B.Sc. I.T. Semester III

Cover Page Image :



Last page Image :



# Letter from the Publisher Image:



31 The Antire Contact Intervention, the second of thirds based one encourse contact of Anti-Ferrary Contact Inter State (2017) Contact Contact (1997) Antitraphical Designation of the State Intervention for Testimation on part (and encourse) and State Intervention Contact Intervention for Testimation on part (and and a State 3.2.) and Et. Wandhell Conternation and Particular Data Contact Intervention for Et. Wandhell Conternation and Particular Data Contact Intervention for Et. Wandhell Conternation and Particular Data Contact Intervention for Et. Wandhell Conternation and Particular Data Contact Intervention for Et. Wandhell Conternation and Particular Data Contact Intervention for Et. Wandhell Conternation and Particular Data Co