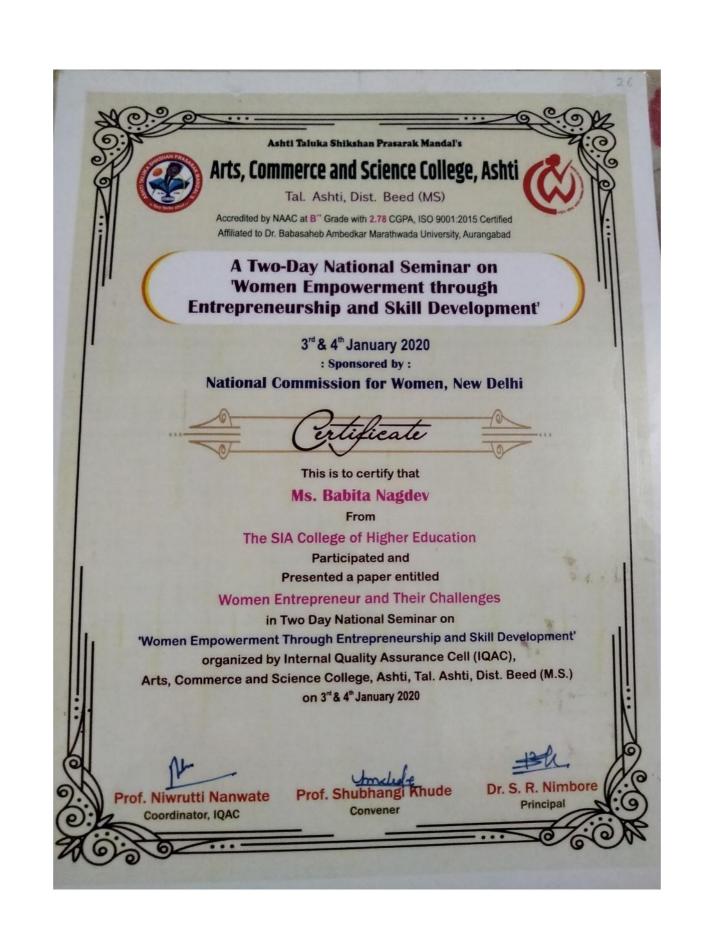

88

|                                                      | PRAGATI COLLEGE OF ARTS & COMMERCE<br>(Permanently Artillated to University of Mumbai)<br>Pregati College Road, Dembini (E) Dist, Thane, Pin., 421201. (Maharashtra).<br>One-Day International Conference on<br>"Belliguing The Gap Between Classrooms & Corporates" |
|------------------------------------------------------|----------------------------------------------------------------------------------------------------------------------------------------------------------------------------------------------------------------------------------------------------------------------|
|                                                      | on 21st January, 2017                                                                                                                                                                                                                                                |
|                                                      | CERTIFICATE                                                                                                                                                                                                                                                          |
| This is to certify                                   | e that,                                                                                                                                                                                                                                                              |
| Dr. / Prof. / 24                                     | A/MS VERMA RENU                                                                                                                                                                                                                                                      |
|                                                      | I.A. College of Higher Education Dombirli (E)                                                                                                                                                                                                                        |
| has participated ,<br>Classrooms &<br>on 21st Januar | Presented paper in One-Day International Conference on "Bridging The Gap Between<br>Corporates" organised by Self Financing Department Prayati College, Domhivli (E),<br>9, 2017.                                                                                    |
| The Title of the<br>Governmen                        | Paper is Women Empowerment : Make in Intia                                                                                                                                                                                                                           |
| DR. KISHORI BH                                       | AGAT DR. A. P. MAHAJAN                                                                                                                                                                                                                                               |