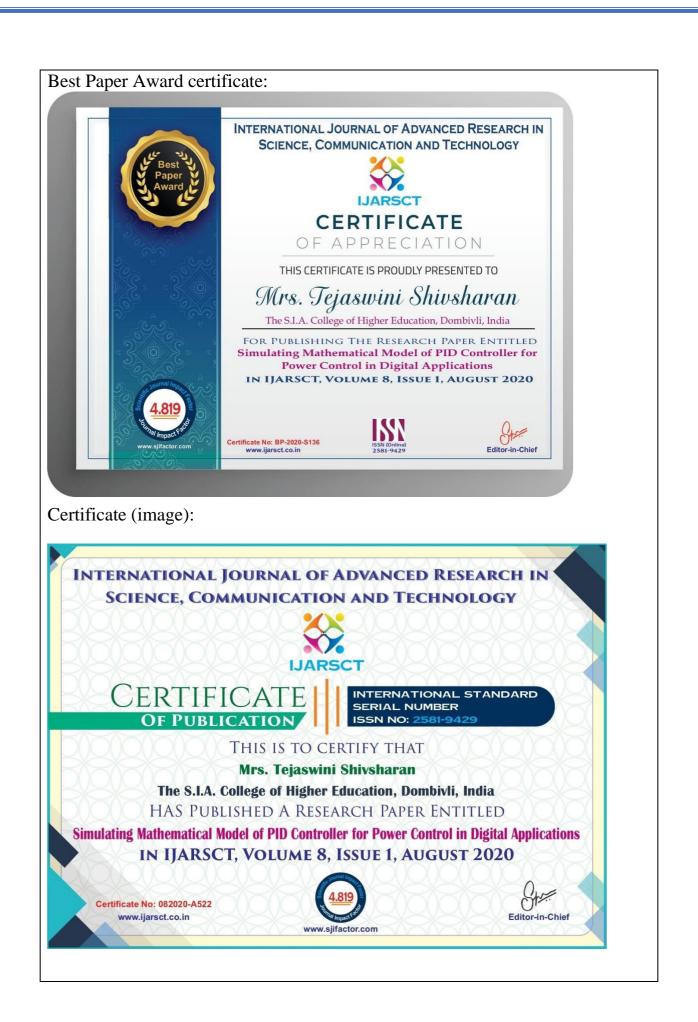

88

|                                                      | PRAGATI COLLEGE OF ARTS & COMMERCE<br>(Permanently Artillated to University of Mumbai)<br>Pregati College Road, Dembini (E) Dist, Thane, Pin., 421201. (Maharashtra).<br>One-Day International Conference on<br>"Belliguing The Gap Between Classrooms & Corporates" |
|------------------------------------------------------|----------------------------------------------------------------------------------------------------------------------------------------------------------------------------------------------------------------------------------------------------------------------|
|                                                      | on 21st January, 2017                                                                                                                                                                                                                                                |
|                                                      | CERTIFICATE                                                                                                                                                                                                                                                          |
| This is to certify                                   | e that,                                                                                                                                                                                                                                                              |
| Dr. / Prof. / 24                                     | A/MS VERMA RENU                                                                                                                                                                                                                                                      |
|                                                      | I.A. College of Higher Education Dombirli (E)                                                                                                                                                                                                                        |
| has participated ,<br>Classrooms &<br>on 21st Januar | Presented paper in One-Day International Conference on "Bridging The Gap Between<br>Corporates" organised by Self Financing Department Prayati College, Domhivli (E),<br>9, 2017.                                                                                    |
| The Title of the<br>Governmen                        | Paper is Women Empowerment : Make in Intia                                                                                                                                                                                                                           |
| DR. KISHORI BH                                       | AGAT DR. A. P. MAHAJAN                                                                                                                                                                                                                                               |