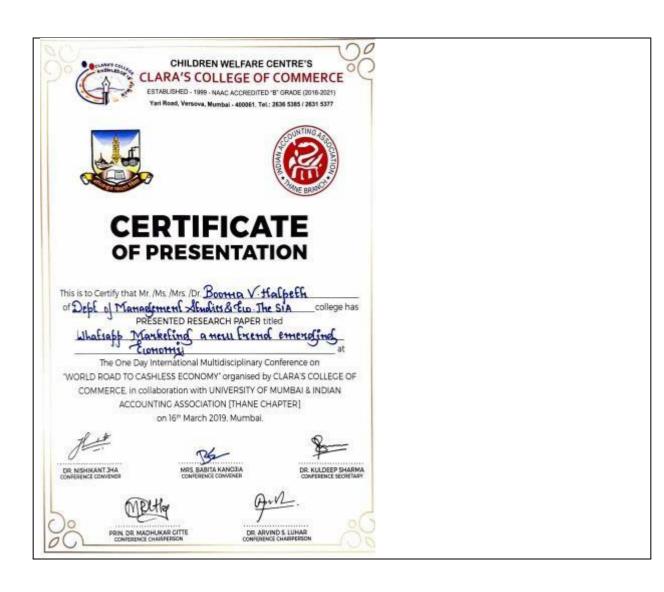

r       | 2018-19                    |
| Type of Work        | Book / Chapter Publication |

Name of the Book / Chapter and its Details: Consumer Behaviour





Name of the Book / Chapter and its Details: Retail Management TYBMS Sem VI





Name of the Book / Chapter and its Details: HRM in Global Perspective TYBMS Semeste VI Cover Page Image :





Name of the Book / Chapter and its Details: Human Resource Planning and Information System

Cover Page Image :



Last page Image :



| Name of the Faculty | Booma V Halpeth                  |  |
|---------------------|----------------------------------|--|
| Department          | Department of Management Studies |  |
| Academic Year       | 2018-19                          |  |
| Type of Work        | Paper Presentation               |  |





Name Of the Conference : An International Multidisciplinary Quarterly Research Journal

Title of the Paper : Zeroth Moment of Truth - A Changing consumer Behavioural Pattern

Cover Page of Proceeding Image:





VOLUME - VIII. ISSUE - 1 - JANUARY - MARCH - 2019 AJANTA - ISSN 2277 - 5730 - IMPACT FACTOR - 5.5 (www.sjifactor.com) 1

| S. No. | Title & Author                                                                                   |       |  |
|--------|--------------------------------------------------------------------------------------------------|-------|--|
| 11     | Women Pursuing Education and Stem: Obstacles and Dissuasions                                     | Pages |  |
|        | Anvi Sawant