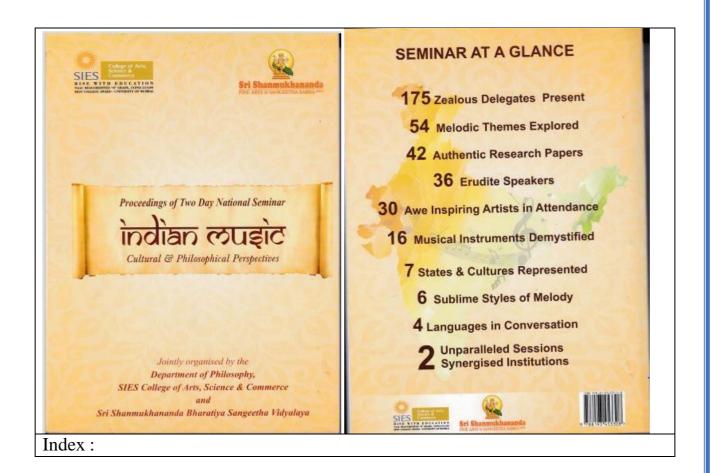

aja from four films have been taken as a unit of analysis for the study.

Case mady approach is used by using descriptive design to understand the facts underlying in th maje and entertainment sector with reference to film industry.

# Certificate (Image) : Not provided

| Name of the Faculty | Dr. Padmaja Arvind                           |
|---------------------|----------------------------------------------|
| Department          | Department of Management Studies & Economics |
| Academic Year       | 2016-17                                      |
| Type of Work        | Paper Presentation                           |

Name Of the Conference : Indian Music – Cultural & Philosophical Perspectives Title of the Paper : A Case Study on Music for Entertainment with reference to film Industry



| 22   | The Philosophical Depiction of Rabindra Sangeet                                                                    | Kamala Srinivas                         | 139   |  |
|------|--------------------------------------------------------------------------------------------------------------------|-----------------------------------------|-------|--|
| 23   | Ability of raga Bhairavi to Portray different Bhavas in<br>Kathakali Music                                         | Keerthi Unni                            | 147   |  |
| Rhap | osodic Rationale : Philosophical and Conceptual aspe                                                               | eets in Indian Music                    | 157   |  |
| 24   | Nuances of Karnatic Music