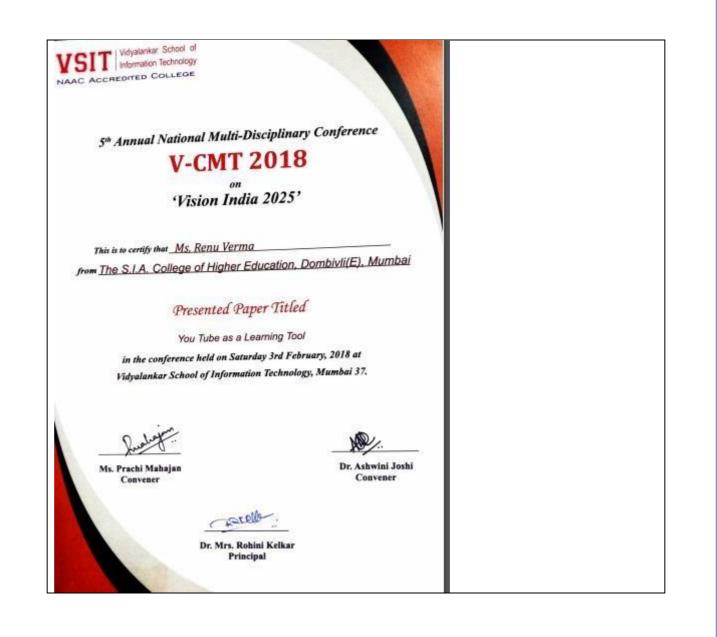

Name Of the Conference :4th Annual National Multi Disciplinary Conference V-CMT 2017 organised by Vidyalankar school of Information Technology Title of the Paper :"An Analysis of E-Learning and its impact on teaching learning in higher education "