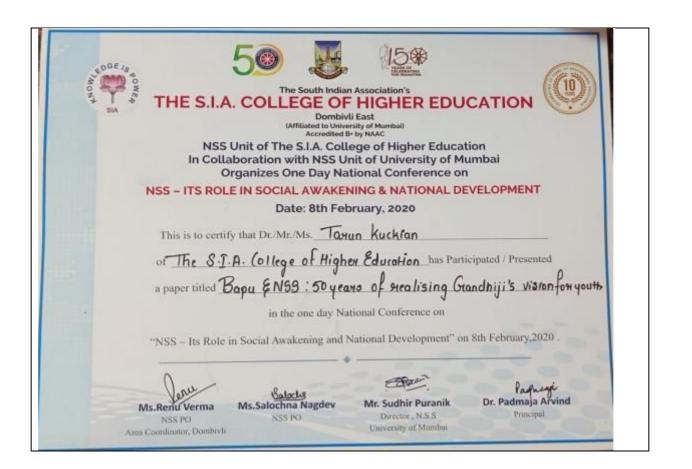

n nation's policies, programmes and direction. NSS or the National Service scheme established on September 24, 1969 in the birth centenary year of Mahatma Gandhi was an effort to realise the Gandhian dream of a youth aware of serving the village and community. A youth engaged in setfless service or 'Seva' to benefit the last person in the line, inspired by the Gandhian ideal of 'Sarvodaya' or welfare and upliftment of all.

Objectives of the Research: The objectives of the research paper are two fold:

Firstly, to study Mahatma Gandhi's vision and ideas on education, role of youth and system of learning as enumerated in his numerous writings and speeches.

And secondly, to compare and contrast Gandhiji's ideas with the programmes, objectives and activities of the National Service Scheme.



| Name of the Faculty | Salochna Nagdev                      |
|---------------------|--------------------------------------|
| Department          | Accountancy and Financial Management |
| Academic Year       | 2019-20                              |
| Type of Work        | Paper Presentation                   |

Name Of the Conference : NSS-Its Role in Social Awakening and National Development Title of the Paper :Role of NSS in Personality Development and Social

Title of the Paper :Role of NSS in Personality Development and Social Consciousness



# Contents

|                 | Title of the Paper                                                                                                                          | Pg. No. |
|-----------------|--------------------------------------