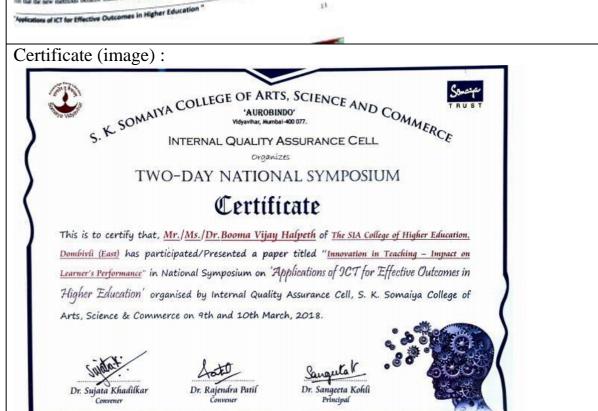

88

|                                                      | PRAGATI COLLEGE OF ARTS & COMMERCE<br>(Permanently Artillated to University of Mumbai)<br>Pregati College Road, Dembini (E) Dist, Thane, Pin., 421201. (Maharashtra).<br>One-Day International Conference on<br>"Belliguing The Gap Between Classrooms & Corporates" |
|------------------------------------------------------|----------------------------------------------------------------------------------------------------------------------------------------------------------------------------------------------------------------------------------------------------------------------|
|                                                      | on 21st January, 2017                                                                                                                                                                                                                                                |
|                                                      | CERTIFICATE                                                                                                                                                                                                                                                          |
| This is to certify                                   | e that,                                                                                                                                                                                                                                                              |
| Dr. / Prof. / 24                                     | A/MS VERMA RENU                                                                                                                                                                                                                                                      |
|                                                      | I.A. College of Higher Education Dombirli (E)                                                                                                                                                                                                                        |
| has participated ,<br>Classrooms &<br>on 21st Januar | Presented paper in One-Day International Conference on "Bridging The Gap Between<br>Corporates" organised by Self Financing Department Prayati College, Domhivli (E),<br>9, 2017.                                                                                    |
| The Title of the<br>Governmen                        | Paper is Women Empowerment : Make in Intia                                                                                                                                                                                                                           |
| DR. KISHORI BH                                       | AGAT DR. A. P. MAHAJAN                                                                                                                                                                                                                                               |