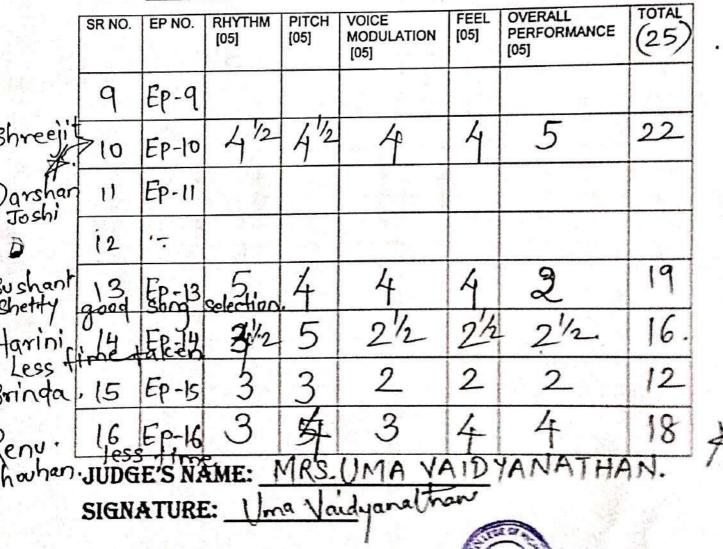

| 野            | + 4                            | 22   |
| 1 1 1             | kmi6   | Ep-6   | 3              | 32            | 31/2                        | 3            | 3                              | 16.  |
| J. 40"<br>Threyay | Amin.  | Ep-7   | 5              | 31/2          | 31/2                        | 3            | 4,                             | 19   |
| Fauras            | Jajsw  | Ep-8   | 3              | 21/2          | 21/2                        | 21/2         | 212                            | 13   |

JUDGE'S NAME:

SIGNATURE:



ACCREDITED WITH 'B+' GRADE BY NAAC

(AFFILIATED TO UNIVERSITY OF MUMBAI)

INTER COLLEGIATE FEST 2016-17

### "SPARKLERS"

## JUDGEMENT SHEET

### NAME OF THE EVENT: SOLO SINGING

DATE: 20.12.2016

S

TIME: 11.00 AM



ACCREDITED WITH 'B+' GRADE BY NAAC (AFFILIATED TO UNIVERSITY OF MUMBAI) INTER COLLEGIATE FEST 2016-17

prizes

# "SPARKLERS"

# JUDGEMENT SHEET

NAME OF THE EVENT: SOLO SINGING

DATE: 20.12.2016

TIME: 11.00 AM

-











DATE: 20.12.2016 .

SIGNATURE:

NAME OF THE EVENT: GROUP SINGING

JUDGEMENT SHEET

(AFFILIATED TO UNIVERSITY OF MUMBAI) INTER COLLEGIATE FEST 2016-17 "SPARKLERS" I. Prize->

Sumeet & Group.

THE S.I.A COLLEGE OF HIGHER EDUCATION ACCREDITED WITH 'B+' GRADE BY NAAC

ACCREDITED WITH 'B+' GRADE BY NAAC (AFFILIATED TO UNIVERSITY OF MUMBAI)

TO UNITED TO UNITED IT OF MOMBAI

INTER COLLEGIATE FEST 2016-17

## "SPARKLERS"

# PARTICIPANT'S LIST

NAME OF THE EVENT: Hoicsbyle

DATE: <u>DILIZIZOIG</u>

TIME: ILOOAM

| SR<br>NO. | EP<br>NO. | NAME OF THE PARTICIPANT | NAME OF THE