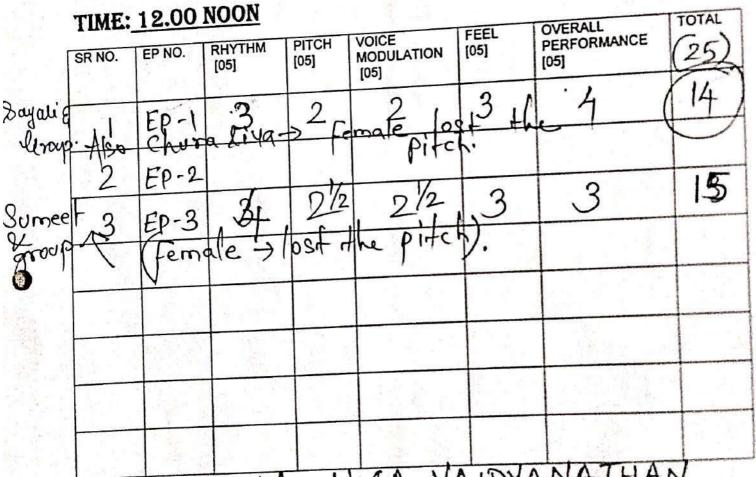

| 16.  |
| J. 40"<br>Threyay | Amin.  | Ep-7   | 5              | 31/2          | 31/2                        | 3            | 4,                             | 19   |
| Fauras            | Jajsw  | Ep-8   | 3              | 21/2          | 21/2                        | 21/2         | 212                            | 13   |

JUDGE'S NAME:

SIGNATURE:



ACCREDITED WITH 'B+' GRADE BY NAAC

(AFFILIATED TO UNIVERSITY OF MUMBAI)

INTER COLLEGIATE FEST 2016-17

### "SPARKLERS"

## JUDGEMENT SHEET

### NAME OF THE EVENT: SOLO SINGING

DATE: 20.12.2016

S

TIME: 11.00 AM



ACCREDITED WITH 'B+' GRADE BY NAAC (AFFILIATED TO UNIVERSITY OF MUMBAI) INTER COLLEGIATE FEST 2016-17

prizes

# "SPARKLERS"

# JUDGEMENT SHEET

NAME OF THE EVENT: SOLO SINGING

DATE: 20.12.2016

TIME: 11.00 AM

-











DATE: 20.12.2016 .

SIGNATURE:

NAME OF THE EVENT: GROUP SINGING

JUDGEMENT SHEET

(AFFILIATED TO UNIVERSITY OF MUMBAI) INTER COLLEGIATE FEST 2016-17 "SPARKLERS" I. Prize->

Sumeet & Group.

THE S.I.A COLLEGE OF HIGHER EDUCATION ACCREDITED WITH 'B+' GRADE BY NAAC

ACCREDITED WITH 'B+' GRADE BY NAAC (AFFILIATED TO UNIVERSITY OF MUMBAI)

TO UNITED TO UNITED IT OF MOMBAI

INTER COLLEGIATE FEST 2016-17

## "SPARKLERS"

# PARTICIPANT'S LIST

NAME OF THE EVENT: Hoicsbyle

DATE: <u>DILIZIZOIG</u>

TIME: ILOOAM

| SR<br>NO. | EP<br>NO. | NAME OF THE PARTICIPANT | NAME OF THE COLLEGE | CONTACT NO. | EMAIL ID  |
|-----------|-----------|-------------------------|---------------------|-------------|-----------|
| 4-        | 8.1       | Salani Manta            | 5-1-A College       | 5           |