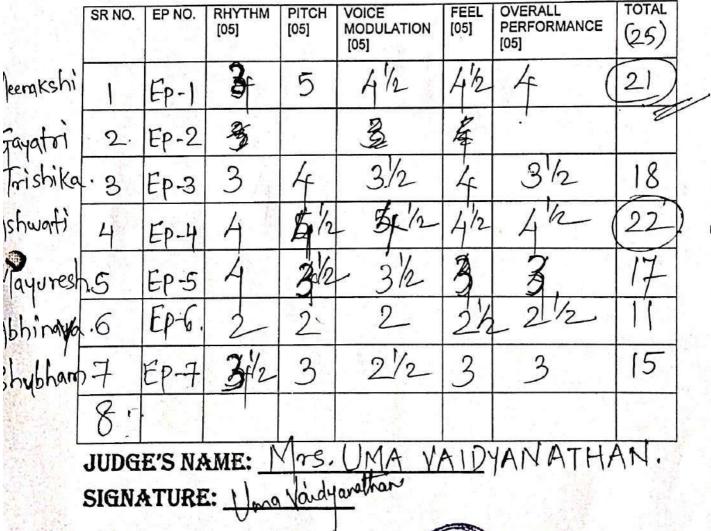

| 5.1. A College          |             |          |
|           | 10.       |                         |                         |             |          |
| 4.        | 619       | Shrijeet VIT            | 5.1.A College           |             |          |
|           | 4         |                         | TEGE OP                 |             | k.       |
|           |           | Salary                  | Contraction of the      | DÍ          | n'hl     |

Principal PRINCIPAL The S.LA. Colloca of Hicker Education DUMBIVLI(E)

ACCREDITED WITH 'B+' GRADE BY NAAC

(AFFILIATED TO UNIVERSITY OF MUMBAI)

INTER COLLEGIATE FEST 2016-17

"SPARKLERS"

I Prize > Ashwati I Prize > Meenakshi

JUDGEMENT SHEET

NAME OF THE EVENT: SOLO SINGING

DATE: 20.12.2016

Juniors.

TIME: 11.00 AM

品





ACCREDITED WITH 'B+' GRADE BY NAAC

(AFFILIATED TO UNIVERSITY OF MUMBAI)

INTER COLLEGIATE FEST 2016-17

# "SPARKLERS"

# JUDGEMENT SHEET

NAME OF THE EVENT: \_\_\_\_\_\_ Painting

DATE: 21.12.2016

TIME: 11.00 AM

| SR  | EP    | CREATIVITY      | PRESENTATION<br>OF IDEAS [05] | VISUAL<br>APPEARANCE [05] | REMARKS IF | TOTAL |
|-----|-------|-----------------|-------------------------------|---------------------------|------------|-------|
| NO. | NO.   | [05]            | OF IDEAG [00]                 |                           |            |       |
| +   | 11-1  |                 |                               |                           | -          |       |
| 2   | 11.2  | 3               | 3                             | 4                         |            |       |
| 3