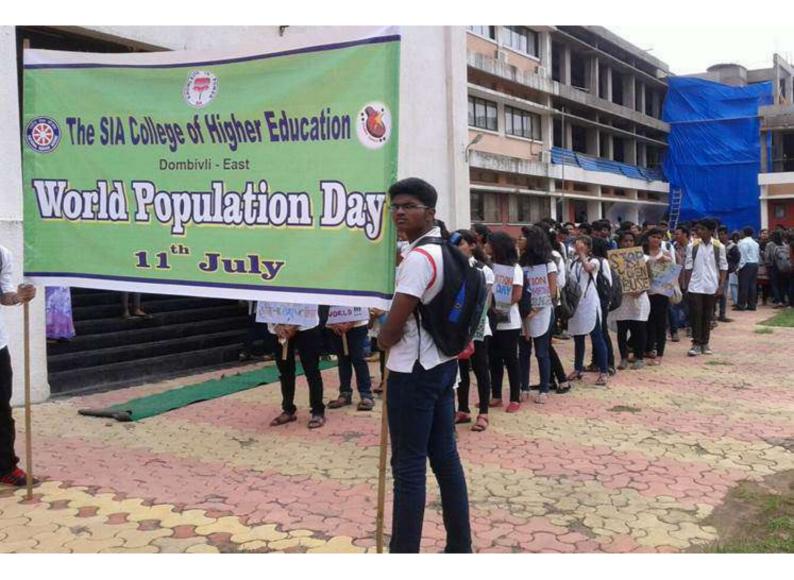

2116/2016

P-88, MIDC Residential Area, Dombivil Gymkhana Road, Near Balaji Mandir, Dombivil (East), 421 203. Managed by The South Indian Association, Dombivil

**Report of International Yoga Day** 

International yoga day was celebrated on 21<sup>st</sup> June, 2016. Students were given training of basic yoga protocol by the trainers from Patanjali Yog Peeth, Haridwar, Dombivli branch. 35 students have performed yoga from 7.30 am to 8.30 am.