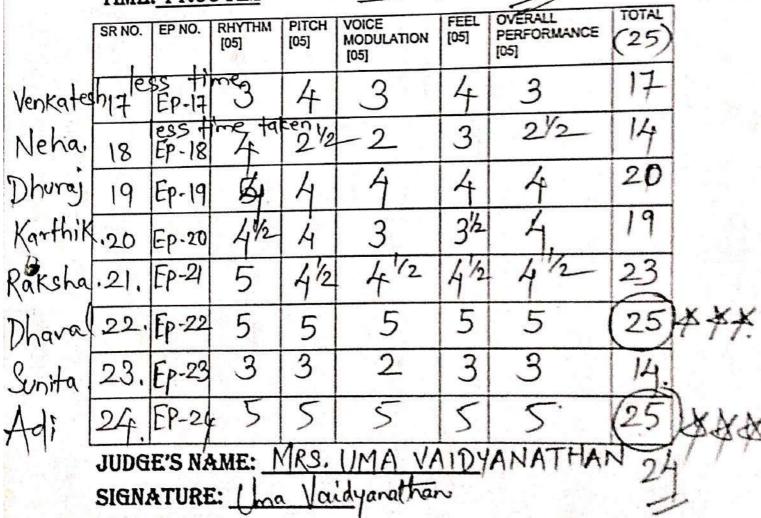

| 16.  |
| J. 40"<br>Threyay | Amin.  | Ep-7   | 5              | 31/2          | 31/2                        | 3            | 4,                             | 19   |
| Fauras            | Jajsw  | Ep-8   | 3              | 21/2          | 21/2                        | 21/2         | 212                            | 13   |

JUDGE'S NAME:

SIGNATURE:



ACCREDITED WITH 'B+' GRADE BY NAAC

(AFFILIATED TO UNIVERSITY OF MUMBAI)

INTER COLLEGIATE FEST 2016-17

### "SPARKLERS"

## JUDGEMENT SHEET

### NAME OF THE EVENT: SOLO SINGING

DATE: 20.12.2016

S

TIME: 11.00 AM



ACCREDITED WITH 'B+' GRADE BY NAAC (AFFILIATED TO UNIVERSITY OF MUMBAI) INTER COLLEGIATE FEST 2016-17

prizes

# "SPARKLERS"

# JUDGEMENT SHEET

NAME OF THE EVENT: SOLO SINGING

DATE: 20.12.2016

TIME: 11.00 AM

-











DATE: 20.12.2016 .

SIGNATURE:

NAME OF THE EVENT: GROUP SINGING

JUDGEMENT SHEET

(AFFILIATED TO UNIVERSITY OF MUMBAI) INTER COLLEGIATE FEST 2016-17 "SPARKLERS" I. Prize->

Sumeet & Group.

THE S.I.A COLLEGE OF HIGHER EDUCATION ACCREDITED WITH 'B+' GRADE BY NAAC

ACCREDITED WITH 'B+' GRADE BY NAAC (AFFILIATED TO UNIVERSITY OF MUMBAI)

TO UNITED TO UNITED IT OF MOMBAI

INTER COLLEGIATE FEST 2016-17

## "SPARKLERS"

# PARTICIPANT'S LIST

NAME OF THE EVENT: Hoicsbyle

DATE: <u>DILIZIZOIG</u>

TIME: ILOOAM

| SR<br>NO. | EP<br>NO. | NAME OF THE PARTICIPANT | NAME OF THE COLLEGE | CONTACT NO. | EMAIL ID  |
|-----------|-----------|-------------------------|---------------------|-------------|-----------|
| 4-        | 8.1       | Salani Manta            | 5-1-A College       | 5