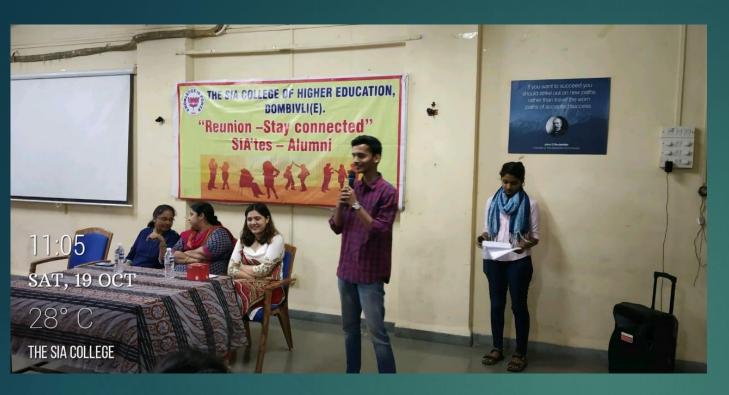

#### **REPORT FOR THE ACADEMIC YEAR 2019-20**

- 247 students from all courses added to Alumni Association for the year 2019-20.
- Mr Jayesh Telure conducted a session on "Zumba Fitness" on 31<sup>st</sup> August 2019. 63 Students attended the same.
- Tata strive-BFSI Certificate Distribution ceremony conducted by Alumni Committee in association with Placement cell on 19<sup>th</sup> October 2019. 29 Alumnus attended the same.
- Technical talk is arranged by alumni committee for Information Technology Students on 7<sup>th</sup> December 2019. Session is taken by Jiten Parmar, Swapnil Varpe and Varunsiva Pillai( All I.T. Alumnus). Total 78 Students attended the session.
- On 5th of May session arranged by BSc (I.T.) Alumni. 36 Students (F.Y,S.Y,T.Y) from BMS department Attended the session. Students understood concepts like resume making, preparation for interview and how to face interview.
- During Lockdown period NSS took initiative to distribute grocery in adopted village in Badlapur. One alumni went with Program officer to help them. Other alumnus contributed 2332/- Rs for the noble cause.