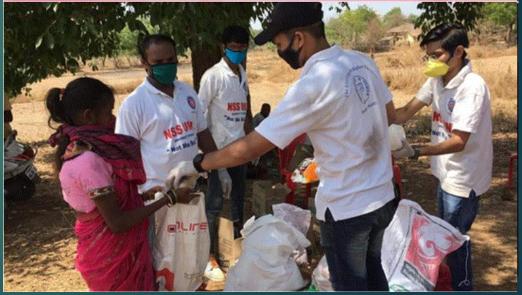

#### **REPORT FOR THE ACADEMIC YEAR 2019-20**

- 247 students from all courses added to Alumni Association for the year 2019-20.
- Mr Jayesh Telure conducted a session on "Zumba Fitness" on 31<sup>st</sup> August 2019. 63 Students attended the same.
- Tata strive-BFSI Certificate Distribution ceremony conducted by Alumni Committee in association with Placement cell on 19<sup>th</sup> October 2019. 29 Alumnus attended the same.
- Technical talk is arranged by alumni committee for Information Technology Students on 7<sup>th</sup> December 2019. Session is taken by Jiten Parmar, Swapnil Varpe and Varunsiva Pillai( All I.T. Alumnus). Total 78 Students attended the session.
- On 5th of May session arranged by BSc (I.T.) Alumni. 36 Students (F.Y,S.Y,T.Y) from BMS department Attended the session. Students understood concepts like resume making, preparation for interview and how to face interview.
- During Lockdown period NSS took initiative to distribute grocery in adopted village in Badlapur. One alumni went with Program officer to help them. Other alumnus contributed 2332/- Rs for the noble cause.