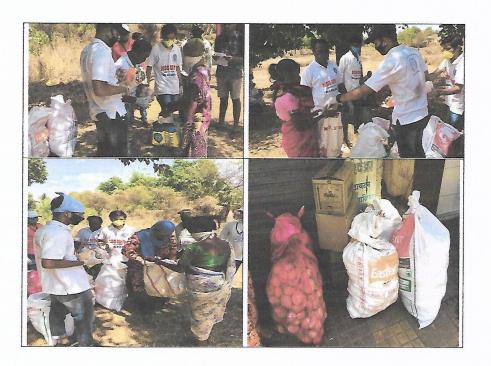

#### **REPORT FOR THE ACADEMIC YEAR 2019-20**

- 247 students from all courses added to Alumni Association for the year 2019-20.
- Mr Jayesh Telure conducted a session on "Zumba Fitness" on 31<sup>st</sup> August 2019. 63 Students attended the same.
- Tata strive-BFSI Certificate Distribution ceremony conducted by Alumni Committee in association with Placement cell on 19<sup>th</sup> October 2019. 29 Alumnus attended the same.
- Technical talk is arranged by alumni committee for Information Technology Students on 7<sup>th</sup> December 2019. Session is taken by Jiten Parmar, Swapnil Varpe and Varunsiva Pillai( All I.T. Alumnus). Total 78 Students attended the session.
- On 5th of May session arranged by BSc (I.T.) Alumni. 36 Students (F.Y,S.Y,T.Y) from BMS department Attended the session. Students understood concepts like resume making, preparation for interview and how to face interview.
- During Lockdown period NSS took initiative to distribute grocery in adopted village in Badlapur. One alumni went with Program officer to help them. Other alumnus contributed 2332/- Rs for the noble cause.