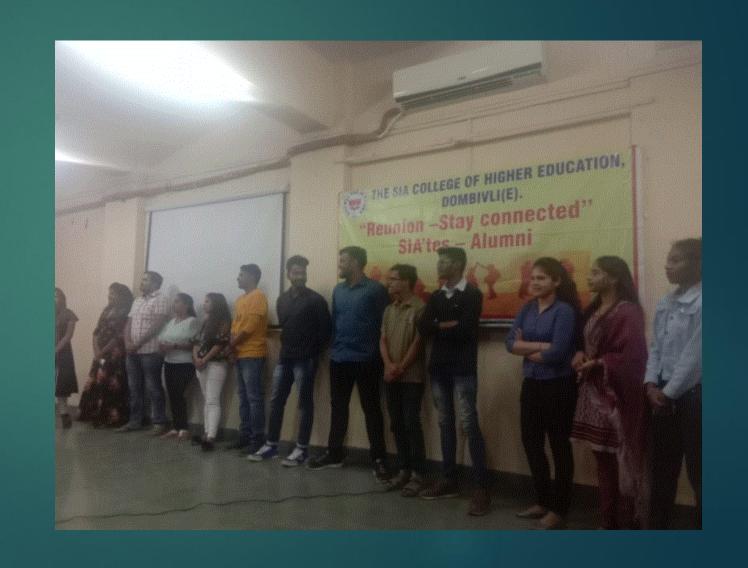

OMBIVLI (E)





Accredited 8+ by NAAC (Affiliated to University of Mumbai)

(Armiated to University of Iviumbal)

P-88 MIDC Residential Area, Dombivli (Gymkhana Road, Near Balaji Mandir, Dombivli(E)

Email: office@thesiacollege.com Website:thesiacollege.com

Date: 05/04/2021

To,

Mr. Royston D'Souza

Dear Sir/Madam,

Greetings,

On behalf of **Alumni Committee** of our college, we take this opportunity to thank you for accepting our invitation and conducting a session on **Future prospects after graduation** on 3<sup>rd</sup> April, 2021, at 05.00 p.m.

It was indeed a pleasure having you to guide us with your expertise. Looking forward for many such associations.

Thank You

Regards,

Mrs. Sandhya Pandey

Alumni Committee Convenor

The S.I.A. College Communication DOMBIVLI (E)

























C Leave











A Recording has started. This meeting is being recorded. By joining, you are giving consent for this meeting to be recorded. Priv...

Distress.



**Participants** 

Type a name

Share invite

\* Presenters (2)

SP Sandhya Pandey



"\"\\"Nimishika Manikanta...



Hasitkumar Nagariya



MK Mahesh Kandalkar



Nandini Gaikwad



RI Ragini Iyer (Guest)



Shreya Srinivasan



01:03:32