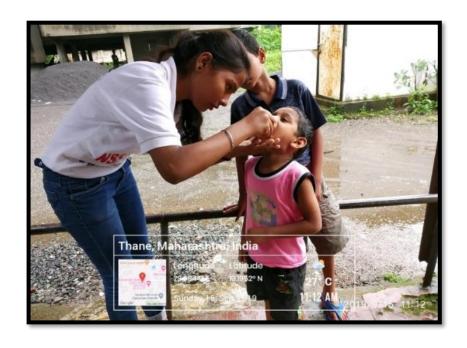

#### The S.I.A. College of Higher Education

Affiliated to University of Mumbai Accredited B+ by NAAC P-88, MIDC Residential Area Dombivli Gymkhana Road, Near Balaji Mandir, Dombivli (East), 421203.

Activity: MR Vaccination

Camp

Date: 3<sup>rd</sup>,7<sup>th</sup> and 30<sup>th</sup> December 2018.