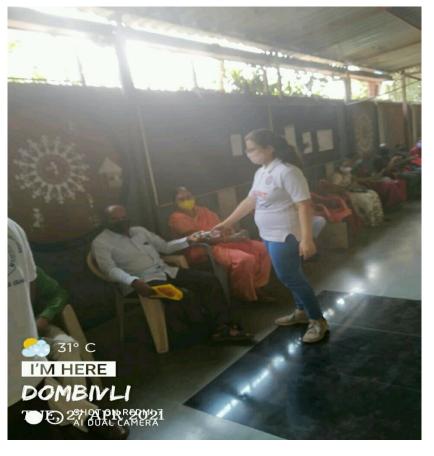

# Activity: Covid Vaccination Camp

Date: 20<sup>th</sup>, 22<sup>nd</sup>, 24<sup>th</sup>, 27<sup>th</sup>, 29<sup>th</sup> April and 1<sup>st</sup> May 2021.