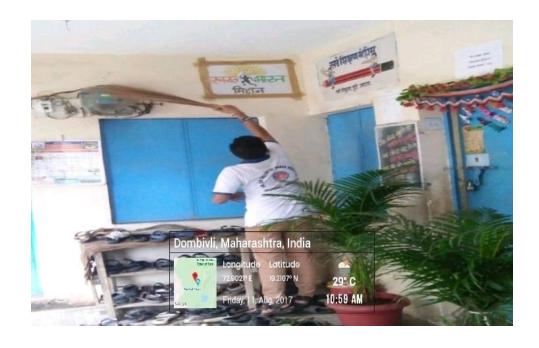

## The S.I.A. College of Higher Education

Affiliated to University of Mumbai Accredited B+ by NAAC P-88, MIDC Residential Area Dombivli Gymkhana Road, Near Balaji Mandir, Dombivli (East), 421203.

Activity: Swachh Bharat Abhiyan

Date: 1<sup>st</sup> - 15<sup>th</sup> August 2017.