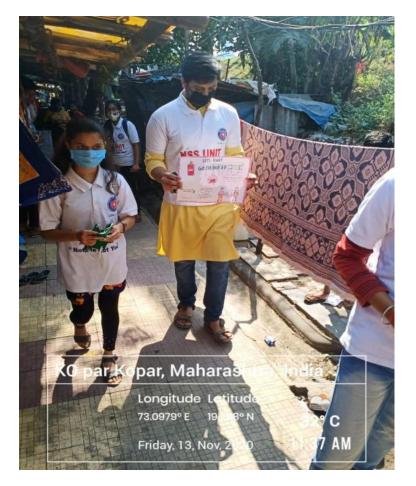

### The S.I.A. College of Higher Education

Affiliated to University of Mumbai Accredited B+ by NAAC P-88, MIDC Residential Area Dombivli Gymkhana Road, Near Balaji Mandir, Dombivli (East), 421203.

Activity: Mask Distribution

During Pandemic

Date: 13<sup>th</sup> November 2020.