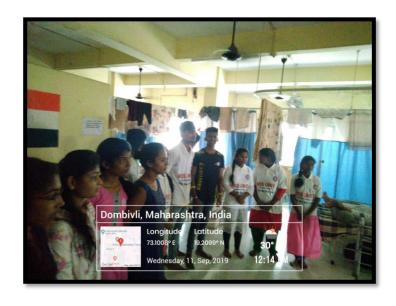

## The S.I.A. College of Higher Education

Affiliated to University of Mumbai Accredited B+ by NAAC P-88, MIDC Residential Area Dombivli Gymkhana Road, Near Balaji Mandir, Dombivli (East), 421203.

Activity: Visit to Maitri Old Age Home

Date: 11<sup>th</sup> September 2019.