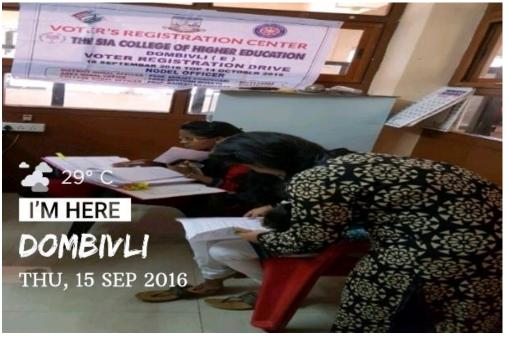

#### The S.I.A. College of Higher Education

Affiliated to University of Mumbai Accredited B+ by NAAC P-88, MIDC Residential Area Dombivli Gymkhana Road, Near Balaji Mandir, Dombivli (East), 421203.

Activity: Voter Registration Drive

Date: 16<sup>th</sup> September- 14<sup>th</sup> October

2016,

18<sup>th</sup> July- 26<sup>th</sup> July 2017.