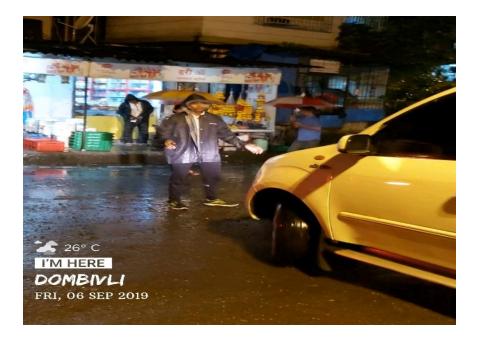

## The S.I.A. College of Higher Education

Affiliated to University of Mumbai Accredited B+ by NAAC P-88, MIDC Residential Area Dombivli Gymkhana Road, Near Balaji Mandir, Dombivli (East), 421203.

Activity: Extending helping hand to RTO Ganesh chaturthi
Date: 15<sup>th</sup> september 2016,
14<sup>th</sup>-23<sup>rd</sup> september 2018,
3<sup>rd</sup> - 12<sup>th</sup> september 2019.

#### The S.I.A. College of Higher Education