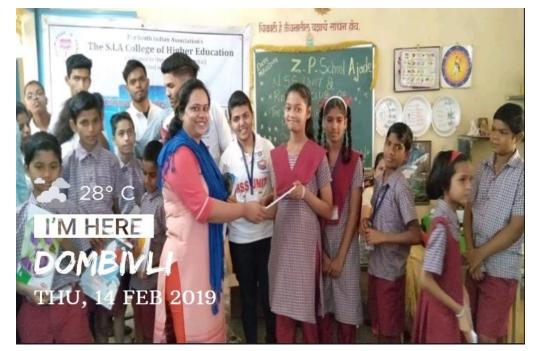

### The S.I.A. College of Higher Education

Affiliated to University of Mumbai Accredited B+ by NAAC P-88, MIDC Residential Area Dombivli Gymkhana Road, Near Balaji Mandir, Dombivli (East), 421203.

Activity: Book Donation

Date: 25<sup>th</sup> January 2017,

14<sup>th</sup> February 2019, 14<sup>th</sup> February 2020.