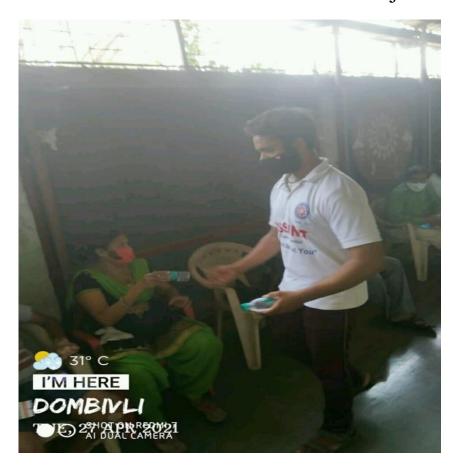

# Activity: Covid Vaccination Camp

Date: 20<sup>th</sup>, 22<sup>nd</sup>, 24<sup>th</sup>, 27<sup>th</sup>, 29<sup>th</sup> April and 1<sup>st</sup> May 2021.