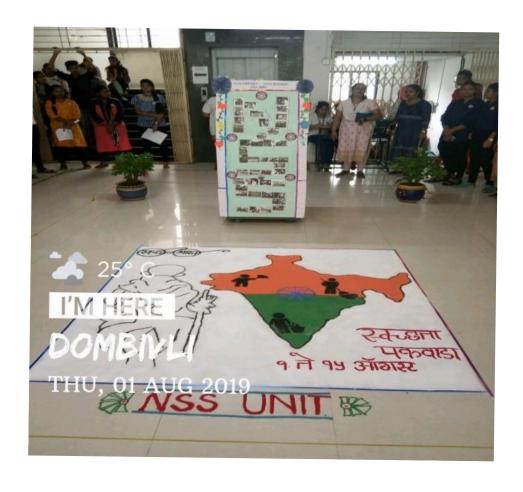

### The S.I.A. College of Higher Education

Affiliated to University of Mumbai Accredited B+ by NAAC P-88, MIDC Residential Area Dombivli Gymkhana Road, Near Balaji Mandir, Dombivli (East), 421203.

Activity: Swachh Bharat Pakhwada

Date: 1<sup>st</sup> August 2019.