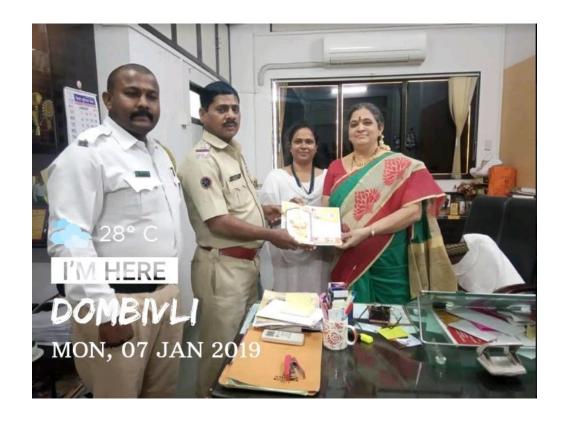

#### The S.I.A. College of Higher Education

Affiliated to University of Mumbai Accredited B+ by NAAC P-88, MIDC Residential Area Dombivli Gymkhana Road, Near Balaji Mandir, Dombivli (East), 421203.

Activity: Election Duty Date: 29<sup>th</sup> April 2019, 10<sup>th</sup> October 2019.