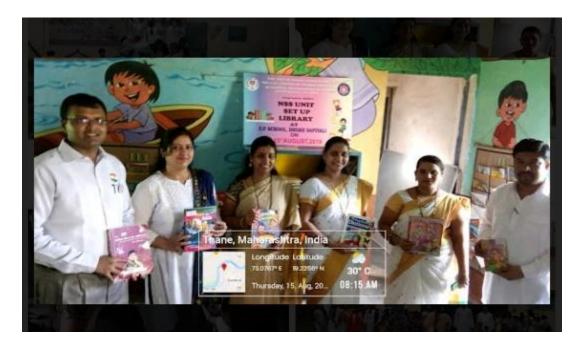

## The S.I.A. College of Higher Education

Affiliated to University of Mumbai Accredited B+ by NAAC P-88, MIDC Residential Area Dombivli Gymkhana Road, Near Balaji Mandir, Dombivli (East), 421203.

Activity: Setting up library at NSS Adopted village Badlapur Date: 15<sup>th</sup> August 2019.