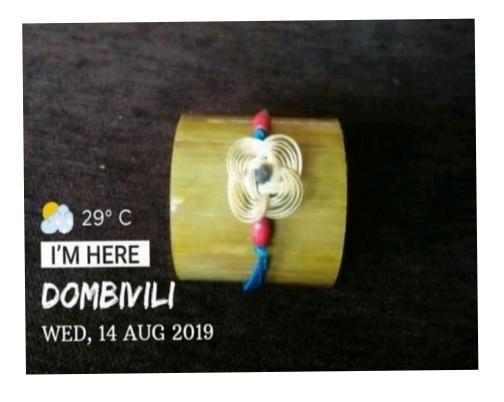

### The S.I.A. College of Higher Education

Affiliated to University of Mumbai Accredited B+ by NAAC P-88, MIDC Residential Area Dombivli Gymkhana Road, Near Balaji Mandir, Dombivli (East), 421203.

Activity: Selling of Bamboo Rakhi

Date: 9<sup>th</sup> – 13<sup>th</sup> August 2016, 8<sup>th</sup>- 14<sup>th</sup> August 2019.