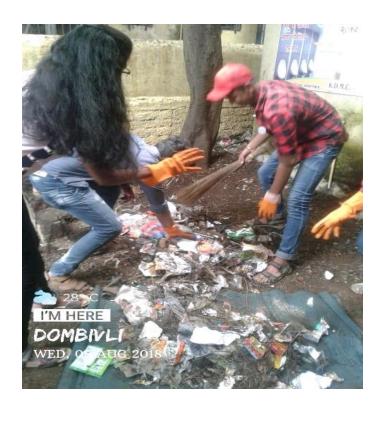

#### The S.I.A. College of Higher Education

Affiliated to University of Mumbai Accredited B+ by NAAC P-88, MIDC Residential Area Dombivli Gymkhana Road, Near Balaji Mandir, Dombivli (East), 421203.

Activity: Competition During
Swachh Bharat Abhiyan
Date: 8<sup>th</sup> and 11<sup>th</sup> August 2018.