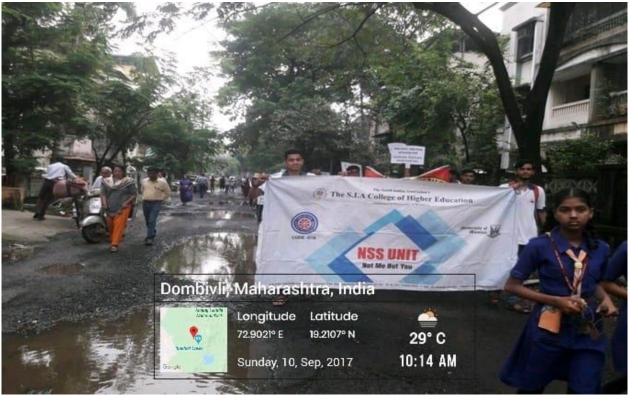

## The S.I.A. College of Higher Education

Affiliated to University of Mumbai Accredited B+ by NAAC P-88, MIDC Residential Area Dombivli Gymkhana Road, Near Balaji Mandir, Dombivli (East), 421203.

Activity: Rally on save environment
Date: 10<sup>th</sup> september 2017.