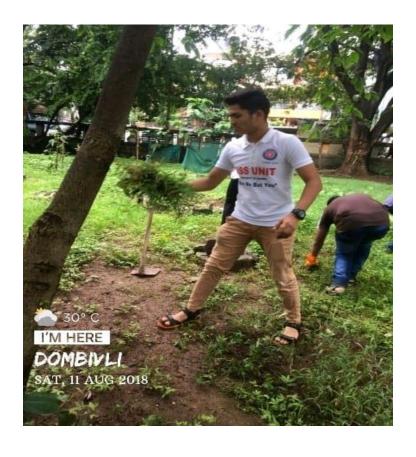

#### The S.I.A. College of Higher Education

Affiliated to University of Mumbai Accredited B+ by NAAC P-88, MIDC Residential Area Dombivli Gymkhana Road, Near Balaji Mandir, Dombivli (East), 421203.

Activity: Cleanliness Drive During Swachh
Bharat Abhiyan
Date 12nd Eth August 2017

Date: 2<sup>nd</sup>-5<sup>th</sup> August 2017,

6<sup>th</sup>-8<sup>th</sup> August 2017,

9<sup>th</sup>-10<sup>th</sup> August 2017,

11<sup>th</sup> - 13<sup>th</sup> August 2017,

14<sup>th</sup> August 2017,

15<sup>th</sup> August 2017.