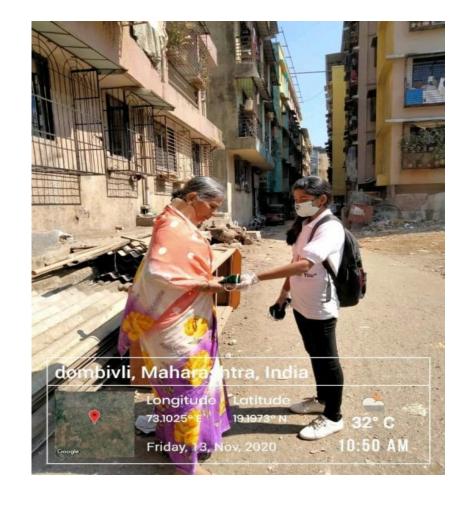

### The S.I.A. College of Higher Education

Affiliated to University of Mumbai Accredited B+ by NAAC P-88, MIDC Residential Area Dombivli Gymkhana Road, Near Balaji Mandir, Dombivli (East), 421203.

Activity: Mask Distribution

During Pandemic

Date: 13<sup>th</sup> November 2020.