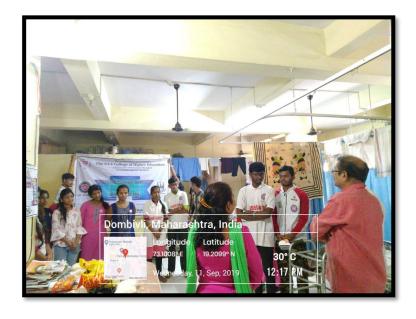

## The S.I.A. College of Higher Education

Affiliated to University of Mumbai Accredited B+ by NAAC P-88, MIDC Residential Area Dombivli Gymkhana Road, Near Balaji Mandir, Dombivli (East), 421203.

Activity: Visit to Maitri Old Age Home

Date: 11<sup>th</sup> September 2019.