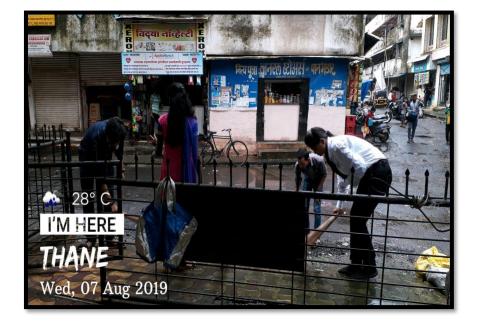

## The S.I.A. College of Higher Education

Affiliated to University of Mumbai Accredited B+ by NAAC P-88, MIDC Residential Area Dombivli Gymkhana Road, Near Balaji Mandir, Dombivli (East), 421203.

Activity: Swachh Bharat Abhiyan

Date: 1<sup>st</sup> - 15<sup>th</sup> August 2017.