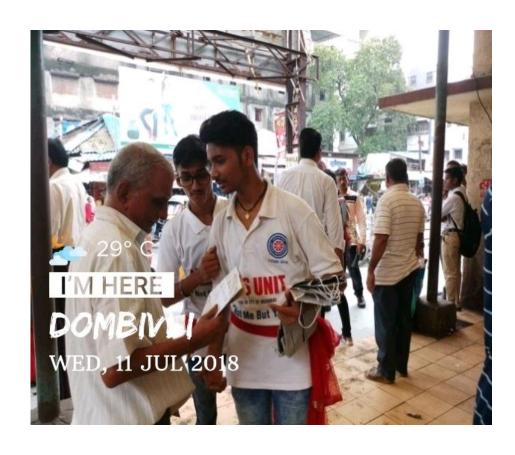

Campaign

Date: 11th July 2018.

Affiliated to University of Mumbai Accredited B+ by NAAC

P-88, MIDC Residential Area Dombivli Gymkhana Road, Near Balaji Mandir, Dombivli (East), 421203.

SIA