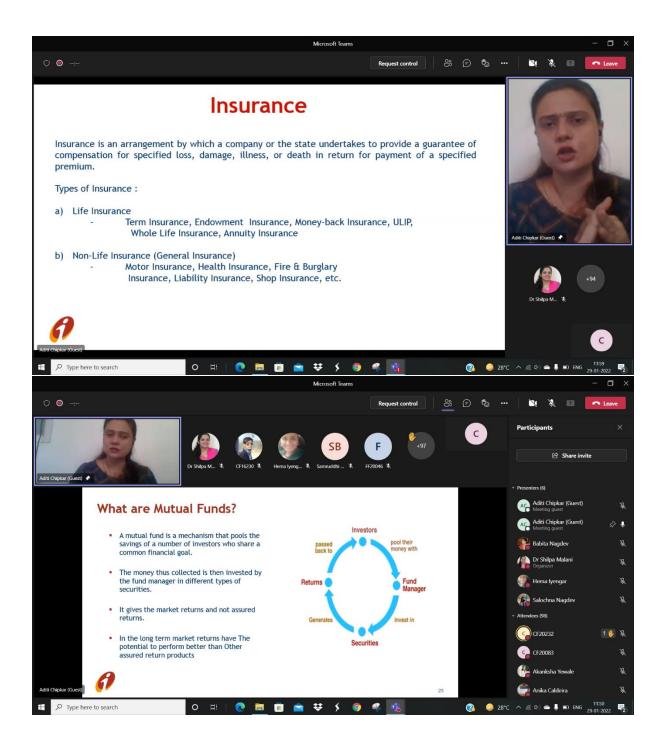

Speaker in her presentation highlighted on the following topics:

- 1. Income, Expense & Budgeting
- 2. Savings,
- 3. Remittance
- Investments
- Loans
- Insurance
- 7. Government Schemes
- 8. Awareness on frauds.