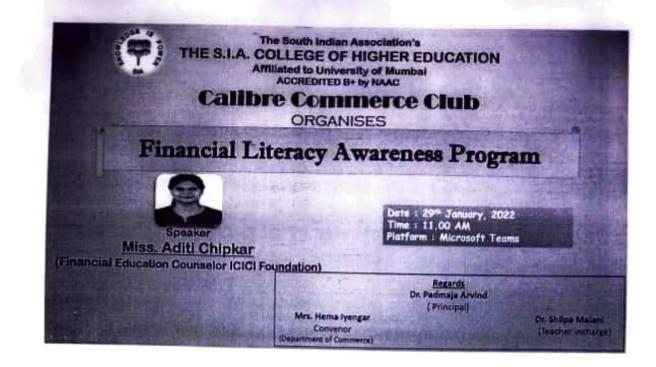

## Notice

Date: 18/01/2022

This is to inform all students of Second Year and Third Year BCOM/BBI/BMS/BAF courses that Calibre Commerce Club is organizing an online session regarding 'Awareness on Financial Literacy' on Saturday, 29<sup>th</sup> January 2022 at 11:00 am.

## Dear Madam,

The Calibre Commerce Club of The SIA College of Higher Education is organising a session on 'Awareness on Financial Literacy' on Saturday 29th January, 2022 from 11.00 am to 12.00pm. We would like to invite you as a keynote speaker for the session.

Ref. No: SIAC/ 330121-22

SIA

۱

Date: 28/01/2022

To. Ms. Aditi Chipkar Financial Education Consultant (FEC) ICICI Foundation

Dear Madam. On behalf of Calibre Commerce Club of THE SIA COLLEGE OF HIGHER EDUCATION, we are thankful to you for accepting our invitation and conducting the session on 'Awareness on Financial Literacy' on Saturday 29th January 2022 from 11.00 am to 12.00pm.

## **Report of Financial Literacy Webinar**

Date : 31-1-2022

Calibre Commerce Club of The Sia College of Higher Education Dombivli East organised Financial Literacy session with the objective to create financial awareness among students of SYBCOM/SYBMS/SYBBI/SYBAF and TYBCOM/TYBMS/TYBBI/TYBAF on Saturday, 29th January 2022 at 11 am on Microsoft Teams app. The programme started at 11:05 a.m.

The resource person for the webinar was Ms. Aditi Chipkar Financial Education Counsellor working with ICICI foundation.

The programme started with welcome address from Dr. Shilpa Malani teacher incharge of this webinar.

Speaker in her presentation highlighted on the following topics:

- 1. Income, Expense & Budgeting
- 2. Savings,
- 3. Remittance
- Investments
- Loans
- Insurance
- 7. Government Schemes
- 8. Awareness on frauds.