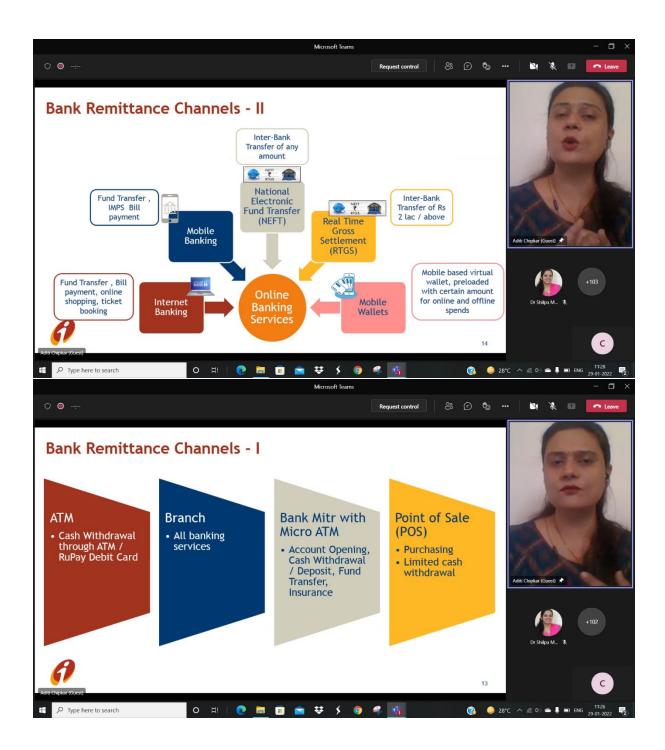

Speaker in her presentation highlighted on the following topics:

- 1. Income, Expense & Budgeting
- 2. Savings,
- 3. Remittance
- Investments
- Loans
- Insurance
- 7. Government Schemes
- 8. Awareness on frauds.