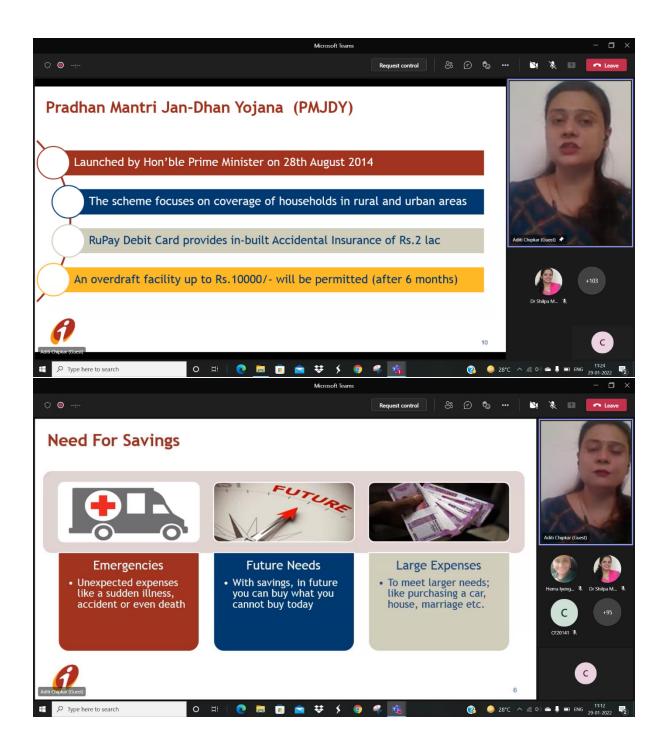

Speaker in her presentation highlighted on the following topics:

- 1. Income, Expense & Budgeting
- 2. Savings,
- 3. Remittance
- Investments
- Loans
- Insurance
- 7. Government Schemes
- 8. Awareness on frauds.

## Outcome:

The participants came to know about basic money management skills and the proper use of consumer credit, helping them stay financially healthy

79 Female beneficiaries and 31 Male beneficiaries i.e 110 students attended the session.