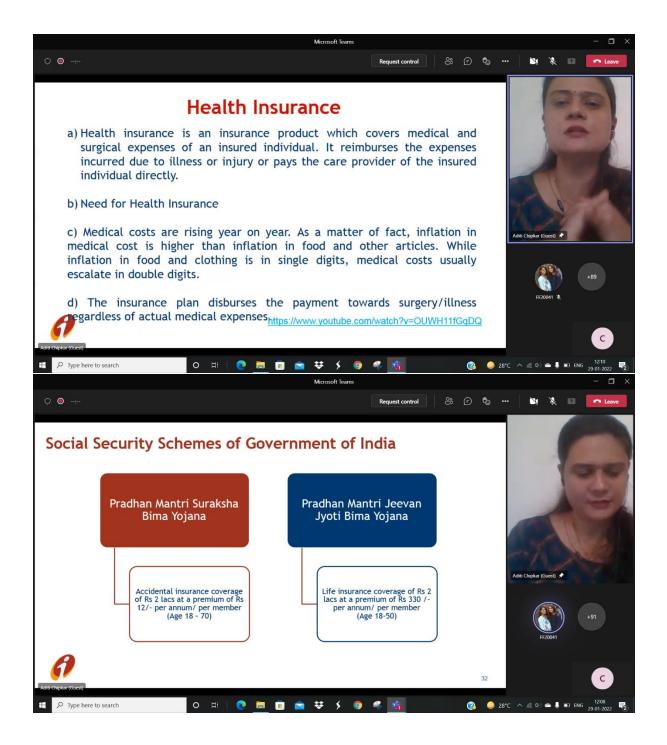

Speaker in her presentation highlighted on the following topics:

- 1. Income, Expense & Budgeting
- 2. Savings,
- 3. Remittance
- Investments
- Loans
- Insurance
- 7. Government Schemes
- 8. Awareness on frauds.