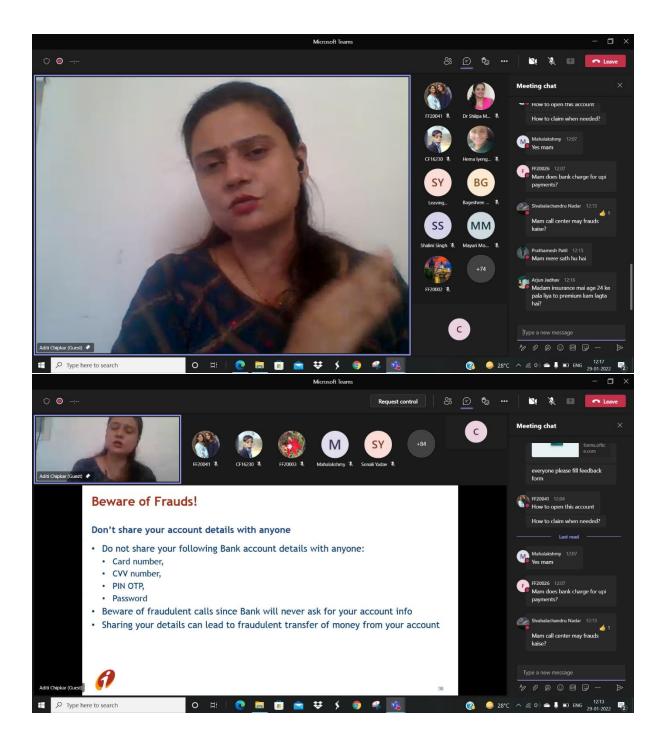

Speaker in her presentation highlighted on the following topics:

- 1. Income, Expense & Budgeting
- 2. Savings,
- 3. Remittance
- Investments
- Loans
- Insurance
- 7. Government Schemes
- 8. Awareness on frauds.