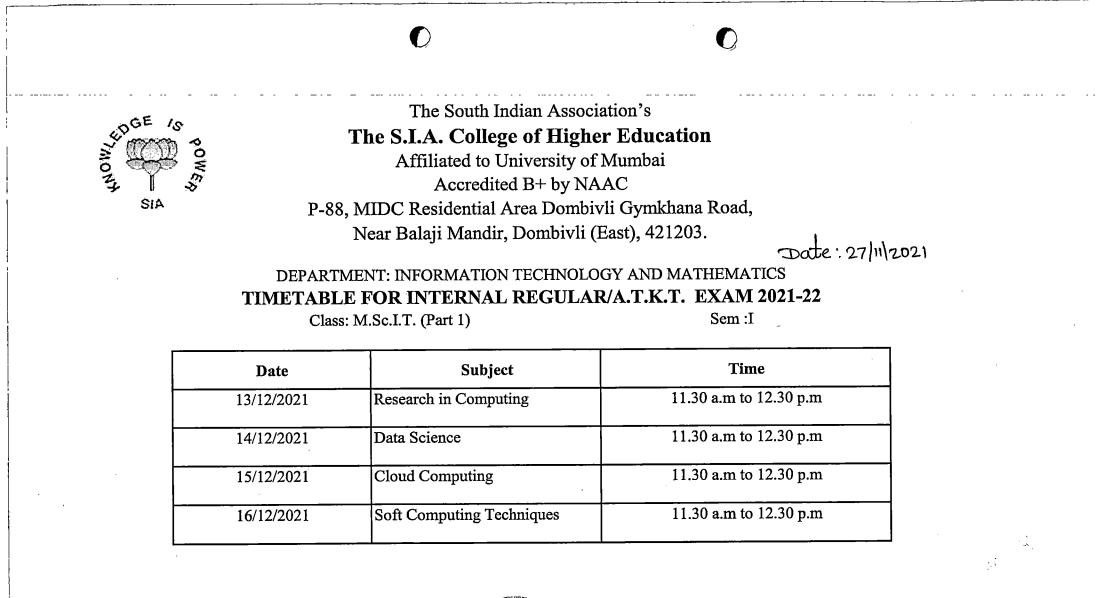

# The South Indian Association's The S.I.A. College of Higher Education

Affiliated to University of Mumbai

Accredited B+ by NAAC

OGE

54

P-88, MIDC Residential Area Dombivli Gymkhana Road,

Near Balaji Mandir, Dombivli (East), 421203.