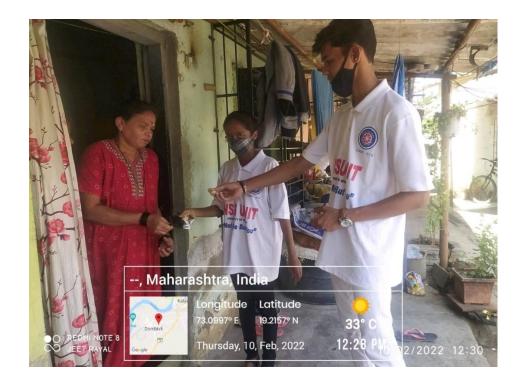

#### The S.I.A. College of Higher Education

Affiliated to University of Mumbai Accredited B+ by NAAC P-88, MIDC Residential Area Dombivli Gymkhana Road, Near Balaji Mandir, Dombivli (East), 421203.

Activity: Mask
Distribution At Sagarli
Date: 10th February 2022

#### III. Sensitizing towards Social Concerns:

| Date                      | Name of the Activity | Year    | Evidence                |
|---------------------------|----------------------|---------|-------------------------|
| 10 <sup>th</sup> February | Mask Distribution    | 2021-22 | 150 Mask<br>Distributed |