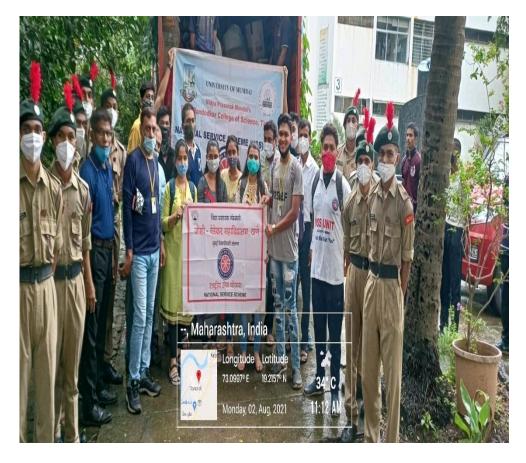

# The S.I.A. College of Higher Education

Affiliated to University of Mumbai Accredited B+ by NAAC P-88, MIDC Residential Area Dombivli Gymkhana Road, Near Balaji Mandir, Dombivli (East), 421203.

# Activity: Vaccination Drive Date: 28th October 2021

WOR IS SOWE

SIA

The South Indian Association's