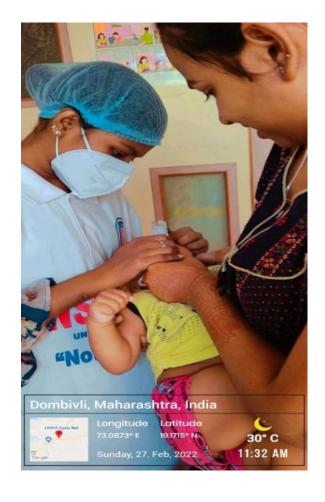

#### The S.I.A. College of Higher Education

Affiliated to University of Mumbai Accredited B+ by NAAC P-88, MIDC Residential Area Dombivli Gymkhana Road, Near Balaji Mandir, Dombivli (East), 421203.

Activity: Vaccination Drive For Below 18
Date: 26th February 2022

#### The S.I.A. College of Higher Education

Affiliated to University of Mumbai Accredited B+ by NAAC P-88, MIDC Residential Area Dombivli Gymkhana Road, Near Balaji Mandir, Dombivli (East), 421203.

Activity: Pulse Polio Drive With

KDMC for 6 Days

Date: 27th February toto 4th

**March 2022** 