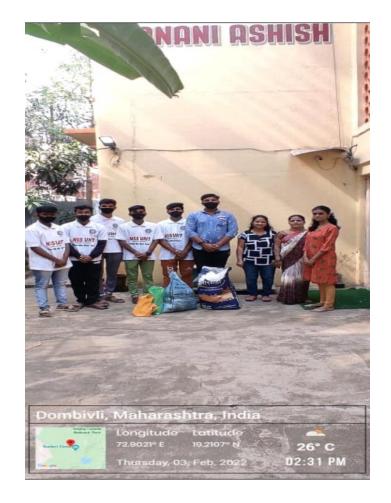

### The S.I.A. College of Higher Education

Affiliated to University of Mumbai Accredited B+ by NAAC P-88, MIDC Residential Area Dombivli Gymkhana Road, Near Balaji Mandir, Dombivli (East), 421203.

Activity: Rice Donation at Janani Ashish Ashram Date: 3rd February 2022