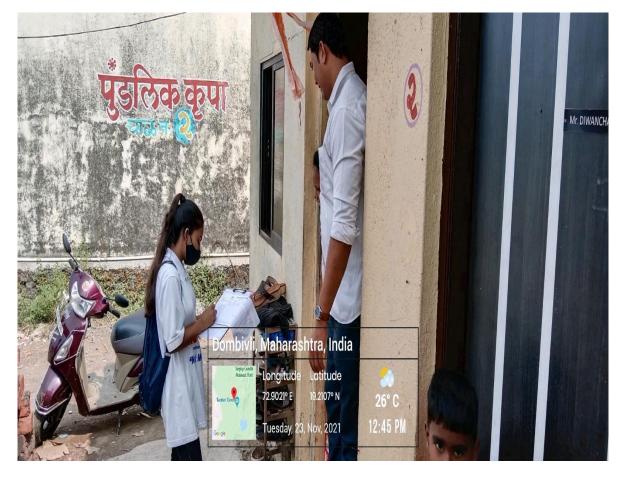

#### The S.I.A. College of Higher Education

Affiliated to University of Mumbai Accredited B+ by NAAC P-88, MIDC Residential Area Dombivli Gymkhana Road, Near Balaji Mandir, Dombivli (East), 421203.

Activity: Book Donation At ZP School

Date: 27th October 2021