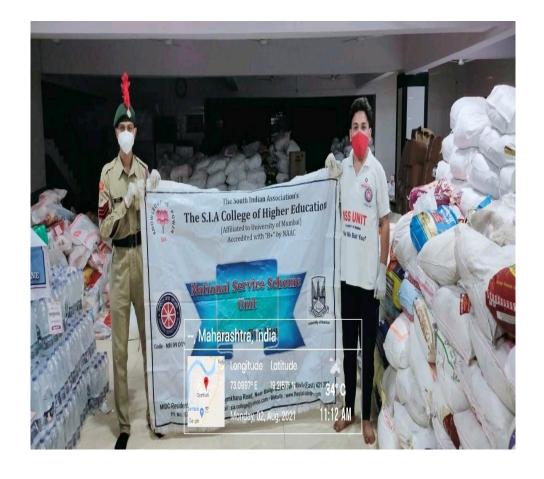

| Date            | Name of the    | Year    | Evidence    |
|-----------------|----------------|---------|-------------|
|                 | Activity       |         |             |
| 2nd August 2021 | Flood relief   | 2021-22 | 81 kits of  |
|                 | collection and |         | Foodgrains  |
|                 | distribution   |         | distributed |

# Activity: Collection Drive For Flood Relief Date: 2nd August 2021