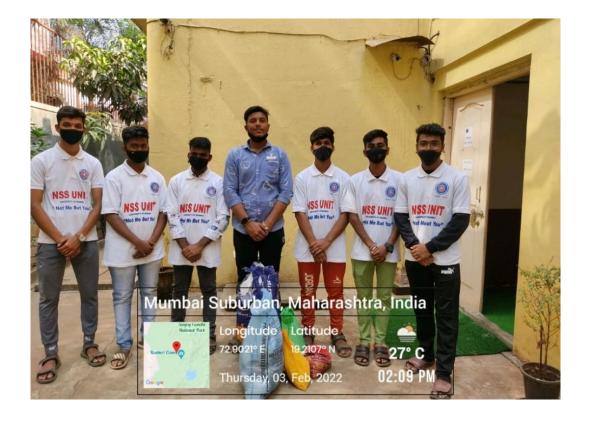

### The S.I.A. College of Higher Education

Affiliated to University of Mumbai Accredited B+ by NAAC P-88, MIDC Residential Area Dombivli Gymkhana Road, Near Balaji Mandir, Dombivli (East), 421203.

Activity: Rice Donation at Janani Ashish Ashram Date: 3rd February 2022