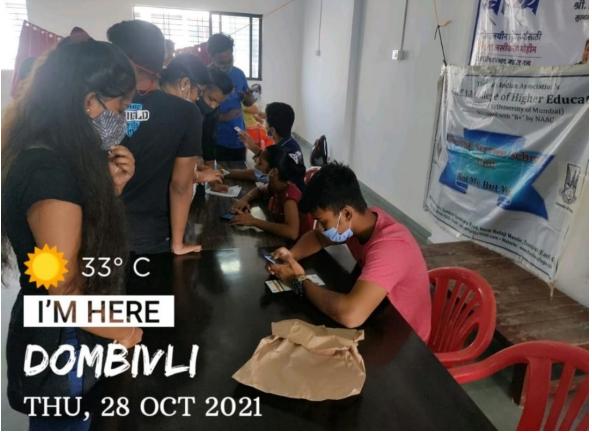

# The S.I.A. College of Higher Education

Affiliated to University of Mumbai Accredited B+ by NAAC P-88, MIDC Residential Area Dombivli Gymkhana Road, Near Balaji Mandir, Dombivli (East), 421203.

# Activity: Vaccination Drive Date: 28th October 2021

WOR IS SOWE

SIA

The South Indian Association's