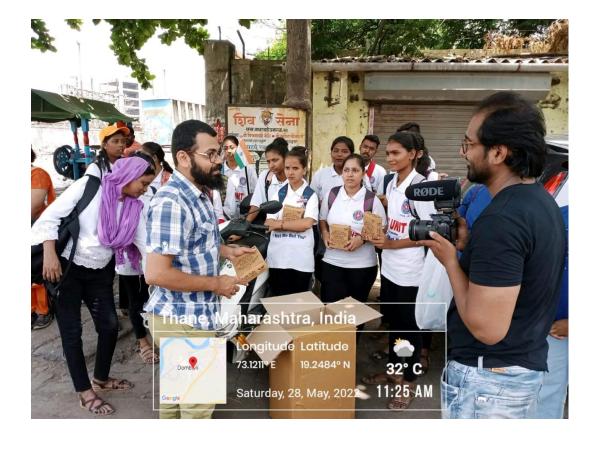

#### The S.I.A. College of Higher Education

Affiliated to University of Mumbai Accredited B+ by NAAC P-88, MIDC Residential Area Dombivli Gymkhana Road, Near Balaji Mandir, Dombivli (East), 421203.

Activity: Sanitory Pads Distribution at Kalyan Dumping Ground.

Date: 28<sup>th</sup> May 2022