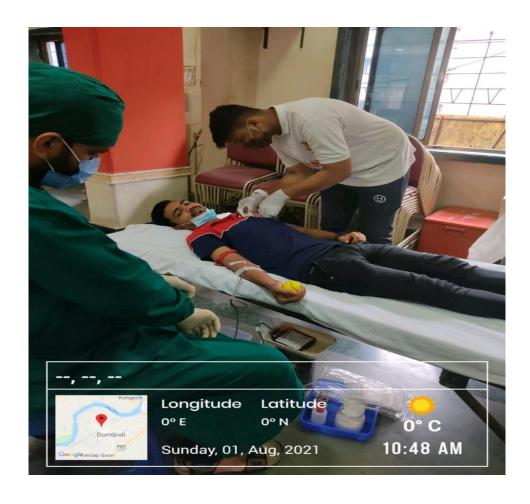

| Date                        | Name of the Activity | Year    | Evidence |
|-----------------------------|----------------------|---------|----------|
| 1 <sup>st</sup> August 2022 | Blood Donation camp  | 2021-22 | 82       |

# Activity:Blood Donation Date:1st August 2021