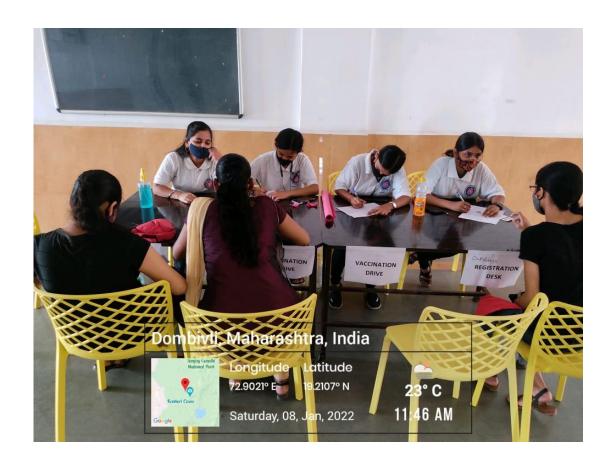

#### The S.I.A. College of Higher Education

Affiliated to University of Mumbai Accredited B+ by NAAC P-88, MIDC Residential Area Dombivli Gymkhana Road, Near Balaji Mandir, Dombivli (East), 421203.

Activity: Vaccination
Drive for 15 to 18
Date: 8th January 2022