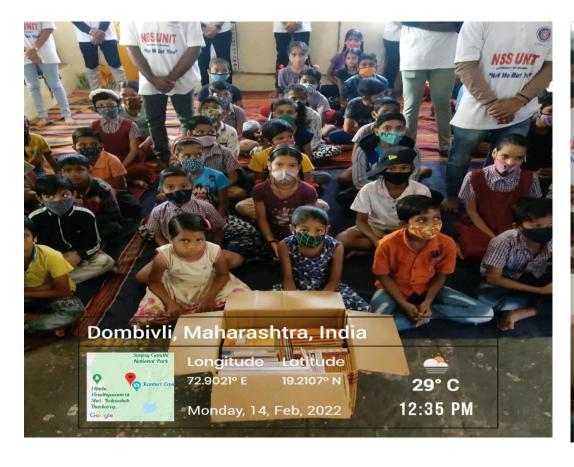

# The S.I.A. College of Higher Education

Affiliated to University of Mumbai Accredited B+ by NAAC P-88, MIDC Residential Area Dombivli Gymkhana Road, Near Balaji Mandir, Dombivli (East), 421203.

Activity: Book Distribution at ZP School Azdegaon

Date: 14th February 2022

SIA