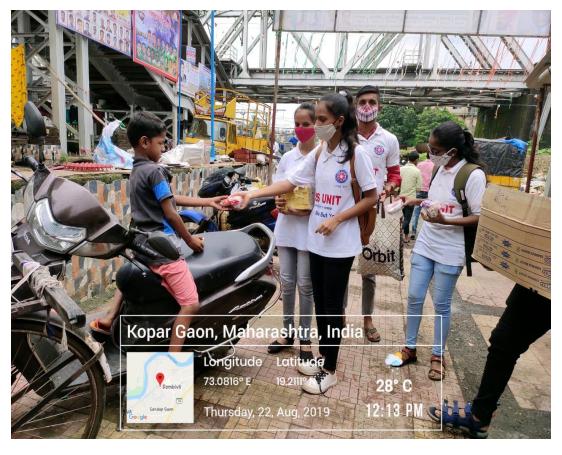

# The S.I.A. College of Higher Education

Affiliated to University of Mumbai Accredited B+ by NAAC P-88, MIDC Residential Area Dombivli Gymkhana Road, Near Balaji Mandir, Dombivli (East), 421203.

# Activity: Celebration Of Raksha Bandhan Date: 22nd August