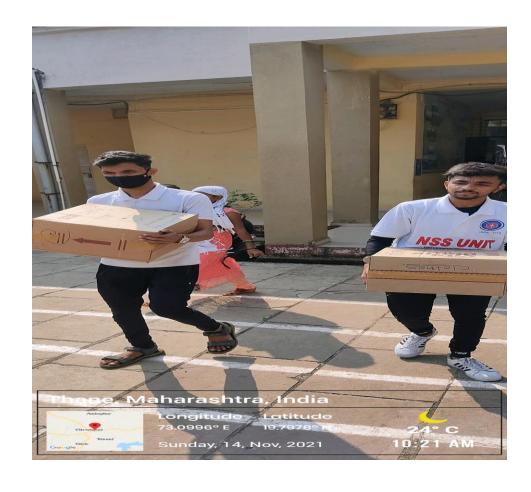

#### The S.I.A. College of Higher Education

Affiliated to University of Mumbai Accredited B+ by NAAC P-88, MIDC Residential Area Dombivli Gymkhana Road, Near Balaji Mandir, Dombivli (East), 421203.

Activity: Donation Drive at Vikramgad
Date: 14th November 2021

#### **IV. Donations for Community**:

| Date                           | Name of the | Year    | Evidence         |
|--------------------------------|-------------|---------|------------------|
|                                | Activity    |         |                  |
| 14 <sup>th</sup> November 2021 | KASH        | 2021-22 | 12 boxes of Toys |
|                                | Foundation  |         | , Educational    |
|                                |             |         | Books and        |
|                                |             |         | Clothes          |