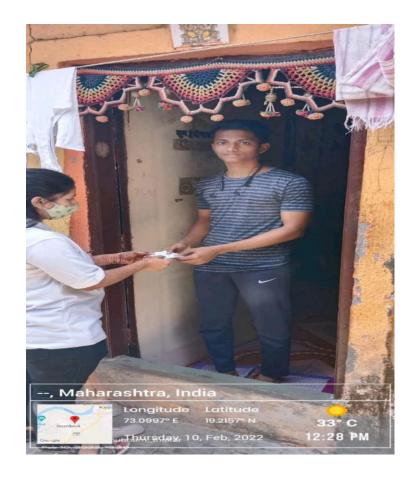

#### The S.I.A. College of Higher Education

Affiliated to University of Mumbai Accredited B+ by NAAC P-88, MIDC Residential Area Dombivli Gymkhana Road, Near Balaji Mandir, Dombivli (East), 421203.

Activity: Mask
Distribution At Sagarli
Date: 10th February 2022

#### III. Sensitizing towards Social Concerns:

| Date                      | Name of the Activity | Year    | Evidence                |
|---------------------------|----------------------|---------|-------------------------|
| 10 <sup>th</sup> February | Mask Distribution    | 2021-22 | 150 Mask<br>Distributed |