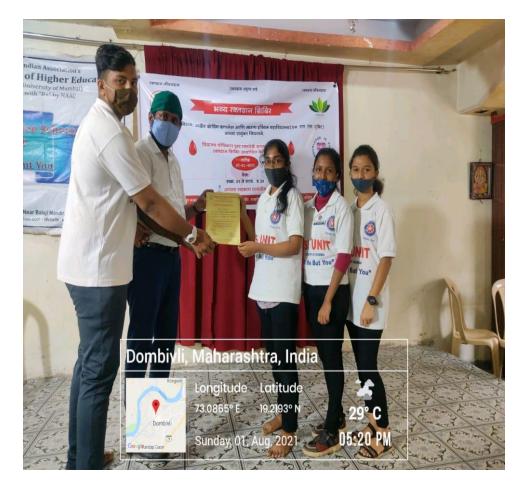

| Date                        | Name of the Activity | Year    | Evidence |
|-----------------------------|----------------------|---------|----------|
| 1 <sup>st</sup> August 2022 | Blood Donation camp  | 2021-22 | 82       |

# Activity:Blood Donation Date:1st August 2021