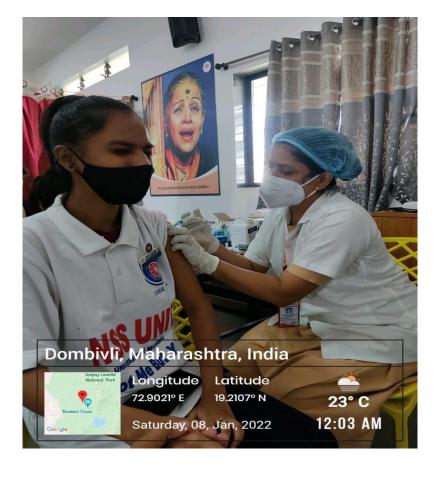

#### The S.I.A. College of Higher Education

Affiliated to University of Mumbai Accredited B+ by NAAC P-88, MIDC Residential Area Dombivli Gymkhana Road, Near Balaji Mandir, Dombivli (East), 421203.

Activity: Vaccination
Drive for 15 to 18
Date: 8th January 2022