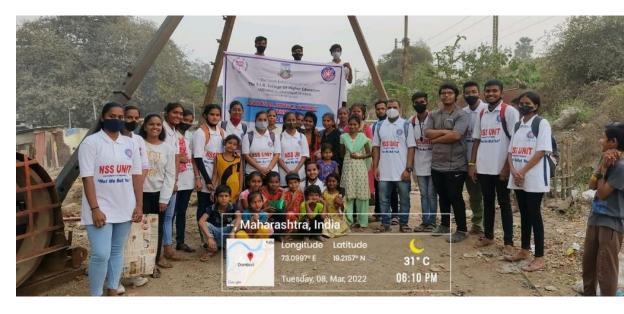

#### The S.I.A. College of Higher Education

Affiliated to University of Mumbai Accredited B+ by NAAC P-88, MIDC Residential Area Dombivli Gymkhana Road, Near Balaji Mandir, Dombivli (East), 421203.

Activity: Celebrated
Women's Day
Date: 8th March 2022