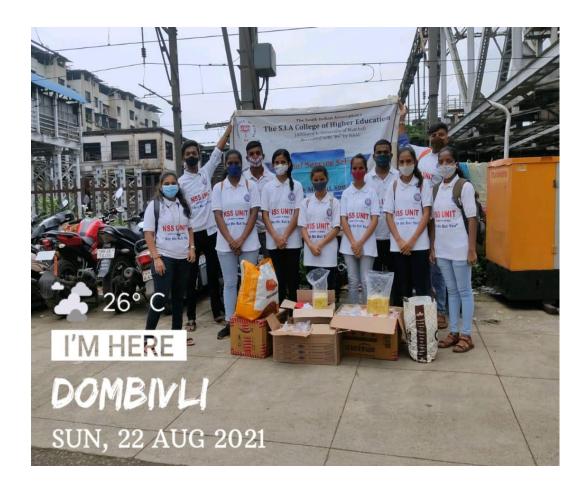

# The S.I.A. College of Higher Education

Affiliated to University of Mumbai Accredited B+ by NAAC P-88, MIDC Residential Area Dombivli Gymkhana Road, Near Balaji Mandir, Dombivli (East), 421203.

# Activity: Celebration Of Raksha Bandhan Date: 22nd August