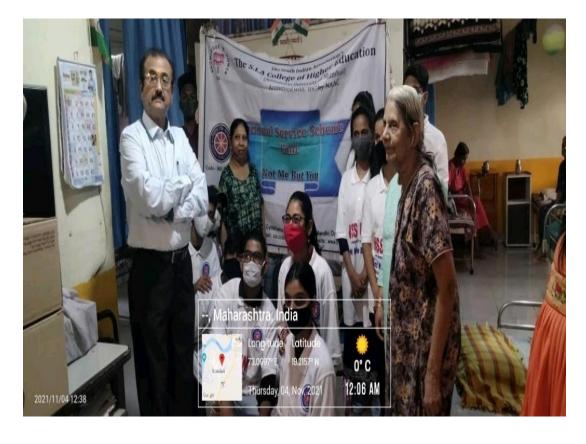

### The S.I.A. College of Higher Education

Affiliated to University of Mumbai Accredited B+ by NAAC P-88, MIDC Residential Area Dombivli Gymkhana Road, Near Balaji Mandir, Dombivli (East), 421203.

Activity: Maitri Old Age
Home
Date: 4th November 2021

| Date                          | Name of the<br>Activity | Year    | Evidence              |
|-------------------------------|-------------------------|---------|-----------------------|
| 4 <sup>th</sup> November 2021 | Maitri Old Age<br>Home  | 2021-22 | Foodgrains<br>Donated |