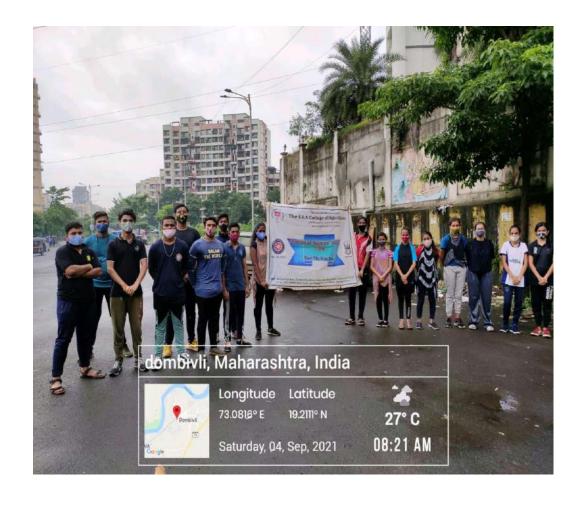

### The S.I.A. College of Higher Education

Affiliated to University of Mumbai Accredited B+ by NAAC P-88, MIDC Residential Area Dombivli Gymkhana Road, Near Balaji Mandir, Dombivli (East), 421203.

### Activity: Fit India Freedom Run Date: 4th September 2021