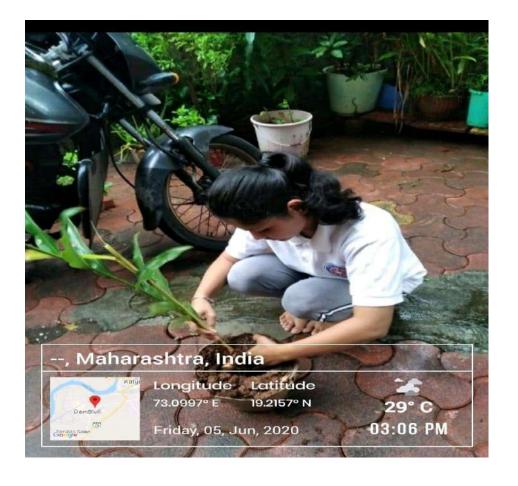

### The S.I.A. College of Higher Education

Affiliated to University of Mumbai Accredited B+ by NAAC P-88, MIDC Residential Area Dombivli Gymkhana Road, Near Balaji Mandir, Dombivli (East), 421203.

Activity: Online Tree
Plantation
Date: 5th June 2021