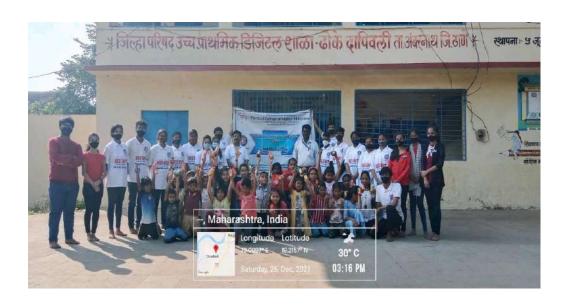

### Activity: Christmas Celebration at ZP school Badlapur Date: 25th December 2021