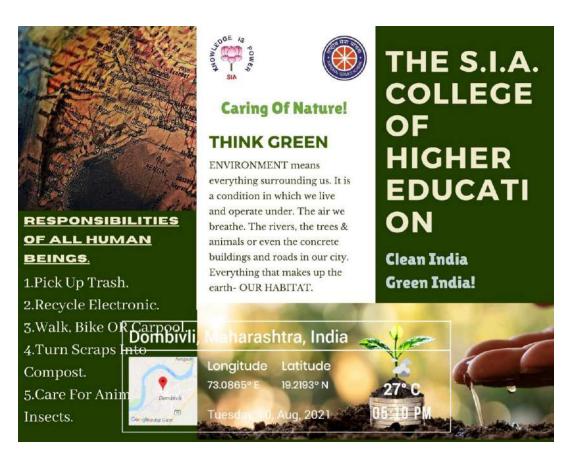

### The S.I.A. College of Higher Education

Affiliated to University of Mumbai Accredited B+ by NAAC P-88, MIDC Residential Area Dombivli Gymkhana Road, Near Balaji Mandir, Dombivli (East), 421203.

Activity: Online Tree
Plantation
Date: 5th June 2021