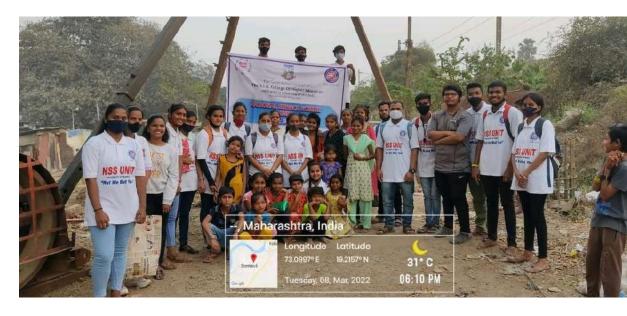

# The S.I.A. College of Higher Education

Affiliated to University of Mumbai Accredited B+ by NAAC P-88, MIDC Residential Area Dombivli Gymkhana Road, Near Balaji Mandir, Dombivli (East), 421203.

Activity: NIC Camp Rajasthan. Date: 21<sup>st</sup> May to 27<sup>th</sup> May 2022