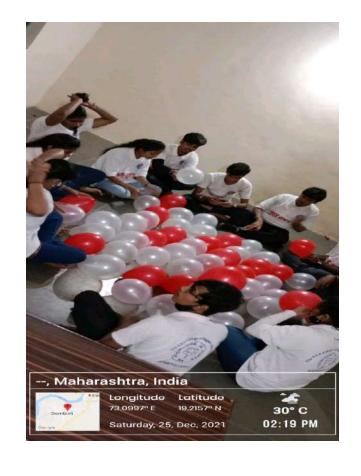

### Activity: Christmas Celebration at ZP school Badlapur Date: 25th December 2021