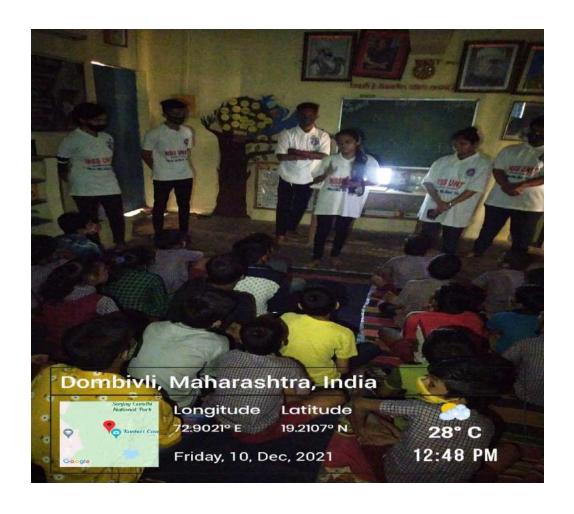

## Activity:World AIDS Day Date:1st December

Affiliated to University of Mumbai Accredited B+ by NAAC P-88, MIDC Residential Area Dombivli Gymkhana Road, Near Balaji Mandir, Dombivli (East), 421203.

Activity:Poster Competition On Human Rights Day Date:10th December 2021

### Activity: PPT Presentation at ZP School On Human Rights Day Date: 10th December