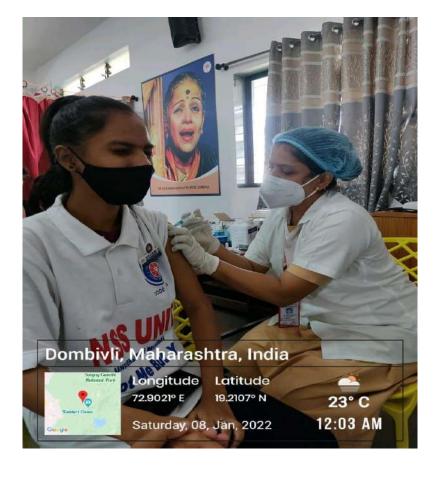

### The S.I.A. College of Higher Education

Affiliated to University of Mumbai Accredited B+ by NAAC P-88, MIDC Residential Area Dombivli Gymkhana Road, Near Balaji Mandir, Dombivli (East), 421203.

### Activity: Vaccination Drive Date: 28th October 2021