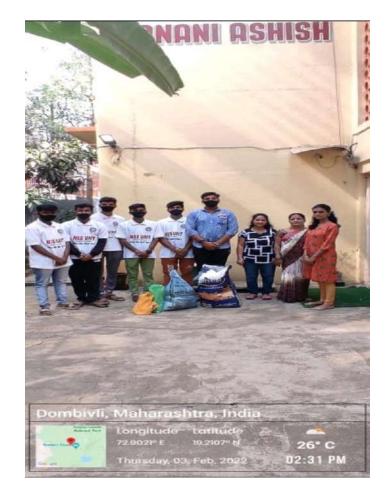

#### The S.I.A. College of Higher Education

Affiliated to University of Mumbai Accredited B+ by NAAC P-88, MIDC Residential Area Dombivli Gymkhana Road, Near Balaji Mandir, Dombivli (East), 421203.

Activity: Rice **Donation at Janani** Ashish Ashram Date: 3rd February