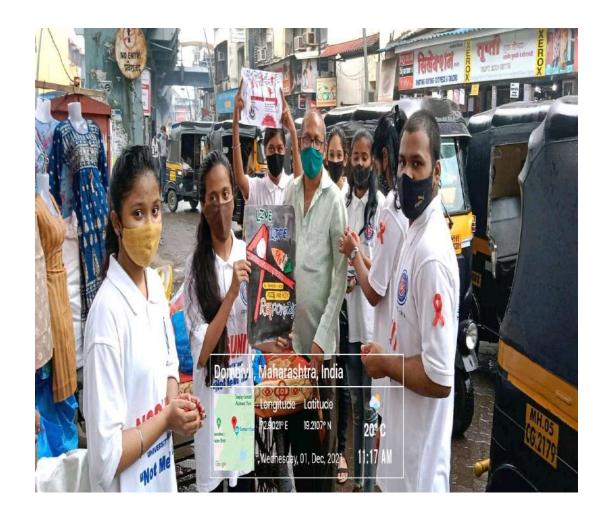

## Activity:World AIDS Day Date:1st December

Affiliated to University of Mumbai Accredited B+ by NAAC P-88, MIDC Residential Area Dombivli Gymkhana Road, Near Balaji Mandir, Dombivli (East), 421203.

Activity:Poster Competition On Human Rights Day Date:10th December 2021