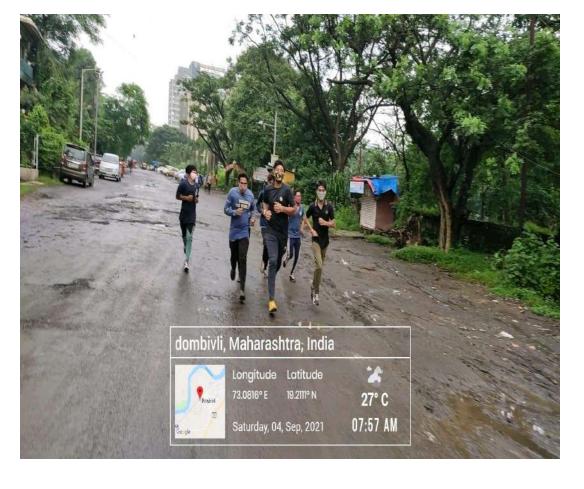

### The S.I.A. College of Higher Education

Affiliated to University of Mumbai Accredited B+ by NAAC P-88, MIDC Residential Area Dombivli Gymkhana Road, Near Balaji Mandir, Dombivli (East), 421203.

### Activity: Fit India Freedom Run Date: 4th September 2021