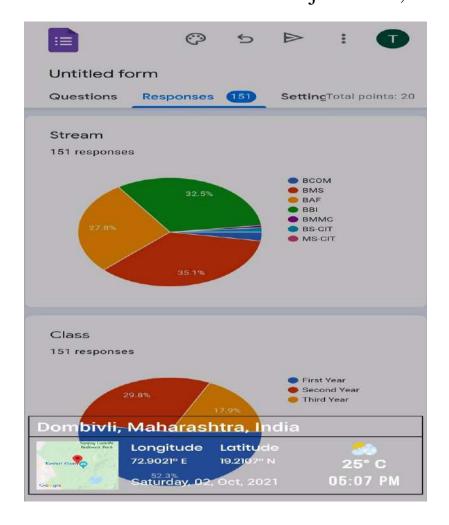

### Activity: Celebration Of Gandhi Jayanti Date: 2nd October 2021

# Activity:Quiz on Mahatma Gandhi Date:2nd October 2021