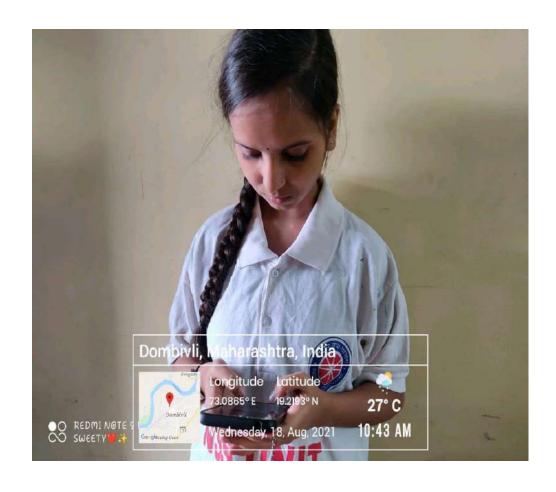

### The S.I.A. College of Higher Education

Affiliated to University of Mumbai Accredited B+ by NAAC P-88, MIDC Residential Area Dombivli Gymkhana Road, Near Balaji Mandir, Dombivli (East), 421203.

Activity: Online Tree
Plantation
Date: 5th June 2021