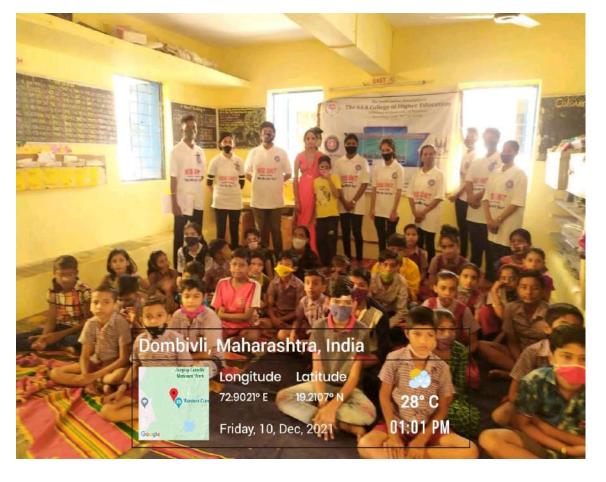

## Activity:World AIDS Day Date:1st December

Affiliated to University of Mumbai Accredited B+ by NAAC P-88, MIDC Residential Area Dombivli Gymkhana Road, Near Balaji Mandir, Dombivli (East), 421203.

Activity:Poster Competition On Human Rights Day Date:10th December 2021

### Activity: PPT Presentation at ZP School On Human Rights Day Date: 10th December