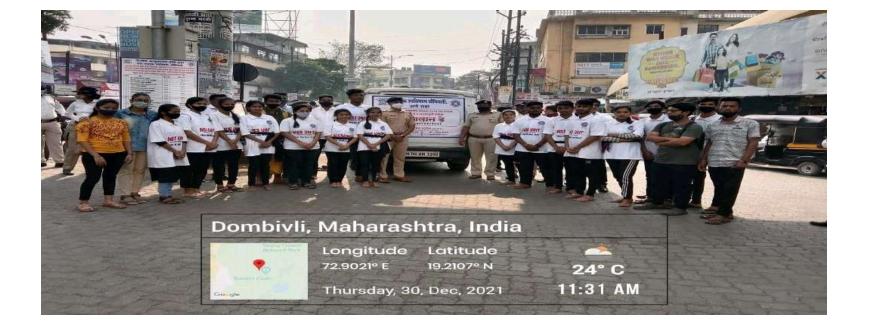

### Activity: Street Play on No Challan Day On Road Safety Date: 30th December 2021