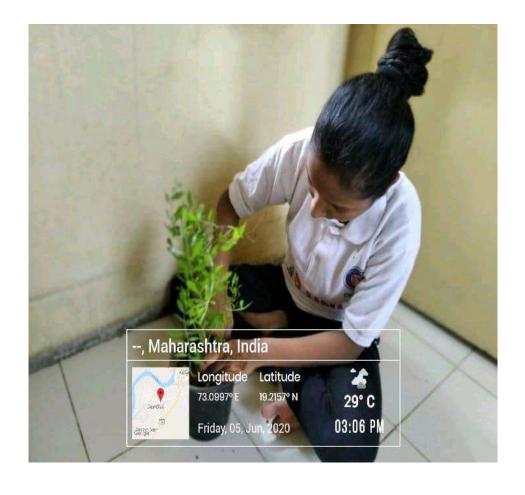

### The S.I.A. College of Higher Education

Affiliated to University of Mumbai Accredited B+ by NAAC P-88, MIDC Residential Area Dombivli Gymkhana Road, Near Balaji Mandir, Dombivli (East), 421203.

Activity: Online Tree
Plantation
Date: 5th June 2021