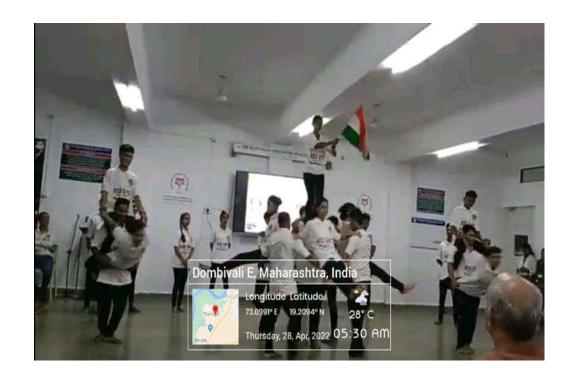

# The S.I.A. College of Higher Education

Affiliated to University of Mumbai Accredited B+ by NAAC P-88, MIDC Residential Area Dombivli Gymkhana Road, Near Balaji Mandir, Dombivli (East), 421203.

Activity: Pyramid
Performed During
NAAC Visit
Date: 28<sup>th</sup> April 2022