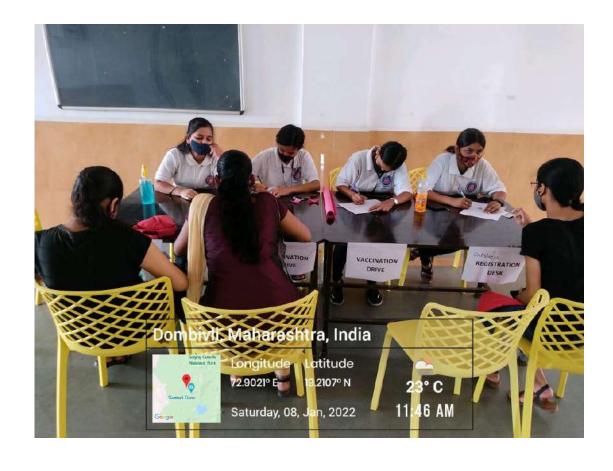

### The S.I.A. College of Higher Education

Affiliated to University of Mumbai Accredited B+ by NAAC P-88, MIDC Residential Area Dombivli Gymkhana Road, Near Balaji Mandir, Dombivli (East), 421203.

### Activity: Vaccination Drive Date: 28th October 2021