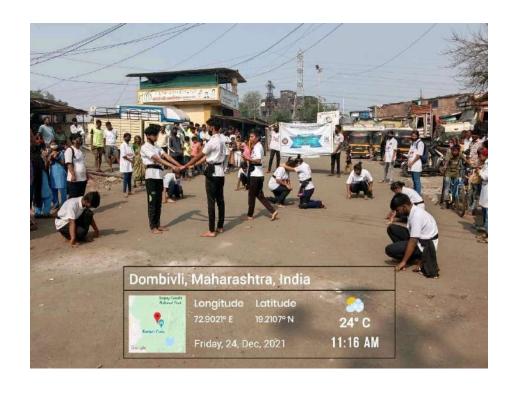

#### The S.I.A. College of Higher Education

Affiliated to University of Mumbai Accredited B+ by NAAC P-88, MIDC Residential Area Dombivli Gymkhana Road, Near Balaji Mandir, Dombivli (East), 421203.

# Activity: Street Play on Consumer Rights Date: 24th December 2021

Affiliated to University of Mumbai Accredited B+ by NAAC P-88, MIDC Residential Area Dombivli Gymkhana Road, Near Balaji Mandir, Dombivli (East), 421203.