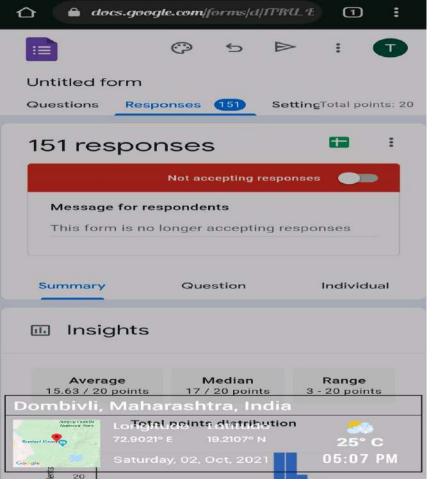

## Activity:Quiz Date:13th August 2021

| =                                       | 0          | $\triangleright$ |            | A |
|-----------------------------------------|------------|------------------|------------|---|
| Online Quiz or                          | Swachh Bha | arat Ab          | hiyan      | į |
| Questions Res                           | ponses 73  |                  |            |   |
| 73 respo                                | nses       |                  |            | Ē |
|                                         | Accepti    | ng respo         | nses       |   |
| Summary                                 | Question   |                  | Individual |   |
| Name<br>73 responses<br>Kamlesh jaiswai |            |                  |            |   |
| Fatema                                  |            |                  |            |   |
| Rajvi Chandraka                         | nt walekar |                  |            |   |
| Alka Prabhakar I                        | Dash       |                  |            |   |
| Ribika Robin Adl                        | nav        |                  |            |   |
| Jay rasal                               |            |                  |            |   |
| Prathmesh kesh                          | av salian  |                  |            |   |