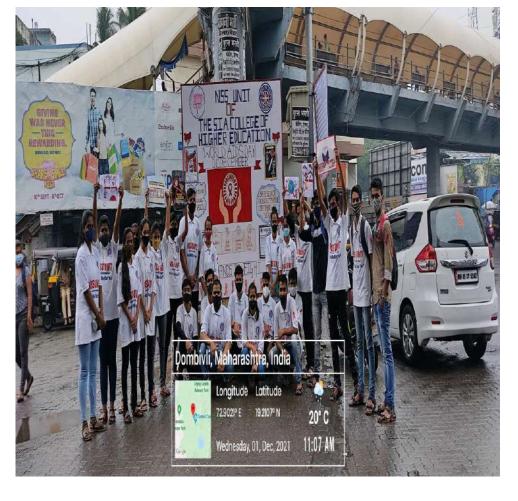

## Activity:World AIDS Day Date:1st December

Affiliated to University of Mumbai Accredited B+ by NAAC P-88, MIDC Residential Area Dombivli Gymkhana Road, Near Balaji Mandir, Dombivli (East), 421203.

Activity:Poster Competition On Human Rights Day Date:10th December 2021