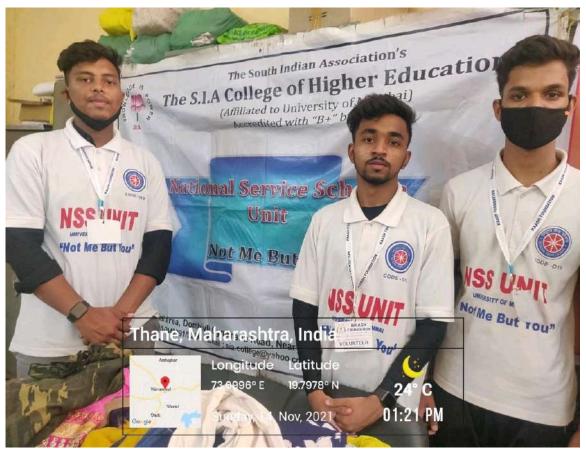

#### The S.I.A. College of Higher Education

Affiliated to University of Mumbai Accredited B+ by NAAC P-88, MIDC Residential Area Dombivli Gymkhana Road, Near Balaji Mandir, Dombivli (East), 421203.

# Activity:Donation Drive at Vikramgad Date:14th November 2021