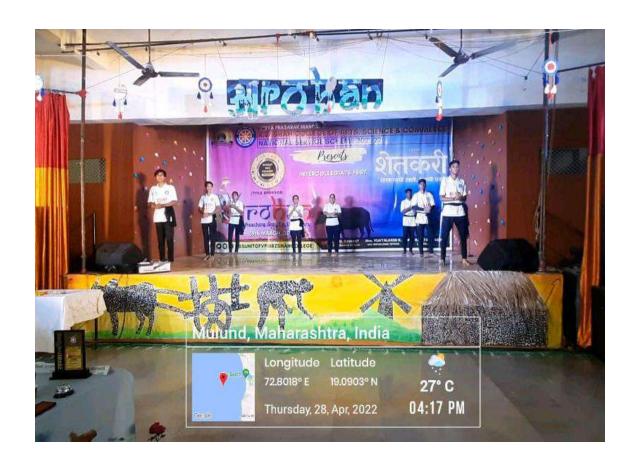

# The S.I.A. College of Higher Education

Affiliated to University of Mumbai Accredited B+ by NAAC P-88, MIDC Residential Area Dombivli Gymkhana Road, Near Balaji Mandir, Dombivli (East), 421203.

Activity: Pyramid
Performed During
NAAC Visit
Date: 28<sup>th</sup> April 2022