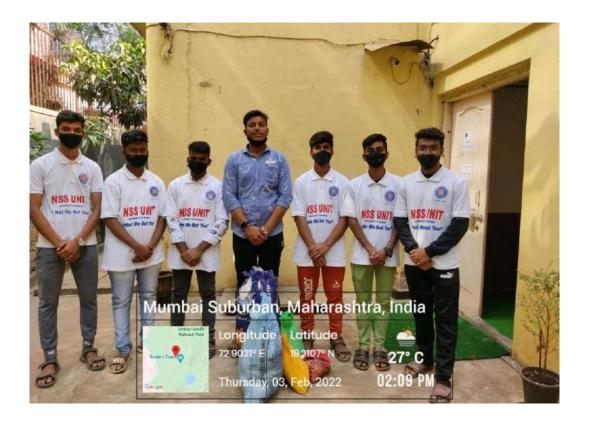

#### The S.I.A. College of Higher Education

Affiliated to University of Mumbai Accredited B+ by NAAC P-88, MIDC Residential Area Dombivli Gymkhana Road, Near Balaji Mandir, Dombivli (East), 421203.

Activity: Rice **Donation at Janani** Ashish Ashram Date: 3rd February