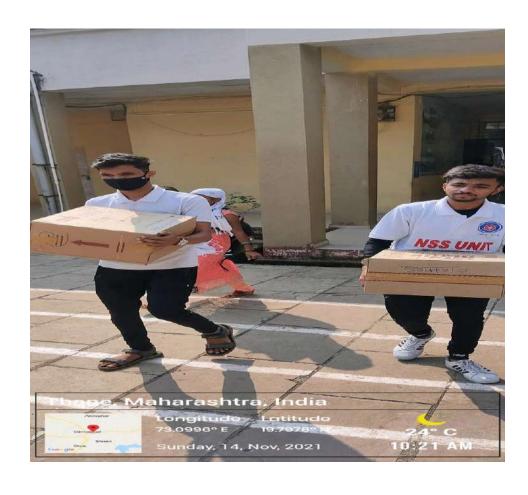

#### The S.I.A. College of Higher Education

Affiliated to University of Mumbai Accredited B+ by NAAC P-88, MIDC Residential Area Dombivli Gymkhana Road, Near Balaji Mandir, Dombivli (East), 421203.

# Activity:Donation Drive at Vikramgad Date:14th November 2021