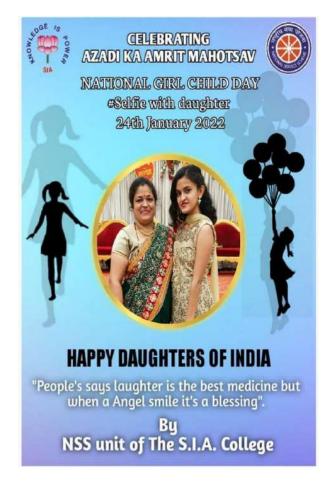

#### The S.I.A. College of Higher Education

Affiliated to University of Mumbai Accredited B+ by NAAC P-88, MIDC Residential Area Dombivli Gymkhana Road, Near Balaji Mandir, Dombivli (East), 421203.

### Activity: National Girl Child Day Date: 21st to 24th