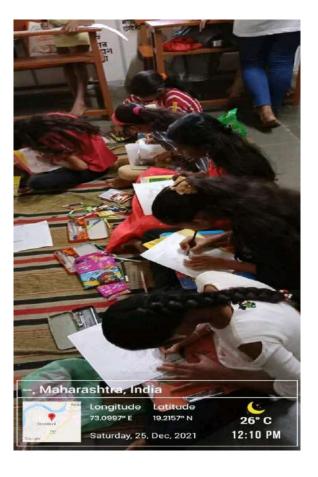

### Activity: Christmas Celebration at ZP school Badlapur Date: 25th December 2021