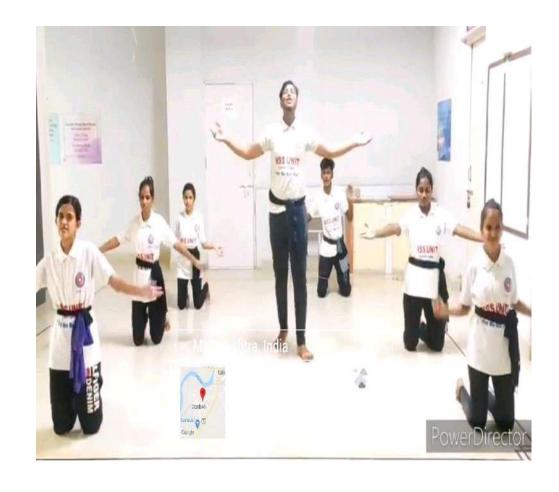

# The S.I.A. College of Higher Education

Affiliated to University of Mumbai Accredited B+ by NAAC P-88, MIDC Residential Area Dombivli Gymkhana Road, Near Balaji Mandir, Dombivli (East), 421203.

Activity: Pyramid
Performed During
NAAC Visit
Date: 28<sup>th</sup> April 2022