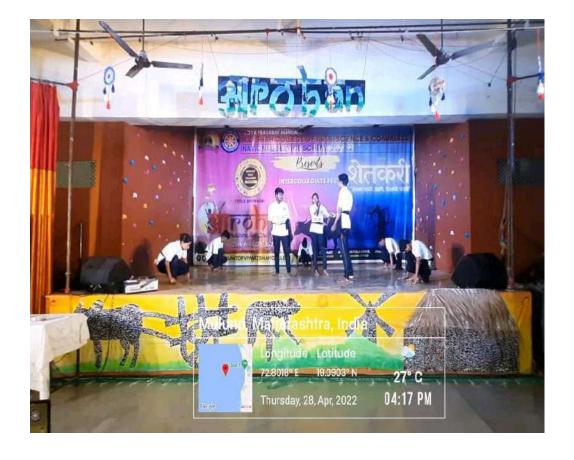

# The S.I.A. College of Higher Education

Affiliated to University of Mumbai Accredited B+ by NAAC P-88, MIDC Residential Area Dombivli Gymkhana Road, Near Balaji Mandir, Dombivli (East), 421203.

Activity: Pyramid
Performed During
NAAC Visit
Date: 28<sup>th</sup> April 2022