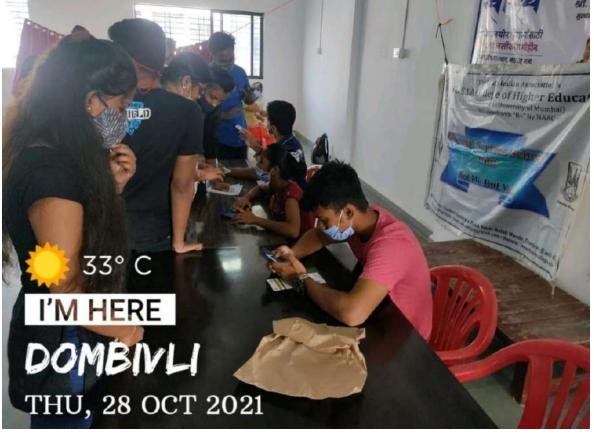

### The S.I.A. College of Higher Education

Affiliated to University of Mumbai Accredited B+ by NAAC P-88, MIDC Residential Area Dombivli Gymkhana Road, Near Balaji Mandir, Dombivli (East), 421203.

### Activity: Vaccination Drive Date: 28th October 2021