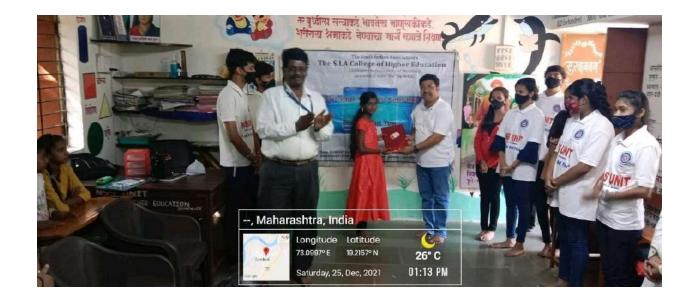

### Activity: Christmas Celebration at ZP school Badlapur Date: 25th December 2021