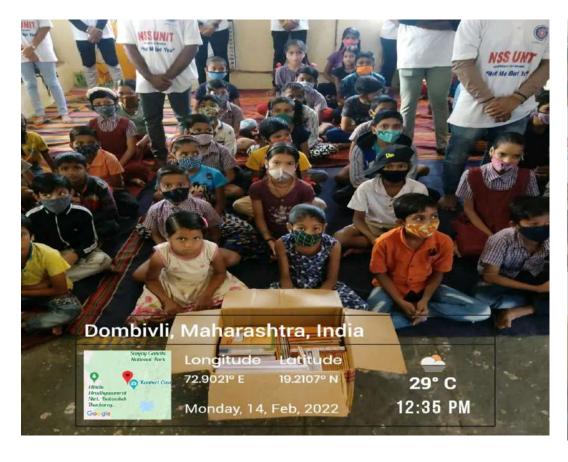

# The S.I.A. College of Higher Education

Affiliated to University of Mumbai Accredited B+ by NAAC P-88, MIDC Residential Area Dombivli Gymkhana Road, Near Balaji Mandir, Dombivli (East), 421203.

Activity: Book Distribution at ZP School Azdegaon Date: 14th February 2022