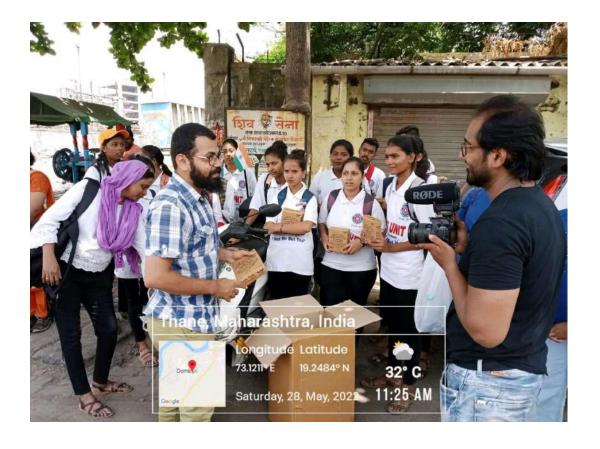

# The S.I.A. College of Higher Education

Affiliated to University of Mumbai Accredited B+ by NAAC P-88, MIDC Residential Area Dombivli Gymkhana Road, Near Balaji Mandir, Dombivli (East), 421203.

Activity: NIC Camp Maharashtra. Date: 22<sup>nd</sup> May to 28<sup>th</sup> May 2022

# The S.I.A. College of Higher Education

Affiliated to University of Mumbai Accredited B+ by NAAC P-88, MIDC Residential Area Dombivli Gymkhana Road, Near Balaji Mandir, Dombivli (East), 421203.

Activity: Sanitory Pads Distribution at Kalyan Dumping Ground. **Date: 28<sup>th</sup> May 2022** 