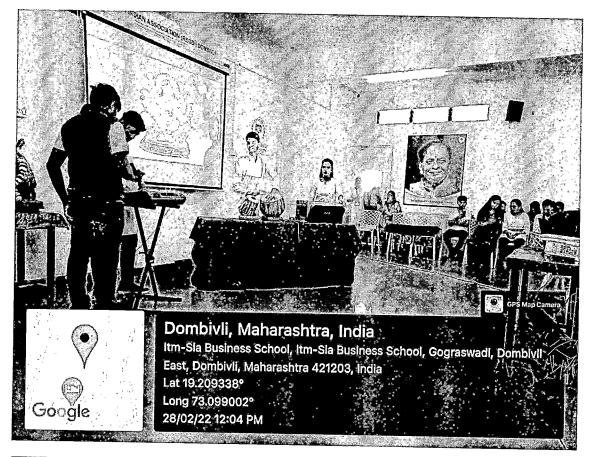

#### आषाढी एकादशी कार्यक्रमाची छायाचित्रे

दिनांक : - २०/७/२०२१

दीप्ती धरणे हि विद्यार्थिनी संत तुकाराम यांचा 'खेळ मांडीयेला वाळवंटी घाई ' हा अभंग सादर करताना

'चंद्रभागेच्यातीरी, उभा मंदिरी ' सादर करताना शुभम भोसले हा विद्यार्थी

वारीची चित्रफीत

वारीची चित्रफीत

संत एकनाथ यांचा 'माझे माहेर पंढरी' हा अभंग सादर करताना आंचल उपाध्याय हि विद्यार्थिनी

संत जनाबाई यांचा ' दळितां कांडितां 'हा अभंग सादर करताना युक्ता पंडित हि विद्यार्थिनी

संत चोखामेळा यांचा ' अबीर गुलाल उधळीत रंग। 'हा अभंग सादर करताना शिक्षिका श्वेता गोपालकृष्णन

'विठुमाउली तू माउली जगाची' हे गीत सादर करताना प्रथम शेट्टी हा विद्यार्थी

'कानडा राजा पंढरीचा' हे गीत सादर करताना शिक्षकेतर कर्मचारी अजित

पसायदान सादर करताना शिक्षिका जान्हवी विद्वंस

संचालिका

प्राचार्या प्राचार्या