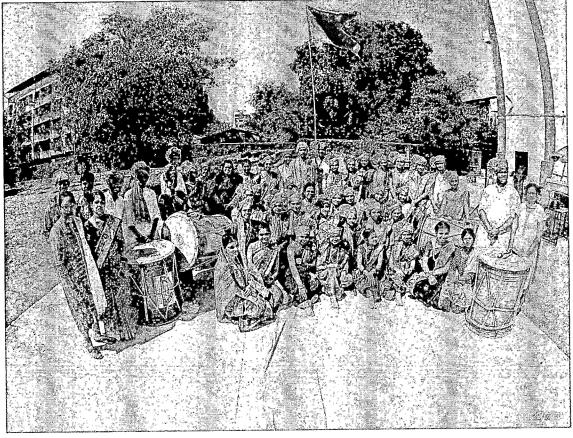

#### आषाढी एकादशी कार्यक्रमाची छायाचित्रे

दिनांक : - २०/७/२०२१

दीप्ती धरणे हि विद्यार्थिनी संत तुकाराम यांचा 'खेळ मांडीयेला वाळवंटी घाई ' हा अभंग सादर करताना

'चंद्रभागेच्यातीरी, उभा मंदिरी ' सादर करताना शुभम भोसले हा विद्यार्थी

वारीची चित्रफीत

वारीची चित्रफीत

संत एकनाथ यांचा 'माझे माहेर पंढरी' हा अभंग सादर करताना आंचल उपाध्याय हि विद्यार्थिनी

संत जनाबाई यांचा ' दळितां कांडितां 'हा अभंग सादर करताना युक्ता पंडित हि विद्यार्थिनी

संत चोखामेळा यांचा ' अबीर गुलाल उधळीत रंग। 'हा अभंग सादर करताना शिक्षिका श्वेता गोपालकृष्णन

'विठुमाउली तू माउली जगाची' हे गीत सादर करताना प्रथम शेट्टी हा विद्यार्थी

'कानडा राजा पंढरीचा' हे गीत सादर करताना शिक्षकेतर कर्मचारी अजित

पसायदान सादर करताना शिक्षिका जान्हवी विद्वंस

संचालिका

प्राचार्या प्राचार्या