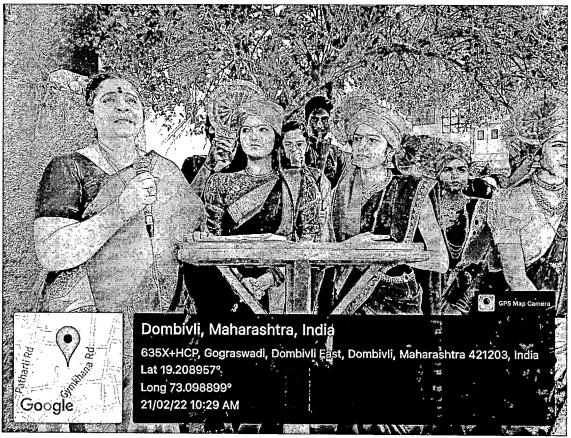

# मराठी वाङ्मय मंडळ 'शिवजयंती उत्सव २०२२'

#### मराठी वाङ्मय मंडळ

शैक्षणिक वर्ष २०२१-२२

सूचना

दिनांक : - १७/२/२०२२

दि एस. आय. ए. महाविद्यालयात मराठी वाङ्मय मंडळातर्फे दिनांक २१/२/२०२२ रोजी सकाळी १०.०० वाजता शिवजयंती साजरी करण्यात येणार आहे. तरी सर्व विद्यार्थ्यांनी सकाळी १० वाजता महाविद्यालयाच्या आवारात उपस्थित राहावे.