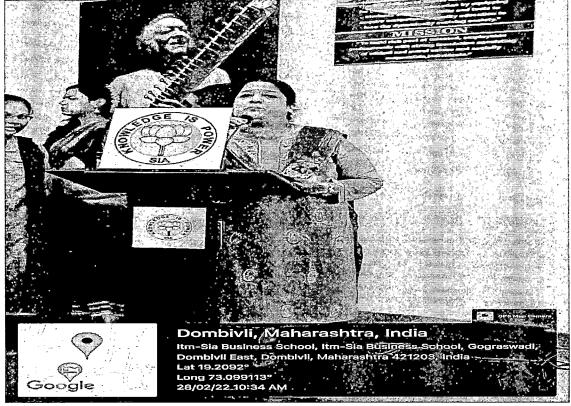

# मराठी वाङ्मय मंडळ 'शिवजयंती उत्सव २०२२'

#### मराठी वाङ्मय मंडळ

शैक्षणिक वर्ष २०२१-२२

सूचना

दिनांक : - १७/२/२०२२

दि एस. आय. ए. महाविद्यालयात मराठी वाङ्मय मंडळातर्फे दिनांक २१/२/२०२२ रोजी सकाळी १०.०० वाजता शिवजयंती साजरी करण्यात येणार आहे. तरी सर्व विद्यार्थ्यांनी सकाळी १० वाजता महाविद्यालयाच्या आवारात उपस्थित राहावे.