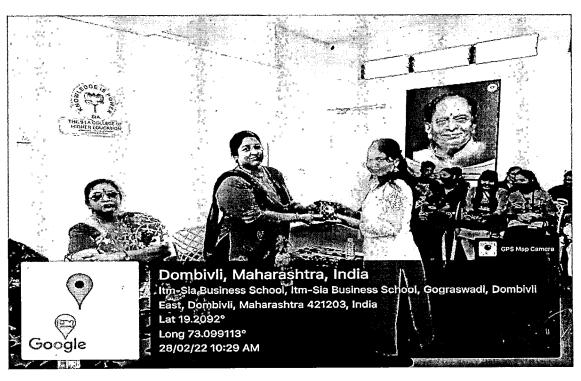

#### आषाढी एकादशी कार्यक्रमाची छायाचित्रे

दिनांक : - २०/७/२०२१

दीप्ती धरणे हि विद्यार्थिनी संत तुकाराम यांचा 'खेळ मांडीयेला वाळवंटी घाई ' हा अभंग सादर करताना

'चंद्रभागेच्यातीरी, उभा मंदिरी ' सादर करताना शुभम भोसले हा विद्यार्थी