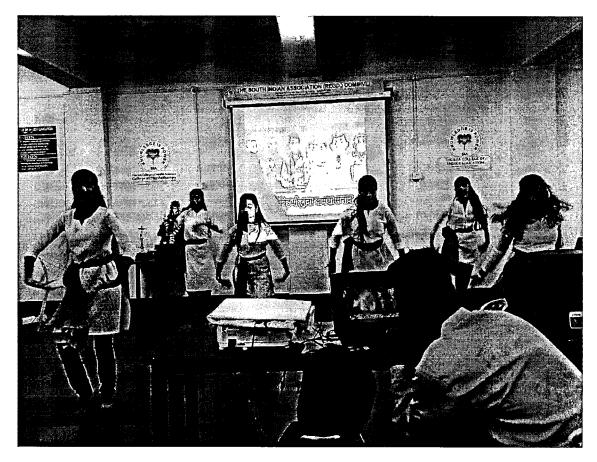

#### आषाढी एकादशी कार्यक्रमाची छायाचित्रे

दिनांक : - २०/७/२०२१

दीप्ती धरणे हि विद्यार्थिनी संत तुकाराम यांचा 'खेळ मांडीयेला वाळवंटी घाई ' हा अभंग सादर करताना

'चंद्रभागेच्यातीरी, उभा मंदिरी ' सादर करताना शुभम भोसले हा विद्यार्थी

वारीची चित्रफीत

वारीची चित्रफीत

संत एकनाथ यांचा 'माझे माहेर पंढरी' हा अभंग सादर करताना आंचल उपाध्याय हि विद्यार्थिनी

संत जनाबाई यांचा ' दळितां कांडितां 'हा अभंग सादर करताना युक्ता पंडित हि विद्यार्थिनी

संत चोखामेळा यांचा ' अबीर गुलाल उधळीत रंग। 'हा अभंग सादर करताना शिक्षिका श्वेता गोपालकृष्णन

'विठुमाउली तू माउली जगाची' हे गीत सादर करताना प्रथम शेट्टी हा विद्यार्थी

'कानडा राजा पंढरीचा' हे गीत सादर करताना शिक्षकेतर कर्मचारी अजित

पसायदान सादर करताना शिक्षिका जान्हवी विद्वंस

संचालिका

प्राचार्या प्राचार्या