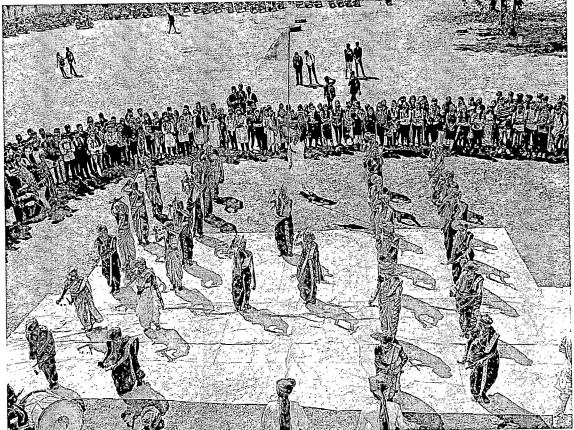

#### आषाढी एकादशी कार्यक्रमाची छायाचित्रे

दिनांक : - २०/७/२०२१

दीप्ती धरणे हि विद्यार्थिनी संत तुकाराम यांचा 'खेळ मांडीयेला वाळवंटी घाई ' हा अभंग सादर करताना

'चंद्रभागेच्यातीरी, उभा मंदिरी ' सादर करताना शुभम भोसले हा विद्यार्थी

वारीची चित्रफीत

वारीची चित्रफीत

संत एकनाथ यांचा 'माझे माहेर पंढरी' हा अभंग सादर करताना आंचल उपाध्याय हि विद्यार्थिनी

संत जनाबाई यांचा ' दळितां कांडितां 'हा अभंग सादर करताना युक्ता पंडित हि विद्यार्थिनी

संत चोखामेळा यांचा ' अबीर गुलाल उधळीत रंग। 'हा अभंग सादर करताना शिक्षिका श्वेता गोपालकृष्णन

'विठुमाउली तू माउली जगाची' हे गीत सादर करताना प्रथम शेट्टी हा विद्यार्थी

'कानडा राजा पंढरीचा' हे गीत सादर करताना शिक्षकेतर कर्मचारी अजित

पसायदान सादर करताना शिक्षिका जान्हवी विद्वंस

संचालिका

प्राचार्या प्राचार्या