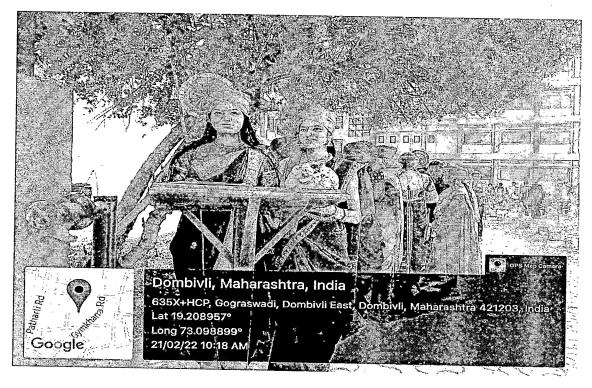

# मराठी वाङ्मय मंडळ 'शिवजयंती उत्सव २०२२'

#### मराठी वाङ्मय मंडळ

शैक्षणिक वर्ष २०२१-२२

सूचना

दिनांक : - १७/२/२०२२

दि एस. आय. ए. महाविद्यालयात मराठी वाङ्मय मंडळातर्फे दिनांक २१/२/२०२२ रोजी सकाळी १०.०० वाजता शिवजयंती साजरी करण्यात येणार आहे. तरी सर्व विद्यार्थ्यांनी सकाळी १० वाजता महाविद्यालयाच्या आवारात उपस्थित राहावे.