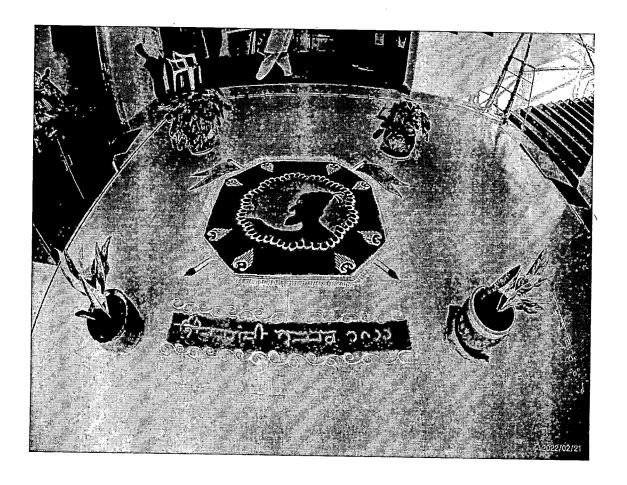

# मराठी वाङ्मय मंडळ 'शिवजयंती उत्सव २०२२'

#### मराठी वाङ्मय मंडळ

शैक्षणिक वर्ष २०२१-२२

सूचना

दिनांक : - १७/२/२०२२

दि एस. आय. ए. महाविद्यालयात मराठी वाङ्मय मंडळातर्फे दिनांक २१/२/२०२२ रोजी सकाळी १०.०० वाजता शिवजयंती साजरी करण्यात येणार आहे. तरी सर्व विद्यार्थ्यांनी सकाळी १० वाजता महाविद्यालयाच्या आवारात उपस्थित राहावे.