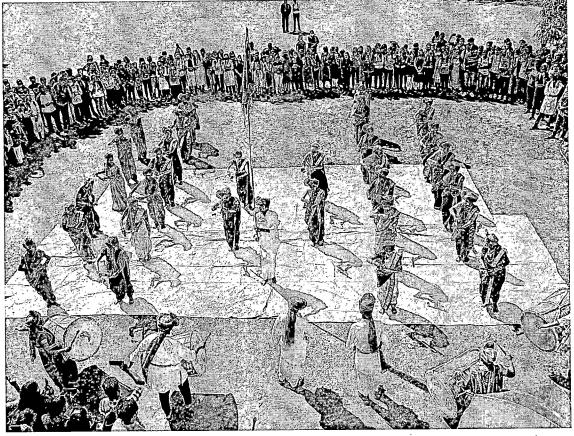

#### आषाढी एकादशी कार्यक्रमाची छायाचित्रे

दिनांक : - २०/७/२०२१

दीप्ती धरणे हि विद्यार्थिनी संत तुकाराम यांचा 'खेळ मांडीयेला वाळवंटी घाई ' हा अभंग सादर करताना

'चंद्रभागेच्यातीरी, उभा मंदिरी ' सादर करताना शुभम भोसले हा विद्यार्थी

वारीची चित्रफीत

वारीची चित्रफीत

संत एकनाथ यांचा 'माझे माहेर पंढरी' हा अभंग सादर करताना आंचल उपाध्याय हि विद्यार्थिनी

संत जनाबाई यांचा ' दळितां कांडितां 'हा अभंग सादर करताना युक्ता पंडित हि विद्यार्थिनी

संत चोखामेळा यांचा ' अबीर गुलाल उधळीत रंग। 'हा अभंग सादर करताना शिक्षिका श्वेता गोपालकृष्णन

'विठुमाउली तू माउली जगाची' हे गीत सादर करताना प्रथम शेट्टी हा विद्यार्थी

'कानडा राजा पंढरीचा' हे गीत सादर करताना शिक्षकेतर कर्मचारी अजित

पसायदान सादर करताना शिक्षिका जान्हवी विद्वंस

संचालिका

प्राचार्या प्राचार्या