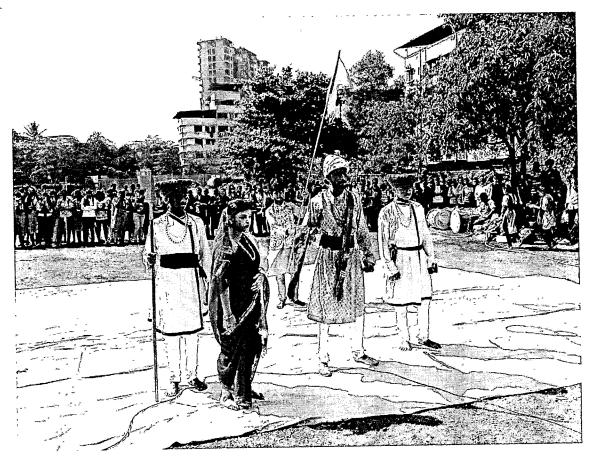

#### आषाढी एकादशी कार्यक्रमाची छायाचित्रे

दिनांक : - २०/७/२०२१

दीप्ती धरणे हि विद्यार्थिनी संत तुकाराम यांचा 'खेळ मांडीयेला वाळवंटी घाई ' हा अभंग सादर करताना

'चंद्रभागेच्यातीरी, उभा मंदिरी ' सादर करताना शुभम भोसले हा विद्यार्थी

वारीची चित्रफीत

वारीची चित्रफीत

संत एकनाथ यांचा 'माझे माहेर पंढरी' हा अभंग सादर करताना आंचल उपाध्याय हि विद्यार्थिनी

संत जनाबाई यांचा ' दळितां कांडितां 'हा अभंग सादर करताना युक्ता पंडित हि विद्यार्थिनी

संत चोखामेळा यांचा ' अबीर गुलाल उधळीत रंग। 'हा अभंग सादर करताना शिक्षिका श्वेता गोपालकृष्णन

'विठुमाउली तू माउली जगाची' हे गीत सादर करताना प्रथम शेट्टी हा विद्यार्थी

'कानडा राजा पंढरीचा' हे गीत सादर करताना शिक्षकेतर कर्मचारी अजित

पसायदान सादर करताना शिक्षिका जान्हवी विद्वंस

संचालिका

प्राचार्या प्राचार्या