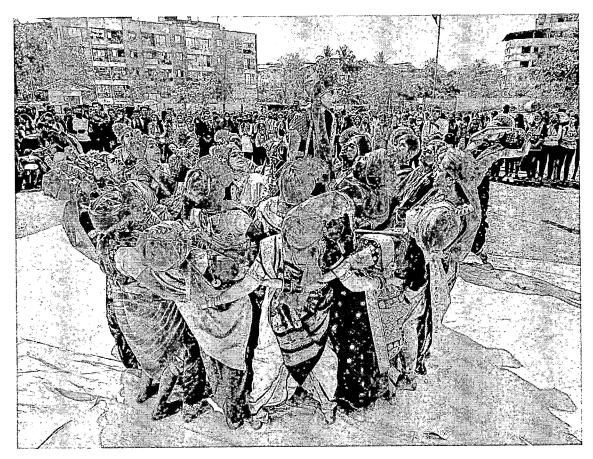

#### आषाढी एकादशी कार्यक्रमाची छायाचित्रे

दिनांक : - २०/७/२०२१

दीप्ती धरणे हि विद्यार्थिनी संत तुकाराम यांचा 'खेळ मांडीयेला वाळवंटी घाई ' हा अभंग सादर करताना

'चंद्रभागेच्यातीरी, उभा मंदिरी ' सादर करताना शुभम भोसले हा विद्यार्थी

वारीची चित्रफीत

वारीची चित्रफीत

संत एकनाथ यांचा 'माझे माहेर पंढरी' हा अभंग सादर करताना आंचल उपाध्याय हि विद्यार्थिनी

संत जनाबाई यांचा ' दळितां कांडितां 'हा अभंग सादर करताना युक्ता पंडित हि विद्यार्थिनी

संत चोखामेळा यांचा ' अबीर गुलाल उधळीत रंग। 'हा अभंग सादर करताना शिक्षिका श्वेता गोपालकृष्णन

'विठुमाउली तू माउली जगाची' हे गीत सादर करताना प्रथम शेट्टी हा विद्यार्थी

'कानडा राजा पंढरीचा' हे गीत सादर करताना शिक्षकेतर कर्मचारी अजित

पसायदान सादर करताना शिक्षिका जान्हवी विद्वंस

संचालिका

प्राचार्या प्राचार्या