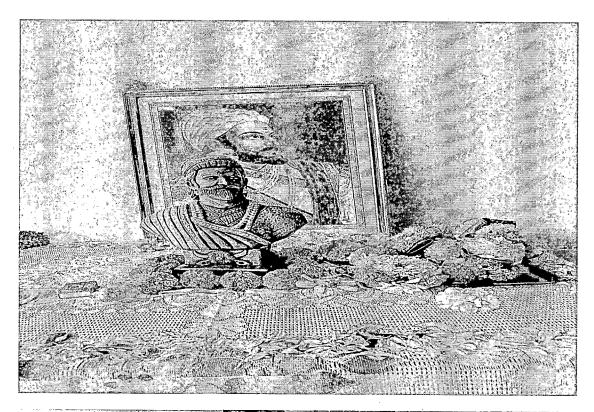

# मराठी वाङ्मय मंडळ 'शिवजयंती उत्सव २०२२'

#### मराठी वाङ्मय मंडळ

शैक्षणिक वर्ष २०२१-२२

सूचना

दिनांक : - १७/२/२०२२

दि एस. आय. ए. महाविद्यालयात मराठी वाङ्मय मंडळातर्फे दिनांक २१/२/२०२२ रोजी सकाळी १०.०० वाजता शिवजयंती साजरी करण्यात येणार आहे. तरी सर्व विद्यार्थ्यांनी सकाळी १० वाजता महाविद्यालयाच्या आवारात उपस्थित राहावे.