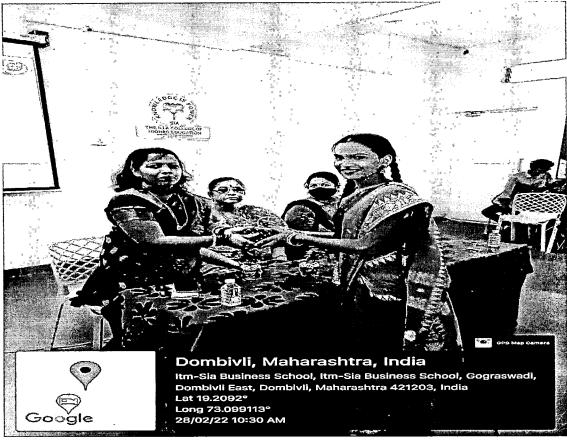

वारीची चित्रफीत

वारीची चित्रफीत

संत एकनाथ यांचा 'माझे माहेर पंढरी' हा अभंग सादर करताना आंचल उपाध्याय हि विद्यार्थिनी

संत जनाबाई यांचा ' दळितां कांडितां 'हा अभंग सादर करताना युक्ता पंडित हि विद्यार्थिनी

संत चोखामेळा यांचा ' अबीर गुलाल उधळीत रंग। 'हा अभंग सादर करताना शिक्षिका श्वेता गोपालकृष्णन