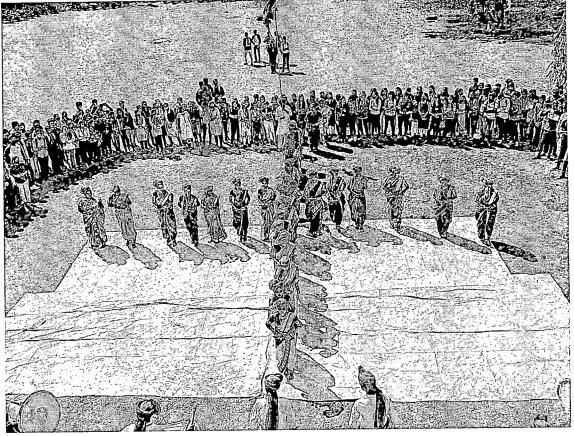

#### आषाढी एकादशी कार्यक्रमाची छायाचित्रे

दिनांक : - २०/७/२०२१

दीप्ती धरणे हि विद्यार्थिनी संत तुकाराम यांचा 'खेळ मांडीयेला वाळवंटी घाई ' हा अभंग सादर करताना

'चंद्रभागेच्यातीरी, उभा मंदिरी ' सादर करताना शुभम भोसले हा विद्यार्थी

वारीची चित्रफीत

वारीची चित्रफीत

संत एकनाथ यांचा 'माझे माहेर पंढरी' हा अभंग सादर करताना आंचल उपाध्याय हि विद्यार्थिनी

संत जनाबाई यांचा ' दळितां कांडितां 'हा अभंग सादर करताना युक्ता पंडित हि विद्यार्थिनी

संत चोखामेळा यांचा ' अबीर गुलाल उधळीत रंग। 'हा अभंग सादर करताना शिक्षिका श्वेता गोपालकृष्णन

'विठुमाउली तू माउली जगाची' हे गीत सादर करताना प्रथम शेट्टी हा विद्यार्थी

'कानडा राजा पंढरीचा' हे गीत सादर करताना शिक्षकेतर कर्मचारी अजित

पसायदान सादर करताना शिक्षिका जान्हवी विद्वंस

संचालिका

प्राचार्या प्राचार्या