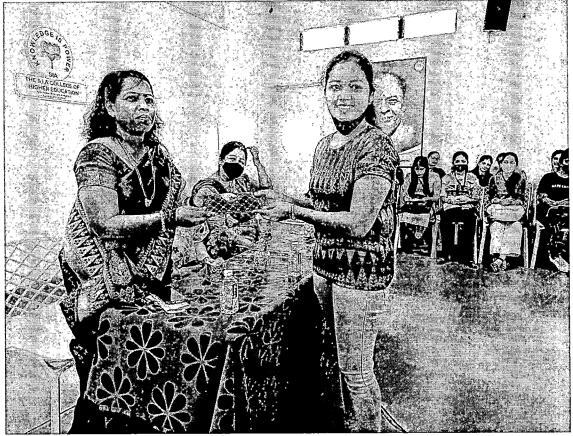

वारीची चित्रफीत

वारीची चित्रफीत

संत एकनाथ यांचा 'माझे माहेर पंढरी' हा अभंग सादर करताना आंचल उपाध्याय हि विद्यार्थिनी

संत जनाबाई यांचा ' दळितां कांडितां 'हा अभंग सादर करताना युक्ता पंडित हि विद्यार्थिनी

संत चोखामेळा यांचा ' अबीर गुलाल उधळीत रंग। 'हा अभंग सादर करताना शिक्षिका श्वेता गोपालकृष्णन