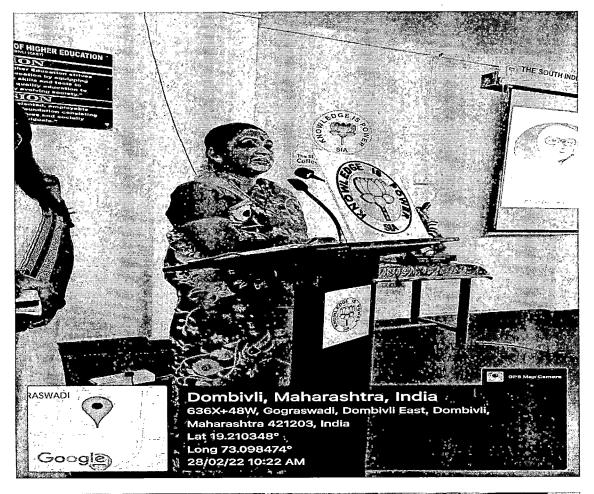

# मराठी वाङ्मय मंडळ 'शिवजयंती उत्सव २०२२'

#### मराठी वाङ्मय मंडळ

शैक्षणिक वर्ष २०२१-२२

सूचना

दिनांक : - १७/२/२०२२

दि एस. आय. ए. महाविद्यालयात मराठी वाङ्मय मंडळातर्फे दिनांक २१/२/२०२२ रोजी सकाळी १०.०० वाजता शिवजयंती साजरी करण्यात येणार आहे. तरी सर्व विद्यार्थ्यांनी सकाळी १० वाजता महाविद्यालयाच्या आवारात उपस्थित राहावे.