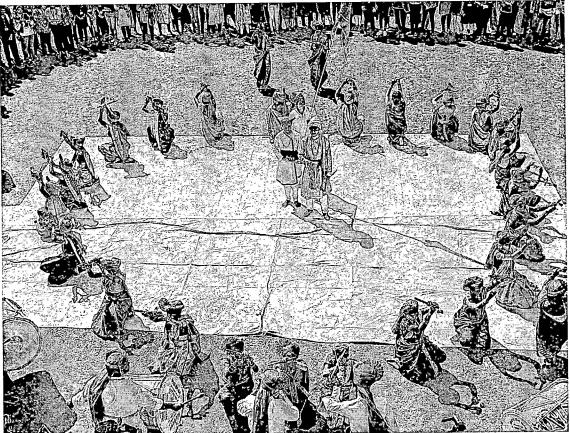

#### आषाढी एकादशी कार्यक्रमाची छायाचित्रे

दिनांक : - २०/७/२०२१

दीप्ती धरणे हि विद्यार्थिनी संत तुकाराम यांचा 'खेळ मांडीयेला वाळवंटी घाई ' हा अभंग सादर करताना

'चंद्रभागेच्यातीरी, उभा मंदिरी ' सादर करताना शुभम भोसले हा विद्यार्थी

वारीची चित्रफीत

वारीची चित्रफीत

संत एकनाथ यांचा 'माझे माहेर पंढरी' हा अभंग सादर करताना आंचल उपाध्याय हि विद्यार्थिनी

संत जनाबाई यांचा ' दळितां कांडितां 'हा अभंग सादर करताना युक्ता पंडित हि विद्यार्थिनी

संत चोखामेळा यांचा ' अबीर गुलाल उधळीत रंग। 'हा अभंग सादर करताना शिक्षिका श्वेता गोपालकृष्णन

'विठुमाउली तू माउली जगाची' हे गीत सादर करताना प्रथम शेट्टी हा विद्यार्थी

'कानडा राजा पंढरीचा' हे गीत सादर करताना शिक्षकेतर कर्मचारी अजित

पसायदान सादर करताना शिक्षिका जान्हवी विद्वंस

संचालिका

प्राचार्या प्राचार्या