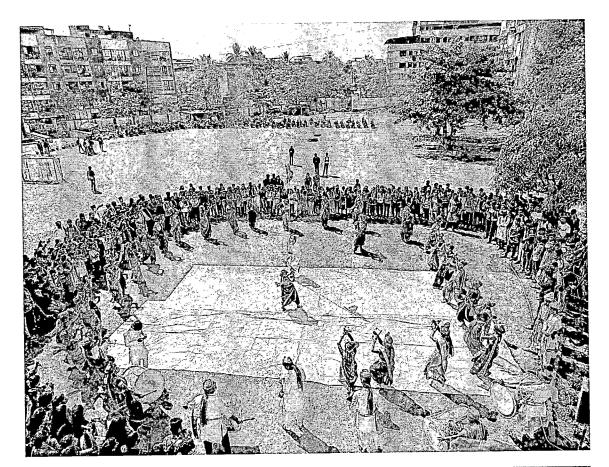

#### आषाढी एकादशी कार्यक्रमाची छायाचित्रे

दिनांक : - २०/७/२०२१

दीप्ती धरणे हि विद्यार्थिनी संत तुकाराम यांचा 'खेळ मांडीयेला वाळवंटी घाई ' हा अभंग सादर करताना

'चंद्रभागेच्यातीरी, उभा मंदिरी ' सादर करताना शुभम भोसले हा विद्यार्थी

वारीची चित्रफीत

वारीची चित्रफीत

संत एकनाथ यांचा 'माझे माहेर पंढरी' हा अभंग सादर करताना आंचल उपाध्याय हि विद्यार्थिनी

संत जनाबाई यांचा ' दळितां कांडितां 'हा अभंग सादर करताना युक्ता पंडित हि विद्यार्थिनी

संत चोखामेळा यांचा ' अबीर गुलाल उधळीत रंग। 'हा अभंग सादर करताना शिक्षिका श्वेता गोपालकृष्णन

'विठुमाउली तू माउली जगाची' हे गीत सादर करताना प्रथम शेट्टी हा विद्यार्थी

'कानडा राजा पंढरीचा' हे गीत सादर करताना शिक्षकेतर कर्मचारी अजित

पसायदान सादर करताना शिक्षिका जान्हवी विद्वंस

संचालिका

प्राचार्या प्राचार्या