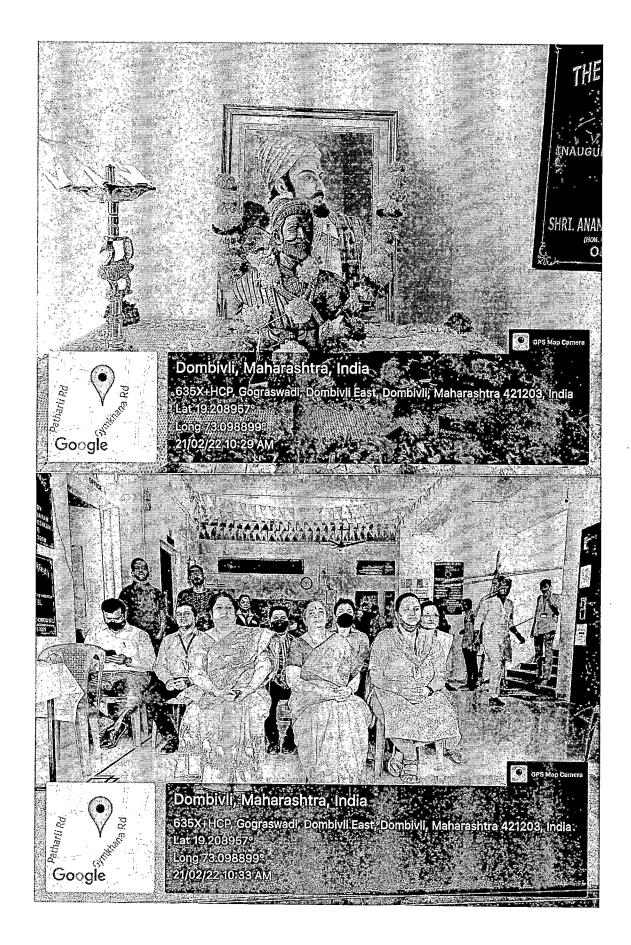

# मराठी वाङ्मय मंडळ 'शिवजयंती उत्सव २०२२'

#### मराठी वाङ्मय मंडळ

शैक्षणिक वर्ष २०२१-२२

सूचना

दिनांक : - १७/२/२०२२

दि एस. आय. ए. महाविद्यालयात मराठी वाङ्मय मंडळातर्फे दिनांक २१/२/२०२२ रोजी सकाळी १०.०० वाजता शिवजयंती साजरी करण्यात येणार आहे. तरी सर्व विद्यार्थ्यांनी सकाळी १० वाजता महाविद्यालयाच्या आवारात उपस्थित राहावे.