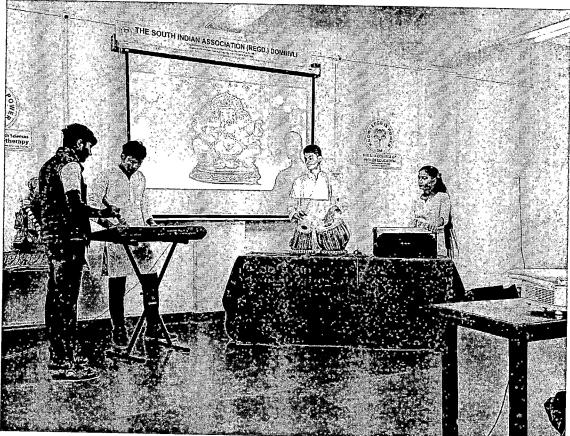

#### आषाढी एकादशी कार्यक्रमाची छायाचित्रे

दिनांक : - २०/७/२०२१

दीप्ती धरणे हि विद्यार्थिनी संत तुकाराम यांचा 'खेळ मांडीयेला वाळवंटी घाई ' हा अभंग सादर करताना

'चंद्रभागेच्यातीरी, उभा मंदिरी ' सादर करताना शुभम भोसले हा विद्यार्थी

वारीची चित्रफीत

वारीची चित्रफीत

संत एकनाथ यांचा 'माझे माहेर पंढरी' हा अभंग सादर करताना आंचल उपाध्याय हि विद्यार्थिनी

संत जनाबाई यांचा ' दळितां कांडितां 'हा अभंग सादर करताना युक्ता पंडित हि विद्यार्थिनी

संत चोखामेळा यांचा ' अबीर गुलाल उधळीत रंग। 'हा अभंग सादर करताना शिक्षिका श्वेता गोपालकृष्णन

'विठुमाउली तू माउली जगाची' हे गीत सादर करताना प्रथम शेट्टी हा विद्यार्थी

'कानडा राजा पंढरीचा' हे गीत सादर करताना शिक्षकेतर कर्मचारी अजित

पसायदान सादर करताना शिक्षिका जान्हवी विद्वंस

संचालिका

प्राचार्या प्राचार्या