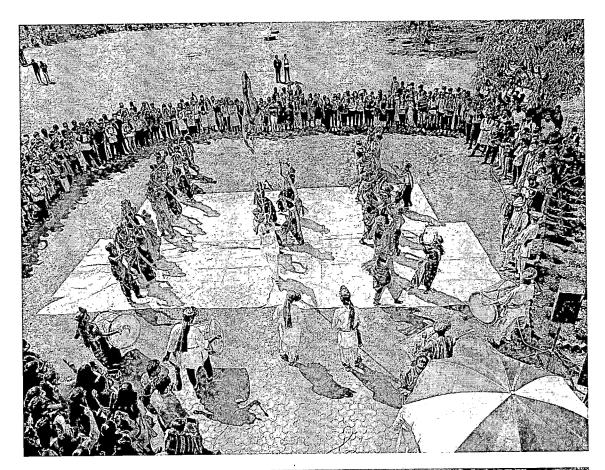

#### आषाढी एकादशी कार्यक्रमाची छायाचित्रे

दिनांक : - २०/७/२०२१

दीप्ती धरणे हि विद्यार्थिनी संत तुकाराम यांचा 'खेळ मांडीयेला वाळवंटी घाई ' हा अभंग सादर करताना

'चंद्रभागेच्यातीरी, उभा मंदिरी ' सादर करताना शुभम भोसले हा विद्यार्थी

वारीची चित्रफीत

वारीची चित्रफीत

संत एकनाथ यांचा 'माझे माहेर पंढरी' हा अभंग सादर करताना आंचल उपाध्याय हि विद्यार्थिनी

संत जनाबाई यांचा ' दळितां कांडितां 'हा अभंग सादर करताना युक्ता पंडित हि विद्यार्थिनी

संत चोखामेळा यांचा ' अबीर गुलाल उधळीत रंग। 'हा अभंग सादर करताना शिक्षिका श्वेता गोपालकृष्णन

'विठुमाउली तू माउली जगाची' हे गीत सादर करताना प्रथम शेट्टी हा विद्यार्थी

'कानडा राजा पंढरीचा' हे गीत सादर करताना शिक्षकेतर कर्मचारी अजित

पसायदान सादर करताना शिक्षिका जान्हवी विद्वंस

संचालिका

प्राचार्या प्राचार्या