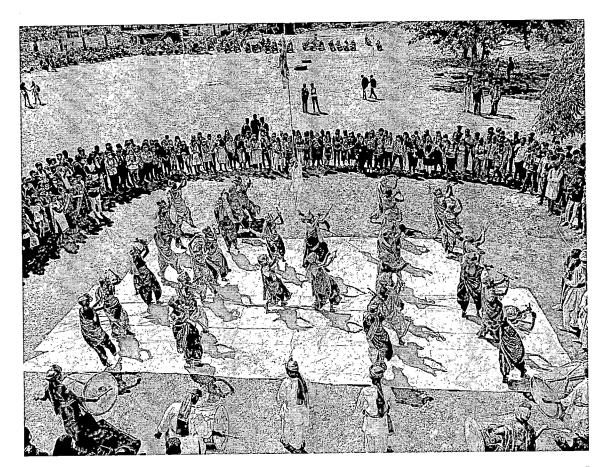

#### आषाढी एकादशी कार्यक्रमाची छायाचित्रे

दिनांक : - २०/७/२०२१

दीप्ती धरणे हि विद्यार्थिनी संत तुकाराम यांचा 'खेळ मांडीयेला वाळवंटी घाई ' हा अभंग सादर करताना

'चंद्रभागेच्यातीरी, उभा मंदिरी ' सादर करताना शुभम भोसले हा विद्यार्थी

वारीची चित्रफीत

वारीची चित्रफीत

संत एकनाथ यांचा 'माझे माहेर पंढरी' हा अभंग सादर करताना आंचल उपाध्याय हि विद्यार्थिनी

संत जनाबाई यांचा ' दळितां कांडितां 'हा अभंग सादर करताना युक्ता पंडित हि विद्यार्थिनी

संत चोखामेळा यांचा ' अबीर गुलाल उधळीत रंग। 'हा अभंग सादर करताना शिक्षिका श्वेता गोपालकृष्णन

'विठुमाउली तू माउली जगाची' हे गीत सादर करताना प्रथम शेट्टी हा विद्यार्थी

'कानडा राजा पंढरीचा' हे गीत सादर करताना शिक्षकेतर कर्मचारी अजित

पसायदान सादर करताना शिक्षिका जान्हवी विद्वंस

संचालिका

प्राचार्या प्राचार्या