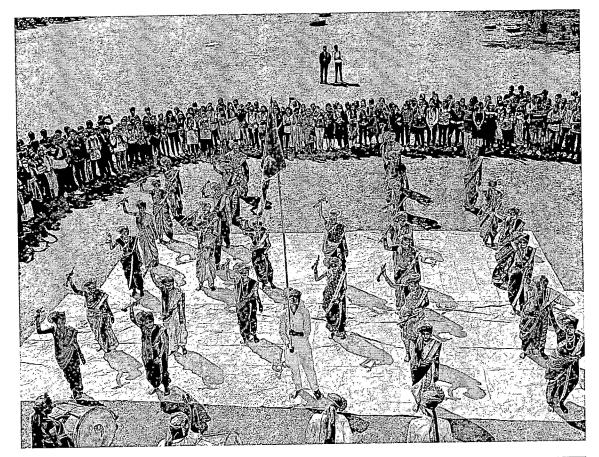

#### आषाढी एकादशी कार्यक्रमाची छायाचित्रे

दिनांक : - २०/७/२०२१

दीप्ती धरणे हि विद्यार्थिनी संत तुकाराम यांचा 'खेळ मांडीयेला वाळवंटी घाई ' हा अभंग सादर करताना

'चंद्रभागेच्यातीरी, उभा मंदिरी ' सादर करताना शुभम भोसले हा विद्यार्थी

वारीची चित्रफीत

वारीची चित्रफीत

संत एकनाथ यांचा 'माझे माहेर पंढरी' हा अभंग सादर करताना आंचल उपाध्याय हि विद्यार्थिनी

संत जनाबाई यांचा ' दळितां कांडितां 'हा अभंग सादर करताना युक्ता पंडित हि विद्यार्थिनी

संत चोखामेळा यांचा ' अबीर गुलाल उधळीत रंग। 'हा अभंग सादर करताना शिक्षिका श्वेता गोपालकृष्णन

'विठुमाउली तू माउली जगाची' हे गीत सादर करताना प्रथम शेट्टी हा विद्यार्थी

'कानडा राजा पंढरीचा' हे गीत सादर करताना शिक्षकेतर कर्मचारी अजित

पसायदान सादर करताना शिक्षिका जान्हवी विद्वंस

संचालिका

प्राचार्या प्राचार्या