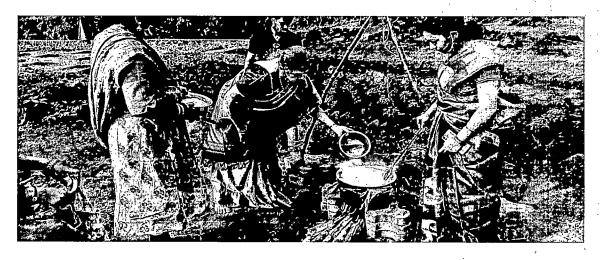

#### आषाढी एकादशी कार्यक्रमाची छायाचित्रे

दिनांक : - २०/७/२०२१

दीप्ती धरणे हि विद्यार्थिनी संत तुकाराम यांचा 'खेळ मांडीयेला वाळवंटी घाई ' हा अभंग सादर करताना

'चंद्रभागेच्यातीरी, उभा मंदिरी ' सादर करताना शुभम भोसले हा विद्यार्थी

वारीची चित्रफीत

वारीची चित्रफीत

संत एकनाथ यांचा 'माझे माहेर पंढरी' हा अभंग सादर करताना आंचल उपाध्याय हि विद्यार्थिनी

संत जनाबाई यांचा ' दळितां कांडितां 'हा अभंग सादर करताना युक्ता पंडित हि विद्यार्थिनी

संत चोखामेळा यांचा ' अबीर गुलाल उधळीत रंग। 'हा अभंग सादर करताना शिक्षिका श्वेता गोपालकृष्णन