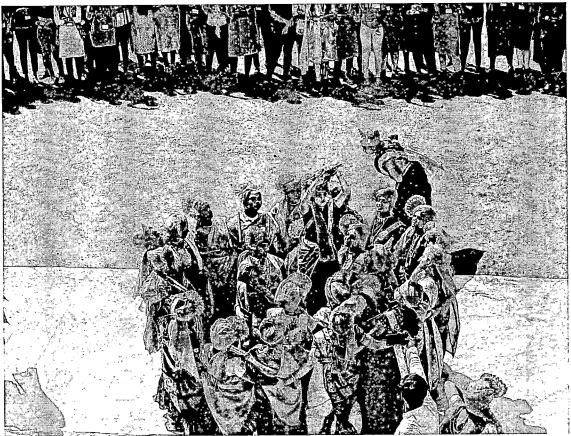

#### आषाढी एकादशी कार्यक्रमाची छायाचित्रे

दिनांक : - २०/७/२०२१

दीप्ती धरणे हि विद्यार्थिनी संत तुकाराम यांचा 'खेळ मांडीयेला वाळवंटी घाई ' हा अभंग सादर करताना

'चंद्रभागेच्यातीरी, उभा मंदिरी ' सादर करताना शुभम भोसले हा विद्यार्थी

वारीची चित्रफीत

वारीची चित्रफीत

संत एकनाथ यांचा 'माझे माहेर पंढरी' हा अभंग सादर करताना आंचल उपाध्याय हि विद्यार्थिनी

संत जनाबाई यांचा ' दळितां कांडितां 'हा अभंग सादर करताना युक्ता पंडित हि विद्यार्थिनी

संत चोखामेळा यांचा ' अबीर गुलाल उधळीत रंग। 'हा अभंग सादर करताना शिक्षिका श्वेता गोपालकृष्णन

'विठुमाउली तू माउली जगाची' हे गीत सादर करताना प्रथम शेट्टी हा विद्यार्थी

'कानडा राजा पंढरीचा' हे गीत सादर करताना शिक्षकेतर कर्मचारी अजित

पसायदान सादर करताना शिक्षिका जान्हवी विद्वंस

संचालिका

प्राचार्या प्राचार्या