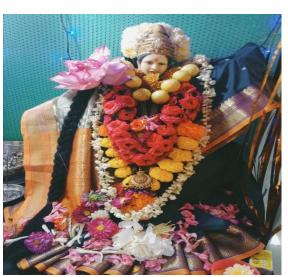

#### आषाढी एकादशी कार्यक्रमाची छायाचित्रे

दिनांक : - २०/७/२०२१

दीप्ती धरणे हि विद्यार्थिनी संत तुकाराम यांचा 'खेळ मांडीयेला वाळवंटी घाई ' हा अभंग सादर करताना

'चंद्रभागेच्यातीरी, उभा मंदिरी ' सादर करताना शुभम भोसले हा विद्यार्थी

वारीची चित्रफीत

वारीची चित्रफीत

संत एकनाथ यांचा 'माझे माहेर पंढरी' हा अभंग सादर करताना आंचल उपाध्याय हि विद्यार्थिनी

संत जनाबाई यांचा ' दळितां कांडितां 'हा अभंग सादर करताना युक्ता पंडित हि विद्यार्थिनी

संत चोखामेळा यांचा ' अबीर गुलाल उधळीत रंग। 'हा अभंग सादर करताना शिक्षिका श्वेता गोपालकृष्णन