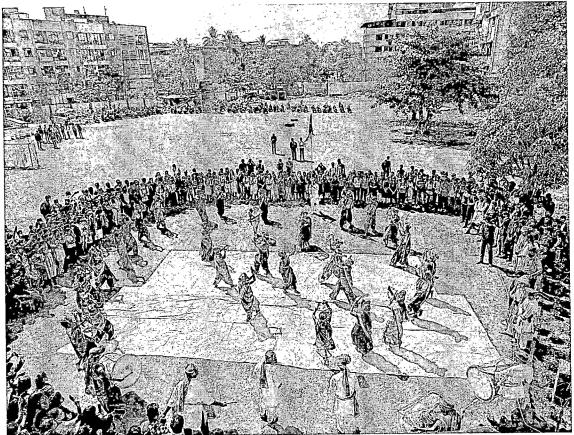

#### आषाढी एकादशी कार्यक्रमाची छायाचित्रे

दिनांक : - २०/७/२०२१

दीप्ती धरणे हि विद्यार्थिनी संत तुकाराम यांचा 'खेळ मांडीयेला वाळवंटी घाई ' हा अभंग सादर करताना

'चंद्रभागेच्यातीरी, उभा मंदिरी ' सादर करताना शुभम भोसले हा विद्यार्थी

वारीची चित्रफीत

वारीची चित्रफीत

संत एकनाथ यांचा 'माझे माहेर पंढरी' हा अभंग सादर करताना आंचल उपाध्याय हि विद्यार्थिनी

संत जनाबाई यांचा ' दळितां कांडितां 'हा अभंग सादर करताना युक्ता पंडित हि विद्यार्थिनी

संत चोखामेळा यांचा ' अबीर गुलाल उधळीत रंग। 'हा अभंग सादर करताना शिक्षिका श्वेता गोपालकृष्णन

'विठुमाउली तू माउली जगाची' हे गीत सादर करताना प्रथम शेट्टी हा विद्यार्थी

'कानडा राजा पंढरीचा' हे गीत सादर करताना शिक्षकेतर कर्मचारी अजित

पसायदान सादर करताना शिक्षिका जान्हवी विद्वंस

संचालिका

प्राचार्या प्राचार्या