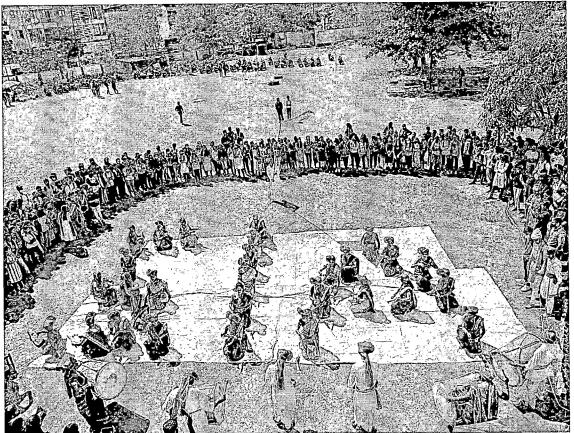

#### आषाढी एकादशी कार्यक्रमाची छायाचित्रे

दिनांक : - २०/७/२०२१

दीप्ती धरणे हि विद्यार्थिनी संत तुकाराम यांचा 'खेळ मांडीयेला वाळवंटी घाई ' हा अभंग सादर करताना

'चंद्रभागेच्यातीरी, उभा मंदिरी ' सादर करताना शुभम भोसले हा विद्यार्थी

वारीची चित्रफीत

वारीची चित्रफीत

संत एकनाथ यांचा 'माझे माहेर पंढरी' हा अभंग सादर करताना आंचल उपाध्याय हि विद्यार्थिनी

संत जनाबाई यांचा ' दळितां कांडितां 'हा अभंग सादर करताना युक्ता पंडित हि विद्यार्थिनी

संत चोखामेळा यांचा ' अबीर गुलाल उधळीत रंग। 'हा अभंग सादर करताना शिक्षिका श्वेता गोपालकृष्णन

'विठुमाउली तू माउली जगाची' हे गीत सादर करताना प्रथम शेट्टी हा विद्यार्थी

'कानडा राजा पंढरीचा' हे गीत सादर करताना शिक्षकेतर कर्मचारी अजित

पसायदान सादर करताना शिक्षिका जान्हवी विद्वंस

संचालिका

प्राचार्या प्राचार्या