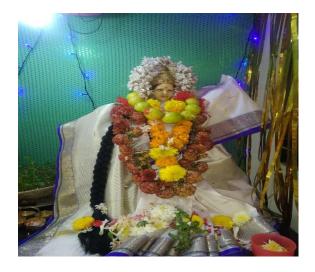

'विठुमाउली तू माउली जगाची' हे गीत सादर करताना प्रथम शेट्टी हा विद्यार्थी

'कानडा राजा पंढरीचा' हे गीत सादर करताना शिक्षकेतर कर्मचारी अजित

पसायदान सादर करताना शिक्षिका जान्हवी विद्वंस

संचालिका

प्राचार्या प्राचार्या