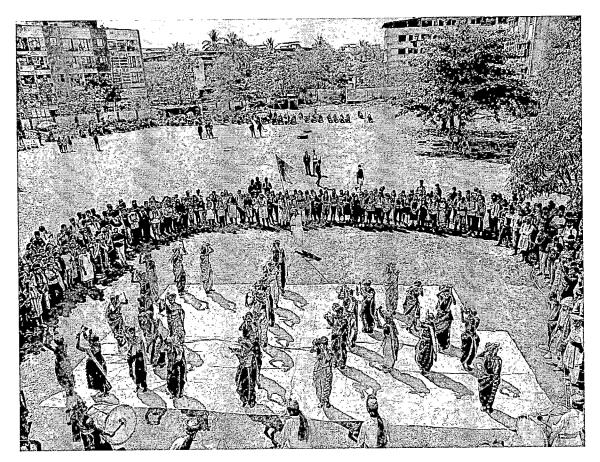

#### आषाढी एकादशी कार्यक्रमाची छायाचित्रे

दिनांक : - २०/७/२०२१

दीप्ती धरणे हि विद्यार्थिनी संत तुकाराम यांचा 'खेळ मांडीयेला वाळवंटी घाई ' हा अभंग सादर करताना

'चंद्रभागेच्यातीरी, उभा मंदिरी ' सादर करताना शुभम भोसले हा विद्यार्थी

वारीची चित्रफीत

वारीची चित्रफीत

संत एकनाथ यांचा 'माझे माहेर पंढरी' हा अभंग सादर करताना आंचल उपाध्याय हि विद्यार्थिनी

संत जनाबाई यांचा ' दळितां कांडितां 'हा अभंग सादर करताना युक्ता पंडित हि विद्यार्थिनी

संत चोखामेळा यांचा ' अबीर गुलाल उधळीत रंग। 'हा अभंग सादर करताना शिक्षिका श्वेता गोपालकृष्णन

'विठुमाउली तू माउली जगाची' हे गीत सादर करताना प्रथम शेट्टी हा विद्यार्थी

'कानडा राजा पंढरीचा' हे गीत सादर करताना शिक्षकेतर कर्मचारी अजित

पसायदान सादर करताना शिक्षिका जान्हवी विद्वंस

संचालिका

प्राचार्या प्राचार्या