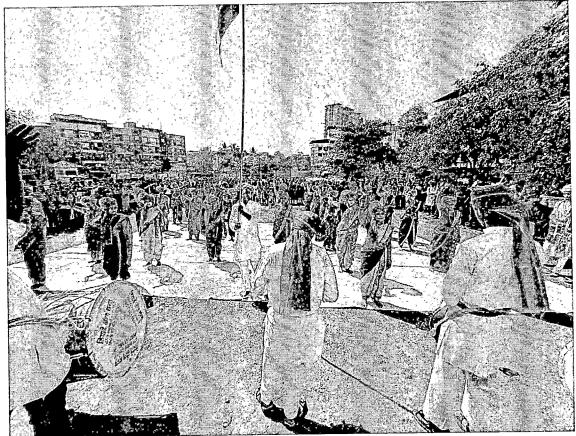

#### मराठी वाङ्मय मंडळ

शैक्षणिक वर्ष २०२१-२२

अहवाल

दिनांक : - २०/७/२०२१

मराठी वाङ्मय मंडळ व विद्यार्थी परिषद यांनी आषाढी एकादशी निमित्त आयोजित "विठू माझा लेकुरवाळा" हा कार्यक्रम २०/७/२०२१ ह्या दिवशी सकाळी १० वाजता मायक्रोसॉफ्ट टीम्स या माध्यमावर सुरु झाला. यावेळी विद्यार्थांनी महाराष्ट्रातील वारीची प्रथा व संत यांची माहिती सांगितली. संत एकनाथ, संत तुकाराम, संत चोखामेळा अशा विविध संतांच्या अभंगांचे विश्लेषण करून सांगितले व त्यांच्या अभंगाचे गायन विद्यार्थी, शिक्षक, शिक्षकेतर कर्मचारी यांनी केले.

सदर कार्यक्रमात ३०५ विद्यार्थी,शिक्षक , शिक्षकेतर कर्मचाऱ्यांनी उपस्थिती दर्शविली.

संचालिका

HIGHER AND CONTROL OF THE STATE OF THE STATE

प्राचार्या
PRINCIPAL
The S.I.A. College of Higher Education
DOMBIVLI (E)