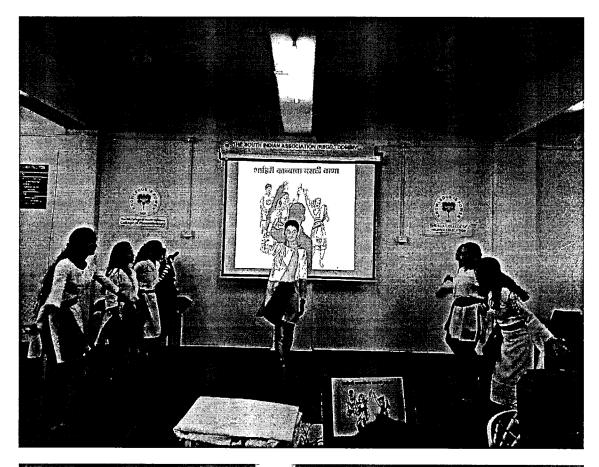

#### आषाढी एकादशी कार्यक्रमाची छायाचित्रे

दिनांक : - २०/७/२०२१

दीप्ती धरणे हि विद्यार्थिनी संत तुकाराम यांचा 'खेळ मांडीयेला वाळवंटी घाई ' हा अभंग सादर करताना

'चंद्रभागेच्यातीरी, उभा मंदिरी ' सादर करताना शुभम भोसले हा विद्यार्थी

वारीची चित्रफीत

वारीची चित्रफीत

संत एकनाथ यांचा 'माझे माहेर पंढरी' हा अभंग सादर करताना आंचल उपाध्याय हि विद्यार्थिनी

संत जनाबाई यांचा ' दळितां कांडितां 'हा अभंग सादर करताना युक्ता पंडित हि विद्यार्थिनी

संत चोखामेळा यांचा ' अबीर गुलाल उधळीत रंग। 'हा अभंग सादर करताना शिक्षिका श्वेता गोपालकृष्णन

'विठुमाउली तू माउली जगाची' हे गीत सादर करताना प्रथम शेट्टी हा विद्यार्थी

'कानडा राजा पंढरीचा' हे गीत सादर करताना शिक्षकेतर कर्मचारी अजित

पसायदान सादर करताना शिक्षिका जान्हवी विद्वंस

संचालिका

प्राचार्या प्राचार्या