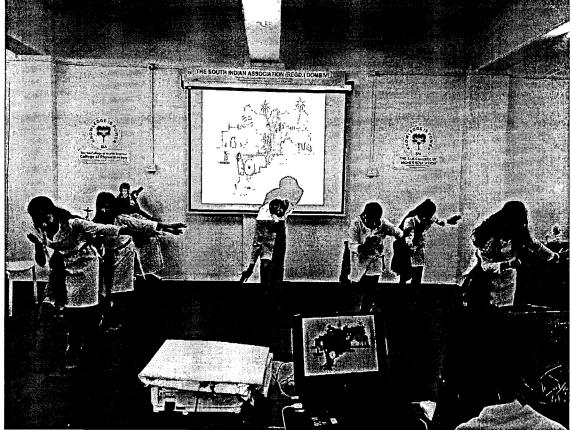

#### आषाढी एकादशी कार्यक्रमाची छायाचित्रे

दिनांक : - २०/७/२०२१

दीप्ती धरणे हि विद्यार्थिनी संत तुकाराम यांचा 'खेळ मांडीयेला वाळवंटी घाई ' हा अभंग सादर करताना

'चंद्रभागेच्यातीरी, उभा मंदिरी ' सादर करताना शुभम भोसले हा विद्यार्थी

वारीची चित्रफीत

वारीची चित्रफीत

संत एकनाथ यांचा 'माझे माहेर पंढरी' हा अभंग सादर करताना आंचल उपाध्याय हि विद्यार्थिनी

संत जनाबाई यांचा ' दळितां कांडितां 'हा अभंग सादर करताना युक्ता पंडित हि विद्यार्थिनी

संत चोखामेळा यांचा ' अबीर गुलाल उधळीत रंग। 'हा अभंग सादर करताना शिक्षिका श्वेता गोपालकृष्णन

'विठुमाउली तू माउली जगाची' हे गीत सादर करताना प्रथम शेट्टी हा विद्यार्थी

'कानडा राजा पंढरीचा' हे गीत सादर करताना शिक्षकेतर कर्मचारी अजित

पसायदान सादर करताना शिक्षिका जान्हवी विद्वंस

संचालिका

प्राचार्या प्राचार्या