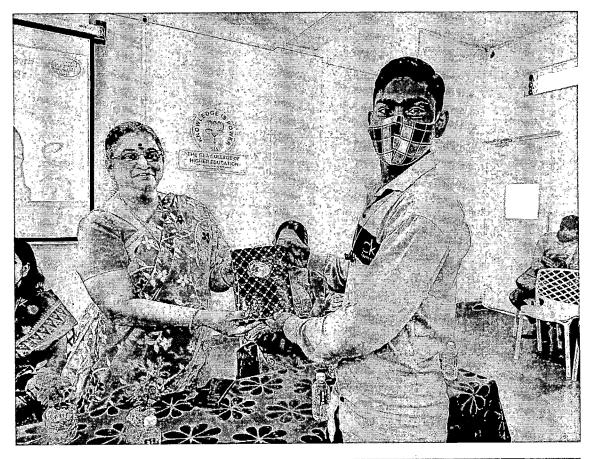

'विठुमाउली तू माउली जगाची' हे गीत सादर करताना प्रथम शेट्टी हा विद्यार्थी

'कानडा राजा पंढरीचा' हे गीत सादर करताना शिक्षकेतर कर्मचारी अजित

पसायदान सादर करताना शिक्षिका जान्हवी विद्वंस

संचालिका

प्राचार्या प्राचार्या