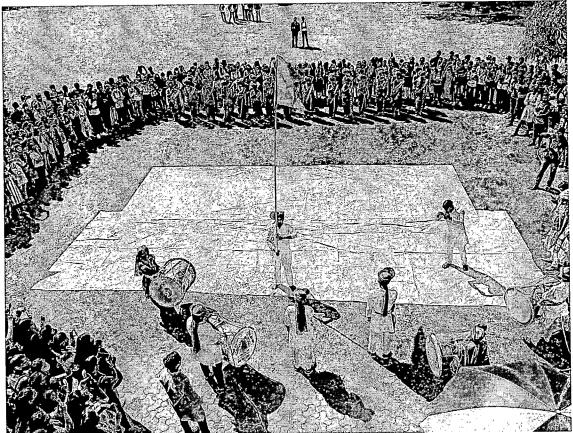

#### आषाढी एकादशी कार्यक्रमाची छायाचित्रे

दिनांक : - २०/७/२०२१

दीप्ती धरणे हि विद्यार्थिनी संत तुकाराम यांचा 'खेळ मांडीयेला वाळवंटी घाई ' हा अभंग सादर करताना

'चंद्रभागेच्यातीरी, उभा मंदिरी ' सादर करताना शुभम भोसले हा विद्यार्थी

वारीची चित्रफीत

वारीची चित्रफीत

संत एकनाथ यांचा 'माझे माहेर पंढरी' हा अभंग सादर करताना आंचल उपाध्याय हि विद्यार्थिनी

संत जनाबाई यांचा ' दळितां कांडितां 'हा अभंग सादर करताना युक्ता पंडित हि विद्यार्थिनी

संत चोखामेळा यांचा ' अबीर गुलाल उधळीत रंग। 'हा अभंग सादर करताना शिक्षिका श्वेता गोपालकृष्णन

'विठुमाउली तू माउली जगाची' हे गीत सादर करताना प्रथम शेट्टी हा विद्यार्थी

'कानडा राजा पंढरीचा' हे गीत सादर करताना शिक्षकेतर कर्मचारी अजित

पसायदान सादर करताना शिक्षिका जान्हवी विद्वंस

संचालिका

प्राचार्या प्राचार्या