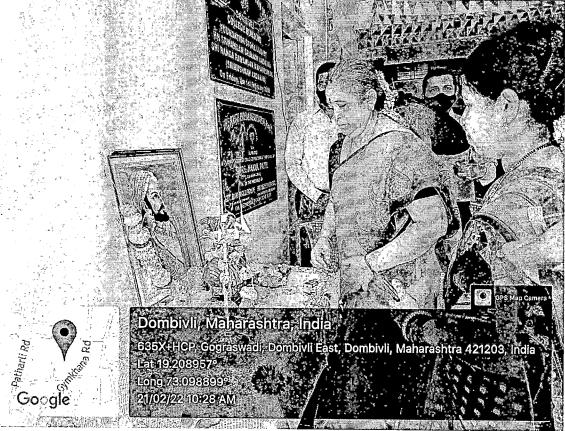

# मराठी वाङ्मय मंडळ 'शिवजयंती उत्सव २०२२'

#### मराठी वाङ्मय मंडळ

शैक्षणिक वर्ष २०२१-२२

सूचना

दिनांक : - १७/२/२०२२

दि एस. आय. ए. महाविद्यालयात मराठी वाङ्मय मंडळातर्फे दिनांक २१/२/२०२२ रोजी सकाळी १०.०० वाजता शिवजयंती साजरी करण्यात येणार आहे. तरी सर्व विद्यार्थ्यांनी सकाळी १० वाजता महाविद्यालयाच्या आवारात उपस्थित राहावे.