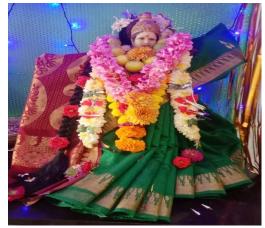

#### आषाढी एकादशी कार्यक्रमाची छायाचित्रे

दिनांक : - २०/७/२०२१

दीप्ती धरणे हि विद्यार्थिनी संत तुकाराम यांचा 'खेळ मांडीयेला वाळवंटी घाई ' हा अभंग सादर करताना

'चंद्रभागेच्यातीरी, उभा मंदिरी ' सादर करताना शुभम भोसले हा विद्यार्थी

वारीची चित्रफीत

वारीची चित्रफीत

संत एकनाथ यांचा 'माझे माहेर पंढरी' हा अभंग सादर करताना आंचल उपाध्याय हि विद्यार्थिनी

संत जनाबाई यांचा ' दळितां कांडितां 'हा अभंग सादर करताना युक्ता पंडित हि विद्यार्थिनी

संत चोखामेळा यांचा ' अबीर गुलाल उधळीत रंग। 'हा अभंग सादर करताना शिक्षिका श्वेता गोपालकृष्णन