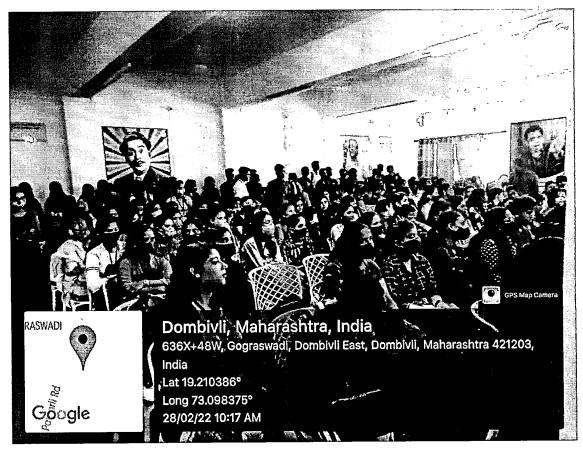

# मराठी वाङ्मय मंडळ 'शिवजयंती उत्सव २०२२'

#### मराठी वाङ्मय मंडळ

शैक्षणिक वर्ष २०२१-२२

सूचना

दिनांक : - १७/२/२०२२

दि एस. आय. ए. महाविद्यालयात मराठी वाङ्मय मंडळातर्फे दिनांक २१/२/२०२२ रोजी सकाळी १०.०० वाजता शिवजयंती साजरी करण्यात येणार आहे. तरी सर्व विद्यार्थ्यांनी सकाळी १० वाजता महाविद्यालयाच्या आवारात उपस्थित राहावे.