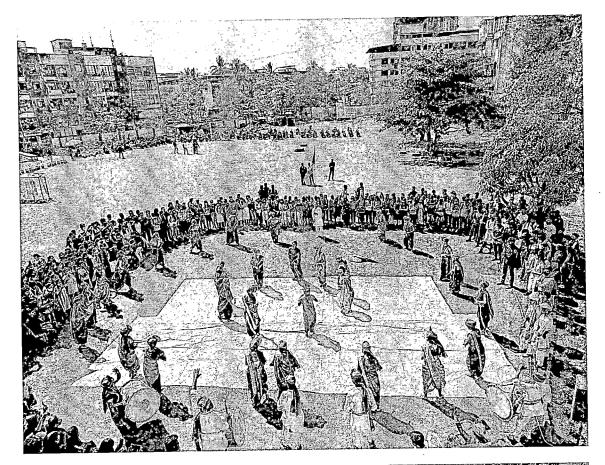

#### आषाढी एकादशी कार्यक्रमाची छायाचित्रे

दिनांक : - २०/७/२०२१

दीप्ती धरणे हि विद्यार्थिनी संत तुकाराम यांचा 'खेळ मांडीयेला वाळवंटी घाई ' हा अभंग सादर करताना

'चंद्रभागेच्यातीरी, उभा मंदिरी ' सादर करताना शुभम भोसले हा विद्यार्थी

वारीची चित्रफीत

वारीची चित्रफीत

संत एकनाथ यांचा 'माझे माहेर पंढरी' हा अभंग सादर करताना आंचल उपाध्याय हि विद्यार्थिनी

संत जनाबाई यांचा ' दळितां कांडितां 'हा अभंग सादर करताना युक्ता पंडित हि विद्यार्थिनी

संत चोखामेळा यांचा ' अबीर गुलाल उधळीत रंग। 'हा अभंग सादर करताना शिक्षिका श्वेता गोपालकृष्णन

'विठुमाउली तू माउली जगाची' हे गीत सादर करताना प्रथम शेट्टी हा विद्यार्थी

'कानडा राजा पंढरीचा' हे गीत सादर करताना शिक्षकेतर कर्मचारी अजित

पसायदान सादर करताना शिक्षिका जान्हवी विद्वंस

संचालिका

प्राचार्या प्राचार्या