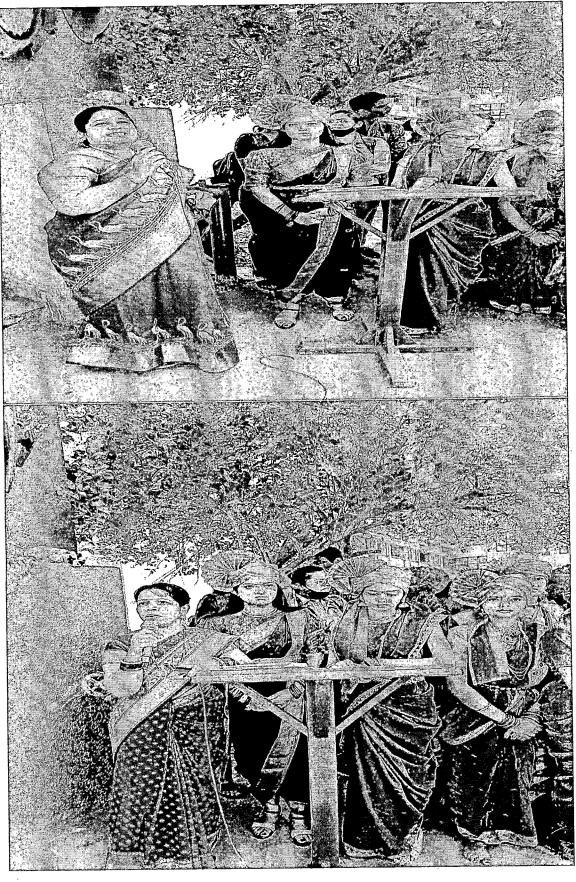

#### आषाढी एकादशी कार्यक्रमाची छायाचित्रे

दिनांक : - २०/७/२०२१

दीप्ती धरणे हि विद्यार्थिनी संत तुकाराम यांचा 'खेळ मांडीयेला वाळवंटी घाई ' हा अभंग सादर करताना

'चंद्रभागेच्यातीरी, उभा मंदिरी ' सादर करताना शुभम भोसले हा विद्यार्थी

वारीची चित्रफीत

वारीची चित्रफीत

संत एकनाथ यांचा 'माझे माहेर पंढरी' हा अभंग सादर करताना आंचल उपाध्याय हि विद्यार्थिनी

संत जनाबाई यांचा ' दळितां कांडितां 'हा अभंग सादर करताना युक्ता पंडित हि विद्यार्थिनी

संत चोखामेळा यांचा ' अबीर गुलाल उधळीत रंग। 'हा अभंग सादर करताना शिक्षिका श्वेता गोपालकृष्णन

'विठुमाउली तू माउली जगाची' हे गीत सादर करताना प्रथम शेट्टी हा विद्यार्थी

'कानडा राजा पंढरीचा' हे गीत सादर करताना शिक्षकेतर कर्मचारी अजित

पसायदान सादर करताना शिक्षिका जान्हवी विद्वंस

संचालिका

प्राचार्या प्राचार्या