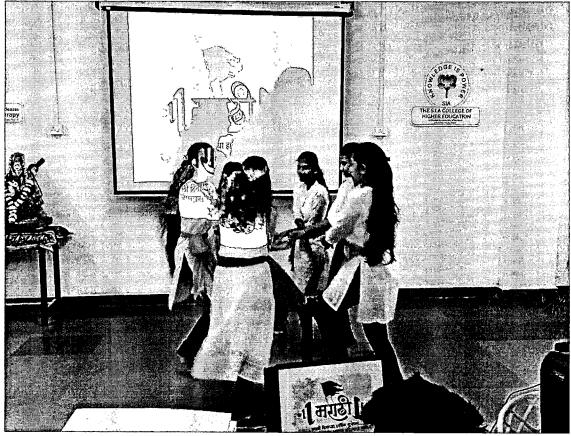

#### आषाढी एकादशी कार्यक्रमाची छायाचित्रे

दिनांक : - २०/७/२०२१

दीप्ती धरणे हि विद्यार्थिनी संत तुकाराम यांचा 'खेळ मांडीयेला वाळवंटी घाई ' हा अभंग सादर करताना

'चंद्रभागेच्यातीरी, उभा मंदिरी ' सादर करताना शुभम भोसले हा विद्यार्थी

वारीची चित्रफीत

वारीची चित्रफीत

संत एकनाथ यांचा 'माझे माहेर पंढरी' हा अभंग सादर करताना आंचल उपाध्याय हि विद्यार्थिनी

संत जनाबाई यांचा ' दळितां कांडितां 'हा अभंग सादर करताना युक्ता पंडित हि विद्यार्थिनी

संत चोखामेळा यांचा ' अबीर गुलाल उधळीत रंग। 'हा अभंग सादर करताना शिक्षिका श्वेता गोपालकृष्णन

'विठुमाउली तू माउली जगाची' हे गीत सादर करताना प्रथम शेट्टी हा विद्यार्थी

'कानडा राजा पंढरीचा' हे गीत सादर करताना शिक्षकेतर कर्मचारी अजित

पसायदान सादर करताना शिक्षिका जान्हवी विद्वंस

संचालिका

प्राचार्या प्राचार्या