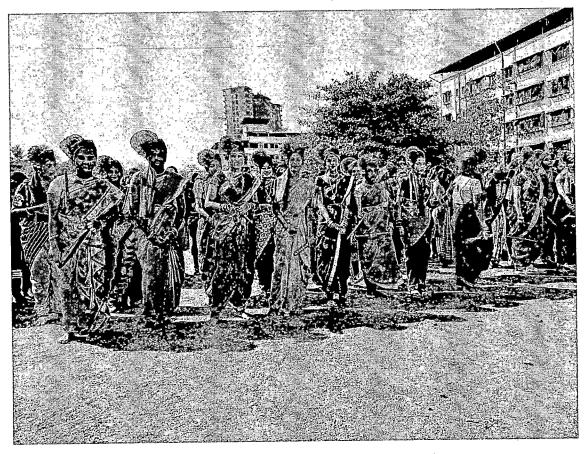

#### मराठी वाङ्मय मंडळ

शैक्षणिक वर्ष २०२१-२२

अहवाल

दिनांक : - २०/७/२०२१

मराठी वाङ्मय मंडळ व विद्यार्थी परिषद यांनी आषाढी एकादशी निमित्त आयोजित "विठू माझा लेकुरवाळा" हा कार्यक्रम २०/७/२०२१ ह्या दिवशी सकाळी १० वाजता मायक्रोसॉफ्ट टीम्स या माध्यमावर सुरु झाला. यावेळी विद्यार्थांनी महाराष्ट्रातील वारीची प्रथा व संत यांची माहिती सांगितली. संत एकनाथ, संत तुकाराम, संत चोखामेळा अशा विविध संतांच्या अभंगांचे विश्लेषण करून सांगितले व त्यांच्या अभंगाचे गायन विद्यार्थी, शिक्षक, शिक्षकेतर कर्मचारी यांनी केले.

सदर कार्यक्रमात ३०५ विद्यार्थी,शिक्षक , शिक्षकेतर कर्मचाऱ्यांनी उपस्थिती दर्शविली.

संचालिका

HIGHER AND CONTROL OF THE STATE OF THE STATE

प्राचार्या
PRINCIPAL
The S.I.A. College of Higher Education
DOMBIVLI (E)