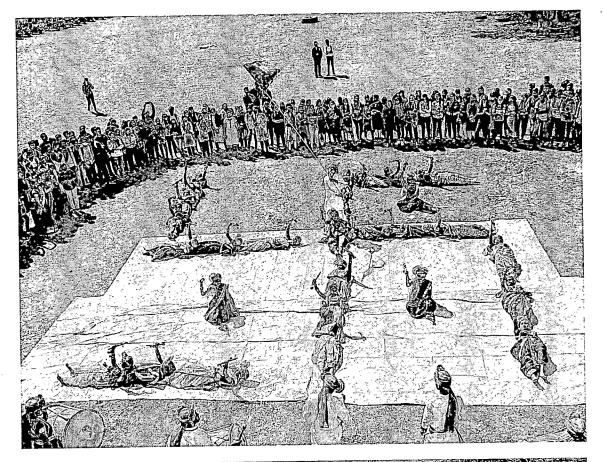

#### आषाढी एकादशी कार्यक्रमाची छायाचित्रे

दिनांक : - २०/७/२०२१

दीप्ती धरणे हि विद्यार्थिनी संत तुकाराम यांचा 'खेळ मांडीयेला वाळवंटी घाई ' हा अभंग सादर करताना

'चंद्रभागेच्यातीरी, उभा मंदिरी ' सादर करताना शुभम भोसले हा विद्यार्थी

वारीची चित्रफीत

वारीची चित्रफीत

संत एकनाथ यांचा 'माझे माहेर पंढरी' हा अभंग सादर करताना आंचल उपाध्याय हि विद्यार्थिनी

संत जनाबाई यांचा ' दळितां कांडितां 'हा अभंग सादर करताना युक्ता पंडित हि विद्यार्थिनी

संत चोखामेळा यांचा ' अबीर गुलाल उधळीत रंग। 'हा अभंग सादर करताना शिक्षिका श्वेता गोपालकृष्णन

'विठुमाउली तू माउली जगाची' हे गीत सादर करताना प्रथम शेट्टी हा विद्यार्थी

'कानडा राजा पंढरीचा' हे गीत सादर करताना शिक्षकेतर कर्मचारी अजित

पसायदान सादर करताना शिक्षिका जान्हवी विद्वंस

संचालिका

प्राचार्या प्राचार्या