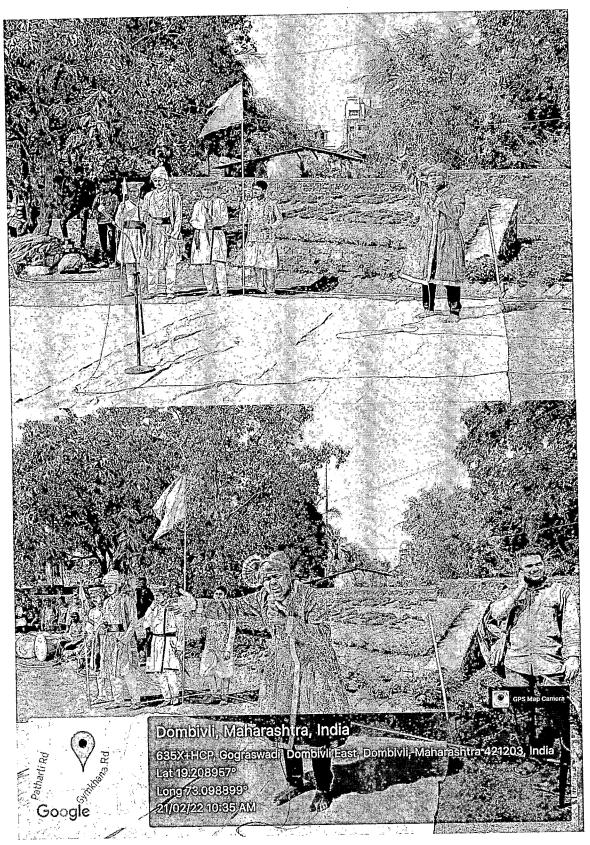

#### मराठी वाङ्मय मंडळ

शैक्षणिक वर्ष २०२१-२२

सूचना

दिनांक : - १७/२/२०२२

दि एस. आय. ए. महाविद्यालयात मराठी वाङ्मय मंडळातर्फे दिनांक २१/२/२०२२ रोजी सकाळी १०.०० वाजता शिवजयंती साजरी करण्यात येणार आहे. तरी सर्व विद्यार्थ्यांनी सकाळी १० वाजता महाविद्यालयाच्या आवारात उपस्थित राहावे.

सौ. शिल्पा उमेश निम्बरे (संचालिका मराठी वाङ्मय मंडळ) COLLEGE OF HIGH

सौ. पद्मजा अरविंद

प्राचार्या PRINCIPAL The S.I.A. College of Higher Education DOMBIVLI (E)

#### The S.I.A. College of Higher Education

Affiliated to University of Mumbai Accredited B+ by NAAC

P-88, MIDC Residential Area Dombivli Gymkhana Road, Near Balaji Mandir, Dombivli (East), 421203.

| Committee/ Dept/<br>Club Name | Marathi Vangmay Mandal | Date and Time of the<br>Event | 21/2/2022, 10.00 am |  |  |
|-------------------------------|------------------------|-------------------------------|---------------------|--|--|
| Event Name                    | Shivjayanti Ustav      | Venue                         | College premises    |  |  |
| Attendance (Female)           |                        |                               |                     |  |  |