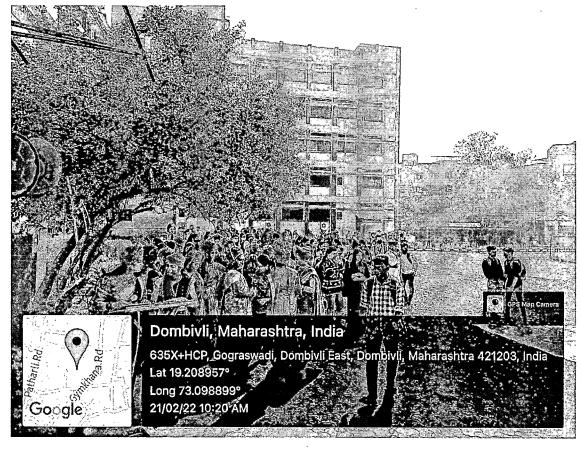

# मराठी वाङ्मय मंडळ 'शिवजयंती उत्सव २०२२'

#### मराठी वाङ्मय मंडळ

शैक्षणिक वर्ष २०२१-२२

सूचना

दिनांक : - १७/२/२०२२

दि एस. आय. ए. महाविद्यालयात मराठी वाङ्मय मंडळातर्फे दिनांक २१/२/२०२२ रोजी सकाळी १०.०० वाजता शिवजयंती साजरी करण्यात येणार आहे. तरी सर्व विद्यार्थ्यांनी सकाळी १० वाजता महाविद्यालयाच्या आवारात उपस्थित राहावे.