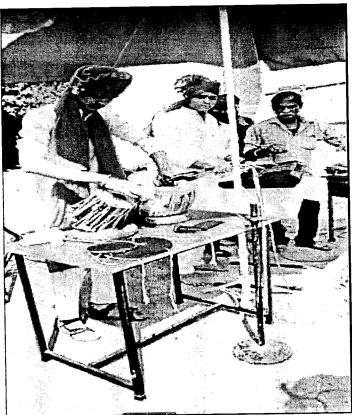

#### आषाढी एकादशी कार्यक्रमाची छायाचित्रे

दिनांक : - २०/७/२०२१

दीप्ती धरणे हि विद्यार्थिनी संत तुकाराम यांचा 'खेळ मांडीयेला वाळवंटी घाई ' हा अभंग सादर करताना

'चंद्रभागेच्यातीरी, उभा मंदिरी ' सादर करताना शुभम भोसले हा विद्यार्थी

वारीची चित्रफीत

वारीची चित्रफीत

संत एकनाथ यांचा 'माझे माहेर पंढरी' हा अभंग सादर करताना आंचल उपाध्याय हि विद्यार्थिनी

संत जनाबाई यांचा ' दळितां कांडितां 'हा अभंग सादर करताना युक्ता पंडित हि विद्यार्थिनी

संत चोखामेळा यांचा ' अबीर गुलाल उधळीत रंग। 'हा अभंग सादर करताना शिक्षिका श्वेता गोपालकृष्णन

'विठुमाउली तू माउली जगाची' हे गीत सादर करताना प्रथम शेट्टी हा विद्यार्थी

'कानडा राजा पंढरीचा' हे गीत सादर करताना शिक्षकेतर कर्मचारी अजित

पसायदान सादर करताना शिक्षिका जान्हवी विद्वंस

संचालिका

प्राचार्या प्राचार्या