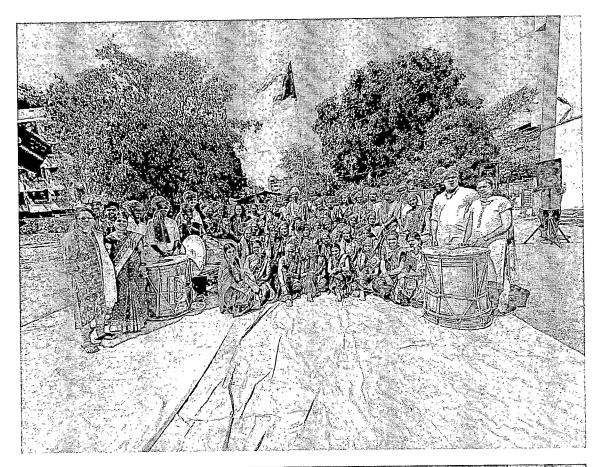

#### आषाढी एकादशी कार्यक्रमाची छायाचित्रे

दिनांक : - २०/७/२०२१

दीप्ती धरणे हि विद्यार्थिनी संत तुकाराम यांचा 'खेळ मांडीयेला वाळवंटी घाई ' हा अभंग सादर करताना

'चंद्रभागेच्यातीरी, उभा मंदिरी ' सादर करताना शुभम भोसले हा विद्यार्थी

वारीची चित्रफीत

वारीची चित्रफीत

संत एकनाथ यांचा 'माझे माहेर पंढरी' हा अभंग सादर करताना आंचल उपाध्याय हि विद्यार्थिनी

संत जनाबाई यांचा ' दळितां कांडितां 'हा अभंग सादर करताना युक्ता पंडित हि विद्यार्थिनी

संत चोखामेळा यांचा ' अबीर गुलाल उधळीत रंग। 'हा अभंग सादर करताना शिक्षिका श्वेता गोपालकृष्णन

'विठुमाउली तू माउली जगाची' हे गीत सादर करताना प्रथम शेट्टी हा विद्यार्थी

'कानडा राजा पंढरीचा' हे गीत सादर करताना शिक्षकेतर कर्मचारी अजित

पसायदान सादर करताना शिक्षिका जान्हवी विद्वंस

संचालिका

प्राचार्या प्राचार्या