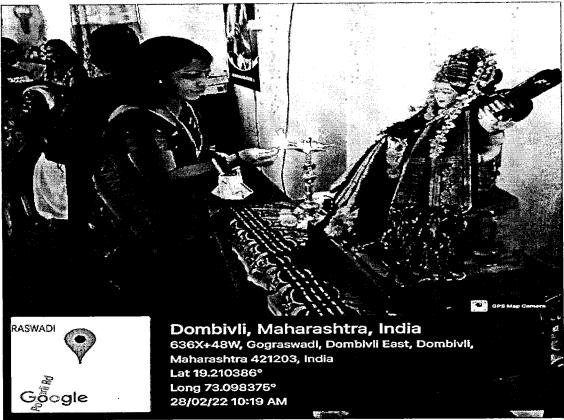

# मराठी वाङ्मय मंडळ 'शिवजयंती उत्सव २०२२'

#### मराठी वाङ्मय मंडळ

शैक्षणिक वर्ष २०२१-२२

सूचना

दिनांक : - १७/२/२०२२

दि एस. आय. ए. महाविद्यालयात मराठी वाङ्मय मंडळातर्फे दिनांक २१/२/२०२२ रोजी सकाळी १०.०० वाजता शिवजयंती साजरी करण्यात येणार आहे. तरी सर्व विद्यार्थ्यांनी सकाळी १० वाजता महाविद्यालयाच्या आवारात उपस्थित राहावे.