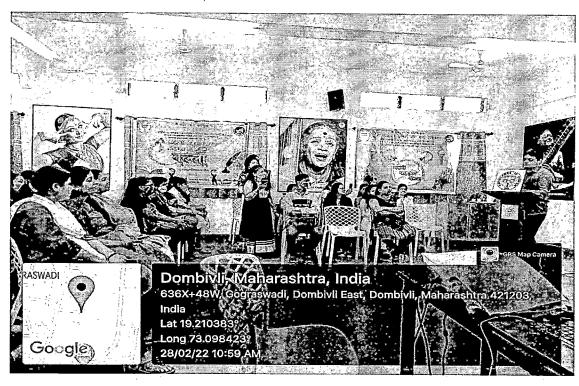

#### मराठी वाङ्मय मंडळ

शैक्षणिक वर्ष २०२१-२२

सूचना

दिनांक : - १७/२/२०२२

दि एस. आय. ए. महाविद्यालयात मराठी वाङ्मय मंडळातर्फे दिनांक २१/२/२०२२ रोजी सकाळी १०.०० वाजता शिवजयंती साजरी करण्यात येणार आहे. तरी सर्व विद्यार्थ्यांनी सकाळी १० वाजता महाविद्यालयाच्या आवारात उपस्थित राहावे.

सौ. शिल्पा उमेश निम्बरे (संचालिका मराठी वाङ्मय मंडळ) COLLEGE OF HIGH

सौ. पद्मजा अरविंद

प्राचार्या PRINCIPAL The S.I.A. College of Higher Education DOMBIVLI (E)