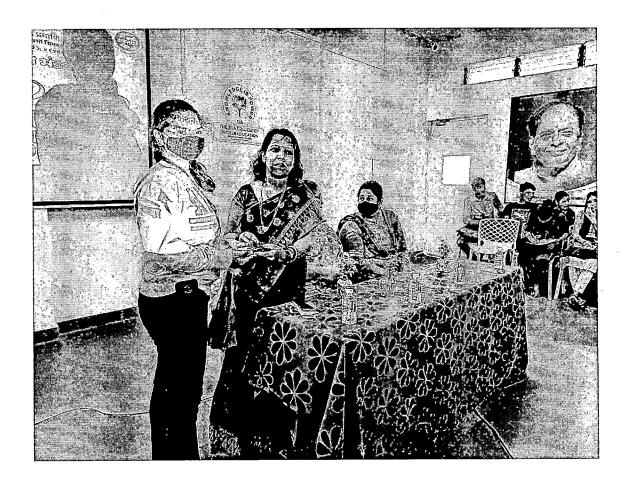

#### मराठी वाङ्मय मंडळ

शैक्षणिक वर्ष २०२१-२२

सूचना

दिनांक : - १७/२/२०२२

दि एस. आय. ए. महाविद्यालयात मराठी वाङ्मय मंडळातर्फे दिनांक २१/२/२०२२ रोजी सकाळी १०.०० वाजता शिवजयंती साजरी करण्यात येणार आहे. तरी सर्व विद्यार्थ्यांनी सकाळी १० वाजता महाविद्यालयाच्या आवारात उपस्थित राहावे.

सौ. शिल्पा उमेश निम्बरे (संचालिका मराठी वाङ्मय मंडळ) COLLEGE OF HIGH

सौ. पद्मजा अरविंद

प्राचार्या PRINCIPAL The S.I.A. College of Higher Education DOMBIVLI (E)