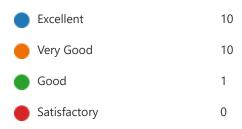

oduction
- 2. Basic Charts using Show Me
- 3. Dual Axes and Shared Axes Charts
- 4. Dashboard and Storytelling



- 5. Actions (Filter, Highlight, Menu, Set, Parameters)
- 6. Worksheet and Dashboard Actions (Sets and Parameters)
- 7. Sets, Groups and Animations
- 8. Advanced Dashboard Actions
- 9. Basic Map Layers Feature Usage
- 10.UI Tools for Tableau with Live Project

A brief question and answer session was handled by Vignesh Sir to answersthe queries raised by students. The session ended with thank you note by HOD Mrs. Nandini Kadam Madam and Host Yukta Pandit.

Convener

Principal
PRINCIPAL
The 3.I.A. College of Higher Education
DOMBIVLI (E)







### Feedback of Online Workshop on "Application of Tableau in BI"



1. Did you find the content relevant to the topic of the workshop?





2. Please rate the time management during the workshop





3. How will you rate overall support from organising team regarding technical aspects, doubts and queries?





4. Do you feel more knowledgeable after the session?





5. Created interest in the subject and encouraging critical thinking

| Excellent    | 11 |
|--------------|----|
| Very Good    | 7  |
| Good         | 3  |
| Satisfactory | 0  |



6. Well organized and command on the subject matter

| Excellent    | 9  |
|--------------|----|
| Very Good    | 10 |
| Good         | 2  |
| Satisfactory | 0  |



7. Ability to clear areas of confusion and clearly explained the concept

| Excellent    | 7 |
|--------------|---|
| Very Good    | 9 |
| Good         | 4 |
| Satisfactory | 1 |



8. Contributed to improve my learni