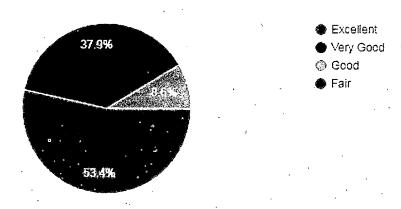

s.



Gender

58 responses



Female

87.9% students were Females and 12.1% students were Males.

Please rate the theme of Session.

58 responses 🕟



Excellent

Very Good

Good

Fai:

82.8% students felt theme of the session was excellent and 15.5% felt theme as very good. Overall all the students felt good for selecting the appropriate theme.



Please rate the contents delivered by the Resource Person 58 responses



72.4% participants felt that contents delivered by the resource person were excellent and relevant and 20.7% participants felt that session was very good and helpful. All the students felt resource person was knowledgeable and well versed with the topic. He was able to hold the audience attention in the session.

Please rate the time management of the program 58 responses



53.4% participants felt that time was very well managed and session was accordingly conducted, 37.9% participants thought session was managed properly and overall it was good experience.



Do you feel more knowledgeable after the session? 58 responses



All the participants felt more knowledgeable and conversant with the topic after attending the session.

How do you rate the overall impact of this Session? 58 responses



All the participants felt positive, motivated, energetic and encouraged after the session this was the overall impact of the session on the students.



How relevant and helpful do you think this Session was for you?

58 responses



51.7% participants felt this session was fully relevant and helpful, 20.7% participants felt session as relevant and helpful and 6.9% w