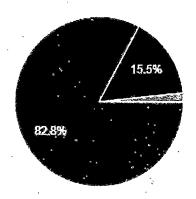

Dr. Padmaja Arvind

**Principal** 



#### The South Indian Association's The S.I.A. College of Higher Education Affiliated to University of Mumbai

Accredited B+ by NAAC P-88, MIDC Residential Area Dombivli Gymkhana Road, Near Balaji Mandir, Dombivli (East), 421203.

## Feedback Analysis of Session on "Journey to Success"

Session Date: 05/03/2022

Time: 09.00-11.00AM

Department: Banking & Insurance

Class

58 responses



Total participants for the session were 71 and 58 students have given their feedback for the session. In this 51.7% students were of FYBI class, 12.1% students belonged to SYBI class and 36.2% students were from TYBI Class.



Gender

58 responses



Female

87.9% students were Females and 12.1% students were Males.

Please rate the theme of Session.

58 responses 🕟



Excellent

Very Good

Good

Fai:

82.8% students felt theme of the session was excellent and 15.5% felt theme as very good. Overall all the students felt good for selecting the appropriate theme.



Please rate the contents delivered by the Resource Person 58 responses



72.4% participants felt that contents delivered by the resource person were excellent and relevant and 20.7% participants felt that session was very good and helpful. All the students felt resource person was knowledgeable and well versed with the topic. He was able to hold the audience attention in the session.

Please rate the time management of the program 58 responses



53.4% participants felt that time was very well managed and session was accordingly conducted, 37.9% participants thought session was managed prope