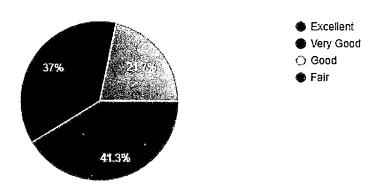

## Report

Date:31st July 2021

A Session on Savings & Investment was organized by Department of Banking & Insurance on 31<sup>st</sup> July 2021 from 1.30 p.m. to 3.00 p.m. Mrs. Madhuri Maharao from Manjunatha College was the resource person. She is a financial advisor. She explained the concept of savings and investment and explained various investment options such as Post office saving schemes, Public provident fund, Insurance.