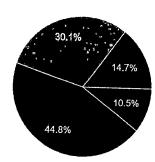

## Report

Date:31st July 2021

A Session on Savings & Investment was organized by Department of Banking & Insurance on 31<sup>st</sup> July 2021 from 1.30 p.m. to 3.00 p.m. Mrs. Madhuri Maharao from Manjunatha College was the resource person. She is a financial advisor. She explained the concept of savings and investment and explained various investment options such as Post office saving schemes, Public provident fund, Insurance.