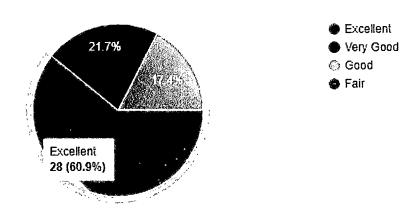

## Report

Date:31st July 2021

A Session on Savings & Investment was organized by Department of Banking & Insurance on 31<sup>st</sup> July 2021 from 1.30 p.m. to 3.00 p.m. Mrs. Madhuri Maharao from Manjunatha College was the resource person. She is a financial advisor. She explained the concept of savings and investment and explained various investment options such as Post office saving schemes, Public provident fund, Insurance.