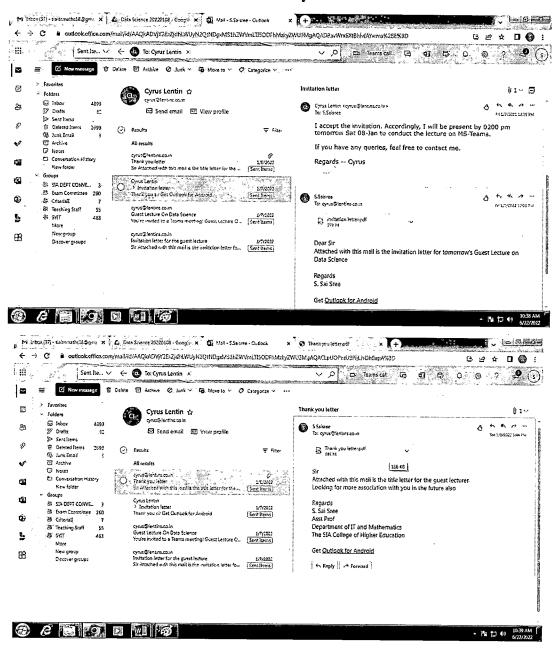

ciation's

### The S.I.A. College of Higher Education, Dombivli (East)

Affiliated to University of Mumbai NAAC accredited "B+"

### Department of I.T. and Mathematics

(PG Section: M.Sc. Information Technology)

organises



on

"Data Science"

Date: 8th January 2022

Time: 2 pm to 4 pm

Online Platform: Microsoft Teams



Mr. Cyrus Lentin
Data Scientist
CEO / CTO at MaexaData





## The South Indian Association's The S.I.A. College of Higher Education

Affiliated to University of Mumbai Accredited B+ by NAAC

P-88, MIDC Residential Area Dombivli Gymkhana Road, Near Balaji Mandir, Dombivli (East), 421203.

## DEPARTMENT OF INFORMATION TECHNOLOGY AND MATHEMATICS ACADEMIC YEAR 2021-22

Invitation and Thank you letter mailed for the Guest Lecture on "Data Science" held on 8th January 2022







## The S.I.A. College of Higher Education

Accredited B' by NAAC (Affiliated to University of Mumbai)

P-88, MIDC Residential Area, Dombivli Gymkhana Road, Near Balaji Mandir, Dombivli (East), 421 203.

Email: office@thesiacollege.com Website: www.thesiacollege.com

Ref. No: 51AC 276/21-22

Date: 04/1/2022

To Mr.Cyrus Lentin Mumbai

### **INVITATION LETTER**

Dear Sir,

On behalf of Department of Mathematics and Information Technology of The S.I.A. College of Higher Education, Dombivli it gives us a great pleasure to invite you as the Guest Lecturer on "Data Science" on 08/01/2022 at 2 p.m.

Your extensive knowledge in this area would be of immense help to our students and would give them direction in choosing their career.

Thanking you,

Warm Regards,

Convener

MOI ROS

The S.I.A