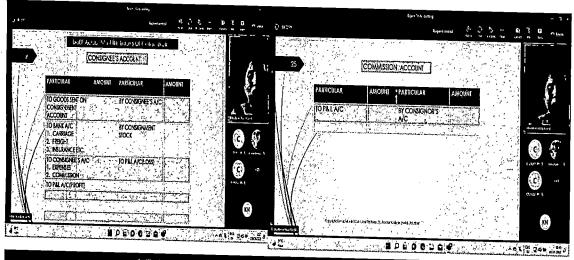

their respective classrooms aired on Microsoft Teams. The Resource Person was Dr. Kudshiya Raza, Assistant Professor from St. Aloysius College, Jabalpur, Madhya Pradesh

The session started with basics of accounting and later specialized with Accounting treatment of Consignment accounting. She made session engaged by solving practical problems on computation of Commission in Consignment Accounting.

Students were motivated to ask questions. The session was very interactive, informative and was a good learning experience for all.

83 female students and 63 male students attended the session.

Convenor

OF HIGHER EDUCATION

Principal ()
PRINCIPAL
The S.I.A. College of Higher Education
DOMBIVLI (E)

#### Photos of Basics of Accounting Session: Consignment Accounting: 28th March, 2022



















Teacher Incharge

Herria Convenor





# The South Indian Association's The S.I.A. College of Higher Education Affiliated to University of Mumbai Accredited B+ by NAAC P-88, MIDC Residential Area Dombivli Gymkhana Road, Near Balaji Mandir, Dombivli (East), 421203.

## INDUSTRY EXPERT & SUBJECT EXPERT LECTURES BSC IT



## The South Indian Association's The S.I.A. College of Higher Education Affiliated to University of Mumbai Accredited B+ by NAAC

P-88, MIDC Residential Area Dombivli Gymkhana Road, Near Balaji Mandir, Dombivli (East), 421203.

#### **NOTICE**

Date: 30th August 2021

This is to inform all the FYIT & SYIT students that an online Guest lecture on "Basics of Android Development-Series I" is organised by the Department of Information Technology and Mathematics –UG