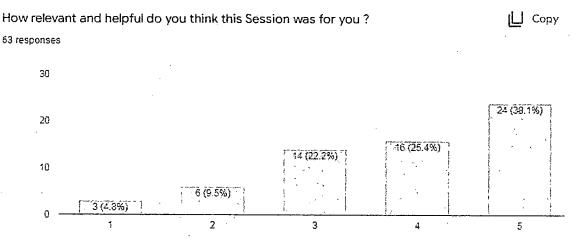

## Report

Date:31st July 2021

A Session on Savings & Investment was organized by Department of Banking & Insurance on 31<sup>st</sup> July 2021 from 1.30 p.m. to 3.00 p.m. Mrs. Madhuri Maharao from Manjunatha College was the resource person. She is a financial advisor. She explained the concept of savings and investment and explained various investment options such as Post office saving schemes, Public provident fund, Insurance.