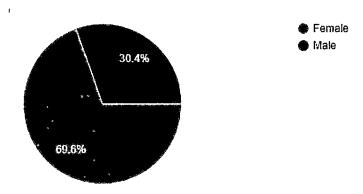

g Online Session on 'How to Create and Analyse Google Form' organized by Department of Banking & Insurance on 9<sup>th</sup> October,2021 at 10.00 am.

It was indeed a pleasure having you to guide us with your expertise.

Looking forward for many such associations.

Thank You

Regards

Mrs. Renu Verma

Convenor

Yndwan Dr. Padmaja Arvind

Principal

Department of Banking & Insurance

Recieved Sandlys 9-10-21





## Feedback Analysis of Session on "How to create Effective Google Forms"

Session Date: 09/10/2021

Time: 10.00-11.00AM

Department: Banking & Insurance

Class
46 responses



Total participants for the session were 74 and 46 students have given their feedback for the session. In this 56.5% students were of FYBI class and 43.5% students belonged to SYBI class.





46 responses



69.6% students were Females and 30.4% students were Males.

Please rate the theme of Session.

46 responses



60.9% students felt theme of the session was excellent and 21.7% felt theme as very good. Overall all the students felt good for selecting the apt theme.



Please rate the contents delivered by the Resource Person

46 responses



52.2% participants felt that contents delivered by the resource person were excellent and relevant and 30.4% participants felt that session was very good and helpful. All the students felt resource person was knowledgeable and well versed with the topic.

Please rate the time management of the program

46 responses



100% participants felt that time was managed properly and session was accordingly conducted.



Do you feel more knowledgeable after th