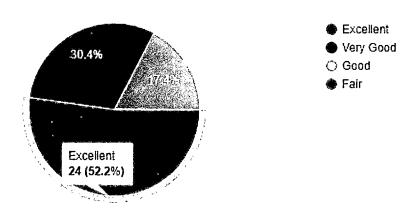

## Report

Date:31st July 2021

A Session on Savings & Investment was organized by Department of Banking & Insurance on 31<sup>st</sup> July 2021 from 1.30 p.m. to 3.00 p.m. Mrs. Madhuri Maharao from Manjunatha College was the resource person. She is a financial advisor. She explained the concept of savings and investment and explained various investment options such as Post office saving schemes, Public provident fund, Insurance.