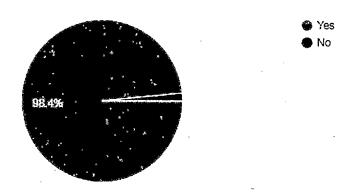

## Report

Date:31st July 2021

A Session on Savings & Investment was organized by Department of Banking & Insurance on 31<sup>st</sup> July 2021 from 1.30 p.m. to 3.00 p.m. Mrs. Madhuri Maharao from Manjunatha College was the resource person. She is a financial advisor. She explained the concept of savings and investment and explained various investment options such as Post office saving schemes, Public provident fund, Insurance.