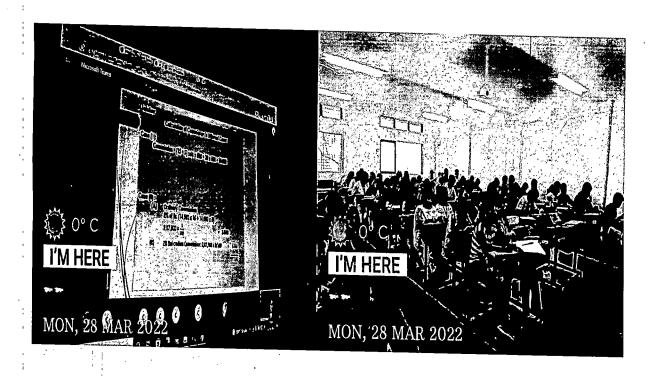

## Report

Date:31st July 2021

A Session on Savings & Investment was organized by Department of Banking & Insurance on 31<sup>st</sup> July 2021 from 1.30 p.m. to 3.00 p.m. Mrs. Madhuri Maharao from Manjunatha College was the resource person. She is a financial advisor. She explained the concept of savings and investment and explained various investment options such as Post office saving schemes, Public provident fund, Insurance.

25 students and 3 Faculty attended the session.

Activity In charge: Mahesh Kandalkar

Mrs. Ranjana Mhalgi

Convener

(Department of Banking and Insurance)

TAIRWOOD A

Dr. Padmaja Arvind

**Principal** 