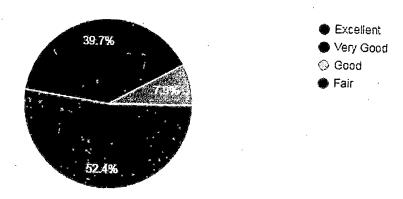

## Report

Date:31st July 2021

A Session on Savings & Investment was organized by Department of Banking & Insurance on 31<sup>st</sup> July 2021 from 1.30 p.m. to 3.00 p.m. Mrs. Madhuri Maharao from Manjunatha College was the resource person. She is a financial advisor. She explained the concept of savings and investment and explained various investment options such as Post office saving schemes, Public provident fund, Insurance.