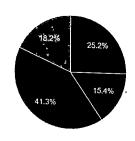

## Report

Date:31st July 2021

A Session on Savings & Investment was organized by Department of Banking & Insurance on 31<sup>st</sup> July 2021 from 1.30 p.m. to 3.00 p.m. Mrs. Madhuri Maharao from Manjunatha College was the resource person. She is a financial advisor. She explained the concept of savings and investment and explained various investment options such as Post office saving schemes, Public provident fund, Insurance.