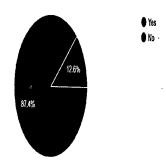

## Report

Date:31st July 2021

A Session on Savings & Investment was organized by Department of Banking & Insurance on 31<sup>st</sup> July 2021 from 1.30 p.m. to 3.00 p.m. Mrs. Madhuri Maharao from Manjunatha College was the resource person. She is a financial advisor. She explained the concept of savings and investment and explained various investment options such as Post office saving schemes, Public provident fund, Insurance.