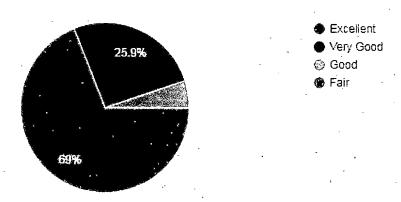

## Report

Date:31st July 2021

A Session on Savings & Investment was organized by Department of Banking & Insurance on 31<sup>st</sup> July 2021 from 1.30 p.m. to 3.00 p.m. Mrs. Madhuri Maharao from Manjunatha College was the resource person. She is a financial advisor. She explained the concept of savings and investment and explained various investment options such as Post office saving schemes, Public provident fund, Insurance.

25 students and 3 Faculty attended the session.

Activity In charge: Mahesh Kandalkar

Mrs. Ranjana Mhalgi

Convener

(Department of Banking and Insurance)

TAIRWOOD A

Dr. Padmaja Arvind

**Principal** 