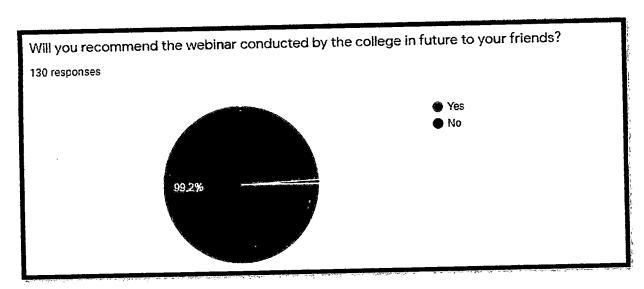

nk Exam preparation -Tips and Tricks

Session Date: 01/10/2021

Time: 11.00 am to 1.00 pm



130 students gave session Feedback: 71.5% were Females and 28.5% were Males.





61.5% participants felt that contents delivered by the resource person were excellent and relevant and 27.7% participants felt that session was very good.



89.3% participants felt that time was managed properly and session was accordingly conducted.





Almost all participants felt more knowledgeable after attending the session.



All the participants felt positive, motivated and encouraged after the session this was the impact of the session.





39.2% participants felt this session was fully relevant and helpful, 29.2% participants felt session as relevant and helpful and 16.9% were neutral about the session.



All the students were fully satisfied and were happy to recommend the session with their friends and classmates.





The South Indian Association's

## The S.I.A. College of Higher Education

Affiliated to University of Mumbai Accredited B+ by NAAC P-88, MIDC Residential Area Dombivli Gymkhana Road, Near Balaji Mandir, Dombivli (East), 421203.

Department of Banking and Insurance is organising a session on "How to Create Effective Forms"

Let's Learn how to best organize and analyze responses to your Google Forms ......on 9th October 2021

Resource Person : Mrs. Sandhya Pandey
Assistant Professor
Department of Information Technology

Ho To Use Google forms

Time: 10.00 am to 11.00 am

Platform: Microsoft Teams







### Notice

Date:7.10.2021

Name of the Dept: Department of Banking an