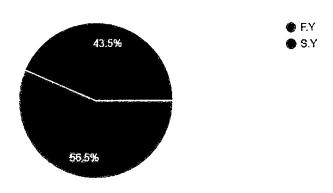

ion Technology** 

Dear Madam,

Greetings,

On behalf of Department of Banking and Insurance of our college, we take this opportunity to thank you for accepting our invitation as resource person and conducting Online Session on 'How to Create and Analyse Google Form' organized by Department of Banking & Insurance on 9<sup>th</sup> October,2021 at 10.00 am.

It was indeed a pleasure having you to guide us with your expertise.

Looking forward for many such associations.

Thank You

Regards

Mrs. Renu Verma

Convenor

Yndwan Dr. Padmaja Arvind

Principal

Department of Banking & Insurance

Recieved Sandlys 9-10-21





## Feedback Analysis of Session on "How to create Effective Google Forms"

Session Date: 09/10/2021

Time: 10.00-11.00AM

Department: Banking & Insurance

Class
46 responses



Total participants for the session were 74 and 46 students have given their feedback for the session. In this 56.5% students were of FYBI class and 43.5% students belonged to SYBI class.





46 responses



69.6% students were Females and 30.4% students were Males.

Please rate the theme of Session.

46 responses



60.9% students felt theme of the session was excellent and 21.7% felt theme as very good. Overall all the students felt good for selecting the apt theme.



Please rate the contents delivered by the Resource Person

46 responses



52.2% participants felt that contents delivered by the resource person were excellent and relevant and 30.4% participants felt that session was very good and helpful. All the students felt resource person was knowledgeable and well versed with the