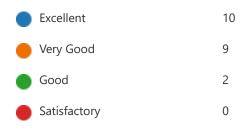

Shared Axes Charts
- 4. Dashboard and Storytelling



- 5. Actions (Filter, Highlight, Menu, Set, Parameters)
- 6. Worksheet and Dashboard Actions (Sets and Parameters)
- 7. Sets, Groups and Animations
- 8. Advanced Dashboard Actions
- 9. Basic Map Layers Feature Usage
- 10.UI Tools for Tableau with Live Project

A brief question and answer session was handled by Vignesh Sir to answersthe queries raised by students. The session ended with thank you note by HOD Mrs. Nandini Kadam Madam and Host Yukta Pandit.

Convener

Principal
PRINCIPAL
The 3.I.A. College of Higher Education
DOMBIVLI (E)







### Feedback of Online Workshop on "Application of Tableau in BI"



1. Did you find the content relevant to the topic of the workshop?





2. Please rate the time management during the workshop





3. How will you rate overall support from organising team regarding technical aspects, doubts and queries?





4. Do you feel more knowledgeable after the session?





5. Created interest in the subject and encouraging critical thinking

| Excellent    | 11 |
|--------------|----|
| Very Good    | 7  |
| Good         | 3  |
| Satisfactory | 0  |



6. Well organized and command on the subject matter

| Excellent    | 9  |
|--------------|----|
| Very Good    | 10 |
| Good         | 2  |
| Satisfactory | 0  |



7. Ability to clear areas of confusion and clearly explained the concept

| Excellent    | 7 |
|--------------|---|
| Very Good    | 9 |
| Good         | 4 |
| Satisfactory | 1 |



8. Contributed to improve my learning in the subject area





9. Use of innovative teaching ai