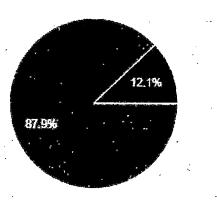

iciaries-58 Students

Total beneficiaries- 71 Students

Mrs. Renu Verma

Convenor

(Department of Banking and Insurance)

Dr. Padmaja Arvind

**Principal** 



#### The South Indian Association's The S.I.A. College of Higher Education Affiliated to University of Mumbai

Accredited B+ by NAAC P-88, MIDC Residential Area Dombivli Gymkhana Road, Near Balaji Mandir, Dombivli (East), 421203.

## Feedback Analysis of Session on "Journey to Success"

Session Date: 05/03/2022

Time: 09.00-11.00AM

Department: Banking & Insurance

Class

58 responses



Total participants for the session were 71 and 58 students have given their feedback for the session. In this 51.7% students were of FYBI class, 12.1% students belonged to SYBI class and 36.2% students were from TYBI Class.



Gender

58 responses



Female

87.9% students were Females and 12.1% students were Males.

Please rate the theme of Session.

58 responses 🕟



Excellent

Very Good

Good

Fai:

82.8% students felt theme of the session was excellent and 15.5% felt theme as very good. Overall all the students felt good for selecting the appropriate theme.



Please rate the contents delivered by the Resource Person 58 responses



72.4% participants felt that contents delivered by the resource person were excellent and relevant and 20.7% participants felt that session was very good and helpful. All the students felt resource person was knowledgeable and well versed with the topic. He was able to hold the audience attention in the session.

Please rate the time management of the program 58 responses



53.4% participants felt th