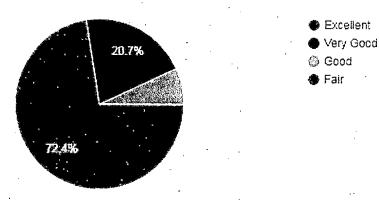

Feedback Analysis of Session on "Journey to Success"

Session Date: 05/03/2022

Time: 09.00-11.00AM

Department: Banking & Insurance

Class

58 responses



Total participants for the session were 71 and 58 students have given their feedback for the session. In this 51.7% students were of FYBI class, 12.1% students belonged to SYBI class and 36.2% students were from TYBI Class.



Gender

58 responses



Female

87.9% students were Females and 12.1% students were Males.

Please rate the theme of Session.

58 responses 🕟



Excellent

Very Good

Good

Fai:

82.8% students felt theme of the session was excellent and 15.5% felt theme as very good. Overall all the students felt good for selecting the appropriate theme.



Please rate the contents delivered by the Resource Person 58 responses



72.4% participants felt that contents delivered by the resource person were excellent and relevant and 20.7% participants felt that session was very good and helpful. All the students felt resource person was knowledgeable and well versed with the topic. He was able to hold the audience attention in the session.

Please rate the time management of the program 58 responses



53.4% participants felt that time was very well managed and session was accordingly conducted, 37.9% participants thought session was managed properly and overall it was good experience.



Do you feel more knowledgeable after the session? 58 responses



All the participants felt more knowledgeable and conversant with the topic after attending the session.

How do you rate the overall impact of this Session? 58 resp