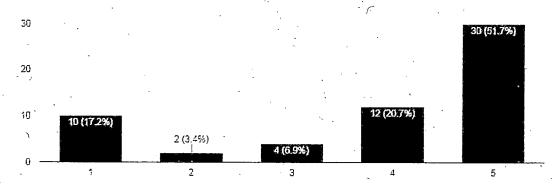

## Report

Date:31st July 2021

A Session on Savings & Investment was organized by Department of Banking & Insurance on 31<sup>st</sup> July 2021 from 1.30 p.m. to 3.00 p.m. Mrs. Madhuri Maharao from Manjunatha College was the resource person. She is a financial advisor. She explained the concept of savings and investment and explained various investment options such as Post office saving schemes, Public provident fund, Insurance.

25 students and 3 Faculty attended the session.

Activity In charge: Mahesh Kandalkar

Mrs. Ranjana Mhalgi

Convener

(Department of Banking and Insurance)

TAIRWOOD A

Dr. Padmaja Arvind

**Principal** 