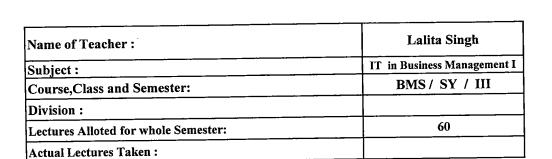

., Types and Levels of Information systems.  Main types of IT Support systems, Computer based Information Systems (CBIS), Types of CBIS - brief descriptions and their interrelationships/hierarchies, Office Automation System(OAS), Transaction Processing System(TPS), Management Information System(MIS), Decision Support Systems t (DSS), Executive Information System(EIS), Knowledge based system, Expert system, Success and Failure of Information Technology. Failures of Nike and AT&T, IT Development Trends. Major areas of IT Applications in Management, Concept of Digital Economy and Digital Organization. IT Resources Open Source Software - Concept and Applications. Study of Different Operating Systems. (Windows / Linux/ DOS) | online Lecture, Quiz,<br>Assignment | 15      | 5     | completed |



| <del></del> 1 | No of lectures |
|---------------|----------------|
| N/I 41h       | Available      |
| Month         | Available      |
| July          |                |
| August        |                |
| September     |                |
| October       |                |
| November      | _              |
| December      |                |
| TOTAL         |                |

|            |