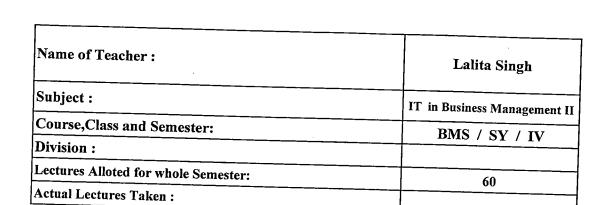

| 100          | 25<br>25<br>25 | 75<br>75                                         |                 |

PRINCIPAL

COMBIVLI E

The S.I.A. College of Higher Education

DOMBIVLI (E)



| Month    | No of<br>lectures<br>Available |
|----------|--------------------------------|
| January  | 13                             |
| Feburary | 13                             |
| March    | 13                             |
| April    | 12                             |
|          |                                |

| 3.5   | Syllabus Unit -1 Allotted Lectures: 15