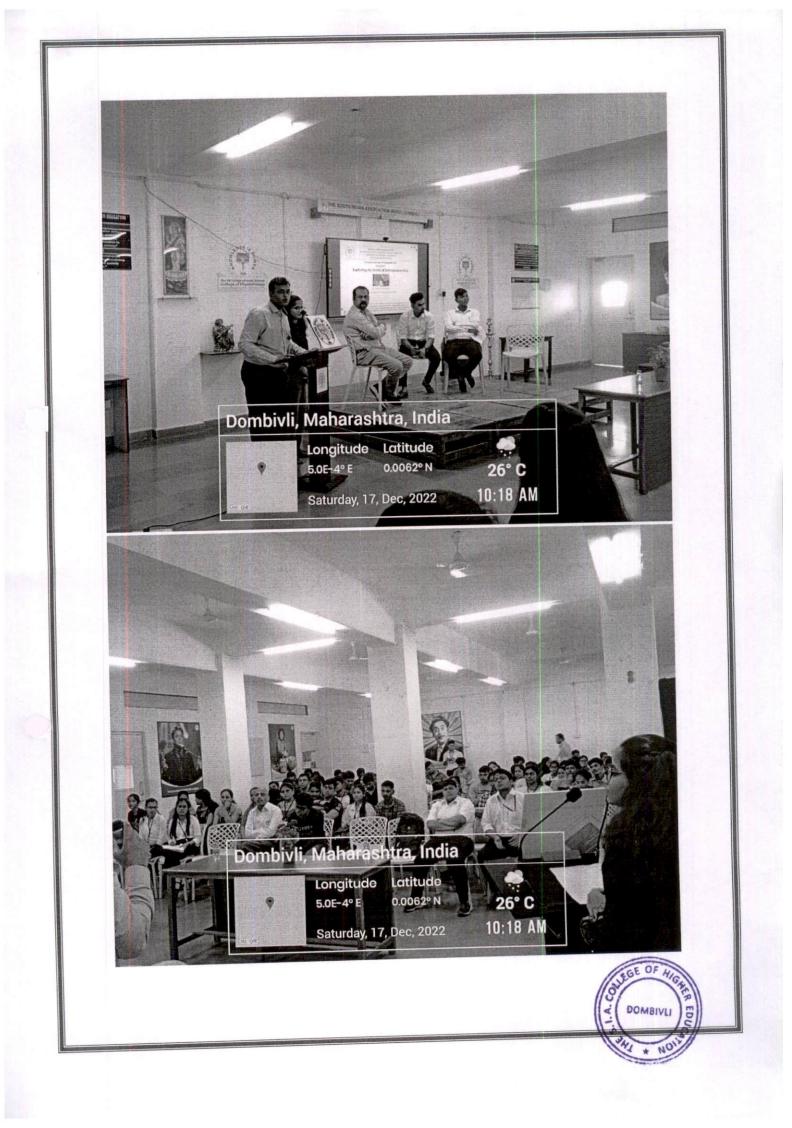

## **Entrepreneurship Development Cell**

The Entrepreneurship Development Cell of the college is organising a session 'Entrepreneur Talk - Once Upon a Start-Up 2.0' on Saturday, 20<sup>th</sup> August, 2022. The session will feature resource persons with expertise in the field of business and self – employment. All students are invited to attend the session.

To, Mr. Deepak D. Deshpande Financial Consultant, Dombivli.(East)

Sub: Invitation as a Speaker for Entrepreneur Talk session.

Dear Sir,

It gives us immense pleasure to invite you on behalf of the Entrepreneurship Development Cell of our college to deliver a session on 'Entrepreneur Talk - **Once upon a Start-up 2.0**' on 20<sup>th</sup> August, at 11:00 AM. The session will be held in our college auditorium.

To, Mr. Shreyas Pande Matek Engineering Private Ltd. Badlapur.

Sub: Invitation as a Speaker for Entrepreneur Talk session.

Dear Sir,

It gives us immense pleasure to invite you on behalf of the Entrepreneurship Development Cell of our college to deliver a session on 'Entrepreneur Talk - Once upon a Start-up 2.0' on 20<sup>th</sup> August, 2022 at 10:00 AM. The session will be held in our college auditorium.