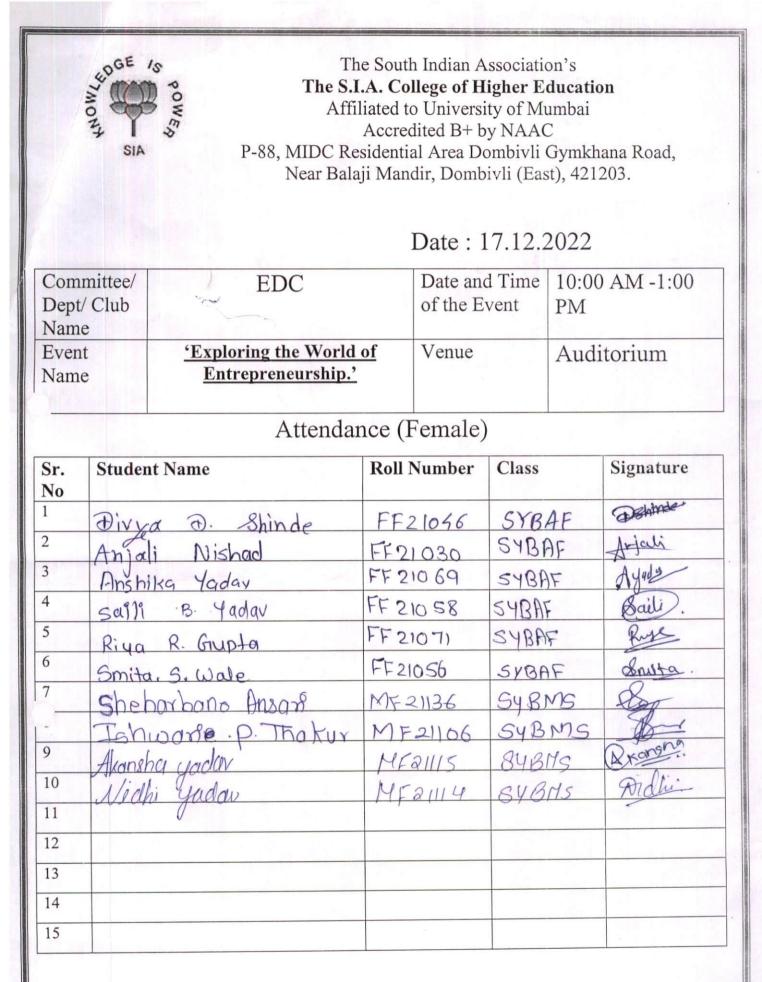

## **Entrepreneurship Development Cell**

The Entrepreneurship Development Cell of the college is organising a session 'Entrepreneur Talk - Once Upon a Start-Up 2.0' on Saturday, 20<sup>th</sup> August, 2022. The session will feature resource persons with expertise in the field of business and self – employment. All students are invited to attend the session.

Timing: 10:00 AM - 12:00 PM

Venue: Auditorium

Tarun S. Kuckian

**EDC Convenor** 

Vagn Dr. Padmaja Arvind

Principal PRINCIPAL The S.I.A. College of Higher Education DOMBIVLI (E)

Ref. No: SIAC 176/22-23

Date: 20 8 2022