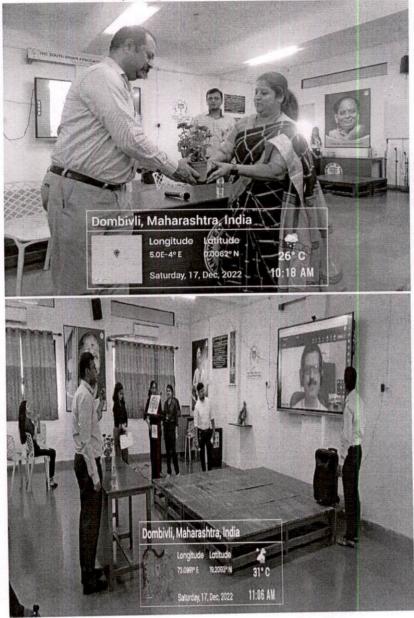

## **Entrepreneurship Development Cell**

The Entrepreneurship Development Cell of the college is organising a session 'Entrepreneur Talk - Once Upon a Start-Up 2.0' on Saturday, 20<sup>th</sup> August, 2022. The session will feature resource persons with expertise in the field of business and self – employment. All students are invited to attend the session.

To, Mr. Deepak D. Deshpande Financial Consultant, Dombivli.(East)

Sub: Invitation as a Speaker for Entrepreneur Talk session.

Dear Sir,

It gives us immense pleasure to invite you on behalf of the Entrepreneurship Development Cell of our college to deliver a session on 'Entrepreneur Talk - **Once upon a Start-up 2.0**' on 20<sup>th</sup> August, at 11:00 AM. The session will be held in our college auditorium.

To, Mr. Shreyas Pande Matek Engineering Private Ltd. Badlapur.

Sub: Invitation as a Speaker for Entrepreneur Talk session.

Dear Sir,

It gives us immense pleasure to invite you on behalf of the Entrepreneurship Development Cell of our college to deliver a session on 'Entrepreneur Talk - Once upon a Start-up 2.0' on 20<sup>th</sup> August, 2022 at 10:00 AM. The session will be held in our college auditorium.