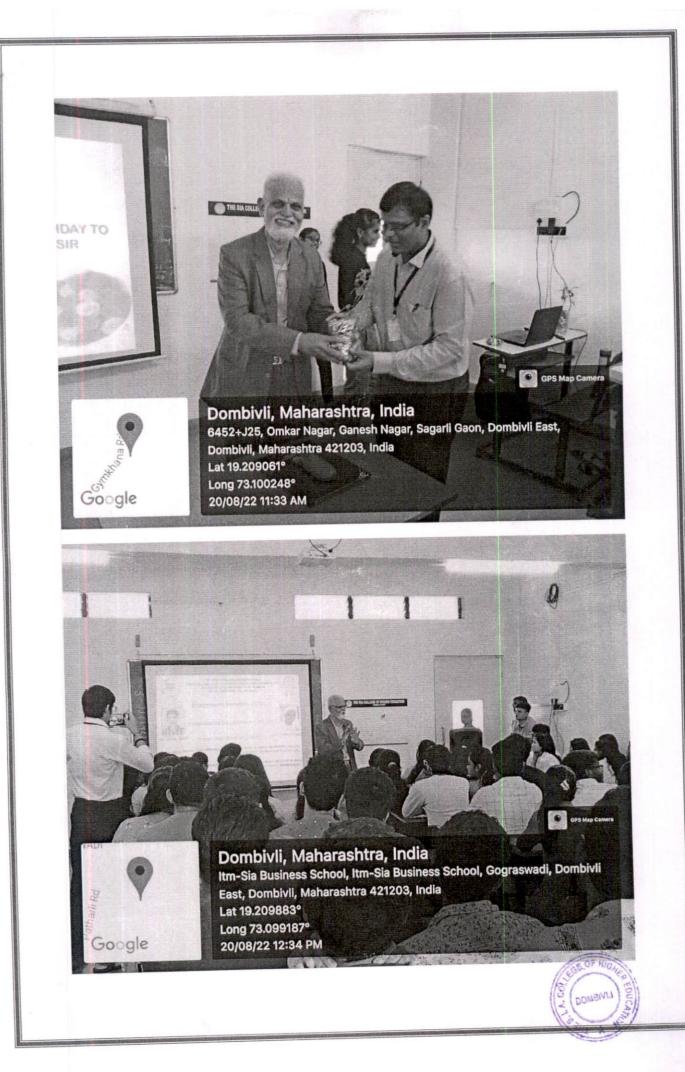

## **Entrepreneurship Development Cell**

The Entrepreneurship Development Cell of the college is organising a session 'Entrepreneur Talk - Once Upon a Start-Up 2.0' on Saturday, 20<sup>th</sup> August, 2022. The session will feature resource persons with expertise in the field of business and self – employment. All students are invited to attend the session.