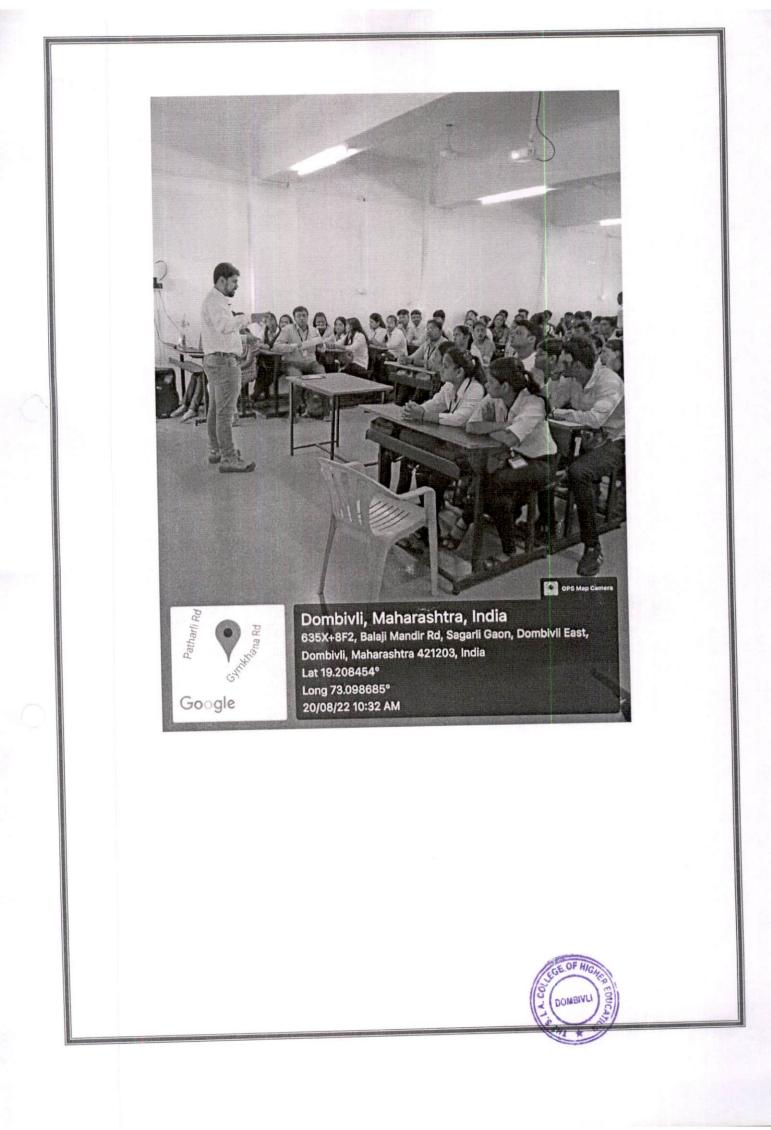

## **Entrepreneurship Development Cell**

The Entrepreneurship Development Cell of the college is organising a session 'Entrepreneur Talk - Once Upon a Start-Up 2.0' on Saturday, 20<sup>th</sup> August, 2022. The session will feature resource persons with expertise in the field of business and self – employment. All students are invited to attend the session.