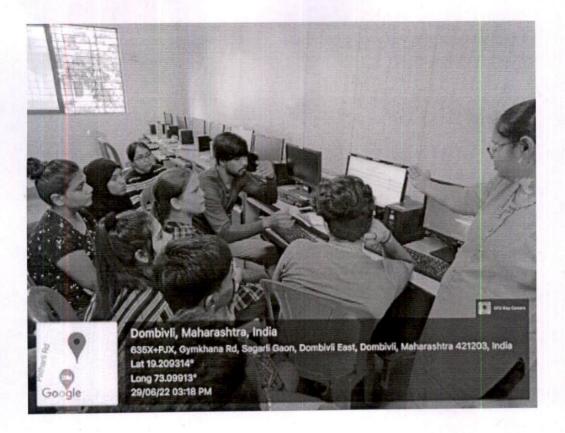

#### Notice

The Placement Cell and Short term courses cell of the college is organising A Diploma Course in Accounting in collaboration with Tech – Mahindra Foundation from 1<sup>st</sup> December 2022 onwards. Students are requested to registered with the placement cell